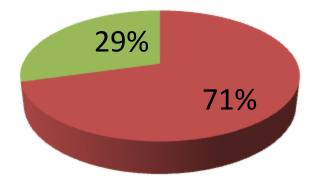

| Proposed Nobin Udyokta Business Info                 |   |                                                                                                                                                                                                                                                                                                                                                                                                                                              |  |  |  |
|------------------------------------------------------|---|----------------------------------------------------------------------------------------------------------------------------------------------------------------------------------------------------------------------------------------------------------------------------------------------------------------------------------------------------------------------------------------------------------------------------------------------|--|--|--|
| Business Name                                        | : | MS DEWAN FARMACY                                                                                                                                                                                                                                                                                                                                                                                                                             |  |  |  |
| Location                                             | : | Korimgonj,Dohar,<br>Dhaka                                                                                                                                                                                                                                                                                                                                                                                                                    |  |  |  |
| Total Investment in BDT                              | : | BDT 170,000/-                                                                                                                                                                                                                                                                                                                                                                                                                                |  |  |  |
| Financing                                            | : | Self BDT 120,000/- (from existing business) 74%<br>Required Investment BDT 50,000/- (as equity) 26%                                                                                                                                                                                                                                                                                                                                          |  |  |  |
| Present salary/drawings<br>from business (estimates) | : | BDT 5,000                                                                                                                                                                                                                                                                                                                                                                                                                                    |  |  |  |
| Proposed Salary                                      | : | BDT 5,000                                                                                                                                                                                                                                                                                                                                                                                                                                    |  |  |  |
| Size of shop                                         | : | 15 ft x 10 ft= 150 square ft                                                                                                                                                                                                                                                                                                                                                                                                                 |  |  |  |
| Implementation                                       | : | <ul> <li>The business is planned to be scaled up by investment in existing goods; Magical, Predexanol, Ferlin, Castasol &amp; all Veterinary items, etc.</li> <li>Average gain on 25% sale.</li> <li>The business is operating by entrepreneur. Existing no employee.</li> <li>None employee will be appointed.</li> <li>The shop is rented.</li> <li>Collects goods from local market.</li> <li>Agreed grace period is 3 months.</li> </ul> |  |  |  |

| Investment Breakdown |       |            |          |      |            |        |          |
|----------------------|-------|------------|----------|------|------------|--------|----------|
|                      | Exist | ing        | Proposed |      |            |        |          |
| Particulars          | Qty.  | Unit Price | Amount   | Qty  | Unit Price | Amount | Proposed |
|                      |       |            | (BDT)    |      |            | (BDT)  | Total    |
| Magical              | 2     | 400        | 800      | 60   | 400        | 24,000 | 24,800   |
| Predexanal           | 1     | 260        | 260      | 55   | 260        | 14,300 | 14,560   |
| Fertilon             | 6     | 250        | 1,500    | 30   | 250        | 7,500  | 9,000    |
| Catasol              | 250   | 130        | 32,500   | 12   | 130        | 1,560  | 34,060   |
| Vermic               | 60    | 105        | 6,300    | 0    | 0          | 0      | 6,300    |
| Vetacal              | 160   | 130        | 20,800   | 0    | 0          | 0      | 20,800   |
| Others               | 1     | 12840      |          | ance | 2640       | 2,640  | 15,480   |
| Security             | 1     | 25000      | 25,000   | 0    | 0          | 0      | 25,000   |
| Total                | 481   | 39115      | 120000   | 158  | 3680       | 50000  | 170000   |

- Entrepreneur's Contribution 120,000
- Investor's Investment 50,000

Total 170,000

| Financial Projection (BDT)        |       |         |          |          |          |  |  |
|-----------------------------------|-------|---------|----------|----------|----------|--|--|
| Particular                        | Daily | Monthly | 1st Year | 2nd Year | 3rd Year |  |  |
| Revenue (sales)                   |       |         |          |          |          |  |  |
| Veterinary items                  | 1,600 | 48,000  | 576,000  | 604,800  | 635,040  |  |  |
| Total Sales (A)                   | 1,600 | 48,000  | 576,000  | 604,800  | 635,040  |  |  |
| Less. Variable Expense            |       |         |          |          |          |  |  |
| Veterinary items                  | 1,200 | 36,000  | 432,000  | 453,600  | 476,280  |  |  |
| Total variable Expense (B)        | 1,200 | 36,000  | 432,000  | 453,600  | 476,280  |  |  |
| Contribution Margin (CM) [C=(A-B) | 400   | 12,000  | 144,000  | 151,200  | 158,760  |  |  |
| Less. Fixed Expense               |       |         |          |          |          |  |  |
| House rant                        |       | 500     | 6,000    | 6,000    | 6,000    |  |  |
| Electricity Bill                  |       | 150     | 1,800    | 1,800    | 1,800    |  |  |
| Salary (self)                     |       | 5,000   | 60,000   | 60,000   | 60,000   |  |  |
| Mobile Bill                       |       | 150     | 1,800    | 1,800    | 1,800    |  |  |
| Total fixed Cost (D)              |       | 5,800   | 69,600   | 69,600   | 69,600   |  |  |
| Net Profit (E) [C-D)              |       | 6,200   | 74,400   | 81,600   | 89,160   |  |  |
| Investment Payback                |       |         | 20,000   | 20,000   | 20,000   |  |  |