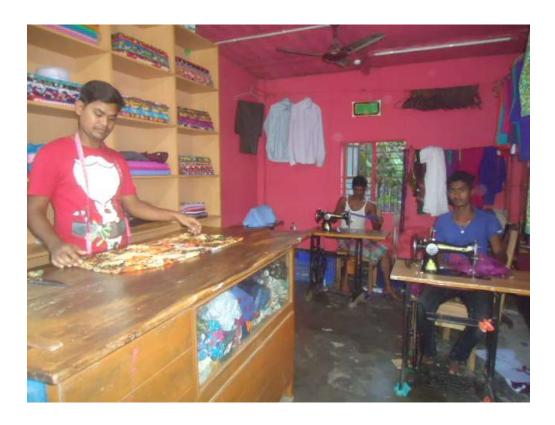

#### **Proposed NU Business Name: MONIR TAILORS**



Project identification and prepared by: Md Jamal Hossain, Dohar Unit, Dhaka

Project verified by: Md.Shamsul Arefin



| Brief Bio of The Proposed Nobin Udyokta                                                                                                         |       |                                                                                                                                                         |  |  |  |
|-------------------------------------------------------------------------------------------------------------------------------------------------|-------|---------------------------------------------------------------------------------------------------------------------------------------------------------|--|--|--|
| Name