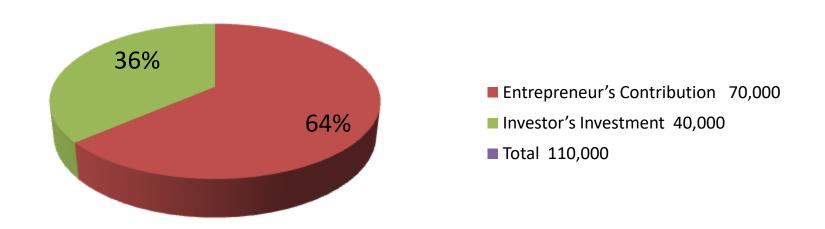

| Proposed Nobin Udyokta Business Info              |   |                                                                                                                                                                                                                                                                                                                                                                                                   |  |  |  |
|---------------------------------------------------|---|---------------------------------------------------------------------------------------------------------------------------------------------------------------------------------------------------------------------------------------------------------------------------------------------------------------------------------------------------------------------------------------------------|--|--|--|
| Business Name                                     | : | MONIR TAILORS                                                                                                                                                                                                                                                                                                                                                                                     |  |  |  |
| Location                                          | : | ,Dohar,<br>Dhaka                                                                                                                                                                                                                                                                                                                                                                                  |  |  |  |
| Total Investment in BDT                           | : | BDT 120,000/-                                                                                                                                                                                                                                                                                                                                                                                     |  |  |  |
| Financing                                         | : | Self BDT 70,000/- (from existing business) 74% Required Investment BDT 50,000/- (as equity) 26%                                                                                                                                                                                                                                                                                                   |  |  |  |
| Present salary/drawings from business (estimates) | : | BDT 5,000                                                                                                                                                                                                                                                                                                                                                                                         |  |  |  |
| Proposed Salary                                   | : | BDT 5,000                                                                                                                                                                                                                                                                                                                                                                                         |  |  |  |
| Size of shop                                      | : | 15 ft x 10 ft= 150 square ft                                                                                                                                                                                                                                                                                                                                                                      |  |  |  |
| Implementation                                    | • | <ul> <li>The business is planned to be scaled up by investment in existing goods; Long Cloth, Print Cloth, etc.</li> <li>Average gain on 25% sale.</li> <li>The business is operating by entrepreneur. Existing no employee.</li> <li>None employee will be appointed.</li> <li>The shop is owned</li> <li>Collects goods from local market.</li> <li>Agreed grace period is 3 months.</li> </ul> |  |  |  |

| Investment Breakdown |                                        |      |                                             |     |                   |        |        |  |
|----------------------|----------------------------------------|------|---------------------------------------------|-----|-------------------|--------|--------|--|
| Existing             |                                        |      |                                             |     | Proposed          |        |        |  |
| Particulars          | Cticulars Qty. Unit Amount Price (BDT) |      | Qty. Unit Amount Propo<br>Price (BDT) Total |     | Proposed<br>Total |        |        |  |
| Long Cloth           | 300                                    | 70   | 21,000                                      | 300 | 70                | 21,000 | 42,000 |  |
| Print Cloth          | 350                                    | 60   | 21,000                                      | 350 | 60                | 21,000 | 42,000 |  |
| Thtee Pitch          | 8                                      | 1200 | 9,600                                       |     |                   | 0      | 9,600  |  |
| Others               |                                        |      | 18,400                                      |     |                   | 8,000  | 26,400 |  |
|                      |                                        |      | 0                                           |     |                   | 0      | 0      |  |
|                      | 658                                    | 1330 | 70,000                                      |     |                   | 50,000 | 120000 |  |