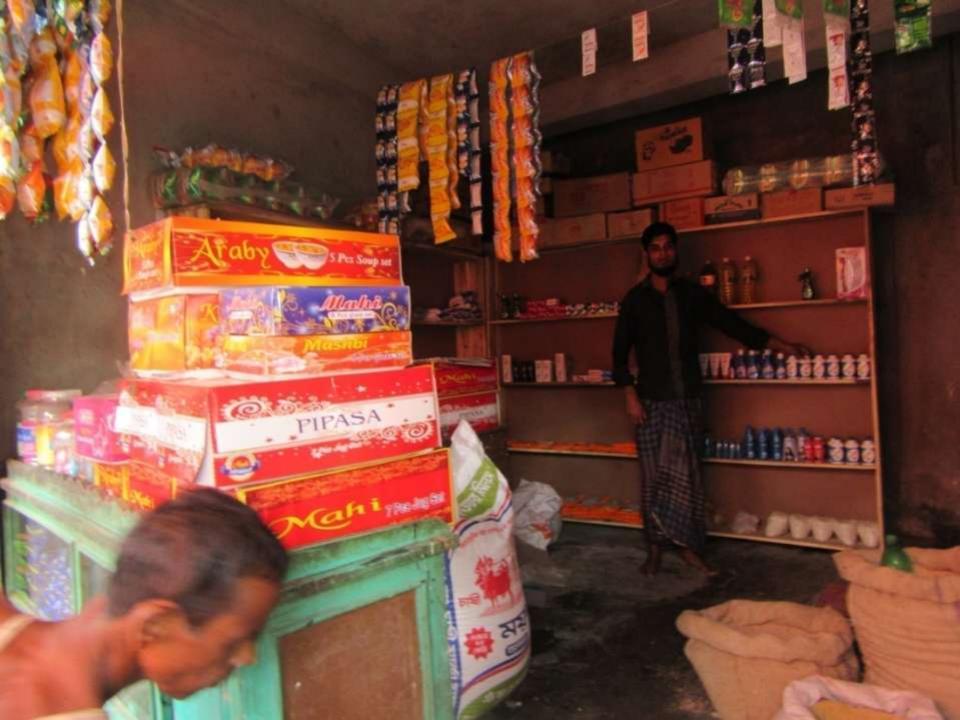

| Proposed Nobin Udyokta Business Info              |   |                                                                                                                                                                                                                                                                                                                                           |  |  |  |
|---------------------------------------------------|---|-------------------------------------------------------------------------------------------------------------------------------------------------------------------------------------------------------------------------------------------------------------------------------------------------------------------------------------------|--|--|--|
| Business Name                                     | : | DELUWAR STORE                                                                                                                                                                                                                                                                                                                             |  |  |  |
| Location                                          | : | Hiron Bazar, Modhupur, Tangail.                                                                                                                                                                                                                                                                                                           |  |  |  |
| Total Investment in BDT                           | : | BDT:77,000                                                                                                                                                                                                                                                                                                                                |  |  |  |
| Financing                                         | : | Self BDT 37,000(from existing business) % Required Investment BDT 40,000(as equity) %                                                                                                                                                                                                                                                     |  |  |  |
| Present salary/drawings from business (estimates) | : | BDT 4,000                                                                                                                                                                                                                                                                                                                                 |  |  |  |
| Proposed Salary                                   | : | BDT 4,000                                                                                                                                                                                                                                                                                                                                 |  |  |  |
| Size of shop                                      | : | 10 ft x 08 ft= 80 square ft                                                                                                                                                                                                                                                                                                               |  |  |  |
| Security of the shop                              | : | 20,000                                                                                                                                                                                                                                                                                                                                    |  |  |  |
| Implementation                                    | • | <ul> <li>The business is planned to be scaled up by investment in existing goods like; bakery, pan pata, chaul,chini,moyda,vushi etc.</li> <li>The business is operating by entrepreneur. Existing no employee.</li> <li>The business is Own.</li> <li>Collects goods from Modhupur,</li> <li>Agreed grace period is 3 months.</li> </ul> |  |  |  |