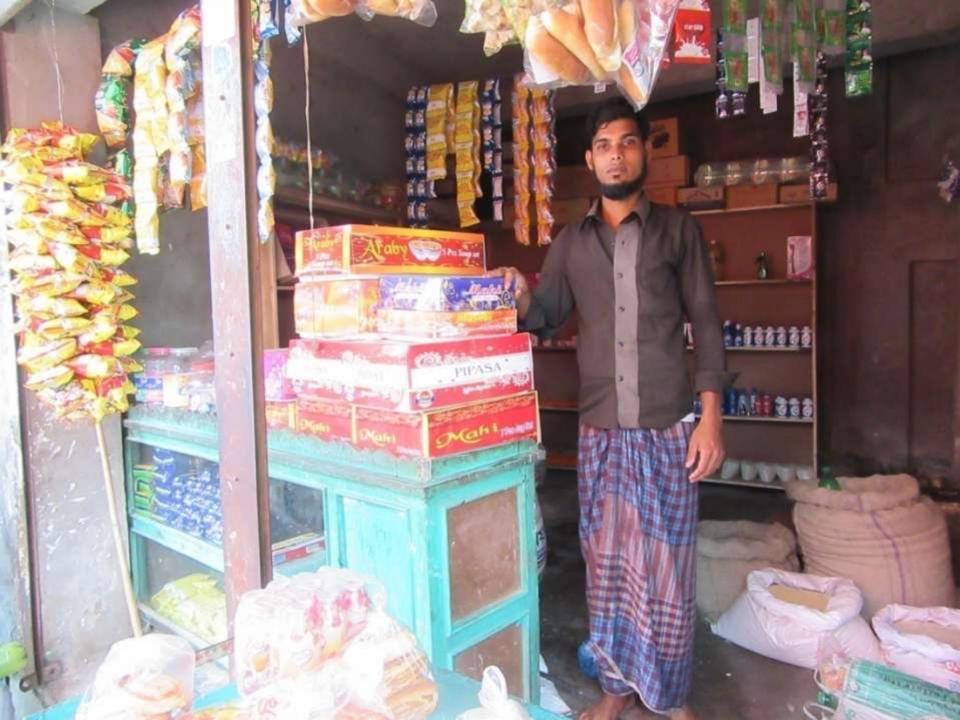

| Proposed Nobin Udyokta Business Info              |   |                                                                                                                                                                                                                                                                                                                                           |  |  |  |
|---------------------------------------------------|---|-------------------------------------------------------------------------------------------------------------------------------------------------------------------------------------------------------------------------------------------------------------------------------------------------------------------------------------------|--|--|--|
| Business Name                                     | : | DELUWAR STORE                                                                                                                                                                                                                                                                                                                             |  |  |  |
| Location                                          | : | Hiron Bazar, Modhupur, Tangail.                                                                                                                                                                                                                                                                                                           |  |  |  |
| Total Investment in BDT                           | : | BDT:77,000                                                                                                                                                                                                                                                                                                                                |  |  |  |
| Financing                                         | : | Self BDT 37,000(from existing business) % Required Investment BDT 40,000(as equity) %                                                                                                                                                                                                                                                     |  |  |  |
| Present salary/drawings from business (estimates) | : | BDT 4,000                                                                                                                                                                                                                                                                                                                                 |  |  |  |
| Proposed Salary                                   | : | BDT 4,000                                                                                                                                                                                                                                                                                                                                 |  |  |  |
| Size of shop                                      | : | 10 ft x 08 ft= 80 square ft                                                                                                                                                                                                                                                                                                               |  |  |  |
| Security of the shop                              | : | 20,000                                                                                                                                                                                                                                                                                                                                    |  |  |  |
| Implementation                                    | • | <ul> <li>The business is planned to be scaled up by investment in existing goods like; bakery, pan pata, chaul,chini,moyda,vushi etc.</li> <li>The business is operating by entrepreneur. Existing no employee.</li> <li>The business is Own.</li> <li>Collects goods from Modhupur,</li> <li>Agreed grace period is 3 months.</li> </ul> |  |  |  |