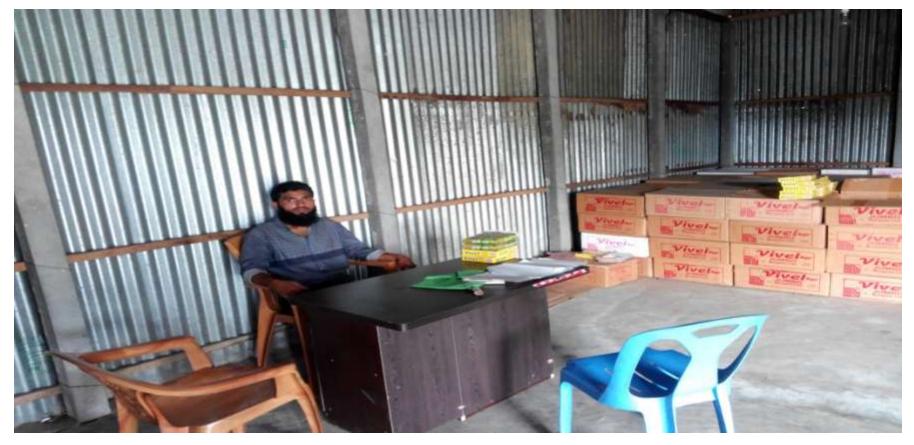

| Proposed Nobin Udyokta Business Info                 |   |                                                                                                                                                                                                                                                                                                                                                                   |  |  |
|------------------------------------------------------|---|-------------------------------------------------------------------------------------------------------------------------------------------------------------------------------------------------------------------------------------------------------------------------------------------------------------------------------------------------------------------|--|--|
| Business Name                                        | : | SHIS & MUNMUNA ENTERPRISE                                                                                                                                                                                                                                                                                                                                         |  |  |
| Location                                             | : | Atharodana,Hamidpur,Ghatail , Tangail.                                                                                                                                                                                                                                                                                                                            |  |  |
| Total Investment in BDT                              | : | BDT 198,000 Taka                                                                                                                                                                                                                                                                                                                                                  |  |  |
| Financing                                            | : | Self BDT 138,000 (from existing business) 57%                                                                                                                                                                                                                                                                                                                     |  |  |
|                                                      |   | Required Investment BDT 60,000(as equity) 43%                                                                                                                                                                                                                                                                                                                     |  |  |
| Present salary/drawings<br>from business (estimates) | : | BDT 5,000 Taka.                                                                                                                                                                                                                                                                                                                                                   |  |  |
| Proposed Salary                                      | : | BDT 5,000 Taka.                                                                                                                                                                                                                                                                                                                                                   |  |  |
| Size of shop                                         | : | 10 ft x 30 ft= 200 Square ft                                                                                                                                                                                                                                                                                                                                      |  |  |
| Security of the shop                                 | : | 25,000 taka.                                                                                                                                                                                                                                                                                                                                                      |  |  |
| Implementation                                       | : | <ul> <li>The business is planned to be scaled up by investment in existing goods like; Coils,Tush Gura,Etc.</li> <li>Average 10% gain on sale.</li> <li>The business is operating by entrepreneur. Existing One Employee.</li> <li>The shope is rented.</li> <li>Collects goods from ,Savar,Hamidpur, Dhaka.</li> <li>Agreed grace period is 3 months.</li> </ul> |  |  |

Pictures