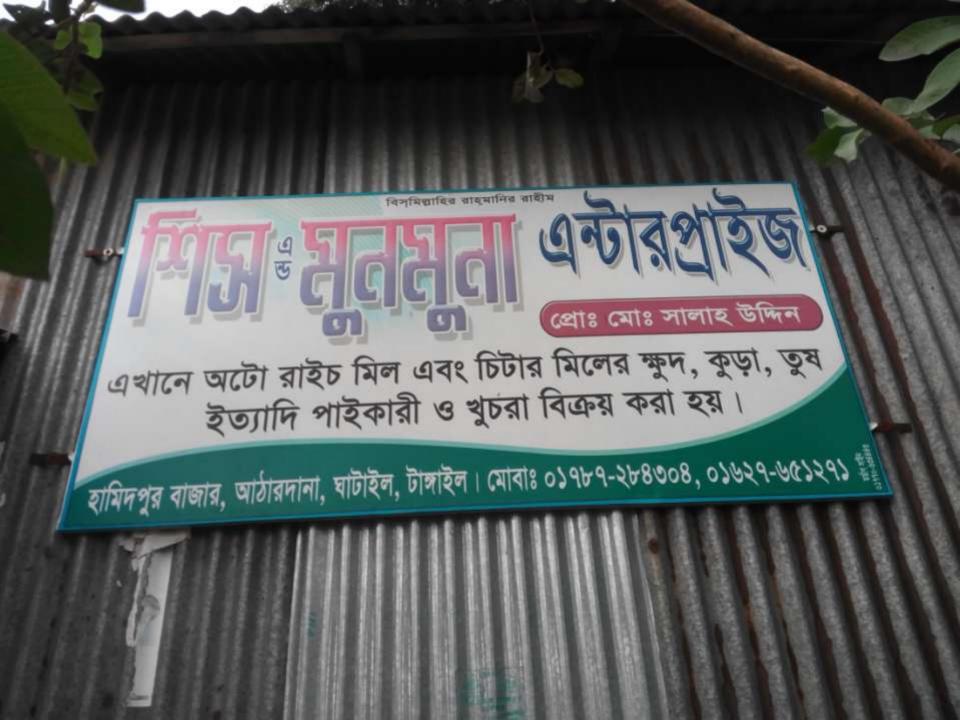

| Proposed Nobin Udyokta Business Info                 |   |                                                                                                                                                                                                                                                                                                                                                                   |  |  |
|------------------------------------------------------|---|-------------------------------------------------------------------------------------------------------------------------------------------------------------------------------------------------------------------------------------------------------------------------------------------------------------------------------------------------------------------|--|--|
| Business Name                                        | : | SHIS & MUNMUNA ENTERPRISE                                                                                                                                                                                                                                                                                                                                         |  |  |
| Location                                             | : | Atharodana,Hamidpur,Ghatail , Tangail.                                                                                                                                                                                                                                                                                                                            |  |  |
| Total Investment in BDT                              | : | BDT 198,000 Taka                                                                                                                                                                                                                                                                                                                                                  |  |  |
| Financing                                            | : | Self BDT 138,000 (from existing business) 57%                                                                                                                                                                                                                                                                                                                     |  |  |
|                                                      |   | Required Investment BDT 60,000(as equity) 43%                                                                                                                                                                                                                                                                                                                     |  |  |
| Present salary/drawings<br>from business (estimates) | : | BDT 5,000 Taka.                                                                                                                                                                                                                                                                                                                                                   |  |  |
| Proposed Salary                                      | : | BDT 5,000 Taka.                                                                                                                                                                                                                                                                                                                                                   |  |  |
| Size of shop                                         | : | 10 ft x 30 ft= 200 Square ft                                                                                                                                                                                                                                                                                                                                      |  |  |
| Security of the shop                                 | : | 25,000 taka.                                                                                                                                                                                                                                                                                                                                                      |  |  |
| Implementation                                       | : | <ul> <li>The business is planned to be scaled up by investment in existing goods like; Coils,Tush Gura,Etc.</li> <li>Average 10% gain on sale.</li> <li>The business is operating by entrepreneur. Existing One Employee.</li> <li>The shope is rented.</li> <li>Collects goods from ,Savar,Hamidpur, Dhaka.</li> <li>Agreed grace period is 3 months.</li> </ul> |  |  |

Pictures