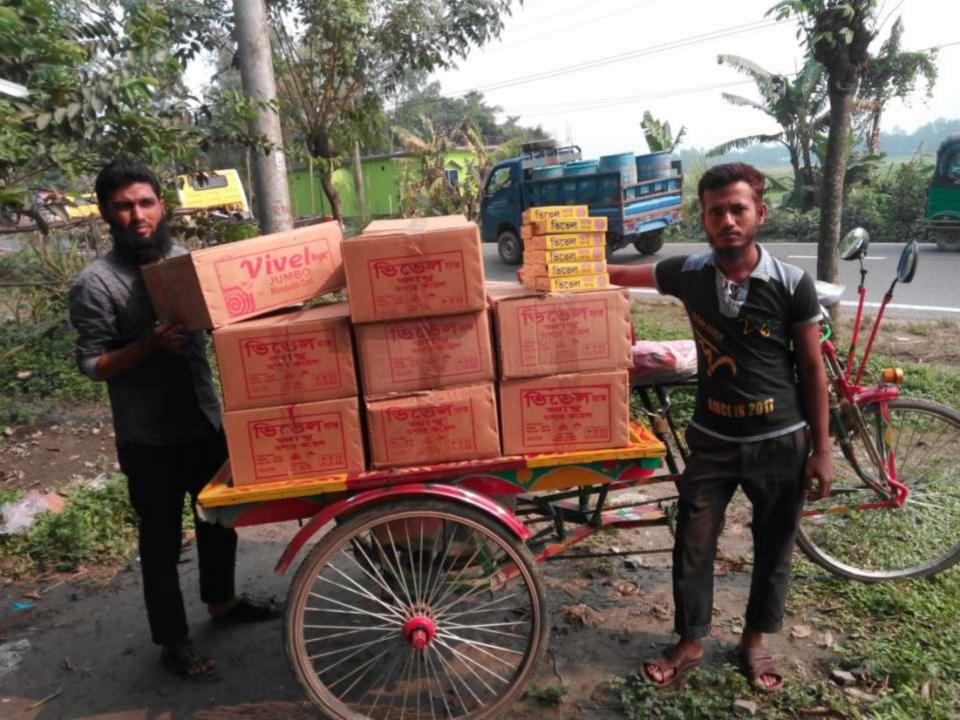

| Proposed Nobin Udyokta Business Info                 |   |                                                                                                                                                                                                                                                                                                                                                                   |  |  |
|------------------------------------------------------|---|-------------------------------------------------------------------------------------------------------------------------------------------------------------------------------------------------------------------------------------------------------------------------------------------------------------------------------------------------------------------|--|--|
| Business Name                                        | : | SHIS & MUNMUNA ENTERPRISE                                                                                                                                                                                                                                                                                                                                         |  |  |
| Location                                             | : | Atharodana,Hamidpur,Ghatail , Tangail.                                                                                                                                                                                                                                                                                                                            |  |  |
| Total Investment in BDT                              | : | BDT 198,000 Taka                                                                                                                                                                                                                                                                                                                                                  |  |  |
| Financing                                            | : | Self BDT 138,000 (from existing business) 57%                                                                                                                                                                                                                                                                                                                     |  |  |
|                                                      |   | Required Investment BDT 60,000(as equity) 43%                                                                                                                                                                                                                                                                                                                     |  |  |
| Present salary/drawings<br>from business (estimates) | : | BDT 5,000 Taka.                                                                                                                                                                                                                                                                                                                                                   |  |  |
| Proposed Salary                                      | : | BDT 5,000 Taka.                                                                                                                                                                                                                                                                                                                                                   |  |  |
| Size of shop                                         | : | 10 ft x 30 ft= 200 Square ft                                                                                                                                                                                                                                                                                                                                      |  |  |
| Security of the shop                                 | : | 25,000 taka.                                                                                                                                                                                                                                                                                                                                                      |  |  |
| Implementation                                       | : | <ul> <li>The business is planned to be scaled up by investment in existing goods like; Coils,Tush Gura,Etc.</li> <li>Average 10% gain on sale.</li> <li>The business is operating by entrepreneur. Existing One Employee.</li> <li>The shope is rented.</li> <li>Collects goods from ,Savar,Hamidpur, Dhaka.</li> <li>Agreed grace period is 3 months.</li> </ul> |  |  |

Pictures