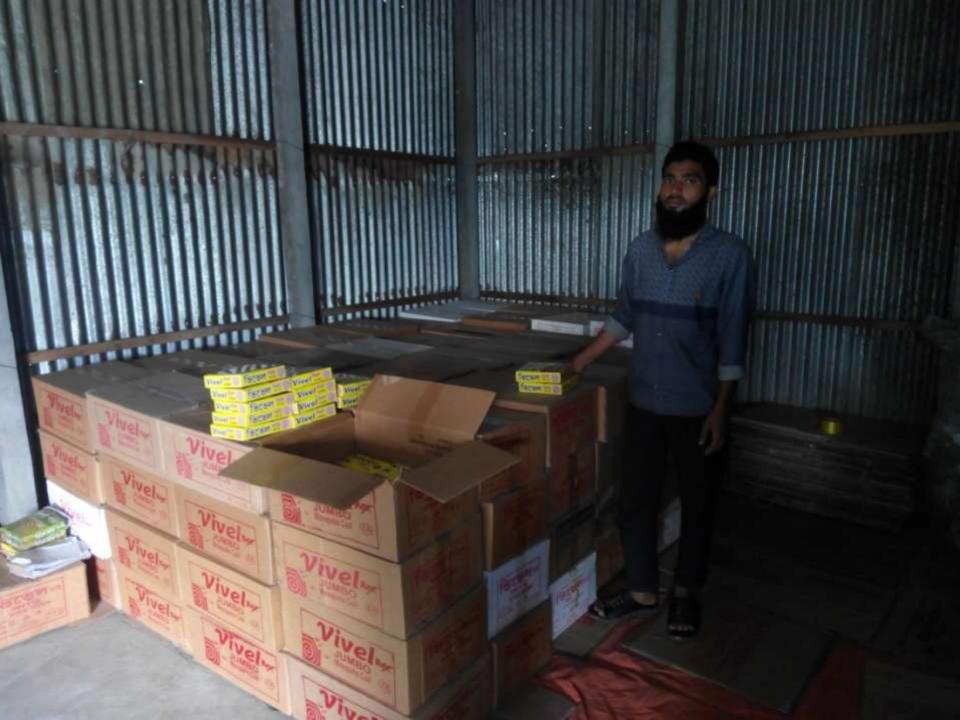

| Proposed Nobin Udyokta Business Info                 |   |                                                                                                                                                                                                                                                                                                                                                                   |  |  |
|------------------------------------------------------|---|-------------------------------------------------------------------------------------------------------------------------------------------------------------------------------------------------------------------------------------------------------------------------------------------------------------------------------------------------------------------|--|--|
| Business Name                                        | : | SHIS & MUNMUNA ENTERPRISE                                                                                                                                                                                                                                                                                                                                         |  |  |
| Location                                             | : | Atharodana,Hamidpur,Ghatail , Tangail.                                                                                                                                                                                                                                                                                                                            |  |  |
| Total Investment in BDT                              | : | BDT 198,000 Taka                                                                                                                                                                                                                                                                                                                                                  |  |  |
| Financing                                            | : | Self BDT 138,000 (from existing business) 57%                                                                                                                                                                                                                                                                                                                     |  |  |
|                                                      |   | Required Investment BDT 60,000(as equity) 43%                                                                                                                                                                                                                                                                                                                     |  |  |
| Present salary/drawings<br>from business (estimates) | : | BDT 5,000 Taka.                                                                                                                                                                                                                                                                                                                                                   |  |  |
| Proposed Salary                                      | : | BDT 5,000 Taka.                                                                                                                                                                                                                                                                                                                                                   |  |  |
| Size of shop                                         | : | 10 ft x 30 ft= 200 Square ft                                                                                                                                                                                                                                                                                                                                      |  |  |
| Security of the shop                                 | : | 25,000 taka.                                                                                                                                                                                                                                                                                                                                                      |  |  |
| Implementation                                       | : | <ul> <li>The business is planned to be scaled up by investment in existing goods like; Coils,Tush Gura,Etc.</li> <li>Average 10% gain on sale.</li> <li>The business is operating by entrepreneur. Existing One Employee.</li> <li>The shope is rented.</li> <li>Collects goods from ,Savar,Hamidpur, Dhaka.</li> <li>Agreed grace period is 3 months.</li> </ul> |  |  |

Pictures