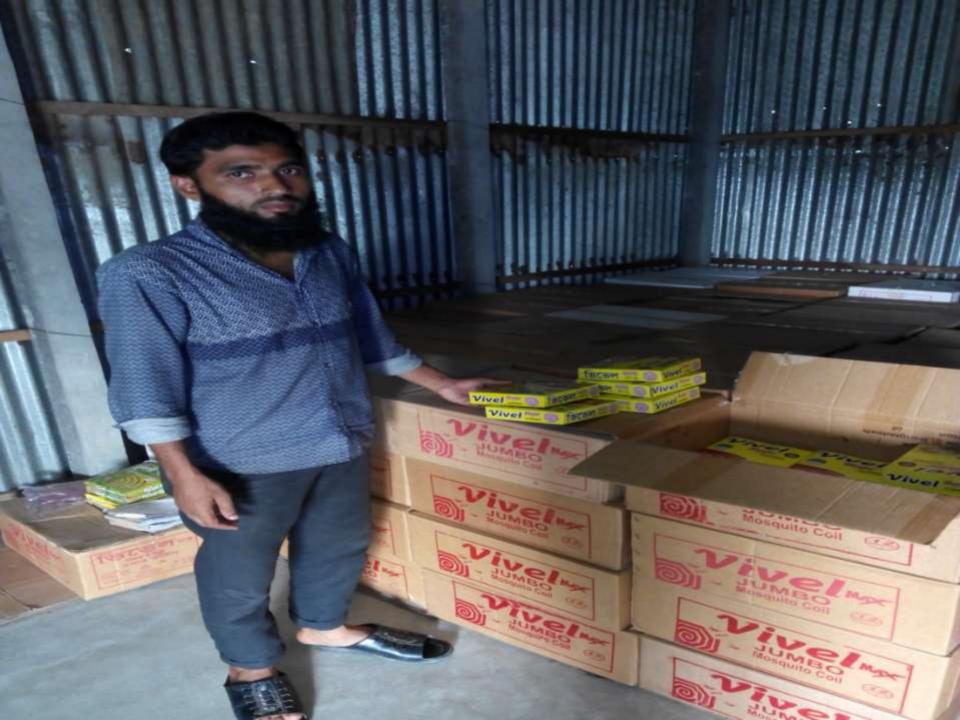

| Proposed Nobin Udyokta Business Info                 |   |                                                                                                                                                                                                                                                                                                                                                                   |  |  |
|------------------------------------------------------|---|-------------------------------------------------------------------------------------------------------------------------------------------------------------------------------------------------------------------------------------------------------------------------------------------------------------------------------------------------------------------|--|--|
| Business Name                                        | : | SHIS & MUNMUNA ENTERPRISE                                                                                                                                                                                                                                                                                                                                         |  |  |
| Location                                             | : | Atharodana,Hamidpur,Ghatail , Tangail.                                                                                                                                                                                                                                                                                                                            |  |  |
| Total Investment in BDT                              | : | BDT 198,000 Taka                                                                                                                                                                                                                                                                                                                                                  |  |  |
| Financing                                            | : | Self BDT 138,000 (from existing business) 57%                                                                                                                                                                                                                                                                                                                     |  |  |
|                                                      |   | Required Investment BDT 60,000(as equity) 43%                                                                                                                                                                                                                                                                                                                     |  |  |
| Present salary/drawings<br>from business (estimates) | : | BDT 5,000 Taka.                                                                                                                                                                                                                                                                                                                                                   |  |  |
| Proposed Salary                                      | : | BDT 5,000 Taka.                                                                                                                                                                                                                                                                                                                                                   |  |  |
| Size of shop                                         | : | 10 ft x 30 ft= 200 Square ft                                                                                                                                                                                                                                                                                                                                      |  |  |
| Security of the shop                                 | : | 25,000 taka.                                                                                                                                                                                                                                                                                                                                                      |  |  |
| Implementation                                       | : | <ul> <li>The business is planned to be scaled up by investment in existing goods like; Coils,Tush Gura,Etc.</li> <li>Average 10% gain on sale.</li> <li>The business is operating by entrepreneur. Existing One Employee.</li> <li>The shope is rented.</li> <li>Collects goods from ,Savar,Hamidpur, Dhaka.</li> <li>Agreed grace period is 3 months.</li> </ul> |  |  |

Pictures