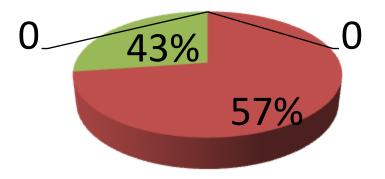

| Proposed Nobin Udyokta Business Info                 |   |                                                                                                                                                                                                                                                                                                                                                                   |  |  |
|------------------------------------------------------|---|-------------------------------------------------------------------------------------------------------------------------------------------------------------------------------------------------------------------------------------------------------------------------------------------------------------------------------------------------------------------|--|--|
| Business Name                                        | : | SHIS & MUNMUNA ENTERPRISE                                                                                                                                                                                                                                                                                                                                         |  |  |
| Location                                             | : | Atharodana,Hamidpur,Ghatail , Tangail.                                                                                                                                                                                                                                                                                                                            |  |  |
| Total Investment in BDT                              | : | BDT 198,000 Taka                                                                                                                                                                                                                                                                                                                                                  |  |  |
| Financing                                            | : | Self BDT 138,000 (from existing business) 57%                                                                                                                                                                                                                                                                                                                     |  |  |
|                                                      |   | Required Investment BDT 60,000(as equity) 43%                                                                                                                                                                                                                                                                                                                     |  |  |
| Present salary/drawings<br>from business (estimates) | : | BDT 5,000 Taka.                                                                                                                                                                                                                                                                                                                                                   |  |  |
| Proposed Salary                                      | : | BDT 5,000 Taka.                                                                                                                                                                                                                                                                                                                                                   |  |  |
| Size of shop                                         | : | 10 ft x 30 ft= 200 Square ft                                                                                                                                                                                                                                                                                                                                      |  |  |
| Security of the shop                                 | : | 25,000 taka.                                                                                                                                                                                                                                                                                                                                                      |  |  |
| Implementation                                       | : | <ul> <li>The business is planned to be scaled up by investment in existing goods like; Coils,Tush Gura,Etc.</li> <li>Average 10% gain on sale.</li> <li>The business is operating by entrepreneur. Existing One Employee.</li> <li>The shope is rented.</li> <li>Collects goods from ,Savar,Hamidpur, Dhaka.</li> <li>Agreed grace period is 3 months.</li> </ul> |  |  |