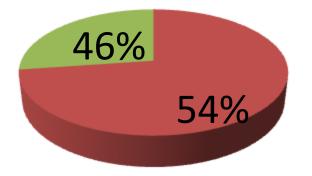

| Proposed Nobin Udyokta Business Info                 |   |                                                                                                                                                                                                                                                                                                                                                                                                                                                        |  |  |  |
|------------------------------------------------------|---|--------------------------------------------------------------------------------------------------------------------------------------------------------------------------------------------------------------------------------------------------------------------------------------------------------------------------------------------------------------------------------------------------------------------------------------------------------|--|--|--|
| Business Name                                        | : | JUTHI STORE                                                                                                                                                                                                                                                                                                                                                                                                                                            |  |  |  |
| Location                                             | : | Nondon Gathi,Jamuriya,Ghatail , Tangail.                                                                                                                                                                                                                                                                                                                                                                                                               |  |  |  |
| Total Investment in BDT                              | : | BDT 142,000 Taka                                                                                                                                                                                                                                                                                                                                                                                                                                       |  |  |  |
| Financing                                            | : | Self BDT 92,000 (from existing business) 54%<br>Required Investment BDT 50,000(as equity) 46%                                                                                                                                                                                                                                                                                                                                                          |  |  |  |
| Present salary/drawings<br>from business (estimates) | • | BDT 5,000 Taka.                                                                                                                                                                                                                                                                                                                                                                                                                                        |  |  |  |
| Proposed Salary                                      | : | BDT 5,000 Taka.                                                                                                                                                                                                                                                                                                                                                                                                                                        |  |  |  |
| Size of shop                                         | : | 10 ft x 20 ft= 200 Square ft                                                                                                                                                                                                                                                                                                                                                                                                                           |  |  |  |
| Security of the shop                                 | : | 30,000 taka.                                                                                                                                                                                                                                                                                                                                                                                                                                           |  |  |  |
| Implementation                                       | : | <ul> <li>The business is planned to be scaled up by investment in existing goods like; Pan,Soft</li> <li>Drinks,Koyel,Soap,Brash,Pepsudent,Shampoo,Soket</li> <li>Board,Cutter,Swice,Biscuit,Tea,Suger,Bikash,Etc.</li> <li>Average 15% gain on sale.</li> <li>The business is operating by entrepreneur. Existing No Employee.</li> <li>The shope is rented.</li> <li>Collects goods from Dhaka.</li> <li>Agreed grace period is 3 months.</li> </ul> |  |  |  |