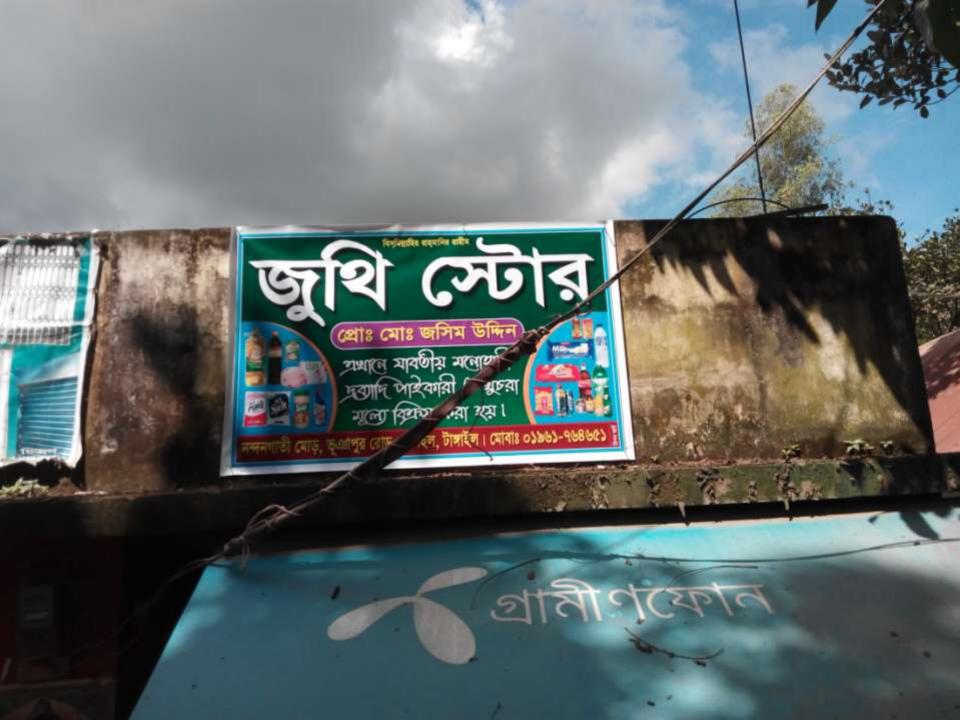

| Proposed Nobin Udyokta Business Info                 |   |                                                                                                                                                                                                                                                                                                                                                                                                                                                        |  |  |  |
|------------------------------------------------------|---|--------------------------------------------------------------------------------------------------------------------------------------------------------------------------------------------------------------------------------------------------------------------------------------------------------------------------------------------------------------------------------------------------------------------------------------------------------|--|--|--|
| Business Name                                        | : | JUTHI STORE                                                                                                                                                                                                                                                                                                                                                                                                                                            |  |  |  |
| Location                                             | : | Nondon Gathi,Jamuriya,Ghatail , Tangail.                                                                                                                                                                                                                                                                                                                                                                                                               |  |  |  |
| Total Investment in BDT                              | : | BDT 142,000 Taka                                                                                                                                                                                                                                                                                                                                                                                                                                       |  |  |  |
| Financing                                            | : | Self BDT 92,000 (from existing business) 54%<br>Required Investment BDT 50,000(as equity) 46%                                                                                                                                                                                                                                                                                                                                                          |  |  |  |
| Present salary/drawings<br>from business (estimates) | • | BDT 5,000 Taka.                                                                                                                                                                                                                                                                                                                                                                                                                                        |  |  |  |
| Proposed Salary                                      | : | BDT 5,000 Taka.                                                                                                                                                                                                                                                                                                                                                                                                                                        |  |  |  |
| Size of shop                                         | : | 10 ft x 20 ft= 200 Square ft                                                                                                                                                                                                                                                                                                                                                                                                                           |  |  |  |
| Security of the shop                                 | : | 30,000 taka.                                                                                                                                                                                                                                                                                                                                                                                                                                           |  |  |  |
| Implementation                                       | : | <ul> <li>The business is planned to be scaled up by investment in existing goods like; Pan,Soft</li> <li>Drinks,Koyel,Soap,Brash,Pepsudent,Shampoo,Soket</li> <li>Board,Cutter,Swice,Biscuit,Tea,Suger,Bikash,Etc.</li> <li>Average 15% gain on sale.</li> <li>The business is operating by entrepreneur. Existing No Employee.</li> <li>The shope is rented.</li> <li>Collects goods from Dhaka.</li> <li>Agreed grace period is 3 months.</li> </ul> |  |  |  |