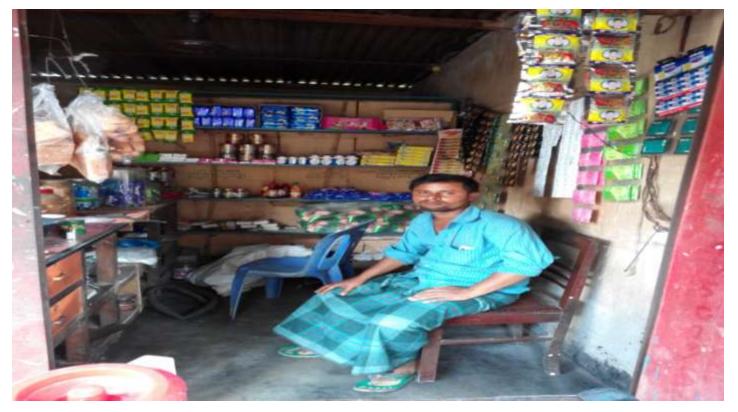

| Proposed Nobin Udyokta Business Info                 |   |                                                                                                                                                                                                                                                                                                                                                                                                                                                        |  |  |  |
|------------------------------------------------------|---|--------------------------------------------------------------------------------------------------------------------------------------------------------------------------------------------------------------------------------------------------------------------------------------------------------------------------------------------------------------------------------------------------------------------------------------------------------|--|--|--|
| Business Name                                        | : | JUTHI STORE                                                                                                                                                                                                                                                                                                                                                                                                                                            |  |  |  |
| Location                                             | : | Nondon Gathi,Jamuriya,Ghatail , Tangail.                                                                                                                                                                                                                                                                                                                                                                                                               |  |  |  |
| Total Investment in BDT                              | : | BDT 142,000 Taka                                                                                                                                                                                                                                                                                                                                                                                                                                       |  |  |  |
| Financing                                            | : | Self BDT 92,000 (from existing business) 54%<br>Required Investment BDT 50,000(as equity) 46%                                                                                                                                                                                                                                                                                                                                                          |  |  |  |
| Present salary/drawings<br>from business (estimates) | • | BDT 5,000 Taka.                                                                                                                                                                                                                                                                                                                                                                                                                                        |  |  |  |
| Proposed Salary                                      | : | BDT 5,000 Taka.                                                                                                                                                                                                                                                                                                                                                                                                                                        |  |  |  |
| Size of shop                                         | : | 10 ft x 20 ft= 200 Square ft                                                                                                                                                                                                                                                                                                                                                                                                                           |  |  |  |
| Security of the shop                                 | : | 30,000 taka.                                                                                                                                                                                                                                                                                                                                                                                                                                           |  |  |  |
| Implementation                                       | : | <ul> <li>The business is planned to be scaled up by investment in existing goods like; Pan,Soft</li> <li>Drinks,Koyel,Soap,Brash,Pepsudent,Shampoo,Soket</li> <li>Board,Cutter,Swice,Biscuit,Tea,Suger,Bikash,Etc.</li> <li>Average 15% gain on sale.</li> <li>The business is operating by entrepreneur. Existing No Employee.</li> <li>The shope is rented.</li> <li>Collects goods from Dhaka.</li> <li>Agreed grace period is 3 months.</li> </ul> |  |  |  |