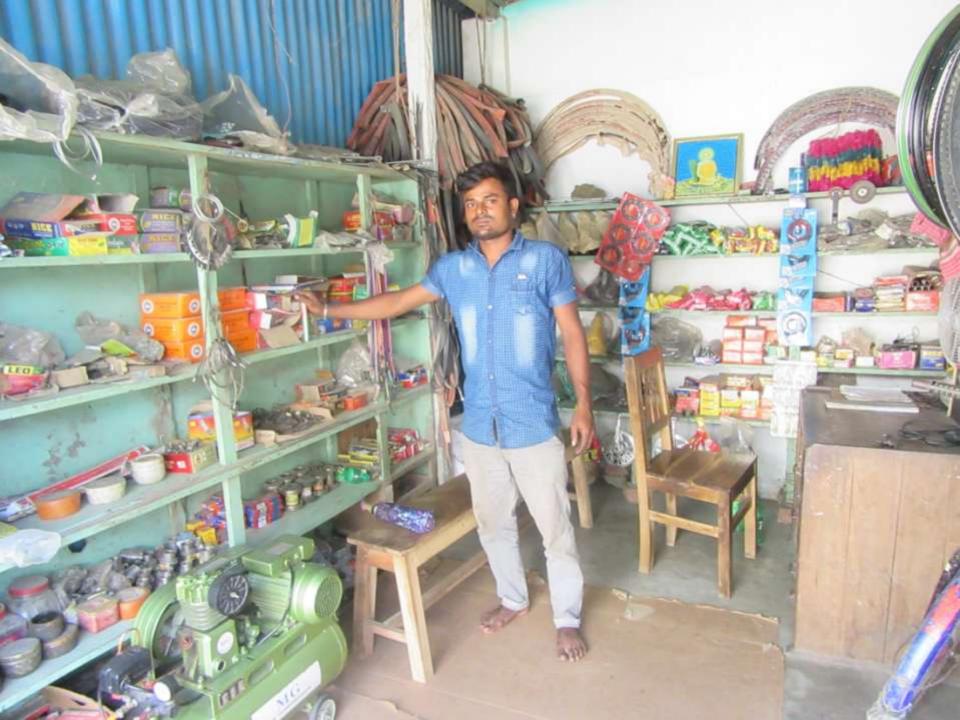

# Proposed Nobin Udyokta Business Info

|                         | •  | •                                                |
|-------------------------|----|--------------------------------------------------|
| Business Name           | •• | SUBASH CYCAL STORE                               |
| Location                | •• | Boruha Bazar, Tangail sadar, Tangail.            |
| Total Investment in BDT | •• | BDT 97,900/-                                     |
| Financing               | :  | Self BDT 47,900/- (from existing business )48%   |
|                         |    | Required Investment BDT 50,000/- (as equity) 52% |

■The business is planned to be scaled up by investment in existing

■The business is operating by entrepreneur. Existing 5employee.

goods like; Tyre ,Ring, Tiubesite, Marget,Gear ,lock, etc.

Present salary/drawings

# Pictures