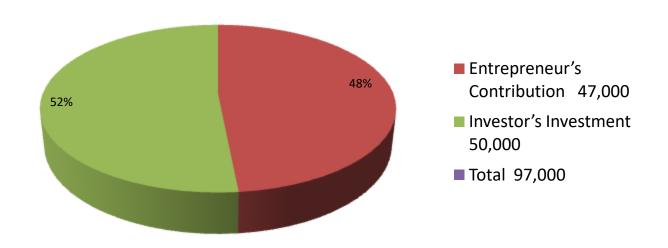

# Proposed Nobin Udyokta Business Info

|                         | •  | •                                                |
|-------------------------|----|--------------------------------------------------|
| Business Name           | •• | SUBASH CYCAL STORE                               |
| Location                | •• | Boruha Bazar, Tangail sadar, Tangail.            |
| Total Investment in BDT | •• | BDT 97,900/-                                     |
| Financing               | :  | Self BDT 47,900/- (from existing business )48%   |
|                         |    | Required Investment BDT 50,000/- (as equity) 52% |