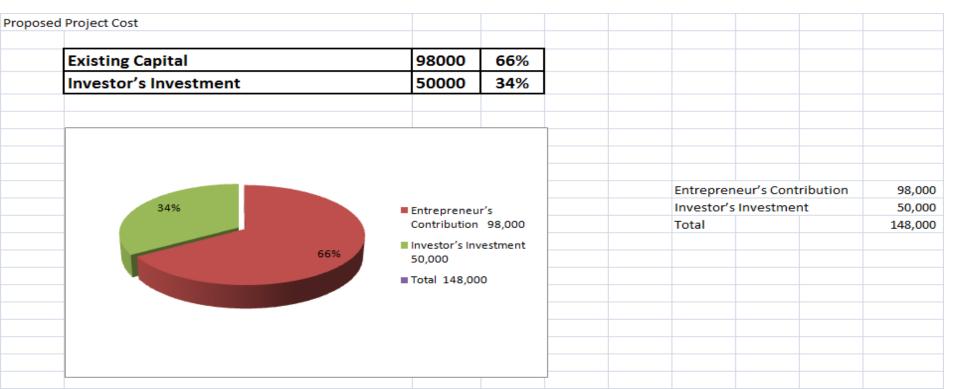

| Proposed Nobin Udyokta Business Info              |   |                                                                                                                                                                                                                                                                                                                                                                                       |  |  |
|---------------------------------------------------|---|---------------------------------------------------------------------------------------------------------------------------------------------------------------------------------------------------------------------------------------------------------------------------------------------------------------------------------------------------------------------------------------|--|--|
| Business Name                                     | : | Efti Autow repearing                                                                                                                                                                                                                                                                                                                                                                  |  |  |
| Location                                          | : | Bazidpur Bazar, Tangail Sadar, Tangail.                                                                                                                                                                                                                                                                                                                                               |  |  |
| Total Investment in BDT                           | : | BDT 148,000/-                                                                                                                                                                                                                                                                                                                                                                         |  |  |
| Financing                                         | : | Self BDT 98,000/- (from existing business) 66% Required Investment BDT 50,000/- (as equity) 34%                                                                                                                                                                                                                                                                                       |  |  |
| Present salary/drawings from business (estimates) | : | BDT 5,000/-                                                                                                                                                                                                                                                                                                                                                                           |  |  |
| Proposed Salary                                   | : | BDT 5,000/-                                                                                                                                                                                                                                                                                                                                                                           |  |  |
| Size of shop                                      | : | 30 ft x 08 ft= 240 square ft                                                                                                                                                                                                                                                                                                                                                          |  |  |
| Security of the shop                              | : | 40,000/-                                                                                                                                                                                                                                                                                                                                                                              |  |  |
| Implementation                                    | : | <ul> <li>The business is planned to be scaled up by investment in existing goods likero; Bettery water ,Bearing ,p-cap, Backlight, Halfs,Geare</li> <li>Average 12 % gain on sales.</li> <li>The business is operating by entrepreneur. Existing no employee.</li> <li>The shop is rented.</li> <li>Collects goods from tangail.</li> <li>Agreed grace period is 3 months.</li> </ul> |  |  |