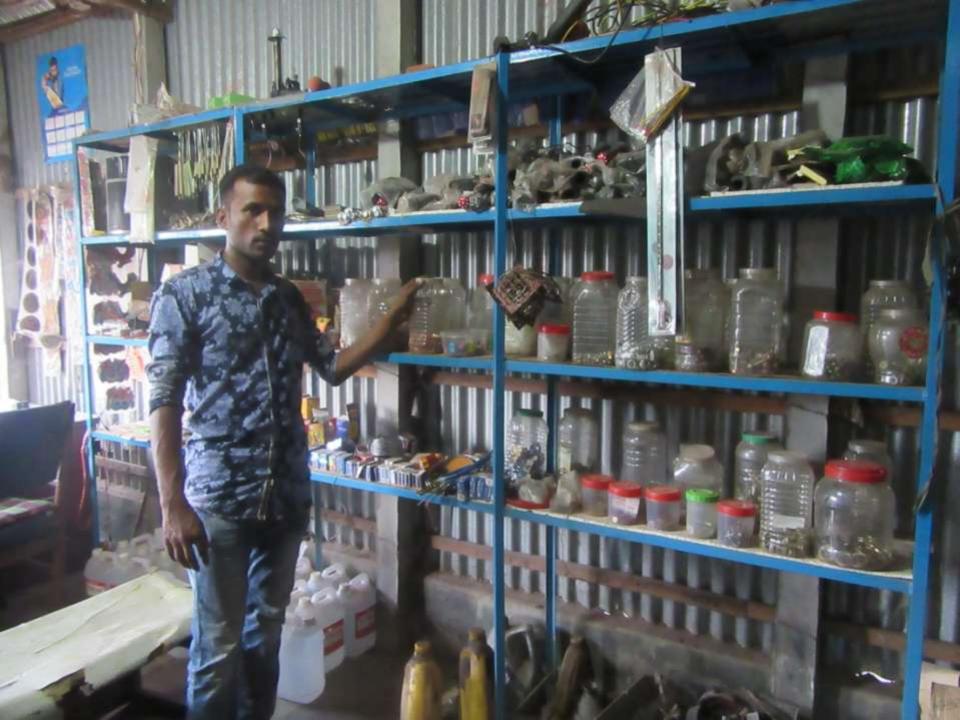

| Proposed Nobin Udyokta Business Info              |   |                                                                                                                                                                                                                                                                                                                                                                                       |  |  |
|---------------------------------------------------|---|---------------------------------------------------------------------------------------------------------------------------------------------------------------------------------------------------------------------------------------------------------------------------------------------------------------------------------------------------------------------------------------|--|--|
| Business Name                                     | : | Efti Autow repearing                                                                                                                                                                                                                                                                                                                                                                  |  |  |
| Location                                          | : | Bazidpur Bazar, Tangail Sadar, Tangail.                                                                                                                                                                                                                                                                                                                                               |  |  |
| Total Investment in BDT                           | : | BDT 148,000/-                                                                                                                                                                                                                                                                                                                                                                         |  |  |
| Financing                                         | : | Self BDT 98,000/- (from existing business) 66% Required Investment BDT 50,000/- (as equity) 34%                                                                                                                                                                                                                                                                                       |  |  |
| Present salary/drawings from business (estimates) | : | BDT 5,000/-                                                                                                                                                                                                                                                                                                                                                                           |  |  |
| Proposed Salary                                   | : | BDT 5,000/-                                                                                                                                                                                                                                                                                                                                                                           |  |  |
| Size of shop                                      | : | 30 ft x 08 ft= 240 square ft                                                                                                                                                                                                                                                                                                                                                          |  |  |
| Security of the shop                              | : | 40,000/-                                                                                                                                                                                                                                                                                                                                                                              |  |  |
| Implementation                                    | : | <ul> <li>The business is planned to be scaled up by investment in existing goods likero; Bettery water ,Bearing ,p-cap, Backlight, Halfs,Geare</li> <li>Average 12 % gain on sales.</li> <li>The business is operating by entrepreneur. Existing no employee.</li> <li>The shop is rented.</li> <li>Collects goods from tangail.</li> <li>Agreed grace period is 3 months.</li> </ul> |  |  |

# Pictures