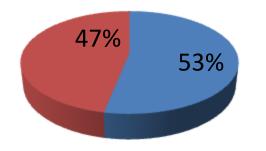

#### **Proposed Nobin Udyokta Business Info**

| Business Name                                        | : | POJA STORE                                                                                                                                                                                                                                                                                                                                                                           |  |  |
|------------------------------------------------------|---|--------------------------------------------------------------------------------------------------------------------------------------------------------------------------------------------------------------------------------------------------------------------------------------------------------------------------------------------------------------------------------------|--|--|
| Location                                             | • | GOYHATA , BAZZAR ,NAGOURPUR TANGAIL                                                                                                                                                                                                                                                                                                                                                  |  |  |
| Total Investment in BDT                              | • | BDT106670/-                                                                                                                                                                                                                                                                                                                                                                          |  |  |
| Financing                                            | : | Self BDT 56670/- (from existing business 53%                                                                                                                                                                                                                                                                                                                                         |  |  |
|                                                      |   | Required Investment BDT 50,000/- (as equity) 47%                                                                                                                                                                                                                                                                                                                                     |  |  |
| Present salary/drawings<br>from business (estimates) | : | BDT 5,000                                                                                                                                                                                                                                                                                                                                                                            |  |  |
| Proposed Salary                                      | • | BDT 5,000                                                                                                                                                                                                                                                                                                                                                                            |  |  |
| Size of shop                                         | : | 15 ft x 15 ft= 225ssquare ft                                                                                                                                                                                                                                                                                                                                                         |  |  |
| Security of the shop                                 | • | 35000                                                                                                                                                                                                                                                                                                                                                                                |  |  |
| Implementation                                       | : | <ul> <li>The business is planned to be scaled up by investment in existing goods like;, MINERAL WATER, SHO, CHIEF, BISKIET WASHING POWDER, BRASH, BOL, PAST, PAN CHANA RICE DULL etc.</li> <li>The business is operating by entrepreneur. Existing no employee.</li> <li>The shop is RENT.</li> <li>Collects goods from tangail</li> <li>Agreed grace period is 3 months.</li> </ul> |  |  |