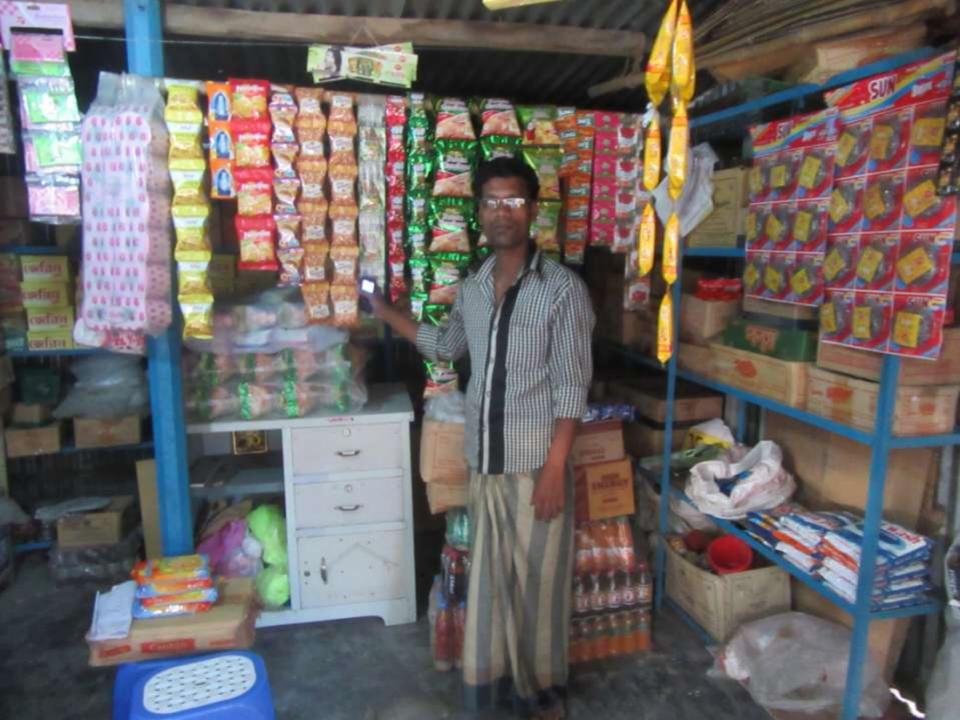

#### **Proposed Nobin Udyokta Business Info**

| Business Name                                        | : | POJA STORE                                                                                                                                                                                                                                                                                                                                                                           |  |  |
|------------------------------------------------------|---|--------------------------------------------------------------------------------------------------------------------------------------------------------------------------------------------------------------------------------------------------------------------------------------------------------------------------------------------------------------------------------------|--|--|
| Location                                             | • | GOYHATA , BAZZAR ,NAGOURPUR TANGAIL                                                                                                                                                                                                                                                                                                                                                  |  |  |
| Total Investment in BDT                              | • | BDT106670/-                                                                                                                                                                                                                                                                                                                                                                          |  |  |
| Financing                                            | : | Self BDT 56670/- (from existing business 53%                                                                                                                                                                                                                                                                                                                                         |  |  |
|                                                      |   | Required Investment BDT 50,000/- (as equity) 47%                                                                                                                                                                                                                                                                                                                                     |  |  |
| Present salary/drawings<br>from business (estimates) | : | BDT 5,000                                                                                                                                                                                                                                                                                                                                                                            |  |  |
| Proposed Salary                                      | • | BDT 5,000                                                                                                                                                                                                                                                                                                                                                                            |  |  |
| Size of shop                                         | : | 15 ft x 15 ft= 225ssquare ft                                                                                                                                                                                                                                                                                                                                                         |  |  |
| Security of the shop                                 | • | 35000                                                                                                                                                                                                                                                                                                                                                                                |  |  |
| Implementation                                       | : | <ul> <li>The business is planned to be scaled up by investment in existing goods like;, MINERAL WATER, SHO, CHIEF, BISKIET WASHING POWDER, BRASH, BOL, PAST, PAN CHANA RICE DULL etc.</li> <li>The business is operating by entrepreneur. Existing no employee.</li> <li>The shop is RENT.</li> <li>Collects goods from tangail</li> <li>Agreed grace period is 3 months.</li> </ul> |  |  |