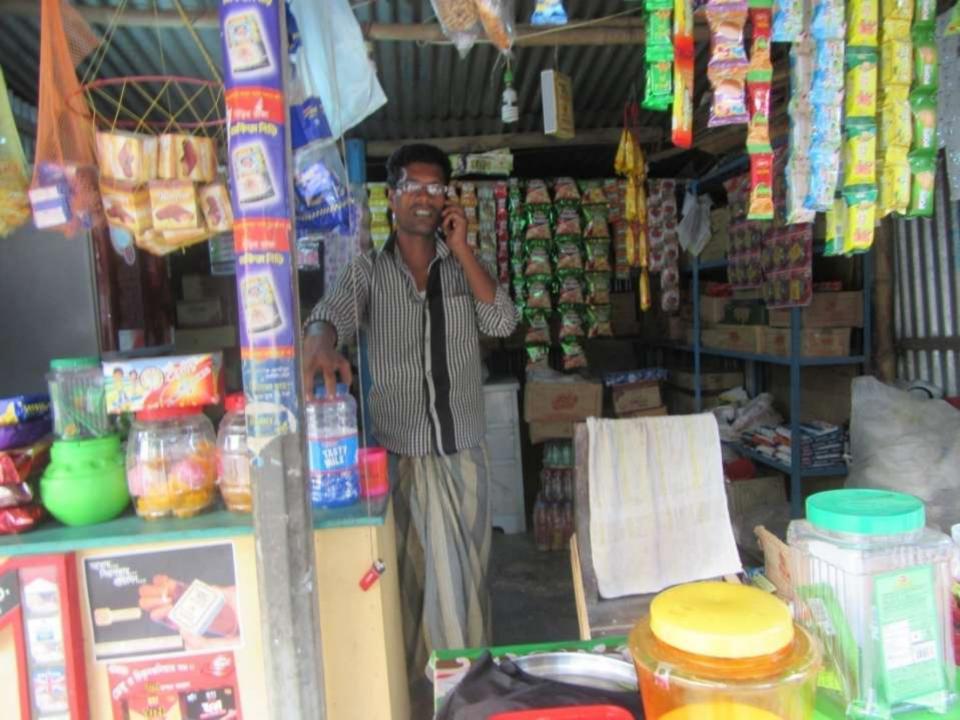

#### **Proposed Nobin Udyokta Business Info**

| Business Name                                        | : | POJA STORE                                                                                                                                                                                                                                                                                                                                                                           |  |  |
|------------------------------------------------------|---|--------------------------------------------------------------------------------------------------------------------------------------------------------------------------------------------------------------------------------------------------------------------------------------------------------------------------------------------------------------------------------------|--|--|
| Location                                             | • | GOYHATA , BAZZAR ,NAGOURPUR TANGAIL                                                                                                                                                                                                                                                                                                                                                  |  |  |
| Total Investment in BDT                              | • | BDT106670/-                                                                                                                                                                                                                                                                                                                                                                          |  |  |
| Financing                                            | : | Self BDT 56670/- (from existing business 53%                                                                                                                                                                                                                                                                                                                                         |  |  |
|                                                      |   | Required Investment BDT 50,000/- (as equity) 47%                                                                                                                                                                                                                                                                                                                                     |  |  |
| Present salary/drawings<br>from business (estimates) | : | BDT 5,000                                                                                                                                                                                                                                                                                                                                                                            |  |  |
| Proposed Salary                                      | • | BDT 5,000                                                                                                                                                                                                                                                                                                                                                                            |  |  |
| Size of shop                                         | : | 15 ft x 15 ft= 225ssquare ft                                                                                                                                                                                                                                                                                                                                                         |  |  |
| Security of the shop                                 | • | 35000                                                                                                                                                                                                                                                                                                                                                                                |  |  |
| Implementation                                       | : | <ul> <li>The business is planned to be scaled up by investment in existing goods like;, MINERAL WATER, SHO, CHIEF, BISKIET WASHING POWDER, BRASH, BOL, PAST, PAN CHANA RICE DULL etc.</li> <li>The business is operating by entrepreneur. Existing no employee.</li> <li>The shop is RENT.</li> <li>Collects goods from tangail</li> <li>Agreed grace period is 3 months.</li> </ul> |  |  |