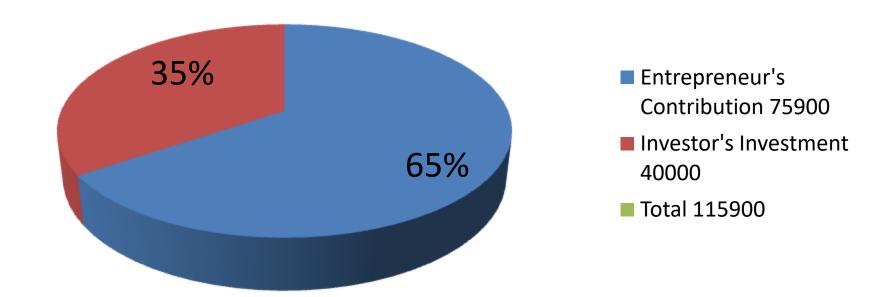

## **Proposed Nobin Udyokta Business Info**

|   | Proposed Nobin Udyokta Business Into                                                                                                                                                                                                                                                                                                           |  |  |  |  |
|---|------------------------------------------------------------------------------------------------------------------------------------------------------------------------------------------------------------------------------------------------------------------------------------------------------------------------------------------------|--|--|--|--|
| : | MA ,TAILORS                                                                                                                                                                                                                                                                                                                                    |  |  |  |  |
| • | BAKRA , BAZZAR , ARECA ROARD NAGOURPUR<br>TANGAIL                                                                                                                                                                                                                                                                                              |  |  |  |  |
| : | BDT115900/-                                                                                                                                                                                                                                                                                                                                    |  |  |  |  |
| : | Self BDT 75 ,900/- (from existing business 65%                                                                                                                                                                                                                                                                                                 |  |  |  |  |
|   | Required Investment BDT 40,000/- (as equity) 35%                                                                                                                                                                                                                                                                                               |  |  |  |  |
| : | BDT 5,000                                                                                                                                                                                                                                                                                                                                      |  |  |  |  |
| : | BDT 5,000                                                                                                                                                                                                                                                                                                                                      |  |  |  |  |
| • | 10 ft x 10 ft= 100ssquare ft                                                                                                                                                                                                                                                                                                                   |  |  |  |  |
| • | 15000                                                                                                                                                                                                                                                                                                                                          |  |  |  |  |
| : | <ul> <li>The business is planned to be scaled up by investment in existing goods like;, PANT SHART TORAY KAPOR PRINT KAPOR, AKKALAR KAPOR, etc.</li> <li>The business is operating by entrepreneur. Existing no employee.</li> <li>The shop is rent.</li> <li>Collects goods from tangail</li> <li>Agreed grace period is 3 months.</li> </ul> |  |  |  |  |
|   | : : : : : : : : : : : : : : : : : : : :                                                                                                                                                                                                                                                                                                        |  |  |  |  |

| Investment Breakdown |      |       |        |      |          |        |          |  |
|----------------------|------|-------|--------|------|----------|--------|----------|--|
| Existing             |      |       |        |      | Proposed |        |          |  |
| Particulars          | Qty. | Unit  | Amount | Qty. | Unit     | Amount | Proposed |  |
|                      |      | Price | (BDT)  |      | Price    | (BDT)  | Total    |  |
| Pant Pitch           | 35   | 300   | 10,500 | 30   | 300      | 9,000  | 19,500   |  |
| Shart Pitch          | 36   | 300   | 10,800 | 40   | 400      | 16,000 | 26,800   |  |
| Tore Cloth           | 180  | 100   | 18,000 |      |          | 0      | 18,000   |  |
| Colour Cloth         | 300  | 45    | 13,500 | 200  | 50       | 10,000 | 23,500   |  |
| Security             |      |       | 15,000 |      |          |        | 15,000   |  |
| Others               |      |       | 8,100  |      |          | 5,000  | 13,100   |  |
|                      | 551  | 745   | 75,900 |      |          | 40,000 | 115900   |  |