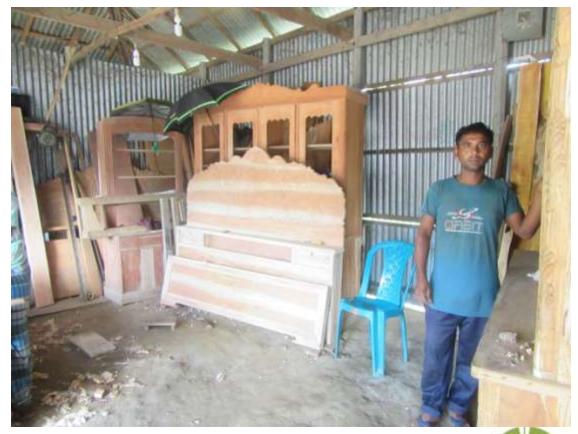

# Pictures

#### **Proposed Nobin Udyokta Business Info**

| 1 Toposca Hobiii oayokta basiiicss iiiio          |   |                                                                                                                                                                                                                                                                                                                                                               |  |  |
|---------------------------------------------------|---|---------------------------------------------------------------------------------------------------------------------------------------------------------------------------------------------------------------------------------------------------------------------------------------------------------------------------------------------------------------|--|--|
| Business Name                                     | : | KAHINUR ,FURNICHURE                                                                                                                                                                                                                                                                                                                                           |  |  |
| Location                                          | : | TA ,RASTA, ARECHAY ROARD NAGOURPUR TANG AIL                                                                                                                                                                                                                                                                                                                   |  |  |
| Total Investment in BDT                           | : | BDT 235000/-                                                                                                                                                                                                                                                                                                                                                  |  |  |
| Financing                                         | : | Self BDT 185000/- (from existing business 79%                                                                                                                                                                                                                                                                                                                 |  |  |
|                                                   |   | Required Investment BDT 50,000/- (as equity) 21%                                                                                                                                                                                                                                                                                                              |  |  |
| Present salary/drawings from business (estimates) | • | BDT 5,000                                                                                                                                                                                                                                                                                                                                                     |  |  |
| Proposed Salary                                   | : | BDT 5,000                                                                                                                                                                                                                                                                                                                                                     |  |  |
| Size of shop                                      | : | 100 ft x 20 ft= 200ssquare ft                                                                                                                                                                                                                                                                                                                                 |  |  |
| Security of the shop                              | : | 70000                                                                                                                                                                                                                                                                                                                                                         |  |  |
| Implementation                                    | : | <ul> <li>The business is planned to be scaled up by investment in existing goods like;, WOUL SHOKASH, MIRSHIF, DRASHING TAYABLE KHART, KHART, CHAIR TABIL etc.</li> <li>The business is operating by entrepreneur. Existing no employee.</li> <li>The shop is RENT.</li> <li>Collects goods from tangail</li> <li>Agreed grace period is 3 months.</li> </ul> |  |  |