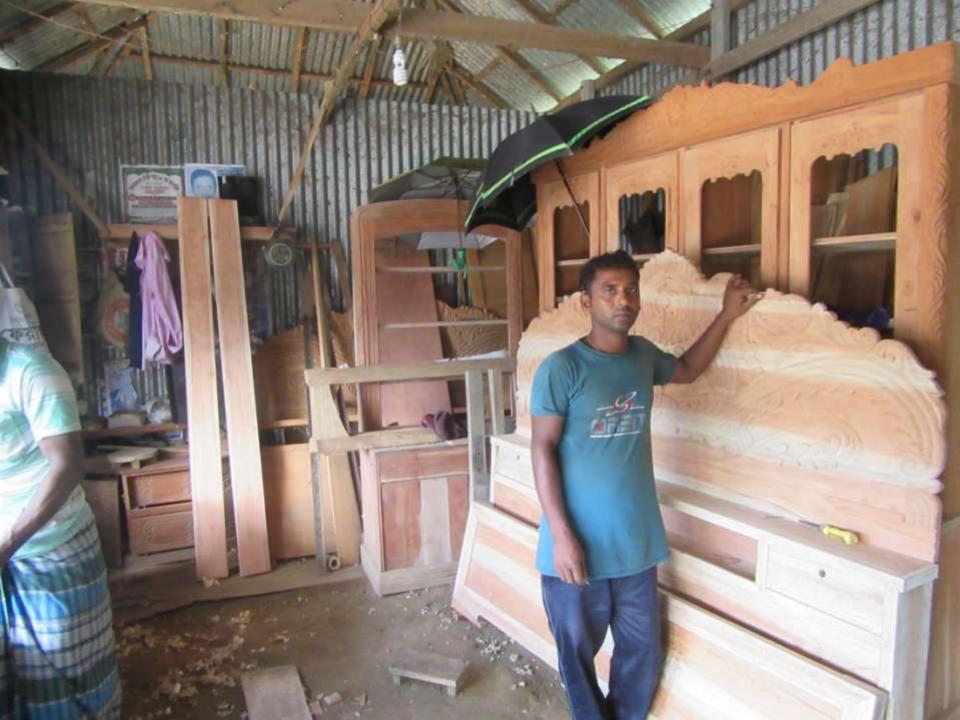

#### **Proposed Nobin Udyokta Business Info**

| 1 Toposca Hobiii oayokta basiiicss iiiio          |   |                                                                                                                                                                                                                                                                                                                                                               |  |  |
|---------------------------------------------------|---|---------------------------------------------------------------------------------------------------------------------------------------------------------------------------------------------------------------------------------------------------------------------------------------------------------------------------------------------------------------|--|--|
| Business Name                                     | : | KAHINUR ,FURNICHURE                                                                                                                                                                                                                                                                                                                                           |  |  |
| Location                                          | : | TA ,RASTA, ARECHAY ROARD NAGOURPUR TANG AIL                                                                                                                                                                                                                                                                                                                   |  |  |
| Total Investment in BDT                           | : | BDT 235000/-                                                                                                                                                                                                                                                                                                                                                  |  |  |
| Financing                                         | : | Self BDT 185000/- (from existing business 79%                                                                                                                                                                                                                                                                                                                 |  |  |
|                                                   |   | Required Investment BDT 50,000/- (as equity) 21%                                                                                                                                                                                                                                                                                                              |  |  |
| Present salary/drawings from business (estimates) | • | BDT 5,000                                                                                                                                                                                                                                                                                                                                                     |  |  |
| Proposed Salary                                   | : | BDT 5,000                                                                                                                                                                                                                                                                                                                                                     |  |  |
| Size of shop                                      | : | 100 ft x 20 ft= 200ssquare ft                                                                                                                                                                                                                                                                                                                                 |  |  |
| Security of the shop                              | : | 70000                                                                                                                                                                                                                                                                                                                                                         |  |  |
| Implementation                                    | : | <ul> <li>The business is planned to be scaled up by investment in existing goods like;, WOUL SHOKASH, MIRSHIF, DRASHING TAYABLE KHART, KHART, CHAIR TABIL etc.</li> <li>The business is operating by entrepreneur. Existing no employee.</li> <li>The shop is RENT.</li> <li>Collects goods from tangail</li> <li>Agreed grace period is 3 months.</li> </ul> |  |  |