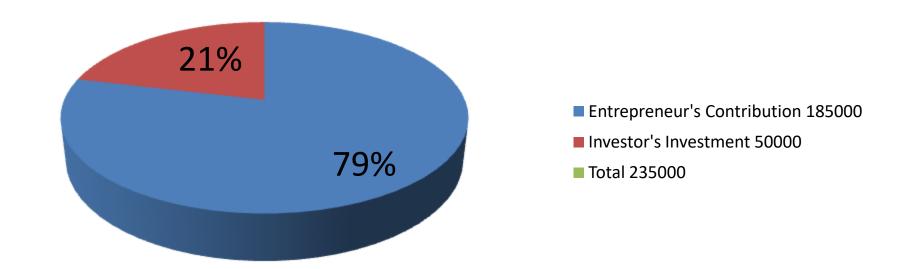

#### **Proposed Nobin Udyokta Business Info**

| 1 Toposca Hobiii oayokta basiiicss iiiio          |   |                                                                                                                                                                                                                                                                                                                                                               |  |  |
|---------------------------------------------------|---|---------------------------------------------------------------------------------------------------------------------------------------------------------------------------------------------------------------------------------------------------------------------------------------------------------------------------------------------------------------|--|--|
| Business Name                                     | : | KAHINUR ,FURNICHURE                                                                                                                                                                                                                                                                                                                                           |  |  |
| Location                                          | : | TA ,RASTA, ARECHAY ROARD NAGOURPUR TANG AIL                                                                                                                                                                                                                                                                                                                   |  |  |
| Total Investment in BDT                           | : | BDT 235000/-                                                                                                                                                                                                                                                                                                                                                  |  |  |
| Financing                                         | : | Self BDT 185000/- (from existing business 79%                                                                                                                                                                                                                                                                                                                 |  |  |
|                                                   |   | Required Investment BDT 50,000/- (as equity) 21%                                                                                                                                                                                                                                                                                                              |  |  |
| Present salary/drawings from business (estimates) | • | BDT 5,000                                                                                                                                                                                                                                                                                                                                                     |  |  |
| Proposed Salary                                   | : | BDT 5,000                                                                                                                                                                                                                                                                                                                                                     |  |  |
| Size of shop                                      | : | 100 ft x 20 ft= 200ssquare ft                                                                                                                                                                                                                                                                                                                                 |  |  |
| Security of the shop                              | : | 70000                                                                                                                                                                                                                                                                                                                                                         |  |  |
| Implementation                                    | : | <ul> <li>The business is planned to be scaled up by investment in existing goods like;, WOUL SHOKASH, MIRSHIF, DRASHING TAYABLE KHART, KHART, CHAIR TABIL etc.</li> <li>The business is operating by entrepreneur. Existing no employee.</li> <li>The shop is RENT.</li> <li>Collects goods from tangail</li> <li>Agreed grace period is 3 months.</li> </ul> |  |  |

|               |       | 1          | nvestment E | Breakdown |       |          |          |
|---------------|-------|------------|-------------|-----------|-------|----------|----------|
|               | Exist | ing        |             |           |       | Proposed |          |
| Particulars   | Qty.  | Unit Price | Amount      | Qty.      | Unit  | Amount   | Proposed |
|               |       |            | (BDT)       |           | Price | (BDT)    | Total    |
| Shokash       | 3     | 12,000     | 36,000      |           |       |          | 36,000   |
| Mirshif       | 5     | 3,500      | 17,500      |           |       | 0        | 17,500   |
| Daining Table | 2     | 8000       | 16,000      |           |       | 0        | 16,000   |
|               |       |            |             | 200       | 250   | 50,000   | 50,000   |
| wood          |       |            | 20,000      |           |       |          | 20,000   |
| Security      |       |            | 70,000      |           |       | 0        | 70,000   |
| Others        |       |            | 25,500      |           |       | 0        | 25,500   |
|               | 10    | 23500      | 185,000     |           |       | 50,000   | 235000   |