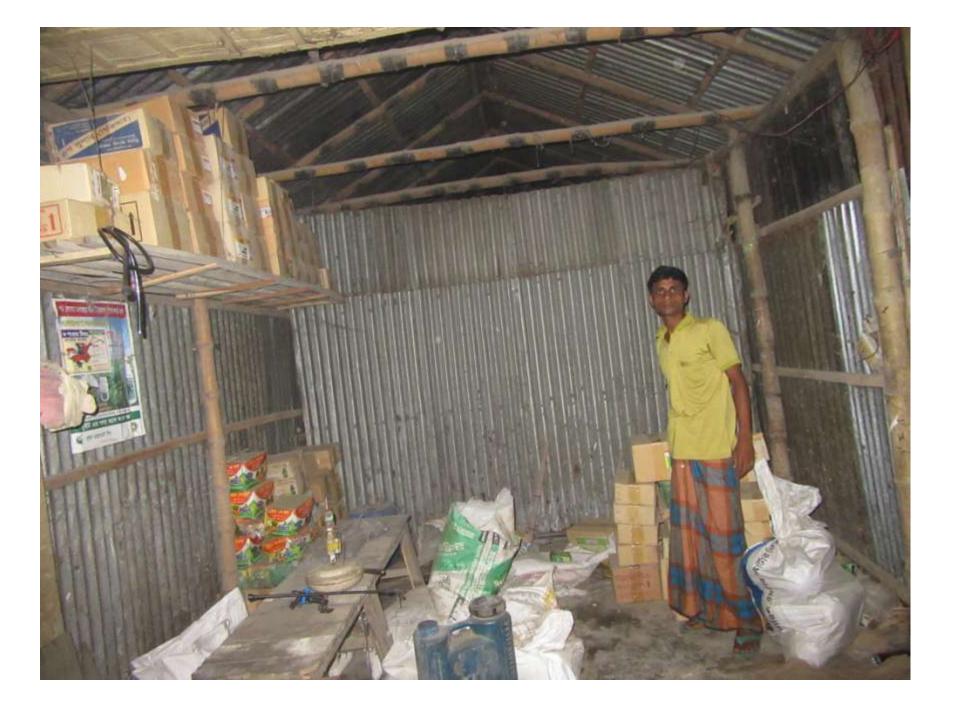

| Proposed Nobin Udyokta Business Info              |   |                                                                                                                                                                                                                                                                                                                                                    |  |  |
|---------------------------------------------------|---|----------------------------------------------------------------------------------------------------------------------------------------------------------------------------------------------------------------------------------------------------------------------------------------------------------------------------------------------------|--|--|
| Business Name                                     | : | SHUCHI ENTERPRISE & MOTCHO KHAMAR                                                                                                                                                                                                                                                                                                                  |  |  |
| Location                                          | : | Birtara, Dhonbari, Tangail                                                                                                                                                                                                                                                                                                                         |  |  |
| Total Investment in BDT                           | : | BDT 510,000                                                                                                                                                                                                                                                                                                                                        |  |  |
| Financing                                         | : | Self BDT 450000(from existing business) 88% Required Investment BDT 60,000(as equity) 12%                                                                                                                                                                                                                                                          |  |  |
| Present salary/drawings from business (estimates) | : | BDT 5,000 Taka.                                                                                                                                                                                                                                                                                                                                    |  |  |
| Proposed Salary                                   | : | BDT 5,000 Taka.                                                                                                                                                                                                                                                                                                                                    |  |  |
| Size of shop                                      | : | 288 Squre ft.                                                                                                                                                                                                                                                                                                                                      |  |  |
| Security of the shop                              | : | 15000 Taka.                                                                                                                                                                                                                                                                                                                                        |  |  |
| Implementation                                    | : | <ul> <li>The business is planned to be scaled up by investment in existing goods like; kitnasok.fertilizer,seed.</li> <li>Average10% gain on sale.</li> <li>The business is operating by entrepreneur. Existing no Employee.</li> <li>The Farm is ranted.</li> <li>Collects goods from Dhaka.</li> <li>Agreed grace period is 3 months.</li> </ul> |  |  |

# Pictures