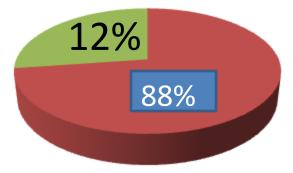

| Proposed Nobin Udyokta Business Info              |   |                                                                                                                                                                                                                                                                                                                                                    |  |  |
|---------------------------------------------------|---|----------------------------------------------------------------------------------------------------------------------------------------------------------------------------------------------------------------------------------------------------------------------------------------------------------------------------------------------------|--|--|
| Business Name                                     | : | SHUCHI ENTERPRISE & MOTCHO KHAMAR                                                                                                                                                                                                                                                                                                                  |  |  |
| Location                                          | : | Birtara, Dhonbari, Tangail                                                                                                                                                                                                                                                                                                                         |  |  |
| Total Investment in BDT                           | : | BDT 510,000                                                                                                                                                                                                                                                                                                                                        |  |  |
| Financing                                         | : | Self BDT 450000(from existing business) 88% Required Investment BDT 60,000(as equity) 12%                                                                                                                                                                                                                                                          |  |  |
| Present salary/drawings from business (estimates) | : | BDT 5,000 Taka.                                                                                                                                                                                                                                                                                                                                    |  |  |
| Proposed Salary                                   | : | BDT 5,000 Taka.                                                                                                                                                                                                                                                                                                                                    |  |  |
| Size of shop                                      | : | 288 Squre ft.                                                                                                                                                                                                                                                                                                                                      |  |  |
| Security of the shop                              | : | 15000 Taka.                                                                                                                                                                                                                                                                                                                                        |  |  |
| Implementation                                    | : | <ul> <li>The business is planned to be scaled up by investment in existing goods like; kitnasok.fertilizer,seed.</li> <li>Average10% gain on sale.</li> <li>The business is operating by entrepreneur. Existing no Employee.</li> <li>The Farm is ranted.</li> <li>Collects goods from Dhaka.</li> <li>Agreed grace period is 3 months.</li> </ul> |  |  |