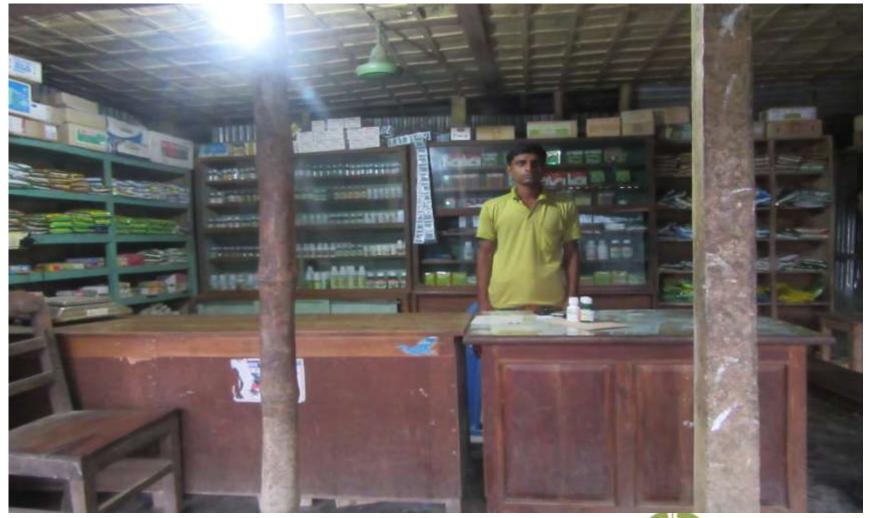

#### **Proposed NU Business Name: SUCHI ENTERPRISE & MOTCHO KHAMAR**



Project identification and prepared by: Md. Sahadat Hossain Donbari tangail

Project verified by: Mizanur Rahman Patwary



Grameen Shakti Samajik Byabosha Ltd.

| Brief Bio of The Proposed Nobin Udyokta                                                                        |   |                                                                                                                                                                             |  |  |  |
|----------------------------------------------------------------------------------------------------------------|---|-----------------------------------------------------------------------------------------------------------------------------------------------------------------------------|--|--|--|
| Name