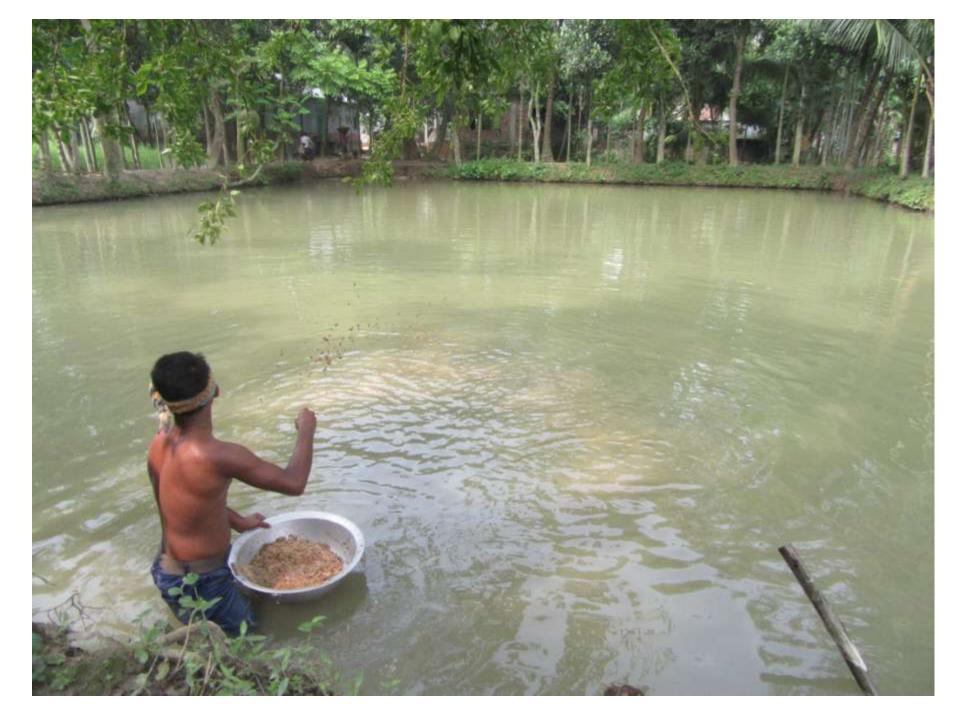

# Pictures

| Proposed Nobin Udyokta Business Info              |   |                                                                                                                                                                                                                                                                                                                                  |  |  |
|---------------------------------------------------|---|----------------------------------------------------------------------------------------------------------------------------------------------------------------------------------------------------------------------------------------------------------------------------------------------------------------------------------|--|--|
| Business Name                                     | : | SORORITU MOTCHO KHAMAR &DAIRY FIRM                                                                                                                                                                                                                                                                                               |  |  |
| Location                                          | : | Kamdeb bari, Dhonbari, Tangail                                                                                                                                                                                                                                                                                                   |  |  |
| Total Investment in BDT                           | : | BDT 154000                                                                                                                                                                                                                                                                                                                       |  |  |
| Financing                                         | : | Self BDT 104000(from existing business) 67% Required Investment BDT 50,000(as equity) 33%                                                                                                                                                                                                                                        |  |  |
| Present salary/drawings from business (estimates) | : | BDT 5,000 Taka.                                                                                                                                                                                                                                                                                                                  |  |  |
| Proposed Salary                                   | : | BDT 5,000 Taka.                                                                                                                                                                                                                                                                                                                  |  |  |
| Size of shop                                      | : | 30 sotangso                                                                                                                                                                                                                                                                                                                      |  |  |
| Security of the shop                              | : | 0 Taka.                                                                                                                                                                                                                                                                                                                          |  |  |
| Implementation                                    | : | <ul> <li>The business is planned to be scaled up by investment in existing goods like; fish.</li> <li>Average100% gain on sale.</li> <li>The business is operating by entrepreneur. Existing no Employee.</li> <li>The Farm is own.</li> <li>Collects goods from Tulshipur.</li> <li>Agreed grace period is 3 months.</li> </ul> |  |  |