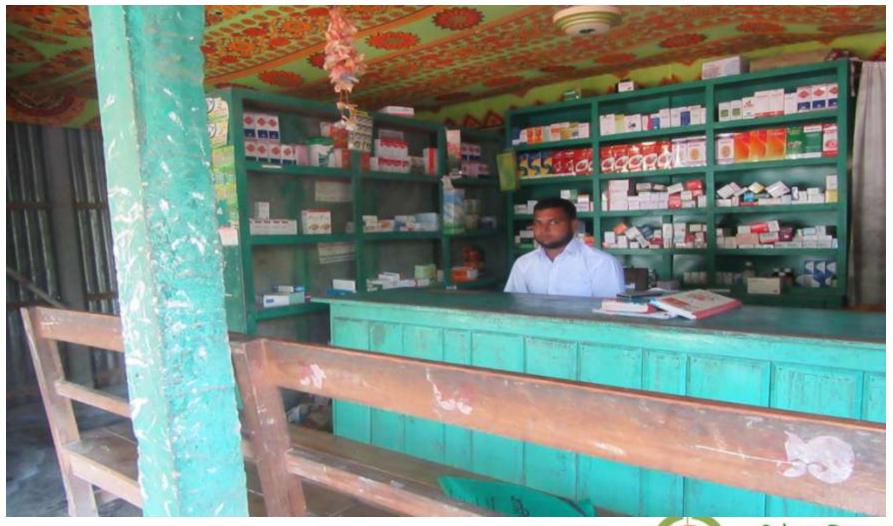

| Proposed Nobin Udyokta Business Info              |   |                                                                                                                                                                                                                                                                                                                                     |  |  |  |
|---------------------------------------------------|---|-------------------------------------------------------------------------------------------------------------------------------------------------------------------------------------------------------------------------------------------------------------------------------------------------------------------------------------|--|--|--|
| Business Name                                     | : | SALMA MEDICAL HALL                                                                                                                                                                                                                                                                                                                  |  |  |  |
| Location                                          | : | Dhorati bazar,modhupur, Tangail                                                                                                                                                                                                                                                                                                     |  |  |  |
| Total Investment in BDT                           | : | BDT 88,000                                                                                                                                                                                                                                                                                                                          |  |  |  |
| Financing                                         | : | Self BDT 380,00(from existing business) 43% Required Investment BDT 50,000(as equity) 57%                                                                                                                                                                                                                                           |  |  |  |
| Present salary/drawings from business (estimates) | : | BDT 5,000 Taka.                                                                                                                                                                                                                                                                                                                     |  |  |  |
| Proposed Salary                                   | : | BDT 5,000 Taka.                                                                                                                                                                                                                                                                                                                     |  |  |  |
| Size of shop                                      | : | 100 Squre ft.                                                                                                                                                                                                                                                                                                                       |  |  |  |
| Security of the shop                              | : | 0 Taka.                                                                                                                                                                                                                                                                                                                             |  |  |  |
| Implementation                                    | : | <ul> <li>The business is planned to be scaled up by investment in existing goods like; Medicine.</li> <li>Average 20% gain on sale.</li> <li>The business is operating by entrepreneur. Existing no Employee.</li> <li>The Farm is own.</li> <li>Collects goods from Dhonbari.</li> <li>Agreed grace period is 3 months.</li> </ul> |  |  |  |

# Pictures