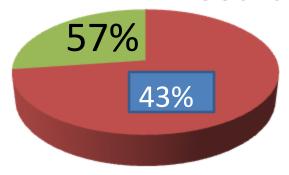

| Proposed Nobin Udyokta Business Info              |   |                                                                                                                                                                                                                                                                                                                                     |  |  |  |
|---------------------------------------------------|---|-------------------------------------------------------------------------------------------------------------------------------------------------------------------------------------------------------------------------------------------------------------------------------------------------------------------------------------|--|--|--|
| Business Name                                     | : | SALMA MEDICAL HALL                                                                                                                                                                                                                                                                                                                  |  |  |  |
| Location                                          | : | Dhorati bazar,modhupur, Tangail                                                                                                                                                                                                                                                                                                     |  |  |  |
| Total Investment in BDT                           | : | BDT 88,000                                                                                                                                                                                                                                                                                                                          |  |  |  |
| Financing                                         | : | Self BDT 380,00(from existing business) 43% Required Investment BDT 50,000(as equity) 57%                                                                                                                                                                                                                                           |  |  |  |
| Present salary/drawings from business (estimates) | : | BDT 5,000 Taka.                                                                                                                                                                                                                                                                                                                     |  |  |  |
| Proposed Salary                                   | : | BDT 5,000 Taka.                                                                                                                                                                                                                                                                                                                     |  |  |  |
| Size of shop                                      | : | 100 Squre ft.                                                                                                                                                                                                                                                                                                                       |  |  |  |
| Security of the shop                              | : | 0 Taka.                                                                                                                                                                                                                                                                                                                             |  |  |  |
| Implementation                                    | : | <ul> <li>The business is planned to be scaled up by investment in existing goods like; Medicine.</li> <li>Average 20% gain on sale.</li> <li>The business is operating by entrepreneur. Existing no Employee.</li> <li>The Farm is own.</li> <li>Collects goods from Dhonbari.</li> <li>Agreed grace period is 3 months.</li> </ul> |  |  |  |