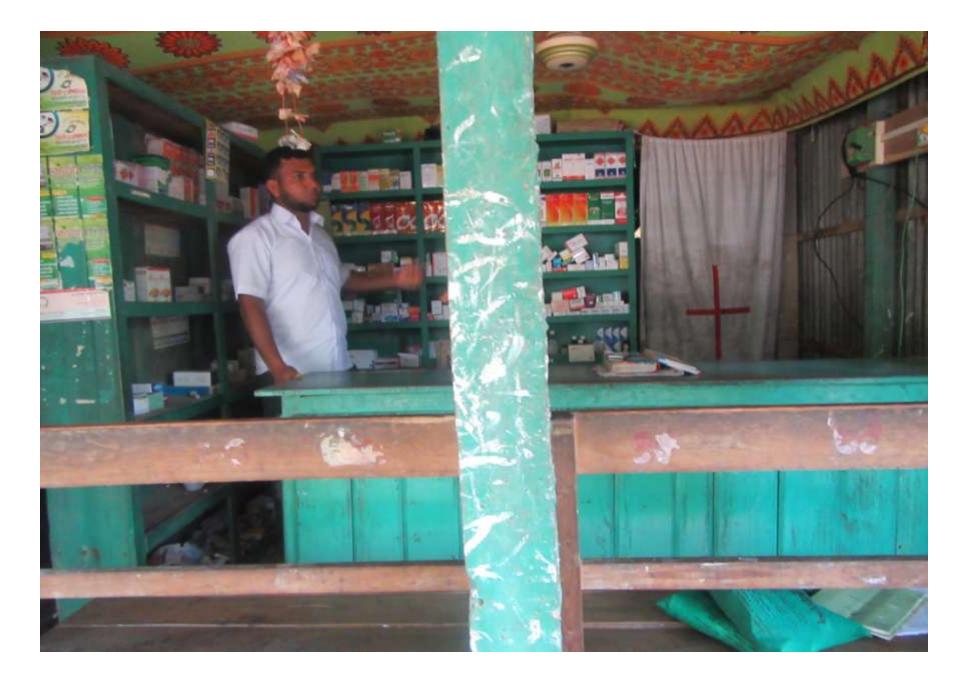

# Pictures

| Proposed Nobin Udyokta Business Info              |   |                                                                                                                                                                                                                                                                                                                                     |  |  |  |
|---------------------------------------------------|---|-------------------------------------------------------------------------------------------------------------------------------------------------------------------------------------------------------------------------------------------------------------------------------------------------------------------------------------|--|--|--|
| Business Name                                     | : | SALMA MEDICAL HALL                                                                                                                                                                                                                                                                                                                  |  |  |  |
| Location                                          | : | Dhorati bazar,modhupur, Tangail                                                                                                                                                                                                                                                                                                     |  |  |  |
| Total Investment in BDT                           | : | BDT 88,000                                                                                                                                                                                                                                                                                                                          |  |  |  |
| Financing                                         | : | Self BDT 380,00(from existing business) 43% Required Investment BDT 50,000(as equity) 57%                                                                                                                                                                                                                                           |  |  |  |
| Present salary/drawings from business (estimates) | : | BDT 5,000 Taka.                                                                                                                                                                                                                                                                                                                     |  |  |  |
| Proposed Salary                                   | : | BDT 5,000 Taka.                                                                                                                                                                                                                                                                                                                     |  |  |  |
| Size of shop                                      | : | 100 Squre ft.                                                                                                                                                                                                                                                                                                                       |  |  |  |
| Security of the shop                              | : | 0 Taka.                                                                                                                                                                                                                                                                                                                             |  |  |  |
| Implementation                                    | : | <ul> <li>The business is planned to be scaled up by investment in existing goods like; Medicine.</li> <li>Average 20% gain on sale.</li> <li>The business is operating by entrepreneur. Existing no Employee.</li> <li>The Farm is own.</li> <li>Collects goods from Dhonbari.</li> <li>Agreed grace period is 3 months.</li> </ul> |  |  |  |