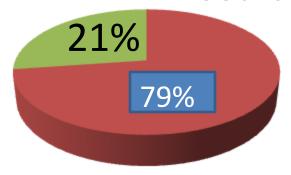

| Proposed Nobin Udyokta Business Info              |   |                                                                                                                                                                                                                                                                                                                                     |  |  |
|---------------------------------------------------|---|-------------------------------------------------------------------------------------------------------------------------------------------------------------------------------------------------------------------------------------------------------------------------------------------------------------------------------------|--|--|
| Business Name                                     | : | ALLAHAR DAAN ENTERPRISE                                                                                                                                                                                                                                                                                                             |  |  |
| Location                                          | : | Dhonbari, Tangail                                                                                                                                                                                                                                                                                                                   |  |  |
| Total Investment in BDT                           | : | BDT 291,000                                                                                                                                                                                                                                                                                                                         |  |  |
| Financing                                         | : | Self BDT 231,000(from existing business) 79% Required Investment BDT 60,000(as equity) 21%                                                                                                                                                                                                                                          |  |  |
| Present salary/drawings from business (estimates) | : | BDT 5,000 Taka.                                                                                                                                                                                                                                                                                                                     |  |  |
| Proposed Salary                                   | : | BDT 5,000 Taka.                                                                                                                                                                                                                                                                                                                     |  |  |
| Size of shop                                      | : | 100 Squre ft.                                                                                                                                                                                                                                                                                                                       |  |  |
| Security of the shop                              | : | 0 Taka.                                                                                                                                                                                                                                                                                                                             |  |  |
| Implementation                                    | : | <ul> <li>The business is planned to be scaled up by investment in existing goods like; Coil,saban.</li> <li>Average5% gain on sale.</li> <li>The business is operating by entrepreneur. Existing no Employee.</li> <li>The Farm is ranted.</li> <li>Collects goods from Dhaka.</li> <li>Agreed grace period is 3 months.</li> </ul> |  |  |