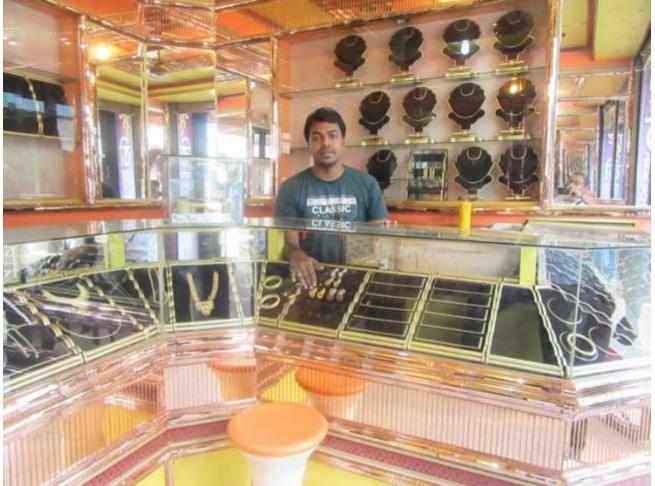

| Proposed Nobin Udyokta Business Info                 |   |                                                                                                                                                                                                                                                                                                                                           |  |  |
|------------------------------------------------------|---|-------------------------------------------------------------------------------------------------------------------------------------------------------------------------------------------------------------------------------------------------------------------------------------------------------------------------------------------|--|--|
| Business Name                                        | : | SRITE JUYELARS                                                                                                                                                                                                                                                                                                                            |  |  |
| Location                                             | : | Modhupur Bazar, Modhupur, Tangail.                                                                                                                                                                                                                                                                                                        |  |  |
| Total Investment in BDT                              | : | BDT : 494000                                                                                                                                                                                                                                                                                                                              |  |  |
| Financing                                            | : | Self BDT 434000(from existing business) 88%<br>Required Investment BDT 60,000(as equity) 12%                                                                                                                                                                                                                                              |  |  |
| Present salary/drawings<br>from business (estimates) | : | BDT 5,000                                                                                                                                                                                                                                                                                                                                 |  |  |
| Proposed Salary                                      | : | BDT 5,000                                                                                                                                                                                                                                                                                                                                 |  |  |
| Size of shop                                         | : | 14 ft x 08 ft= 112 square ft                                                                                                                                                                                                                                                                                                              |  |  |
| Security of the shop                                 | : | 125,000                                                                                                                                                                                                                                                                                                                                   |  |  |
| Implementation                                       | : | <ul> <li>The business is planned to be scaled up by investment in existing goods like; bakery, pan pata, chaul,chini,moyda,vushi etc.</li> <li>The business is operating by entrepreneur. Existing no employee.</li> <li>The business is Own.</li> <li>Collects goods from Modhupur,</li> <li>Agreed grace period is 3 months.</li> </ul> |  |  |