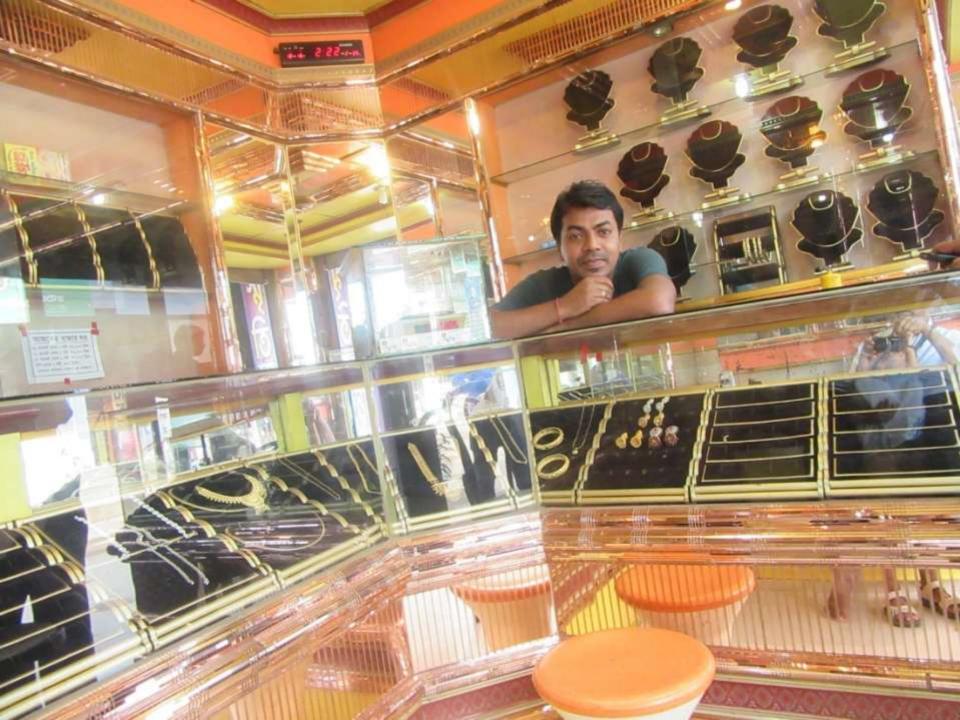

| Proposed Nobin Udyokta Business Info                 |   |                                                                                                                                                                                                                                                                                                                                           |  |  |
|------------------------------------------------------|---|-------------------------------------------------------------------------------------------------------------------------------------------------------------------------------------------------------------------------------------------------------------------------------------------------------------------------------------------|--|--|
| Business Name                                        | : | SRITE JUYELARS                                                                                                                                                                                                                                                                                                                            |  |  |
| Location                                             | : | Modhupur Bazar, Modhupur, Tangail.                                                                                                                                                                                                                                                                                                        |  |  |
| Total Investment in BDT                              | : | BDT : 494000                                                                                                                                                                                                                                                                                                                              |  |  |
| Financing                                            | : | Self BDT 434000(from existing business) 88%<br>Required Investment BDT 60,000(as equity) 12%                                                                                                                                                                                                                                              |  |  |
| Present salary/drawings<br>from business (estimates) | : | BDT 5,000                                                                                                                                                                                                                                                                                                                                 |  |  |
| Proposed Salary                                      | : | BDT 5,000                                                                                                                                                                                                                                                                                                                                 |  |  |
| Size of shop                                         | : | 14 ft x 08 ft= 112 square ft                                                                                                                                                                                                                                                                                                              |  |  |
| Security of the shop                                 | : | 125,000                                                                                                                                                                                                                                                                                                                                   |  |  |
| Implementation                                       | : | <ul> <li>The business is planned to be scaled up by investment in existing goods like; bakery, pan pata, chaul,chini,moyda,vushi etc.</li> <li>The business is operating by entrepreneur. Existing no employee.</li> <li>The business is Own.</li> <li>Collects goods from Modhupur,</li> <li>Agreed grace period is 3 months.</li> </ul> |  |  |