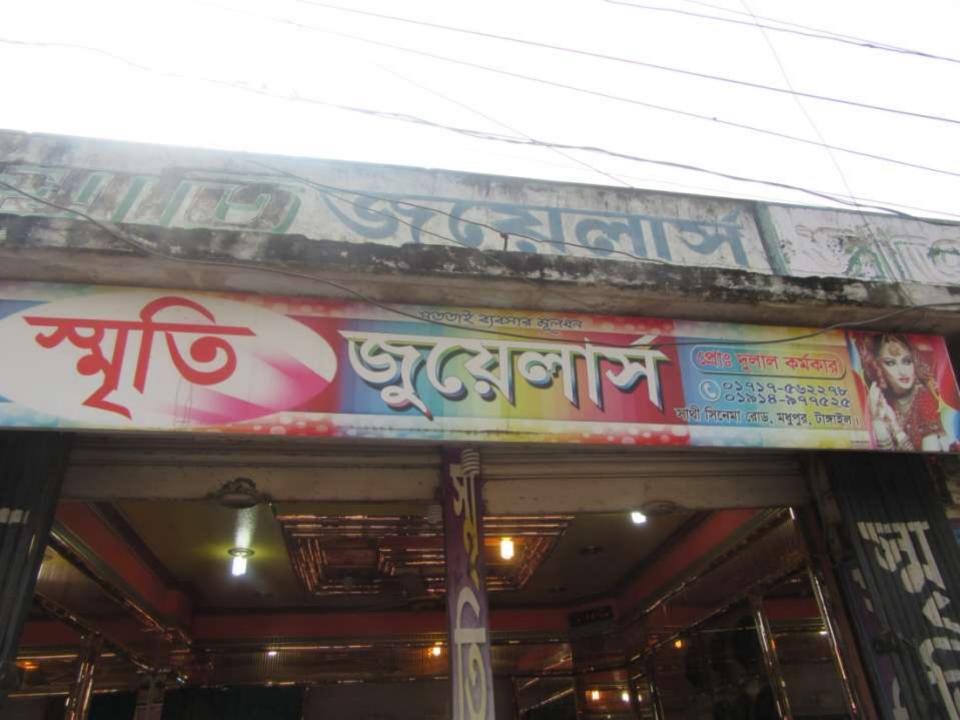

### Proposed NU Business Name: SRITE JUYELARS

Project identification and prepared by: Md. Answar Ali, Modhupur Unit, Tangail.

Project verified by: MD. Mizanur Rahman

Grameen Shakti Samajik Byabosha Ltd.

| Brief Bio of The Proposed Nobin Udyokta                                                                                                                        |   |                                                                                                                                                                                                                                |  |  |  |
|----------------------------------------------------------------------------------------------------------------------------------------------------------------|---|--------------------------------------------------------------------------------------------------------------------------------------------------------------------------------------------------------------------------------|--|--|--|
| Name                                                                                                                                                           | : | DULAL CHANDRO KARMOKAR                                                                                                                                                                                                         |  |  |  |
| Age                                                                                                                                                            | : | 05-05-1985(32 Years)                                                                                                                                                                                                           |  |  |  |
| Education, till to date                                                                                                                                        | : | Class 10                                                                                                                                                                                                                       |  |  |  |
| Marital status                                                                                                                                                 | : | Married                                                                                                                                                                                                                        |  |  |  |
| Children                                                                                                                                                       | : | 01 Son,                                                                                                                                                                                                                        |  |  |  |
| No. of siblings:                                                                                                                                               | : | 03 Brothers,02 Sisters                                                                                                                                                                                                         |  |  |  |
| Address                                                                                                                                                        | : | Vill: Master para, P.O : Modhupur, P.S: Dhanbari, Dist: Tangail                                                                                                                                                                |  |  |  |
| Parent's and GB related Info<br>(i) Who is GB member<br>(ii) Mother's name<br>(iii) Father's name<br>(iv) GB member's info                                     |   | Mother Father AROTI RANI KARMOKAR<br>SAHODEB KARMOKAR<br>Branch: Modhupur, Centre # 19 (Female),<br>Member ID: 8222, Group No: 05<br>Member since: 05-08-2006 (12 Years)<br>First Ioan: 5,000 taka. Existing Ioan: 15,000 taka |  |  |  |
| Further Information:<br>(v) Who pays GB loan installment<br>(vi) Mobile lady<br>(vii) Grameen Education Loan<br>(viii) Any other loan like GB,<br>BRAC ASA etc |   | Outstanding loan: 11370 taka<br>Father<br>No<br>No<br>No                                                                                                                                                                       |  |  |  |

| Proposed Nobin Udyokta Business Info                 |   |                                                                                                                                                                                                                                                                                                                                           |  |  |
|------------------------------------------------------|---|-------------------------------------------------------------------------------------------------------------------------------------------------------------------------------------------------------------------------------------------------------------------------------------------------------------------------------------------|--|--|
| Business Name                                        | : | SRITE JUYELARS                                                                                                                                                                                                                                                                                                                            |  |  |
| Location                                             | : | Modhupur Bazar, Modhupur, Tangail.                                                                                                                                                                                                                                                                                                        |  |  |
| Total Investment in BDT                              | : | BDT : 494000                                                                                                                                                                                                                                                                                                                              |  |  |
| Financing                                            | : | Self BDT 434000(from existing business) 88%<br>Required Investment BDT 60,000(as equity) 12%                                                                                                                                                                                                                                              |  |  |
| Present salary/drawings<br>from business (estimates) | : | BDT 5,000                                                                                                                                                                                                                                                                                                                                 |  |  |
| Proposed Salary                                      | : | BDT 5,000                                                                                                                                                                                                                                                                                                                                 |  |  |
| Size of shop                                         | : | 14 ft x 08 ft= 112 square ft                                                                                                                                                                                                                                                                                                              |  |  |
| Security of the shop                                 | : | 125,000                                                                                                                                                                                                                                                                                                                                   |  |  |
| Implementation                                       | : | <ul> <li>The business is planned to be scaled up by investment in existing goods like; bakery, pan pata, chaul,chini,moyda,vushi etc.</li> <li>The business is operating by entrepreneur. Existing no employee.</li> <li>The business is Own.</li> <li>Collects goods from Modhupur,</li> <li>Agreed grace period is 3 months.</li> </ul> |  |  |