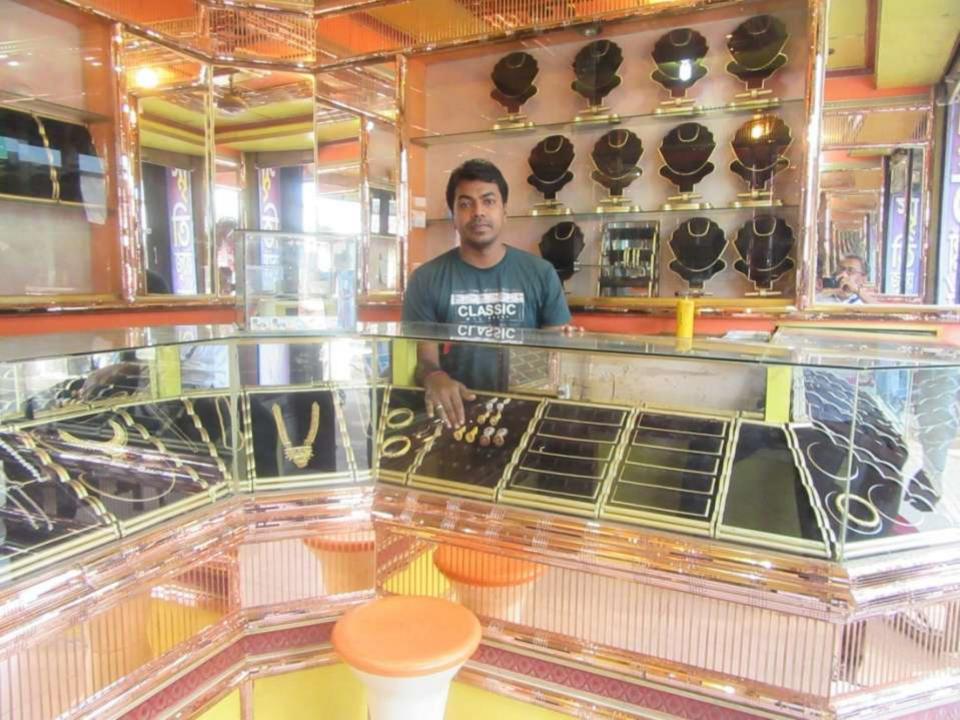

| Proposed Nobin Udyokta Business Info                 |   |                                                                                                                                                                                                                                                                                                                                           |  |  |
|------------------------------------------------------|---|-------------------------------------------------------------------------------------------------------------------------------------------------------------------------------------------------------------------------------------------------------------------------------------------------------------------------------------------|--|--|
| Business Name                                        | : | SRITE JUYELARS                                                                                                                                                                                                                                                                                                                            |  |  |
| Location                                             | : | Modhupur Bazar, Modhupur, Tangail.                                                                                                                                                                                                                                                                                                        |  |  |
| Total Investment in BDT                              | : | BDT : 494000                                                                                                                                                                                                                                                                                                                              |  |  |
| Financing                                            | : | Self BDT 434000(from existing business) 88%<br>Required Investment BDT 60,000(as equity) 12%                                                                                                                                                                                                                                              |  |  |
| Present salary/drawings<br>from business (estimates) | : | BDT 5,000                                                                                                                                                                                                                                                                                                                                 |  |  |
| Proposed Salary                                      | : | BDT 5,000                                                                                                                                                                                                                                                                                                                                 |  |  |
| Size of shop                                         | : | 14 ft x 08 ft= 112 square ft                                                                                                                                                                                                                                                                                                              |  |  |
| Security of the shop                                 | : | 125,000                                                                                                                                                                                                                                                                                                                                   |  |  |
| Implementation                                       | : | <ul> <li>The business is planned to be scaled up by investment in existing goods like; bakery, pan pata, chaul,chini,moyda,vushi etc.</li> <li>The business is operating by entrepreneur. Existing no employee.</li> <li>The business is Own.</li> <li>Collects goods from Modhupur,</li> <li>Agreed grace period is 3 months.</li> </ul> |  |  |