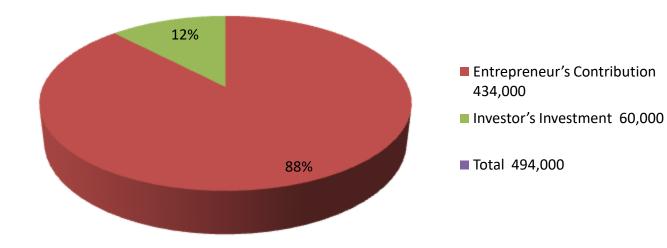

| Proposed Nobin Udyokta Business Info                 |   |                                                                                                                                                                                                                                                                                                                                           |  |  |
|------------------------------------------------------|---|-------------------------------------------------------------------------------------------------------------------------------------------------------------------------------------------------------------------------------------------------------------------------------------------------------------------------------------------|--|--|
| Business Name                                        | : | SRITE JUYELARS                                                                                                                                                                                                                                                                                                                            |  |  |
| Location                                             | : | Modhupur Bazar, Modhupur, Tangail.                                                                                                                                                                                                                                                                                                        |  |  |
| Total Investment in BDT                              | : | BDT : 494000                                                                                                                                                                                                                                                                                                                              |  |  |
| Financing                                            | : | Self BDT 434000(from existing business) 88%<br>Required Investment BDT 60,000(as equity) 12%                                                                                                                                                                                                                                              |  |  |
| Present salary/drawings<br>from business (estimates) | : | BDT 5,000                                                                                                                                                                                                                                                                                                                                 |  |  |
| Proposed Salary                                      | : | BDT 5,000                                                                                                                                                                                                                                                                                                                                 |  |  |
| Size of shop                                         | : | 14 ft x 08 ft= 112 square ft                                                                                                                                                                                                                                                                                                              |  |  |
| Security of the shop                                 | : | 125,000                                                                                                                                                                                                                                                                                                                                   |  |  |
| Implementation                                       | : | <ul> <li>The business is planned to be scaled up by investment in existing goods like; bakery, pan pata, chaul,chini,moyda,vushi etc.</li> <li>The business is operating by entrepreneur. Existing no employee.</li> <li>The business is Own.</li> <li>Collects goods from Modhupur,</li> <li>Agreed grace period is 3 months.</li> </ul> |  |  |

|             | Investment Breakdown |        |         |     |          |        |                 |  |
|-------------|----------------------|--------|---------|-----|----------|--------|-----------------|--|
| Existing    |                      |        |         |     | Proposed |        |                 |  |
| Particulars | Qty                  | Unit   | Amount  | Qty | Unit     | Amount | <b>Proposed</b> |  |
| sona        | 1                    | 30000  | 30000   | 2   | 30000    | 60000  | 90000           |  |
| rupa        | 1                    | 100000 | 100000  |     | 100000   | 0      | 100000          |  |
| gahona      | 1                    | 100000 | 100000  |     | 100000   | 0      | 100000          |  |
| security    |                      |        | 225,000 |     |          |        | 225000          |  |
| Total       |                      |        | 434000  |     |          | 60000  | 494000          |  |