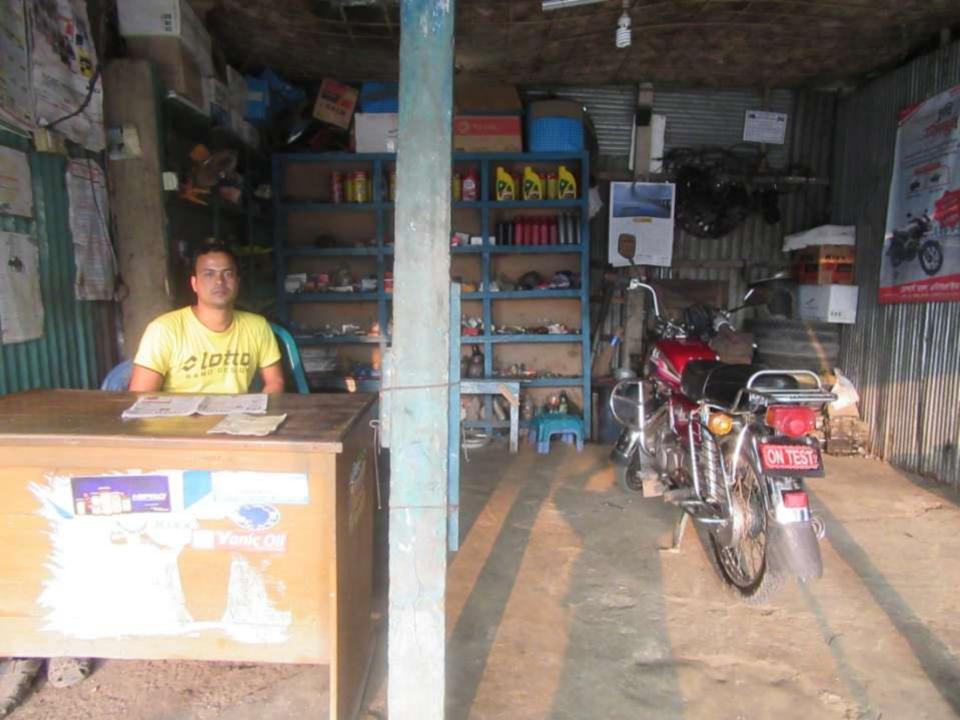

| Proposed Nobin Udyokta Business Info                 |   |                                                                                                                                                                                                                                                                                                                                           |  |  |  |
|------------------------------------------------------|---|-------------------------------------------------------------------------------------------------------------------------------------------------------------------------------------------------------------------------------------------------------------------------------------------------------------------------------------------|--|--|--|
| Business Name                                        | : | SOHA MOTORS & MOTOR CHAIKEL SERVISING CENTER                                                                                                                                                                                                                                                                                              |  |  |  |
| Location                                             | : | Vaighat Bazar, Dhanbari, Tangail.                                                                                                                                                                                                                                                                                                         |  |  |  |
| Total Investment in BDT                              | : | BDT : 147500                                                                                                                                                                                                                                                                                                                              |  |  |  |
| Financing                                            | : | Self BDT 97500 (from existing business) %<br>Required Investment BDT 50,000(as equity) %                                                                                                                                                                                                                                                  |  |  |  |
| Present salary/drawings<br>from business (estimates) | • | BDT 5,000                                                                                                                                                                                                                                                                                                                                 |  |  |  |
| Proposed Salary                                      | : | BDT 5,000                                                                                                                                                                                                                                                                                                                                 |  |  |  |
| Size of shop                                         | : | 16 ft x 08 ft= 128 square ft                                                                                                                                                                                                                                                                                                              |  |  |  |
| Security of the shop                                 | : | 15,000                                                                                                                                                                                                                                                                                                                                    |  |  |  |
| Implementation                                       | : | <ul> <li>The business is planned to be scaled up by investment in existing goods like; bakery, pan pata, chaul,chini,moyda,vushi etc.</li> <li>The business is operating by entrepreneur. Existing no employee.</li> <li>The business is Own.</li> <li>Collects goods from Modhupur,</li> <li>Agreed grace period is 3 months.</li> </ul> |  |  |  |