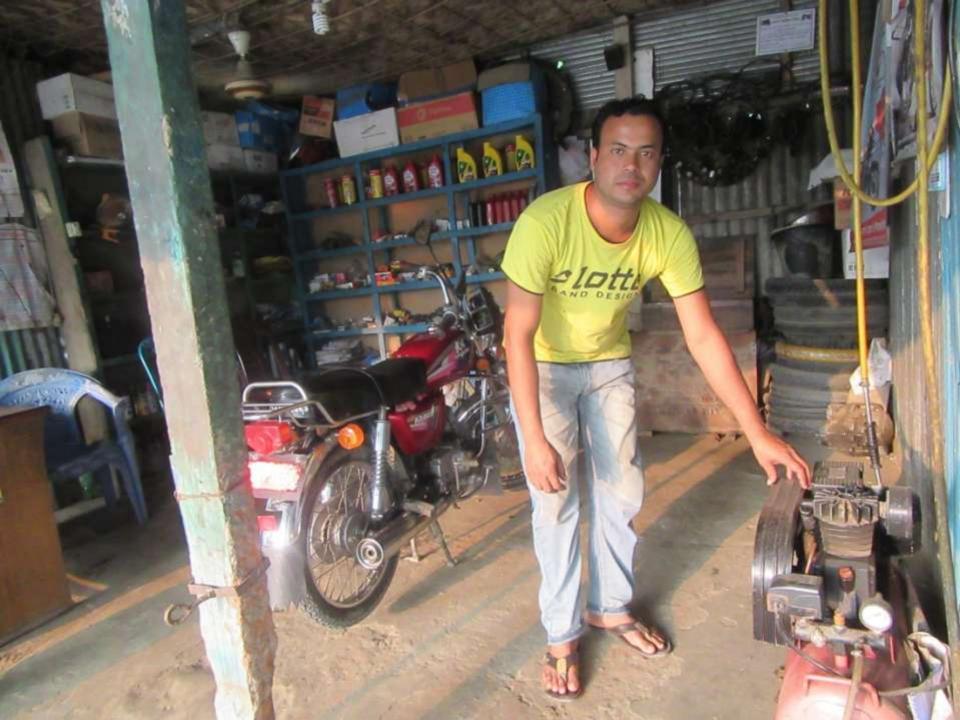

| Proposed Nobin Udyokta Business Info                 |   |                                                                                                                                                                                                                                                                                                                                           |  |  |  |
|------------------------------------------------------|---|-------------------------------------------------------------------------------------------------------------------------------------------------------------------------------------------------------------------------------------------------------------------------------------------------------------------------------------------|--|--|--|
| Business Name                                        | : | SOHA MOTORS & MOTOR CHAIKEL SERVISING CENTER                                                                                                                                                                                                                                                                                              |  |  |  |
| Location                                             | : | Vaighat Bazar, Dhanbari, Tangail.                                                                                                                                                                                                                                                                                                         |  |  |  |
| Total Investment in BDT                              | : | BDT : 147500                                                                                                                                                                                                                                                                                                                              |  |  |  |
| Financing                                            | : | Self BDT 97500 (from existing business) %<br>Required Investment BDT 50,000(as equity) %                                                                                                                                                                                                                                                  |  |  |  |
| Present salary/drawings<br>from business (estimates) | • | BDT 5,000                                                                                                                                                                                                                                                                                                                                 |  |  |  |
| Proposed Salary                                      | : | BDT 5,000                                                                                                                                                                                                                                                                                                                                 |  |  |  |
| Size of shop                                         | : | 16 ft x 08 ft= 128 square ft                                                                                                                                                                                                                                                                                                              |  |  |  |
| Security of the shop                                 | : | 15,000                                                                                                                                                                                                                                                                                                                                    |  |  |  |
| Implementation                                       | : | <ul> <li>The business is planned to be scaled up by investment in existing goods like; bakery, pan pata, chaul,chini,moyda,vushi etc.</li> <li>The business is operating by entrepreneur. Existing no employee.</li> <li>The business is Own.</li> <li>Collects goods from Modhupur,</li> <li>Agreed grace period is 3 months.</li> </ul> |  |  |  |