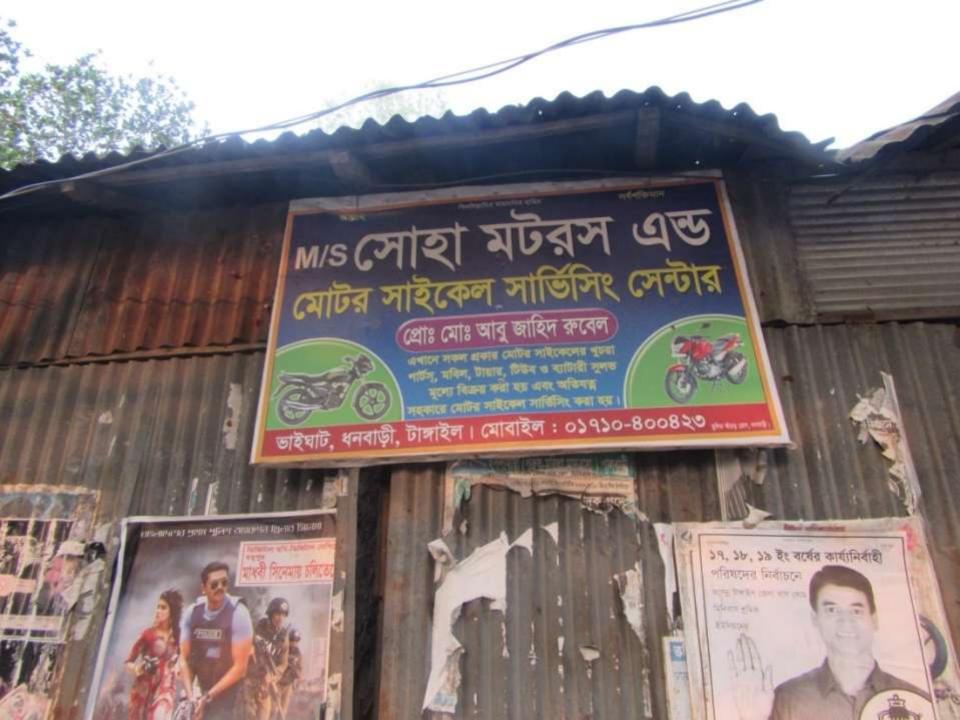

#### Proposed NU Business Name: SOHA MOTORS & MOTOR CHAIKEL SERVISING CENTER

Project identification and prepared by: Md. Answar Ali, Modhupur Unit, Tangail.

Project verified by: MD. Mizanur Rahman

Grameen Shakti Samajik Byabosha Ltd.

| Proposed Nobin Udyokta Business Info                 |   |                                                                                                                                                                                                                                                                                                                                           |  |  |  |
|------------------------------------------------------|---|-------------------------------------------------------------------------------------------------------------------------------------------------------------------------------------------------------------------------------------------------------------------------------------------------------------------------------------------|--|--|--|
| Business Name                                        | : | SOHA MOTORS & MOTOR CHAIKEL SERVISING CENTER                                                                                                                                                                                                                                                                                              |  |  |  |
| Location                                             | : | Vaighat Bazar, Dhanbari, Tangail.                                                                                                                                                                                                                                                                                                         |  |  |  |
| Total Investment in BDT                              | : | BDT : 147500                                                                                                                                                                                                                                                                                                                              |  |  |  |
| Financing                                            | : | Self BDT 97500 (from existing business) %<br>Required Investment BDT 50,000(as equity) %                                                                                                                                                                                                                                                  |  |  |  |
| Present salary/drawings<br>from business (estimates) | • | BDT 5,000                                                                                                                                                                                                                                                                                                                                 |  |  |  |
| Proposed Salary                                      | : | BDT 5,000                                                                                                                                                                                                                                                                                                                                 |  |  |  |
| Size of shop                                         | : | 16 ft x 08 ft= 128 square ft                                                                                                                                                                                                                                                                                                              |  |  |  |
| Security of the shop                                 | : | 15,000                                                                                                                                                                                                                                                                                                                                    |  |  |  |
| Implementation                                       | : | <ul> <li>The business is planned to be scaled up by investment in existing goods like; bakery, pan pata, chaul,chini,moyda,vushi etc.</li> <li>The business is operating by entrepreneur. Existing no employee.</li> <li>The business is Own.</li> <li>Collects goods from Modhupur,</li> <li>Agreed grace period is 3 months.</li> </ul> |  |  |  |