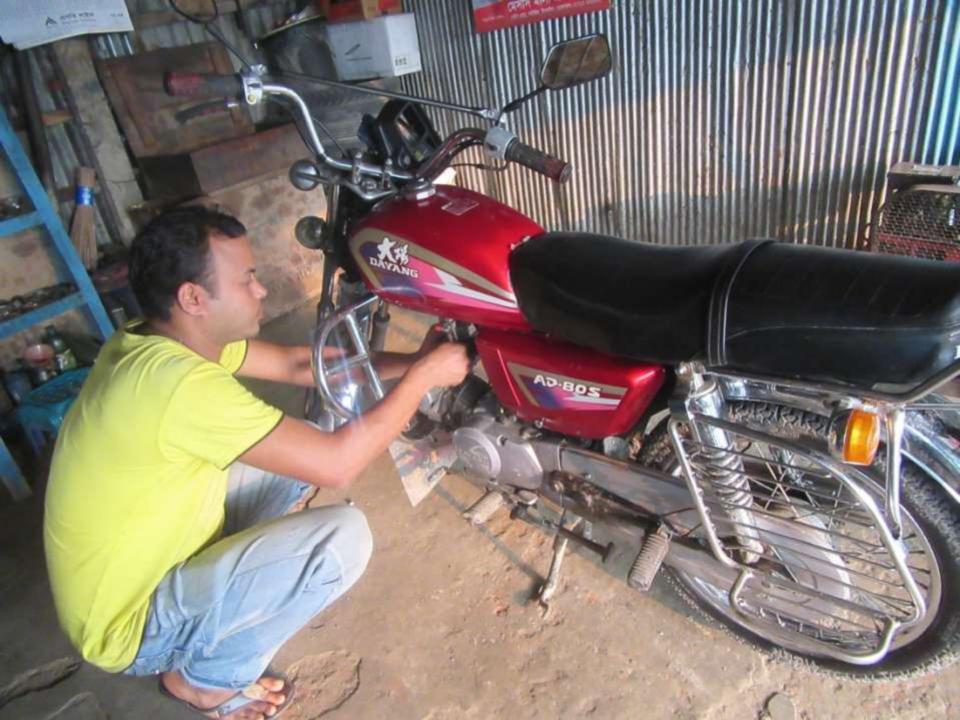

| Proposed Nobin Udyokta Business Info                 |   |                                                                                                                                                                                                                                                                                                                                           |  |  |  |
|------------------------------------------------------|---|-------------------------------------------------------------------------------------------------------------------------------------------------------------------------------------------------------------------------------------------------------------------------------------------------------------------------------------------|--|--|--|
| Business Name                                        | : | SOHA MOTORS & MOTOR CHAIKEL SERVISING CENTER                                                                                                                                                                                                                                                                                              |  |  |  |
| Location                                             | : | Vaighat Bazar, Dhanbari, Tangail.                                                                                                                                                                                                                                                                                                         |  |  |  |
| Total Investment in BDT                              | : | BDT : 147500                                                                                                                                                                                                                                                                                                                              |  |  |  |
| Financing                                            | : | Self BDT 97500 (from existing business) %<br>Required Investment BDT 50,000(as equity) %                                                                                                                                                                                                                                                  |  |  |  |
| Present salary/drawings<br>from business (estimates) | • | BDT 5,000                                                                                                                                                                                                                                                                                                                                 |  |  |  |
| Proposed Salary                                      | : | BDT 5,000                                                                                                                                                                                                                                                                                                                                 |  |  |  |
| Size of shop                                         | : | 16 ft x 08 ft= 128 square ft                                                                                                                                                                                                                                                                                                              |  |  |  |
| Security of the shop                                 | : | 15,000                                                                                                                                                                                                                                                                                                                                    |  |  |  |
| Implementation                                       | : | <ul> <li>The business is planned to be scaled up by investment in existing goods like; bakery, pan pata, chaul,chini,moyda,vushi etc.</li> <li>The business is operating by entrepreneur. Existing no employee.</li> <li>The business is Own.</li> <li>Collects goods from Modhupur,</li> <li>Agreed grace period is 3 months.</li> </ul> |  |  |  |