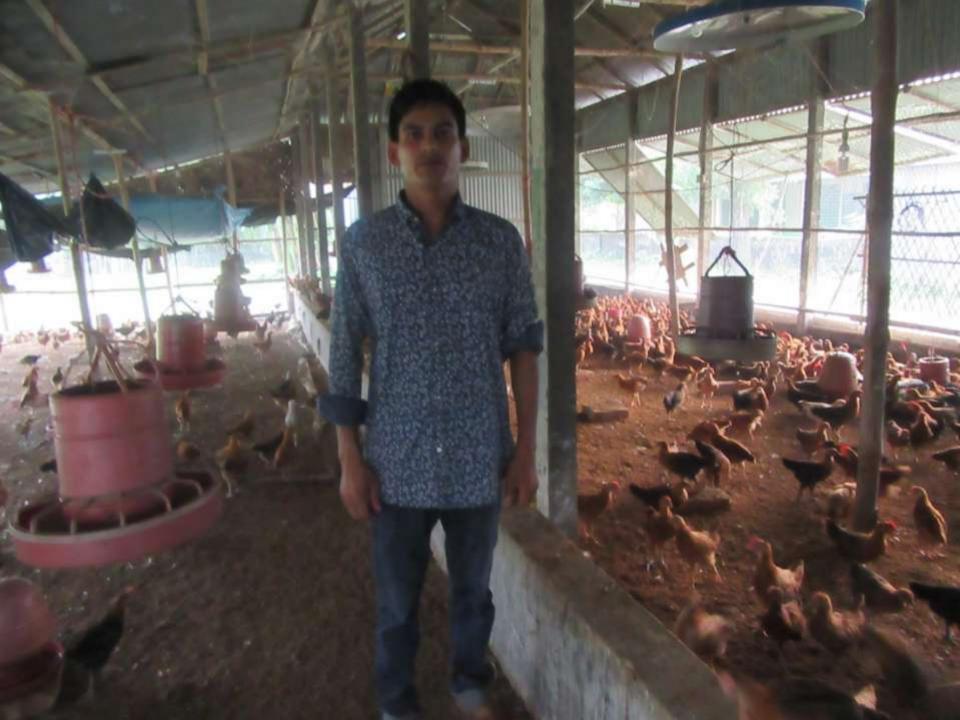

| Proposed Nobin Udyokta Business Info                 |   |                                                                                                                                                                                                                                                                                                 |  |  |  |  |
|------------------------------------------------------|---|-------------------------------------------------------------------------------------------------------------------------------------------------------------------------------------------------------------------------------------------------------------------------------------------------|--|--|--|--|
| Business Name                                        | : | JUWEL VETENARY & POLTRY FARM                                                                                                                                                                                                                                                                    |  |  |  |  |
| Location                                             | : | Bagher Bazar, Dhanbari, Tangail.                                                                                                                                                                                                                                                                |  |  |  |  |
| Total Investment in BDT                              | : | BDT :220500                                                                                                                                                                                                                                                                                     |  |  |  |  |
| Financing                                            | : | Self BDT 160500(from existing business) %<br>Required Investment BDT 60,000(as equity) %                                                                                                                                                                                                        |  |  |  |  |
| Present salary/drawings<br>from business (estimates) | : | BDT 5,000                                                                                                                                                                                                                                                                                       |  |  |  |  |
| Proposed Salary                                      | : | BDT 5,000                                                                                                                                                                                                                                                                                       |  |  |  |  |
| Size of shop                                         | : | 37 ft x 27 ft= 999 square ft                                                                                                                                                                                                                                                                    |  |  |  |  |
| Security of the shop                                 | : | 5000                                                                                                                                                                                                                                                                                            |  |  |  |  |
| Implementation                                       | : | <ul> <li>The business is planned to be scaled up by investment in existing goods like; egg.</li> <li>The business is operating by entrepreneur. Existing no employee.</li> <li>The business is Own.</li> <li>Collects goods from Modhupur,</li> <li>Agreed grace period is 3 months.</li> </ul> |  |  |  |  |

### **FAMILY PICTURE**