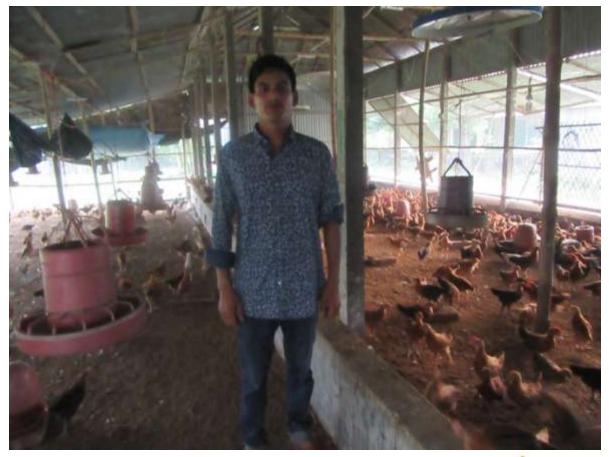

| Proposed Nobin Udyokta Business Info                 |   |                                                                                                                                                                                                                                                                                                 |  |  |  |  |
|------------------------------------------------------|---|-------------------------------------------------------------------------------------------------------------------------------------------------------------------------------------------------------------------------------------------------------------------------------------------------|--|--|--|--|
| Business Name                                        | : | JUWEL VETENARY & POLTRY FARM                                                                                                                                                                                                                                                                    |  |  |  |  |
| Location                                             | : | Bagher Bazar, Dhanbari, Tangail.                                                                                                                                                                                                                                                                |  |  |  |  |
| Total Investment in BDT                              | : | BDT :220500                                                                                                                                                                                                                                                                                     |  |  |  |  |
| Financing                                            | : | Self BDT 160500(from existing business) %<br>Required Investment BDT 60,000(as equity) %                                                                                                                                                                                                        |  |  |  |  |
| Present salary/drawings<br>from business (estimates) | : | BDT 5,000                                                                                                                                                                                                                                                                                       |  |  |  |  |
| Proposed Salary                                      | : | BDT 5,000                                                                                                                                                                                                                                                                                       |  |  |  |  |
| Size of shop                                         | : | 37 ft x 27 ft= 999 square ft                                                                                                                                                                                                                                                                    |  |  |  |  |
| Security of the shop                                 | : | 5000                                                                                                                                                                                                                                                                                            |  |  |  |  |
| Implementation                                       | : | <ul> <li>The business is planned to be scaled up by investment in existing goods like; egg.</li> <li>The business is operating by entrepreneur. Existing no employee.</li> <li>The business is Own.</li> <li>Collects goods from Modhupur,</li> <li>Agreed grace period is 3 months.</li> </ul> |  |  |  |  |

### **FAMILY PICTURE**