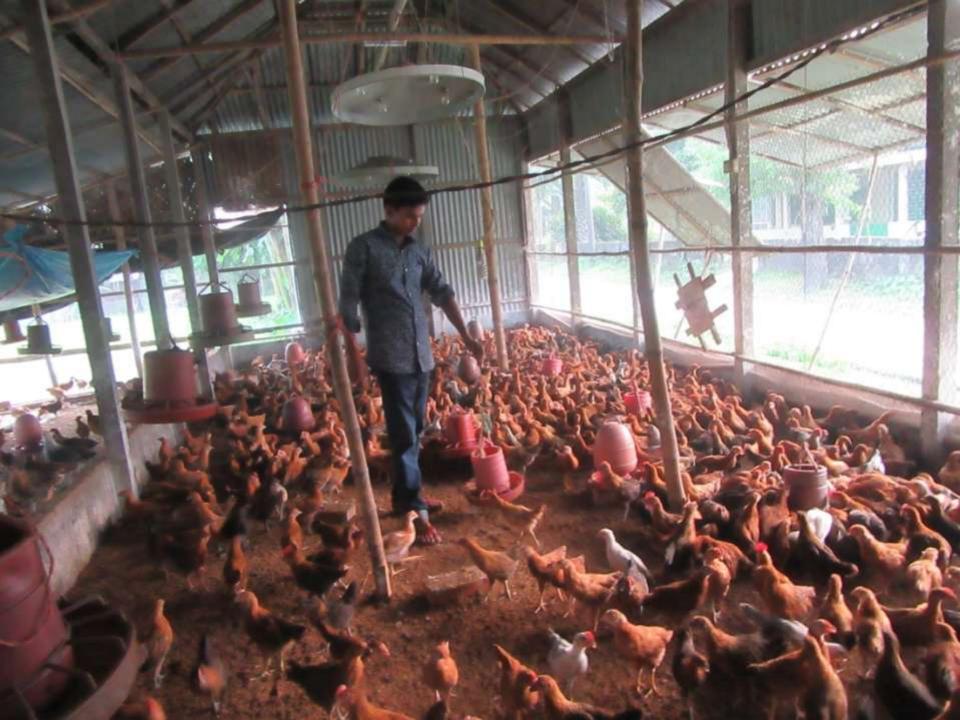

| Proposed Nobin Udyokta Business Info                 |   |                                                                                                                                                                                                                                                                                                 |  |  |  |  |
|------------------------------------------------------|---|-------------------------------------------------------------------------------------------------------------------------------------------------------------------------------------------------------------------------------------------------------------------------------------------------|--|--|--|--|
| Business Name                                        | : | JUWEL VETENARY & POLTRY FARM                                                                                                                                                                                                                                                                    |  |  |  |  |
| Location                                             | : | Bagher Bazar, Dhanbari, Tangail.                                                                                                                                                                                                                                                                |  |  |  |  |
| Total Investment in BDT                              | : | BDT :220500                                                                                                                                                                                                                                                                                     |  |  |  |  |
| Financing                                            | : | Self BDT 160500(from existing business) %<br>Required Investment BDT 60,000(as equity) %                                                                                                                                                                                                        |  |  |  |  |
| Present salary/drawings<br>from business (estimates) | : | BDT 5,000                                                                                                                                                                                                                                                                                       |  |  |  |  |
| Proposed Salary                                      | : | BDT 5,000                                                                                                                                                                                                                                                                                       |  |  |  |  |
| Size of shop                                         | : | 37 ft x 27 ft= 999 square ft                                                                                                                                                                                                                                                                    |  |  |  |  |
| Security of the shop                                 | : | 5000                                                                                                                                                                                                                                                                                            |  |  |  |  |
| Implementation                                       | : | <ul> <li>The business is planned to be scaled up by investment in existing goods like; egg.</li> <li>The business is operating by entrepreneur. Existing no employee.</li> <li>The business is Own.</li> <li>Collects goods from Modhupur,</li> <li>Agreed grace period is 3 months.</li> </ul> |  |  |  |  |