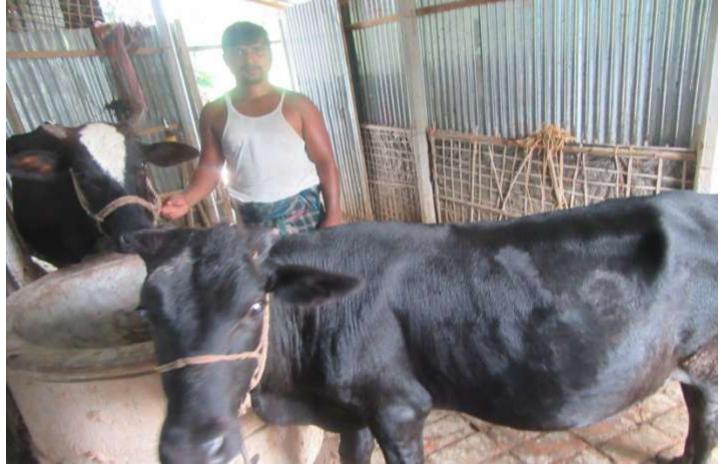

Proposed NU Business Name: JOYNAL GORU MOTA TAZA KARAN KHAMAR



Project identification and prepared by: Md. Ataur Rahman Modhupur Unit, Tangail.

Project verified by: Md Mizanur Rahman



Grameen Shakti Samajik Byabosha Ltd.

| Brief Bio of The Proposed Nobin Udyokta                                                                        |   |                                                                                                                                                                                                              |  |  |
|----------------------------------------------------------------------------------------------------------------|---|------------------------------------------------------------------------------------------------------------------------------------------------------------------------------------------