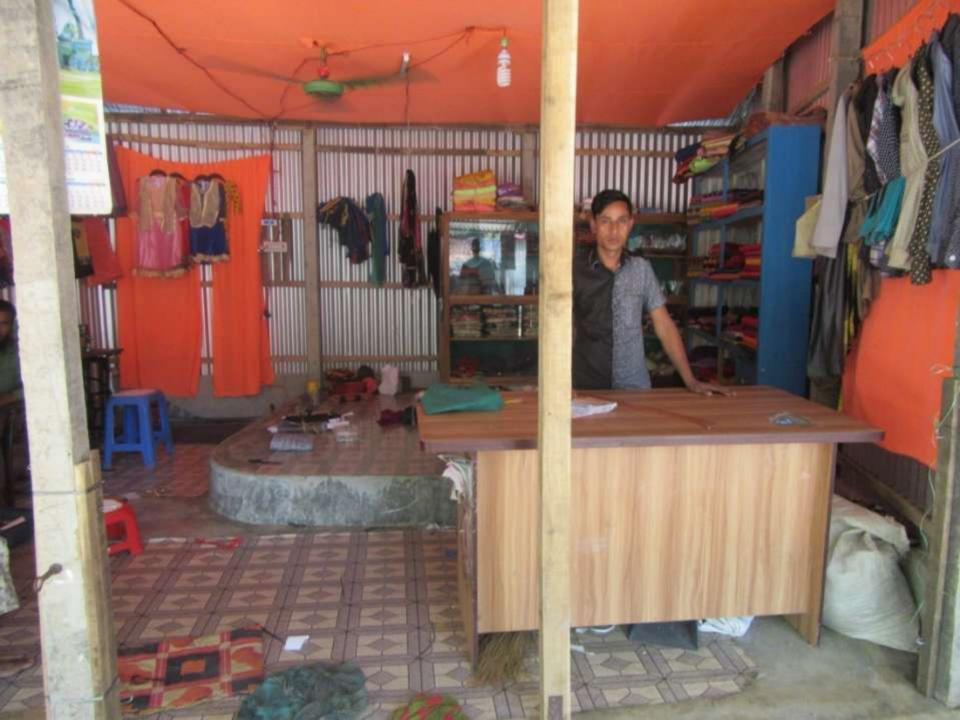

# Pictures

| Proposed Nobin Udyokta Business Info              |   |                                                                                                                                                                                                                                                                                                                                                  |  |  |
|---------------------------------------------------|---|--------------------------------------------------------------------------------------------------------------------------------------------------------------------------------------------------------------------------------------------------------------------------------------------------------------------------------------------------|--|--|
| Business Name                                     | : | ALLAHOR DAN TAILORS & BOSTROLAY                                                                                                                                                                                                                                                                                                                  |  |  |
| Location                                          | : | Arankhula,Kalar Bazar, Modhupur,Tangail.                                                                                                                                                                                                                                                                                                         |  |  |
| Total Investment in BDT                           | : | BDT:152,800                                                                                                                                                                                                                                                                                                                                      |  |  |
| Financing                                         | : | Self BDT 102,800(from existing business) %                                                                                                                                                                                                                                                                                                       |  |  |
|                                                   |   | Required Investment BDT 50,000(as equity) %                                                                                                                                                                                                                                                                                                      |  |  |
| Present salary/drawings from business (estimates) | : | BDT 5,000                                                                                                                                                                                                                                                                                                                                        |  |  |
| Proposed Salary                                   | : | BDT 5,000                                                                                                                                                                                                                                                                                                                                        |  |  |
| Size of shop                                      | : | 15 ft x 10 ft= 150 square ft                                                                                                                                                                                                                                                                                                                     |  |  |
| Security of the shop                              | : | 16,000                                                                                                                                                                                                                                                                                                                                           |  |  |
| Implementation                                    | : | <ul> <li>The business is planned to be scaled up by investment in existing goods like; yard cloth, sari cloth, three pitch, garment all etc.</li> <li>The business is operating by entrepreneur. Existing no employee.</li> <li>The business is Own.</li> <li>Collects goods from Modhupur,</li> <li>Agreed grace period is 3 months.</li> </ul> |  |  |