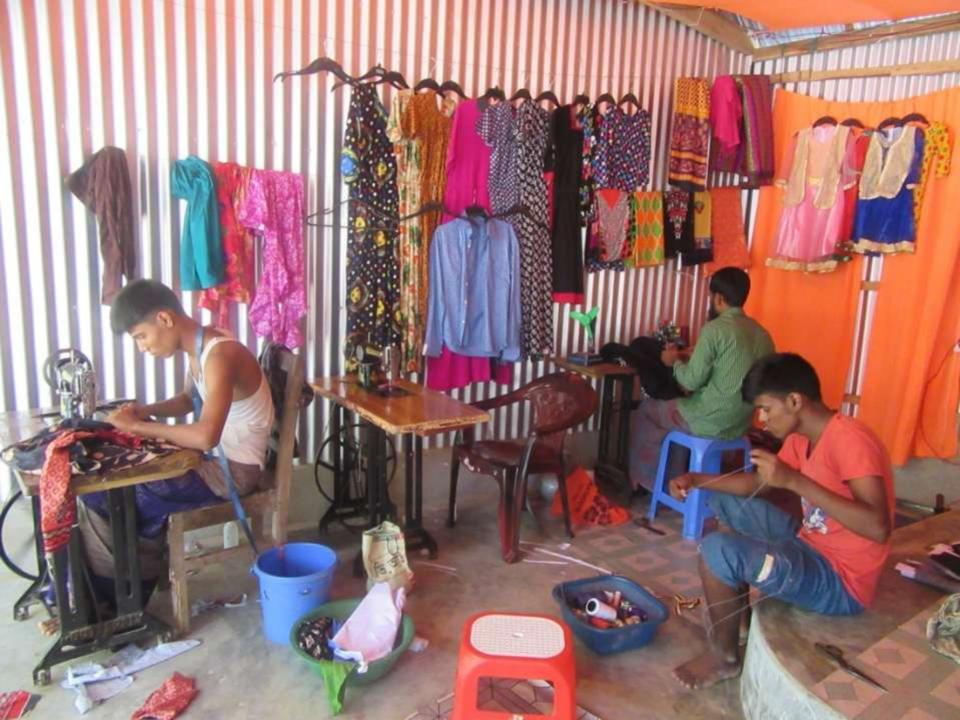

# Pictures

| Proposed Nobin Udyokta Business Info              |   |                                                                                                                                                                                                                                                                                                                                                  |  |  |
|---------------------------------------------------|---|--------------------------------------------------------------------------------------------------------------------------------------------------------------------------------------------------------------------------------------------------------------------------------------------------------------------------------------------------|--|--|
| Business Name                                     | : | ALLAHOR DAN TAILORS & BOSTROLAY                                                                                                                                                                                                                                                                                                                  |  |  |
| Location                                          | : | Arankhula,Kalar Bazar, Modhupur,Tangail.                                                                                                                                                                                                                                                                                                         |  |  |
| Total Investment in BDT                           | : | BDT:152,800                                                                                                                                                                                                                                                                                                                                      |  |  |
| Financing                                         | : | Self BDT 102,800(from existing business) %                                                                                                                                                                                                                                                                                                       |  |  |
|                                                   |   | Required Investment BDT 50,000(as equity) %                                                                                                                                                                                                                                                                                                      |  |  |
| Present salary/drawings from business (estimates) | : | BDT 5,000                                                                                                                                                                                                                                                                                                                                        |  |  |
| Proposed Salary                                   | : | BDT 5,000                                                                                                                                                                                                                                                                                                                                        |  |  |
| Size of shop                                      | : | 15 ft x 10 ft= 150 square ft                                                                                                                                                                                                                                                                                                                     |  |  |
| Security of the shop                              | : | 16,000                                                                                                                                                                                                                                                                                                                                           |  |  |
| Implementation                                    | : | <ul> <li>The business is planned to be scaled up by investment in existing goods like; yard cloth, sari cloth, three pitch, garment all etc.</li> <li>The business is operating by entrepreneur. Existing no employee.</li> <li>The business is Own.</li> <li>Collects goods from Modhupur,</li> <li>Agreed grace period is 3 months.</li> </ul> |  |  |