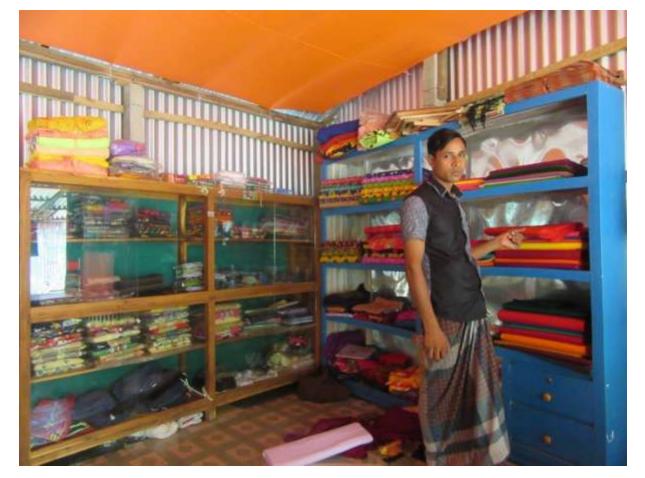

### Proposed NU Business Name: ALLAHOR DAN TAILORS & BOSTROLAY



Project identification and prepared by: Md. Ataur Rahman, Modhupur Unit, Tangail.

Project verified by: MD. Mizanur Rahman



| Brief Bio of The Proposed Nobin Udyokta                                                                        |       |                                                                                                                                                                                                                          |  |  |
|----------------------------------------------------------------------------------------------------------------|-------|----------------------------------------------------------------------------------------------------------------------------------------------------------------------------------------------------------