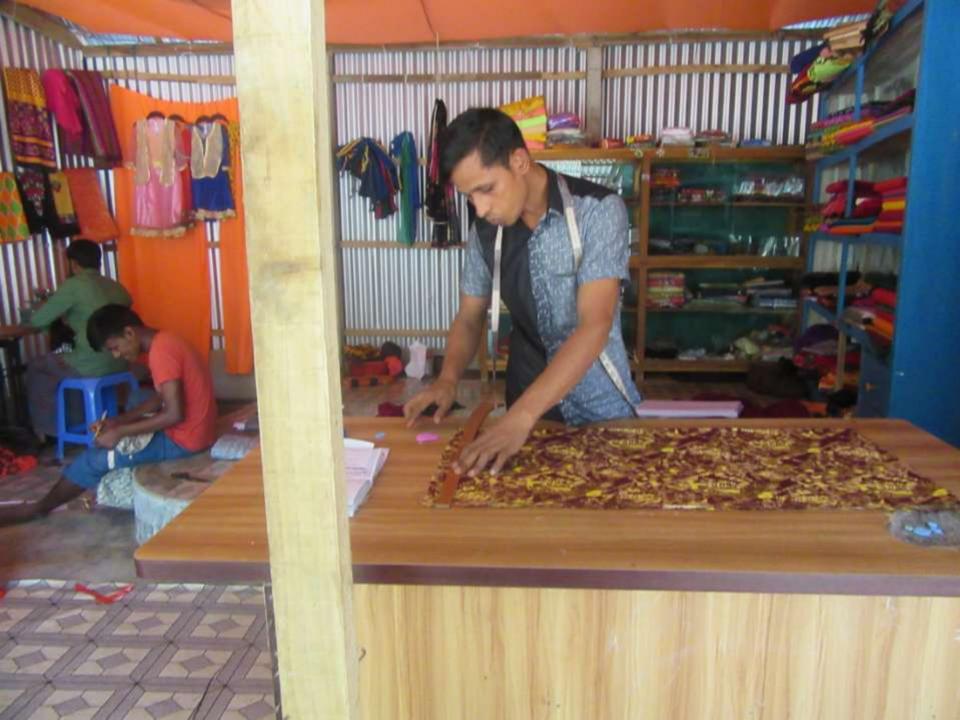

# Pictures

| Proposed Nobin Udyokta Business Info              |   |                                                                                                                                                                                                                                                                                                                                                  |  |  |
|---------------------------------------------------|---|--------------------------------------------------------------------------------------------------------------------------------------------------------------------------------------------------------------------------------------------------------------------------------------------------------------------------------------------------|--|--|
| Business Name                                     | : | ALLAHOR DAN TAILORS & BOSTROLAY                                                                                                                                                                                                                                                                                                                  |  |  |
| Location                                          | : | Arankhula,Kalar Bazar, Modhupur,Tangail.                                                                                                                                                                                                                                                                                                         |  |  |
| Total Investment in BDT                           | : | BDT:152,800                                                                                                                                                                                                                                                                                                                                      |  |  |
| Financing                                         | : | Self BDT 102,800(from existing business) %                                                                                                                                                                                                                                                                                                       |  |  |
|                                                   |   | Required Investment BDT 50,000(as equity) %                                                                                                                                                                                                                                                                                                      |  |  |
| Present salary/drawings from business (estimates) | : | BDT 5,000                                                                                                                                                                                                                                                                                                                                        |  |  |
| Proposed Salary                                   | : | BDT 5,000                                                                                                                                                                                                                                                                                                                                        |  |  |
| Size of shop                                      | : | 15 ft x 10 ft= 150 square ft                                                                                                                                                                                                                                                                                                                     |  |  |
| Security of the shop                              | : | 16,000                                                                                                                                                                                                                                                                                                                                           |  |  |
| Implementation                                    | : | <ul> <li>The business is planned to be scaled up by investment in existing goods like; yard cloth, sari cloth, three pitch, garment all etc.</li> <li>The business is operating by entrepreneur. Existing no employee.</li> <li>The business is Own.</li> <li>Collects goods from Modhupur,</li> <li>Agreed grace period is 3 months.</li> </ul> |  |  |