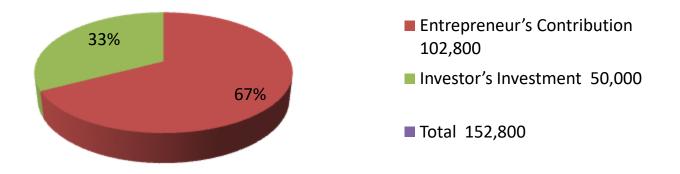

| Proposed Nobin Udyokta Business Info              |   |                                                                                                                                                                                                                                                                                                                                                  |  |  |
|---------------------------------------------------|---|--------------------------------------------------------------------------------------------------------------------------------------------------------------------------------------------------------------------------------------------------------------------------------------------------------------------------------------------------|--|--|
| Business Name                                     | : | ALLAHOR DAN TAILORS & BOSTROLAY                                                                                                                                                                                                                                                                                                                  |  |  |
| Location                                          | : | Arankhula,Kalar Bazar, Modhupur,Tangail.                                                                                                                                                                                                                                                                                                         |  |  |
| Total Investment in BDT                           | : | BDT:152,800                                                                                                                                                                                                                                                                                                                                      |  |  |
| Financing                                         | : | Self BDT 102,800(from existing business) %                                                                                                                                                                                                                                                                                                       |  |  |
|                                                   |   | Required Investment BDT 50,000(as equity) %                                                                                                                                                                                                                                                                                                      |  |  |
| Present salary/drawings from business (estimates) | : | BDT 5,000                                                                                                                                                                                                                                                                                                                                        |  |  |
| Proposed Salary                                   | : | BDT 5,000                                                                                                                                                                                                                                                                                                                                        |  |  |
| Size of shop                                      | : | 15 ft x 10 ft= 150 square ft                                                                                                                                                                                                                                                                                                                     |  |  |
| Security of the shop                              | : | 16,000                                                                                                                                                                                                                                                                                                                                           |  |  |
| Implementation                                    | : | <ul> <li>The business is planned to be scaled up by investment in existing goods like; yard cloth, sari cloth, three pitch, garment all etc.</li> <li>The business is operating by entrepreneur. Existing no employee.</li> <li>The business is Own.</li> <li>Collects goods from Modhupur,</li> <li>Agreed grace period is 3 months.</li> </ul> |  |  |

| Investment Breakdown |          |      |        |     |      |        |                 |
|----------------------|----------|------|--------|-----|------|--------|-----------------|
|                      | Proposed |      |        |     |      |        |                 |
| Particulars          | Qty      | Unit | Amount | Qty | Unit | Amount | <u>Proposed</u> |
| yard cloth           | 300      | 50   | 15000  | 500 | 50   | 25000  | 40000           |
| sari cloth           | 50       | 450  | 22500  | 11  | 450  | 4950   | 27450           |
| shirt pitch          | 40       | 400  | 16000  | 5   | 400  | 2000   | 18000           |
| three pitch          | 36       | 600  | 21600  | 5   | 600  | 3000   | 24600           |
| garment all          | 1        | 5000 | 5000   | 1   | 5000 | 5000   | 10000           |
| lungi                | 40       | 300  | 12000  | 5   | 300  | 1500   | 13500           |
| pant pitch           | 12       | 450  | 5400   | 5   | 450  | 2250   | 7650            |
|                      |          |      | 0      |     | 0    | 0      | 0               |
| moshari              | 7        | 300  | 2100   |     | 300  | 0      | 2100            |
| bed sheet            | 4        | 400  | 1600   | 2   | 400  | 800    | 2400            |
| others               |          |      |        |     |      | 5500   | 5500            |
| security             |          |      | 16,000 |     |      |        | 16000           |
| Total                |          |      | 102800 |     |      | 50000  | 152800          |