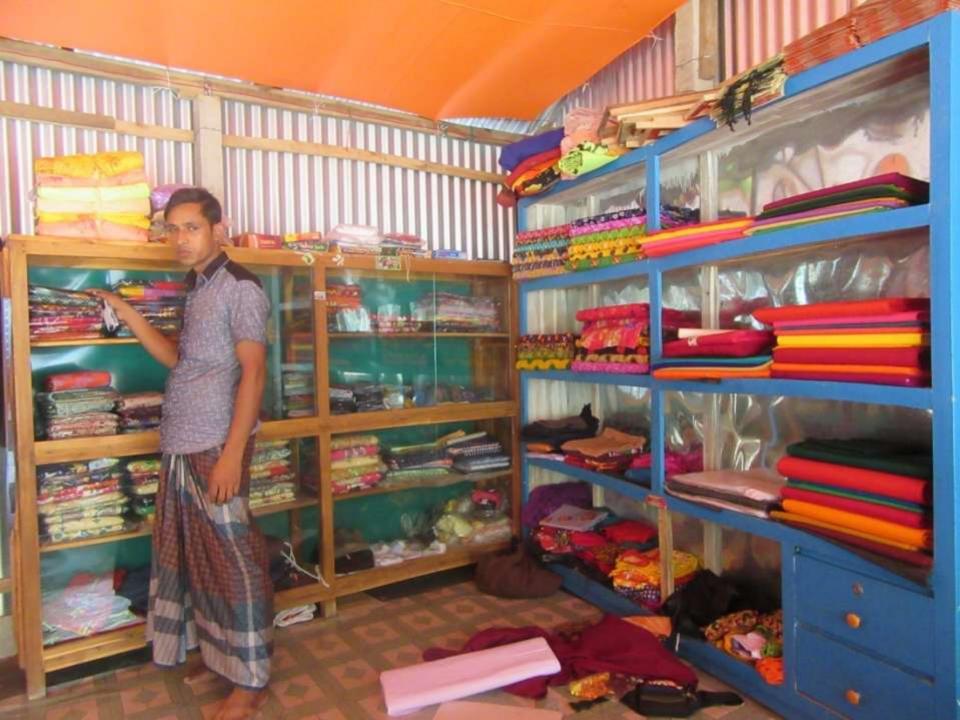

# Pictures

| Proposed Nobin Udyokta Business Info              |   |                                                                                                                                                                                                                                                                                                                                                  |  |  |
|---------------------------------------------------|---|--------------------------------------------------------------------------------------------------------------------------------------------------------------------------------------------------------------------------------------------------------------------------------------------------------------------------------------------------|--|--|
| Business Name                                     | : | ALLAHOR DAN TAILORS & BOSTROLAY                                                                                                                                                                                                                                                                                                                  |  |  |
| Location                                          | : | Arankhula,Kalar Bazar, Modhupur,Tangail.                                                                                                                                                                                                                                                                                                         |  |  |
| Total Investment in BDT                           | : | BDT:152,800                                                                                                                                                                                                                                                                                                                                      |  |  |
| Financing                                         | : | Self BDT 102,800(from existing business) %                                                                                                                                                                                                                                                                                                       |  |  |
|                                                   |   | Required Investment BDT 50,000(as equity) %                                                                                                                                                                                                                                                                                                      |  |  |
| Present salary/drawings from business (estimates) | : | BDT 5,000                                                                                                                                                                                                                                                                                                                                        |  |  |
| Proposed Salary                                   | : | BDT 5,000                                                                                                                                                                                                                                                                                                                                        |  |  |
| Size of shop                                      | : | 15 ft x 10 ft= 150 square ft                                                                                                                                                                                                                                                                                                                     |  |  |
| Security of the shop                              | : | 16,000                                                                                                                                                                                                                                                                                                                                           |  |  |
| Implementation                                    | : | <ul> <li>The business is planned to be scaled up by investment in existing goods like; yard cloth, sari cloth, three pitch, garment all etc.</li> <li>The business is operating by entrepreneur. Existing no employee.</li> <li>The business is Own.</li> <li>Collects goods from Modhupur,</li> <li>Agreed grace period is 3 months.</li> </ul> |  |  |