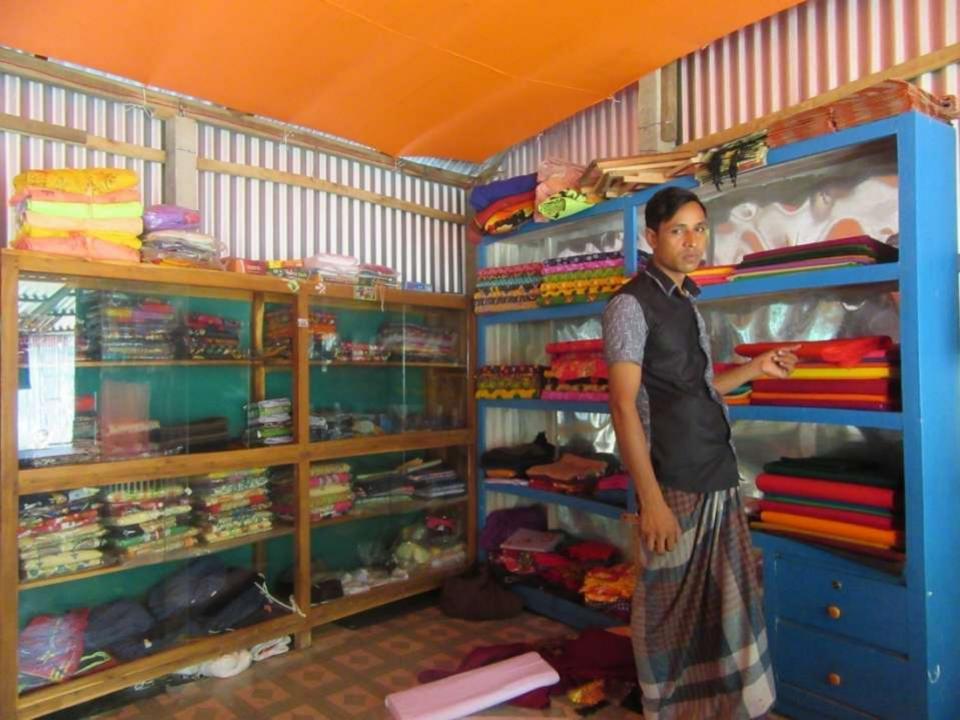

# Pictures

| Proposed Nobin Udyokta Business Info              |   |                                                                                                                                                                                                                                                                                                                                                  |  |  |
|---------------------------------------------------|---|--------------------------------------------------------------------------------------------------------------------------------------------------------------------------------------------------------------------------------------------------------------------------------------------------------------------------------------------------|--|--|
| Business Name                                     | : | ALLAHOR DAN TAILORS & BOSTROLAY                                                                                                                                                                                                                                                                                                                  |  |  |
| Location                                          | : | Arankhula,Kalar Bazar, Modhupur,Tangail.                                                                                                                                                                                                                                                                                                         |  |  |
| Total Investment in BDT                           | : | BDT:152,800                                                                                                                                                                                                                                                                                                                                      |  |  |
| Financing                                         | : | Self BDT 102,800(from existing business) %                                                                                                                                                                                                                                                                                                       |  |  |
|                                                   |   | Required Investment BDT 50,000(as equity) %                                                                                                                                                                                                                                                                                                      |  |  |
| Present salary/drawings from business (estimates) | : | BDT 5,000                                                                                                                                                                                                                                                                                                                                        |  |  |
| Proposed Salary                                   | : | BDT 5,000                                                                                                                                                                                                                                                                                                                                        |  |  |
| Size of shop                                      | : | 15 ft x 10 ft= 150 square ft                                                                                                                                                                                                                                                                                                                     |  |  |
| Security of the shop                              | : | 16,000                                                                                                                                                                                                                                                                                                                                           |  |  |
| Implementation                                    | : | <ul> <li>The business is planned to be scaled up by investment in existing goods like; yard cloth, sari cloth, three pitch, garment all etc.</li> <li>The business is operating by entrepreneur. Existing no employee.</li> <li>The business is Own.</li> <li>Collects goods from Modhupur,</li> <li>Agreed grace period is 3 months.</li> </ul> |  |  |