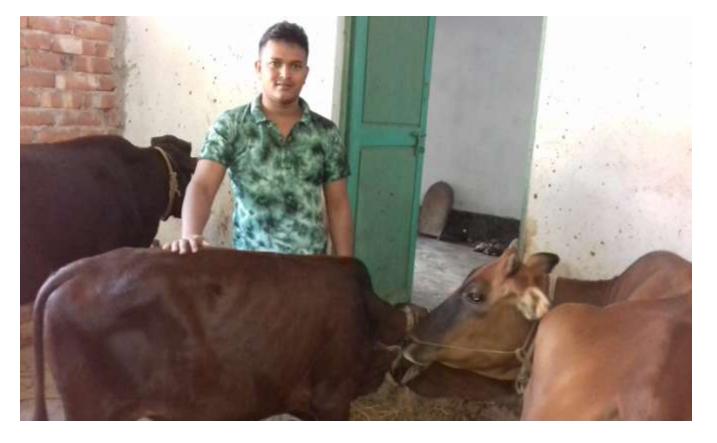

#### Proposed NU Business Name: SAIEM POSU PALON



Project identification and prepared by: Md. Majnu Hossen, Sherpur Unit, Bogra

Project verified by: MD. Mozaharl Islam



Grameen Shakti Samajik Byabosha Ltd.

#### Brief Bio of The Proposed Nobin Udyokta

| •                                                                                                                                                                 |   |                                                                                                                                          |
|-------------------------------------------------------------------------------------------------------------------------------------------------------------------|---|------------------------------------------------------------------------------------------------------------------