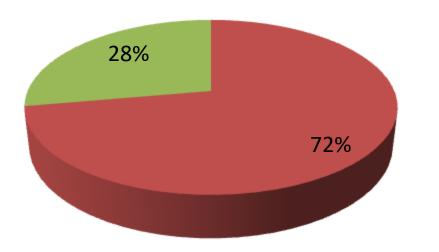

| Proposed Nobin Udyokta Business Info                 |   |                                                                                                                                                                                                                                                                                                                       |  |  |  |  |
|------------------------------------------------------|---|-----------------------------------------------------------------------------------------------------------------------------------------------------------------------------------------------------------------------------------------------------------------------------------------------------------------------|--|--|--|--|
| Business Name                                        | : | SAIEM POSU PALON                                                                                                                                                                                                                                                                                                      |  |  |  |  |
| Location                                             | : | Bagra,Sherpur.                                                                                                                                                                                                                                                                                                        |  |  |  |  |
| Total Investment in BDT                              | : | BDT 180,000 /-                                                                                                                                                                                                                                                                                                        |  |  |  |  |
| Financing                                            | : | Self BDT 130,000/-(from existing business)72 %<br>Required Investment BDT 50,000/-(as equity)28 %                                                                                                                                                                                                                     |  |  |  |  |
| Present salary/drawings<br>from business (estimates) | : | BDT 4,000/-                                                                                                                                                                                                                                                                                                           |  |  |  |  |
| Proposed Salary                                      | : | BDT 4,000/-                                                                                                                                                                                                                                                                                                           |  |  |  |  |
| Size of shop                                         | : | 10 ft x 15 ft = 150 square ft                                                                                                                                                                                                                                                                                         |  |  |  |  |
| Implementation                                       | : | <ul> <li>The business is planned to be scaled up by investment in existing goods like. Millk.</li> <li>The business is operating by entrepreneur. Existing no employee.</li> <li>One will be appointed in the future.</li> <li>Collects goods from Sherpu, Bogra</li> <li>Agreed grace period is 3 months.</li> </ul> |  |  |  |  |

| Investment Breakdown |        |            |          |     |        |        |          |  |  |
|----------------------|--------|------------|----------|-----|--------|--------|----------|--|--|
|                      | Existi | ng         | Proposed |     |        |        |          |  |  |
| Particulars          | Qty.   | Unit Price | Amount   | Qty | Unit   | Amount | Proposed |  |  |
|                      |        |            | (BDT)    |     | Price  | (BDT)  | Total    |  |  |
| Cow                  | 1      | 50,000     | 50,000   | 1   | 50,000 | 50,000 | 100,000  |  |  |
| Coros Cow            | 1      | 50,000     | 50,000   |     |        |        | 50,000   |  |  |
| Cow                  | 1      | 30,000     | 30,000   |     |        |        | 30,000   |  |  |
| Total                | 1      |            | 130,000  | 1   |        | 50,000 | 180,000  |  |  |