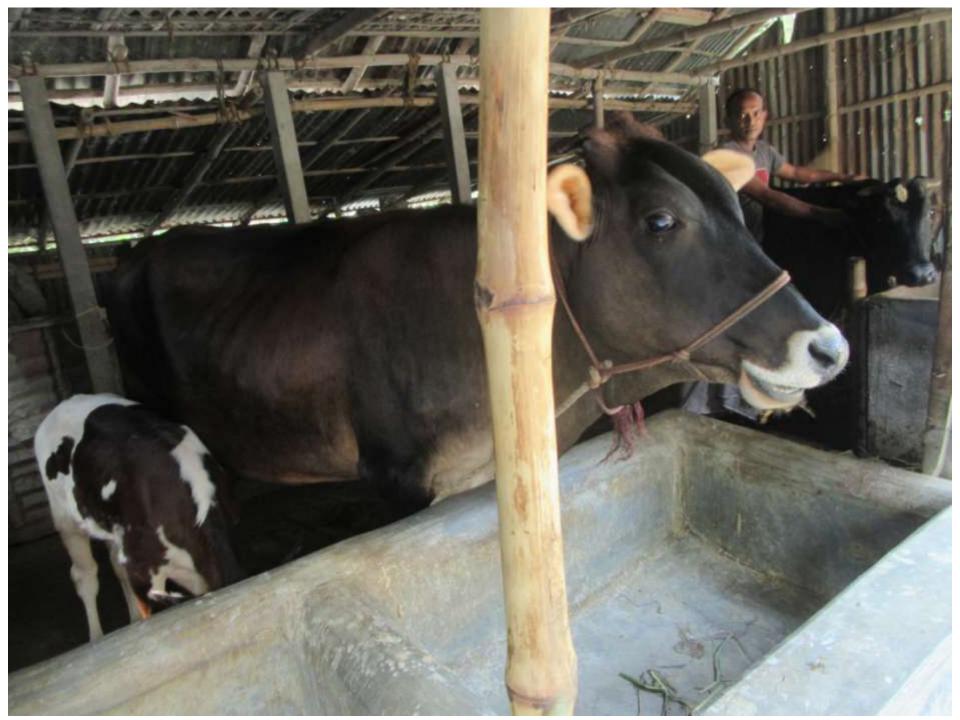

| Proposed Nobin Udyokta Business Info                 |   |                                                                                                                                                                                                                                                                                                                       |  |  |  |  |
|------------------------------------------------------|---|-----------------------------------------------------------------------------------------------------------------------------------------------------------------------------------------------------------------------------------------------------------------------------------------------------------------------|--|--|--|--|
| Business Name                                        | : | VAI VAI GOBADI POSU PALON KHAMER                                                                                                                                                                                                                                                                                      |  |  |  |  |
| Location                                             | : | Alangi Bazar.                                                                                                                                                                                                                                                                                                         |  |  |  |  |
| Total Investment in BDT                              | : | BDT 230000/-                                                                                                                                                                                                                                                                                                          |  |  |  |  |
| Financing                                            |   | Self BDT 180,000/-(from existing business)78 %<br>Required Investment BDT 50,000/-(as equity)22 %                                                                                                                                                                                                                     |  |  |  |  |
| Present salary/drawings<br>from business (estimates) | : | BDT 4,000/-                                                                                                                                                                                                                                                                                                           |  |  |  |  |
| Proposed Salary                                      | : | BDT 4,000/-                                                                                                                                                                                                                                                                                                           |  |  |  |  |
| Size of shop                                         | : | 20ft x 20 ft = 400 square ft                                                                                                                                                                                                                                                                                          |  |  |  |  |
| Implementation                                       | : | <ul> <li>The business is planned to be scaled up by investment in existing goods like. Millk.</li> <li>The business is operating by entrepreneur. Existing no employee.</li> <li>One will be appointed in the future.</li> <li>Collects goods from Dhunot, Bogra</li> <li>Agreed grace period is 3 months.</li> </ul> |  |  |  |  |

| Investment Breakdown |                  |        |          |     |        |        |          |  |
|----------------------|------------------|--------|----------|-----|--------|--------|----------|--|
|                      | Existi           | ng     | Proposed |     |        |        |          |  |
| Particulars          | Particulars Qty. |        | Amount   | Qty | Unit   | Amount | Proposed |  |
|                      |                  |        | (BDT)    |     | Price  | (BDT)  | Total    |  |
| Cow                  | 2                | 75,000 | 150,000  | 1   | 50,000 | 50,000 | 200,000  |  |
| Coros Cow            | 1                | 30,000 | 30,000   |     |        |        | 30,000   |  |
| Total                | 3                |        | 180,000  | 1   |        | 50,000 | 230,000  |  |