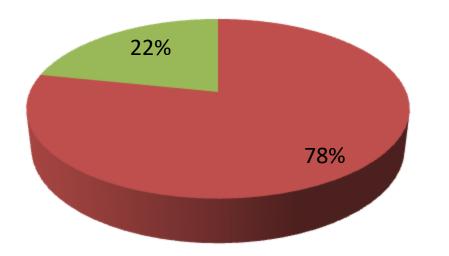

| Proposed Nobin Udyokta Business Info                 |   |                                                                                                                                                                                                                                                                                                                       |  |  |  |  |
|------------------------------------------------------|---|-----------------------------------------------------------------------------------------------------------------------------------------------------------------------------------------------------------------------------------------------------------------------------------------------------------------------|--|--|--|--|
| Business Name                                        | : | VAI VAI GOBADI POSU PALON KHAMER                                                                                                                                                                                                                                                                                      |  |  |  |  |
| Location                                             | : | Alangi Bazar.                                                                                                                                                                                                                                                                                                         |  |  |  |  |
| Total Investment in BDT                              | : | BDT 230000/-                                                                                                                                                                                                                                                                                                          |  |  |  |  |
| Financing                                            |   | Self BDT 180,000/-(from existing business)78 %<br>Required Investment BDT 50,000/-(as equity)22 %                                                                                                                                                                                                                     |  |  |  |  |
| Present salary/drawings<br>from business (estimates) | : | BDT 4,000/-                                                                                                                                                                                                                                                                                                           |  |  |  |  |
| Proposed Salary                                      | : | BDT 4,000/-                                                                                                                                                                                                                                                                                                           |  |  |  |  |
| Size of shop                                         | : | 20ft x 20 ft = 400 square ft                                                                                                                                                                                                                                                                                          |  |  |  |  |
| Implementation                                       | : | <ul> <li>The business is planned to be scaled up by investment in existing goods like. Millk.</li> <li>The business is operating by entrepreneur. Existing no employee.</li> <li>One will be appointed in the future.</li> <li>Collects goods from Dhunot, Bogra</li> <li>Agreed grace period is 3 months.</li> </ul> |  |  |  |  |