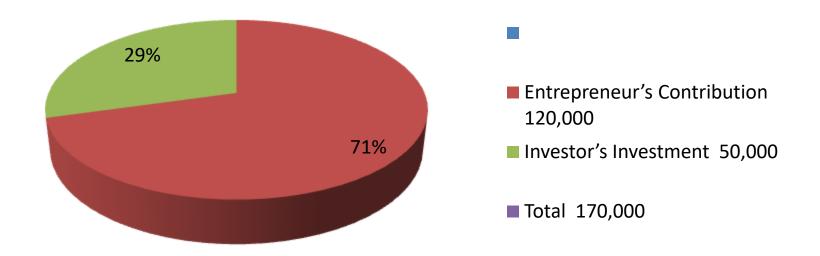

| Proposed Nobin Udyokta Business Info              |   |                                                                                                                                                                                                                                                                                                              |  |  |
|---------------------------------------------------|---|--------------------------------------------------------------------------------------------------------------------------------------------------------------------------------------------------------------------------------------------------------------------------------------------------------------|--|--|
| Business Name                                     | : | BRISTY GOBADI POSHU PALON                                                                                                                                                                                                                                                                                    |  |  |
| Location                                          | : | Chandopara,Sabgram, Bogra.                                                                                                                                                                                                                                                                                   |  |  |
| Total Investment in BDT                           | : | BDT 1,70,000/-                                                                                                                                                                                                                                                                                               |  |  |
| Financing                                         | : | Self BDT 1,20,000/- (from existing business) 71% Required Investment BDT 50,000/- (as equity) 29%                                                                                                                                                                                                            |  |  |
| Present salary/drawings from business (estimates) | : | BDT 4,000                                                                                                                                                                                                                                                                                                    |  |  |
| Proposed Salary                                   | : | BDT 4,000                                                                                                                                                                                                                                                                                                    |  |  |
| Size of shop                                      | : | 20 ft x 10 ft= 200 square ft                                                                                                                                                                                                                                                                                 |  |  |
| Security of the shop                              | : | N/A                                                                                                                                                                                                                                                                                                          |  |  |
| Implementation                                    | : | <ul> <li>The business is planned to be scaled up by investment in existing goods like; Milk sales.</li> <li>The business is operating by entrepreneur. Existing no employee.</li> <li>One will be appointed in the future.</li> <li>Collects goods from</li> <li>Agreed grace period is 3 months.</li> </ul> |  |  |

| Investment Breakdown |                            |       |         |     |                   |          |         |
|----------------------|----------------------------|-------|---------|-----|-------------------|----------|---------|
| Existing Proposed    |                            |       |         |     |                   |          |         |
| Particulars          | ulars Qty. Unit Price Amou |       |         | Qty | <b>Unit Price</b> | Proposed |         |
|                      |                            |       | (BDT)   |     |                   | (BDT)    | Total   |
| Heifer               | 1                          | 70000 | 70,000  | 1   | 50,000            | 50,000   | 120,000 |
| Bull                 | 1                          | 50000 | 50,000  | 0   | 50,000            | 0        | 50,000  |
| Total                | 0                          |       | 120,000 | 0   |                   | 50,000   | 170,000 |