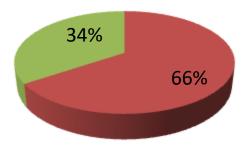

| Proposed Nobin Udyokta Business Info                 |               |                                                                                                                                                                                                                                                                                                                                                                                                                       |  |  |  |  |
|------------------------------------------------------|---------------|-----------------------------------------------------------------------------------------------------------------------------------------------------------------------------------------------------------------------------------------------------------------------------------------------------------------------------------------------------------------------------------------------------------------------|--|--|--|--|
| Business Name                                        | :             | MODI KHANA STORE                                                                                                                                                                                                                                                                                                                                                                                                      |  |  |  |  |
| Location                                             | :             | Nizbolai, Sariakandi, Bogra.                                                                                                                                                                                                                                                                                                                                                                                          |  |  |  |  |
| Total Investment in BDT                              | :             | BDT 145,000/-                                                                                                                                                                                                                                                                                                                                                                                                         |  |  |  |  |
| Financing                                            | :             | Self BDT 95,000/-(from existing business) 66%<br>Required Investment BDT 50,000/-(as equity) 34%                                                                                                                                                                                                                                                                                                                      |  |  |  |  |
| Present salary/drawings<br>from business (estimates) | : BDT 5,000/- |                                                                                                                                                                                                                                                                                                                                                                                                                       |  |  |  |  |
| Proposed Salary                                      | :             | BDT 5,000/-                                                                                                                                                                                                                                                                                                                                                                                                           |  |  |  |  |
| Size of shop                                         | :             | 10 ft x 12 ft= 120 square ft                                                                                                                                                                                                                                                                                                                                                                                          |  |  |  |  |
| Implementation                                       | :             | <ul> <li>The business is planned to be scaled up by investment in existing goods; Soyabin oil, Soap, coconut oil ,Soft drink etc.</li> <li>Average gain on 10% sale.</li> <li>The business is operating by entrepreneur. Existing no employee.</li> <li>None employee will be appointed.</li> <li>The shop is rented.</li> <li>Collects goods from Local Market.</li> <li>Agreed grace period is 3 months.</li> </ul> |  |  |  |  |