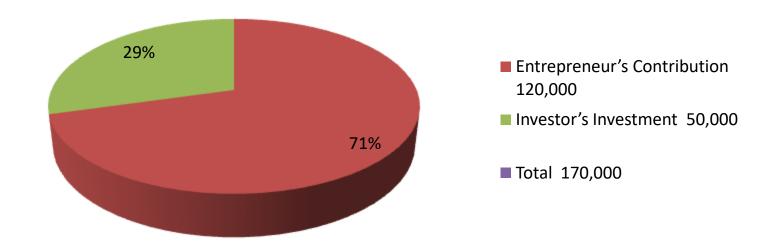

| Investment Breakdown               |   |       |         |   |                   |        |          |  |
|------------------------------------|---|-------|---------|---|-------------------|--------|----------|--|
| Existing                           |   |       |         |   | Proposed          |        |          |  |
| Particulars Qty. Unit Price Amount |   |       |         |   | <b>Unit Price</b> | Amount | Proposed |  |
|                                    |   |       | (BDT)   |   |                   | (BDT)  | Total    |  |
| Bull                               | 2 | 60000 | 120,000 | 1 | 50,000            | 50,000 | 170,000  |  |
| Bokna                              | 0 | 0     | 0       | 0 | 0                 | 0      | 0        |  |
| Dal                                | 0 | 0     | 0       | 0 | 0                 | 0      | 0        |  |
| Others                             | 0 | 0     | 0       | 0 | 0                 | 0      | 0        |  |
| Security                           | 0 | 0     | 0       | 0 | 0                 | 0      | 0        |  |
| Total                              | 2 | 0     | 120000  | 1 | 50000             | 50000  | 170000   |  |