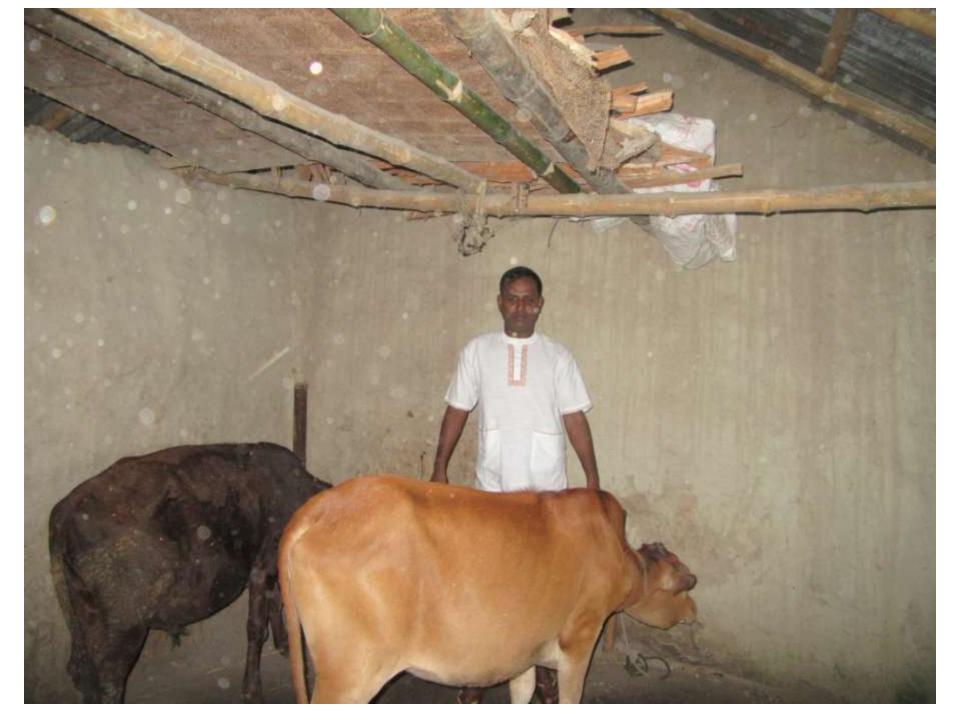

# Pictures

| Proposed Nobin Udyokta Business Info              |                                                                                                               |                                                                                                                                                                                                                                                                                                                |  |  |
|---------------------------------------------------|---------------------------------------------------------------------------------------------------------------|----------------------------------------------------------------------------------------------------------------------------------------------------------------------------------------------------------------------------------------------------------------------------------------------------------------|--|--|
| Business Name : M/S JOSHNA DAIRY FARM             |                                                                                                               |                                                                                                                                                                                                                                                                                                                |  |  |
| Location                                          | :                                                                                                             | : Kajipur Moshasthan ,Bogra.                                                                                                                                                                                                                                                                                   |  |  |
| Total Investment in BDT                           | :                                                                                                             | BDT 170,000/-                                                                                                                                                                                                                                                                                                  |  |  |
| Financing                                         | inancing : Self BDT 120,000/- (from existing business) 71 % Required Investment BDT 50,000/- (as equity) 29 % |                                                                                                                                                                                                                                                                                                                |  |  |
| Present salary/drawings from business (estimates) | :                                                                                                             | : BDT 5000                                                                                                                                                                                                                                                                                                     |  |  |
| Proposed Salary                                   | :                                                                                                             | BDT 5,000                                                                                                                                                                                                                                                                                                      |  |  |
| Size of shop                                      | :                                                                                                             | 8 ft x 7 ft= 56 square ft                                                                                                                                                                                                                                                                                      |  |  |
| Security of the shop                              | :                                                                                                             | N/A                                                                                                                                                                                                                                                                                                            |  |  |
| Implementation :                                  |                                                                                                               | <ul> <li>The business is planned to be scaled up by investment in existing goods like; Milk product.</li> <li>The business is operating by entrepreneur. Existing no employee.</li> <li>One will be appointed in the future.</li> <li>Collects goods from</li> <li>Agreed grace period is 3 months.</li> </ul> |  |  |