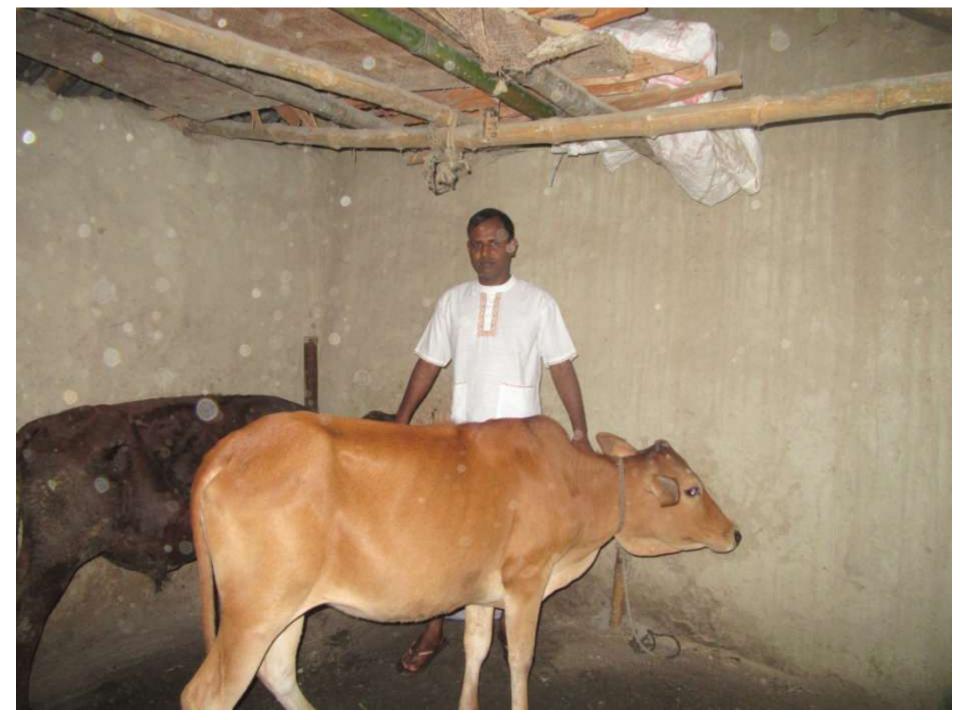

# Pictures

| Proposed Nobin Udyokta Business Info              |                                                                                                               |                                                                                                                                                                                                                                                                                                                |  |  |
|---------------------------------------------------|---------------------------------------------------------------------------------------------------------------|----------------------------------------------------------------------------------------------------------------------------------------------------------------------------------------------------------------------------------------------------------------------------------------------------------------|--|--|
| Business Name : M/S JOSHNA DAIRY FARM             |                                                                                                               |                                                                                                                                                                                                                                                                                                                |  |  |
| Location                                          | :                                                                                                             | : Kajipur Moshasthan ,Bogra.                                                                                                                                                                                                                                                                                   |  |  |
| Total Investment in BDT                           | :                                                                                                             | BDT 170,000/-                                                                                                                                                                                                                                                                                                  |  |  |
| Financing                                         | inancing : Self BDT 120,000/- (from existing business) 71 % Required Investment BDT 50,000/- (as equity) 29 % |                                                                                                                                                                                                                                                                                                                |  |  |
| Present salary/drawings from business (estimates) | :                                                                                                             | : BDT 5000                                                                                                                                                                                                                                                                                                     |  |  |
| Proposed Salary                                   | :                                                                                                             | BDT 5,000                                                                                                                                                                                                                                                                                                      |  |  |
| Size of shop                                      | :                                                                                                             | 8 ft x 7 ft= 56 square ft                                                                                                                                                                                                                                                                                      |  |  |
| Security of the shop                              | :                                                                                                             | N/A                                                                                                                                                                                                                                                                                                            |  |  |
| Implementation :                                  |                                                                                                               | <ul> <li>The business is planned to be scaled up by investment in existing goods like; Milk product.</li> <li>The business is operating by entrepreneur. Existing no employee.</li> <li>One will be appointed in the future.</li> <li>Collects goods from</li> <li>Agreed grace period is 3 months.</li> </ul> |  |  |