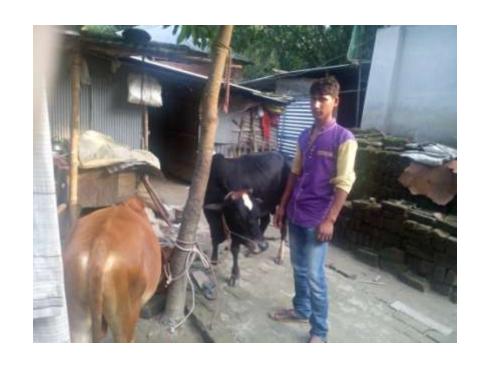

#### **Proposed NU Business Name: GORU MOTATAJAKORON**



Project identification and prepared by: . SUMS RUMI, Mohathans Unit, Bogra Project verified by: Md. Mozaharul Islam Sarker



| Brief Bio of The Proposed Nobin Udyokta                                                                          |    |                                                                                                                                                                                                                     |  |  |  |
|------------------------------------------------------------------------------------------------------------------|----|--------------------------------------------------------------------------------------------------------------------------------------------------------------------------------------------------------------