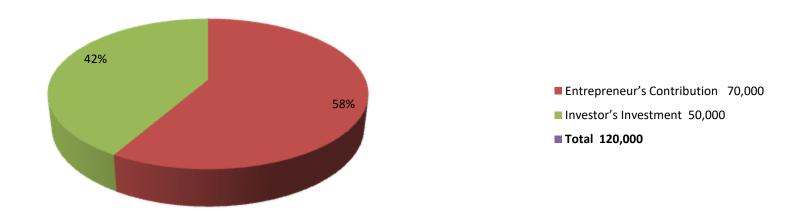

| Investment Breakdown |      |       |        |            |        |        |         |  |
|----------------------|------|-------|--------|------------|--------|--------|---------|--|
| Existing             |      |       |        | Proposed   |        |        |         |  |
| Particulars          | Qty. | Unit  | Amount | Qty        | Unit   |        |         |  |
|                      |      | Price | (BDT)  | BDT) Price |        | (BDT)  | Total   |  |
| BOLL                 | 2    | 35000 | 70,000 | 1          | 50,000 | 50,000 | 120,000 |  |
| Dal                  | 0    | 0     | 0      | 0          | 0      | 0      | 0       |  |
| Others               | 0    | 0     | 0      | 0          | 0      | 0      | 0       |  |
| Security             | 0    | 0     | 0      | 0          | 0      | 0      | 0       |  |
| Total                | 2    | 0     | 70000  | 1          | 50000  | 50000  | 120000  |  |