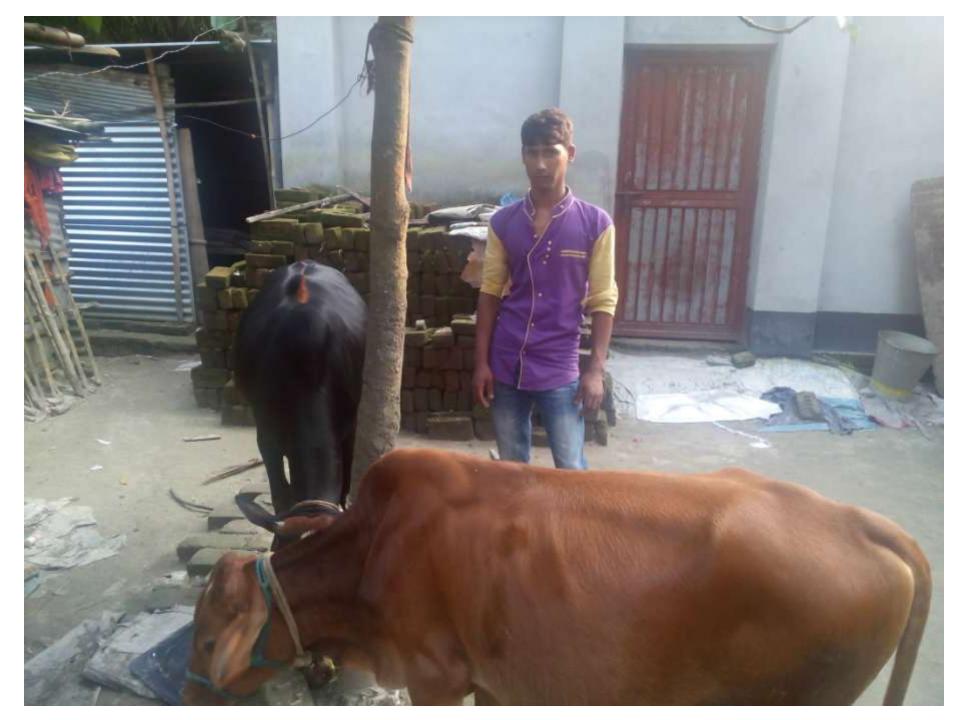

| C            | 0            | 0            |  |  |  |  |
| 2.3 | Investment Pay Back (Including Ownership Tr. Fee) | 42,000       | 42,000       | 42,000       |  |  |  |  |
|     | Total Cash Outflow                                | 92,000       | 42,000       | 42,000       |  |  |  |  |
| 3   | Net Cash Surplus                                  | 16,800       | 39,900       | 69,615       |  |  |  |  |

### **SWOT ANALYSIS**

# Strength

Employment: Self: 01 Family:0 Others:0

Experience & Skill: 25 Years

Quality goods & services;

Skill and experience;

## WEAKNESS

Lack of Capital/Investment

## **O**PPORTUNITIES

Huge demand in the community Location of shop; Palashbari, Chadmohahat, Bogra.

Regular customers;

## THREATS

Theft

Fire

Political unrest

# Pictures









# **FAMILY PICTURE**