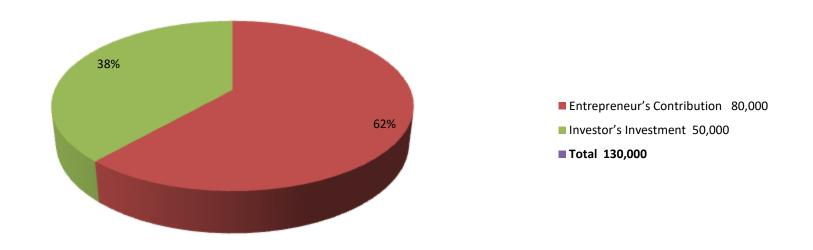

| Investment Breakdown |                             |       |          |   |                   |        |          |  |  |
|----------------------|-----------------------------|-------|----------|---|-------------------|--------|----------|--|--|
|                      | Exist                       | ing   | Proposed |   |                   |        |          |  |  |
| Particulars          | Particulars Qty. Unit Price |       |          |   | <b>Unit Price</b> | Amount | Proposed |  |  |
|                      |                             |       | (BDT)    |   |                   | (BDT)  | Total    |  |  |
| BOLL                 | 2                           | 40000 | 80,000   | 1 | 50,000            | 50,000 | 130,000  |  |  |
| Bokna                | 0                           | 0     | 0        | 0 | 0                 | 0      | 0        |  |  |
| Dal                  | 0                           | 0     | 0        | 0 | 0                 | 0      | 0        |  |  |
| Others               | 0                           | 0     | 0        | 0 | 0                 | 0      | 0        |  |  |
| Security             | 0                           | 0     | 0        | 0 | 0                 | 0      | 0        |  |  |
| Total                | 2                           | 0     | 80000    | 1 | 50000             | 50000  | 130000   |  |  |