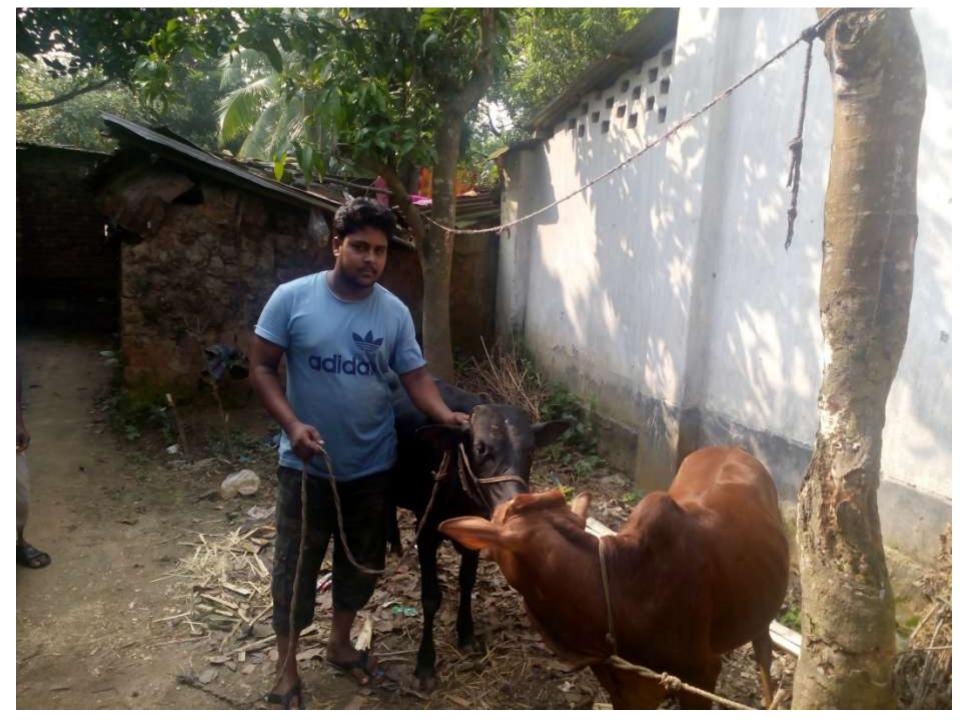

hip Tr.      |              |              |              |  |  |  |  |
| 2.3 | Fee)                                              | 42,000       | 42,000       | 42,000       |  |  |  |  |
|     | Total Cash Outflow                                | 92,000       | 42,000       | 42,000       |  |  |  |  |
| 3   | Net Cash Surplus                                  | 16,800       | 39,900       | 69,615       |  |  |  |  |

### **SWOT ANALYSIS**

# Strength

Employment: Self: 01 Family:0 Others:0

Experience & Skill: 04 Years

Quality goods & services;

Skill and experience;

# WEAKNESS

Lack of Capital/Investment

# **O**PPORTUNITIES

Huge demand in the community Location of shop; Dharmopur, Banglabazar, Bogra.

Regular customers;

## THREATS

Theft

Fire

Political unrest

# Pictures









# **FAMILY PICTURE**