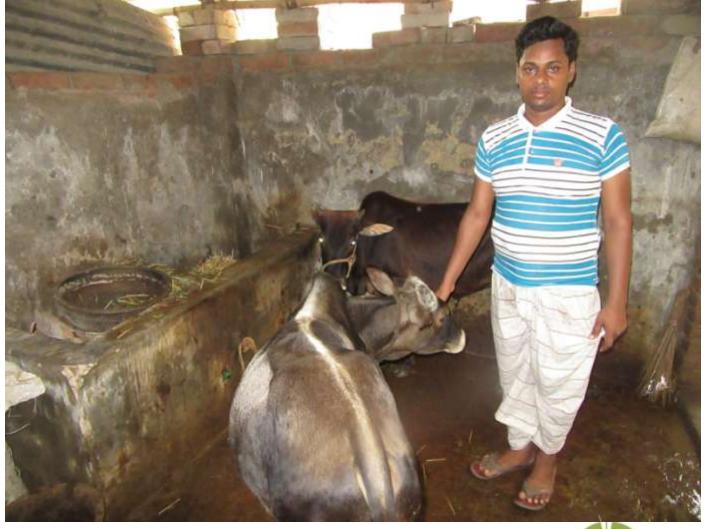

| Proposed Nobin Udyokta Business Info              |   |                                                                                                                                                                                                                                                |  |  |  |
|---------------------------------------------------|---|------------------------------------------------------------------------------------------------------------------------------------------------------------------------------------------------------------------------------------------------|--|--|--|
| Business Name                                     | : | RIPON GORUR KHAMAR                                                                                                                                                                                                                             |  |  |  |
| Location                                          | : | Koromja,Bagdhani.                                                                                                                                                                                                                              |  |  |  |
| Total Investment in BDT                           | : | BDT 1,50,000/-                                                                                                                                                                                                                                 |  |  |  |
| Financing                                         | : | Self BDT1,00,000/-(from existing business) 67% Required Investment BDT 50000/-(as equity)33%                                                                                                                                                   |  |  |  |
| Present salary/drawings from business (estimates) | : | BDT 5,000/-                                                                                                                                                                                                                                    |  |  |  |
| Proposed Salary                                   | : | BDT 5,000/-                                                                                                                                                                                                                                    |  |  |  |
| Size of shop                                      | : | 15*15=225 squre ft                                                                                                                                                                                                                             |  |  |  |
| Security of the shop                              | : |                                                                                                                                                                                                                                                |  |  |  |
| Implementation                                    | : | <ul> <li>The business is planned to be scaled up by investment in existing like cow.</li> <li>The business is operating by entrepreneur. Existing no employees.</li> <li>The farm is own.</li> <li>Agreed grace period is 3 months.</li> </ul> |  |  |  |