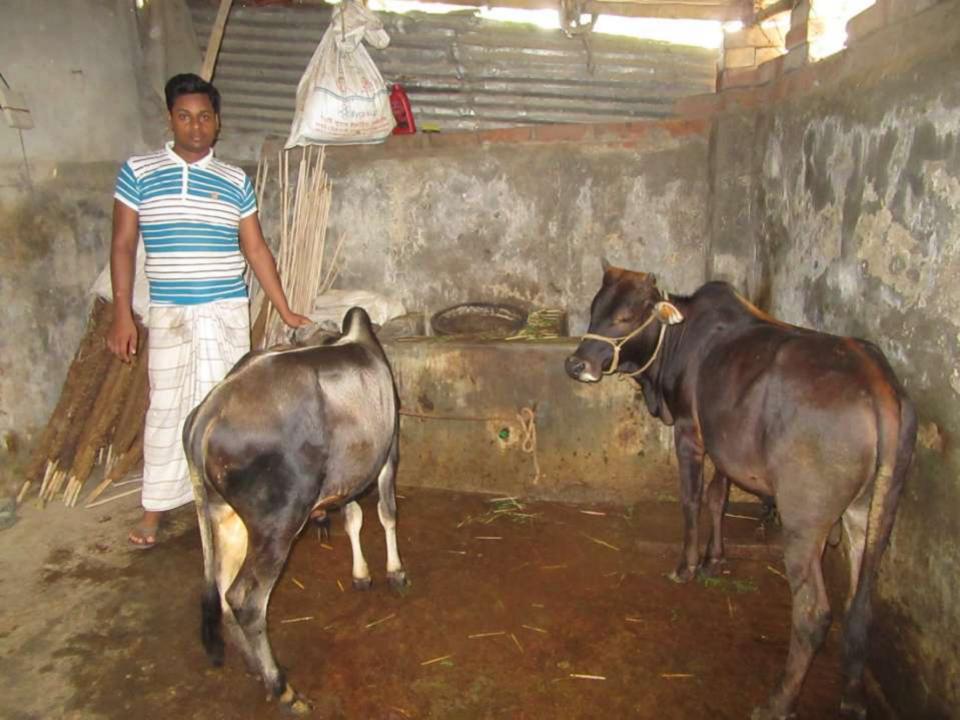

| Proposed Nobin Udyokta Business Info              |   |                                                                                                                                                                                                                                                |  |  |  |
|---------------------------------------------------|---|------------------------------------------------------------------------------------------------------------------------------------------------------------------------------------------------------------------------------------------------|--|--|--|
| Business Name                                     | : | RIPON GORUR KHAMAR                                                                                                                                                                                                                             |  |  |  |
| Location                                          | : | Koromja,Bagdhani.                                                                                                                                                                                                                              |  |  |  |
| Total Investment in BDT                           | : | BDT 1,50,000/-                                                                                                                                                                                                                                 |  |  |  |
| Financing                                         | : | Self BDT1,00,000/-(from existing business) 67% Required Investment BDT 50000/-(as equity)33%                                                                                                                                                   |  |  |  |
| Present salary/drawings from business (estimates) | : | BDT 5,000/-                                                                                                                                                                                                                                    |  |  |  |
| Proposed Salary                                   | : | BDT 5,000/-                                                                                                                                                                                                                                    |  |  |  |
| Size of shop                                      | : | 15*15=225 squre ft                                                                                                                                                                                                                             |  |  |  |
| Security of the shop                              | : |                                                                                                                                                                                                                                                |  |  |  |
| Implementation                                    | : | <ul> <li>The business is planned to be scaled up by investment in existing like cow.</li> <li>The business is operating by entrepreneur. Existing no employees.</li> <li>The farm is own.</li> <li>Agreed grace period is 3 months.</li> </ul> |  |  |  |

# **FAMILY PICTURE**