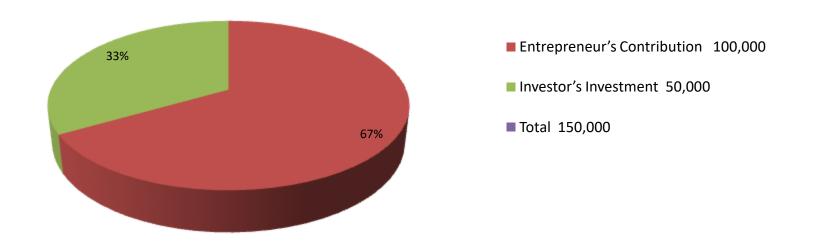

| Investment Breakdown |          |          |         |  |  |  |
|----------------------|----------|----------|---------|--|--|--|
| Particulars          | Existing | Proposed | Total   |  |  |  |
| Cow                  | 100,000  |          | 100,000 |  |  |  |
| Cow purchess         |          | 50000    | 50000   |  |  |  |
| total                | 100,000  | 50,000   | 150,000 |  |  |  |