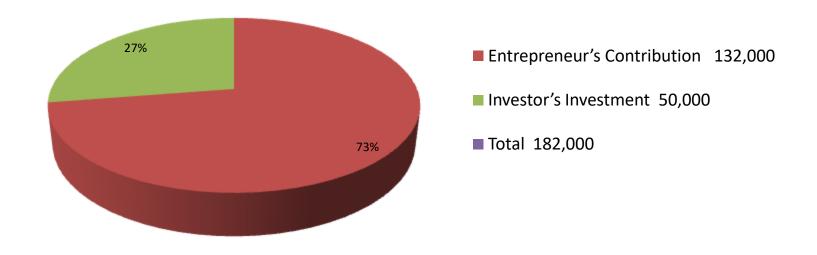

| Investment Breakdown |          |          |                |  |  |  |  |
|----------------------|----------|----------|----------------|--|--|--|--|
| Particulars          | Existing | Proposed | Proposed Total |  |  |  |  |
| Hen                  | 132,000  |          | 132,000        |  |  |  |  |
| Food of hen.         |          | 50,000   | 50,000         |  |  |  |  |
|                      | 0        | 0        | 0              |  |  |  |  |
| Total                | 132,000  | 50,000   | 182,000        |  |  |  |  |