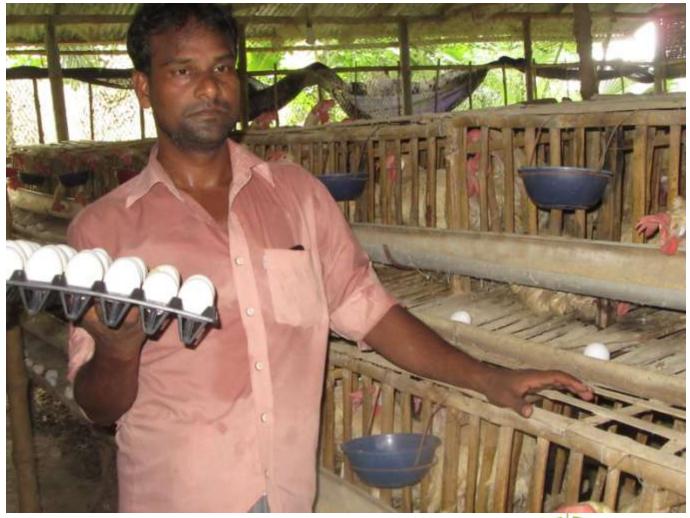

| Proposed Nobin Udyokta Business Info              |   |                                                                                                                                                                                                                                                                                            |  |  |  |
|---------------------------------------------------|---|--------------------------------------------------------------------------------------------------------------------------------------------------------------------------------------------------------------------------------------------------------------------------------------------|--|--|--|
| Business Name                                     | : | AMAN POLTY FARM                                                                                                                                                                                                                                                                            |  |  |  |
| Location                                          | : | Koypokoria,Rajshahi                                                                                                                                                                                                                                                                        |  |  |  |
| Total Investment in BDT                           | : | BDT182,000/=                                                                                                                                                                                                                                                                               |  |  |  |
| Financing                                         | : | Self BDT 132,000-(from existing business) 73% Required Investment BDT 50,000/-(as equity)27 %                                                                                                                                                                                              |  |  |  |
| Present salary/drawings from business (estimates) | : | BDT 5000/-                                                                                                                                                                                                                                                                                 |  |  |  |
| Proposed Salary                                   | • | 5000/=                                                                                                                                                                                                                                                                                     |  |  |  |
| Size of shop                                      | • | 50ft x 27ft= 1350 square ft                                                                                                                                                                                                                                                                |  |  |  |
| Security of the shop                              | : | -                                                                                                                                                                                                                                                                                          |  |  |  |
| Implementation                                    | • | <ul> <li>The business is planned to be scaled up by investment in existing goods like; Hen and Egg.</li> <li>The business is operating by entrepreneur. Existing no employees.</li> <li>Average gain 10%.</li> <li>The farm is owned.</li> <li>Agreed grace period is 3 months.</li> </ul> |  |  |  |

# Pictures