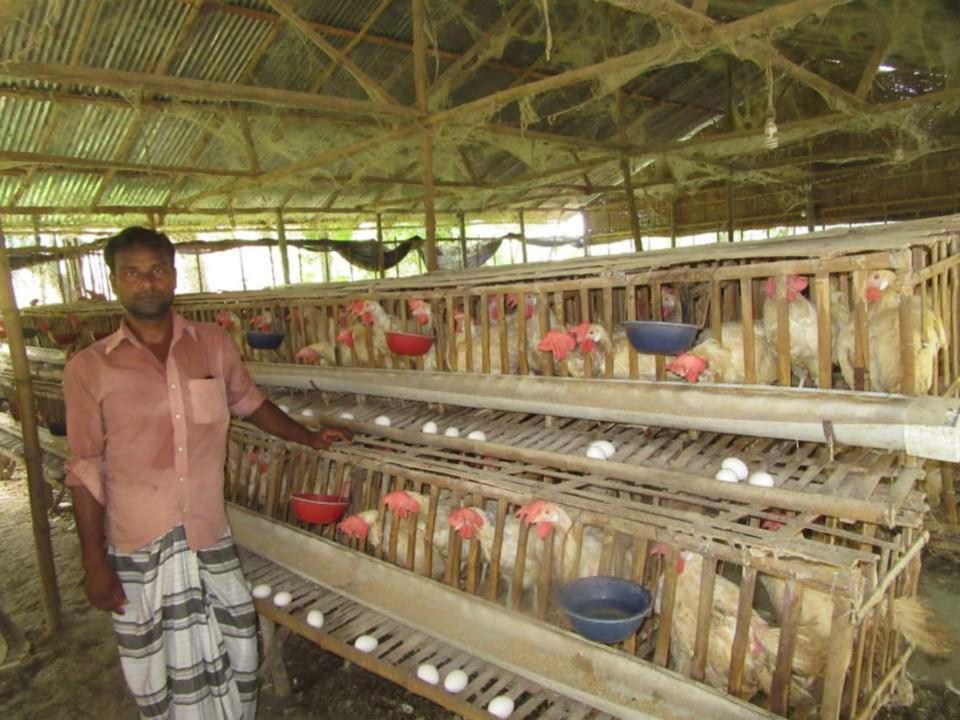

| Proposed Nobin Udyokta Business Info              |   |                                                                                                                                                                                                                                                                                            |  |  |  |
|---------------------------------------------------|---|--------------------------------------------------------------------------------------------------------------------------------------------------------------------------------------------------------------------------------------------------------------------------------------------|--|--|--|
| Business Name                                     | : | AMAN POLTY FARM                                                                                                                                                                                                                                                                            |  |  |  |
| Location                                          | : | Koypokoria,Rajshahi                                                                                                                                                                                                                                                                        |  |  |  |
| Total Investment in BDT                           | : | BDT182,000/=                                                                                                                                                                                                                                                                               |  |  |  |
| Financing                                         | : | Self BDT 132,000-(from existing business) 73% Required Investment BDT 50,000/-(as equity)27 %                                                                                                                                                                                              |  |  |  |
| Present salary/drawings from business (estimates) | : | BDT 5000/-                                                                                                                                                                                                                                                                                 |  |  |  |
| Proposed Salary                                   | • | 5000/=                                                                                                                                                                                                                                                                                     |  |  |  |
| Size of shop                                      | • | 50ft x 27ft= 1350 square ft                                                                                                                                                                                                                                                                |  |  |  |
| Security of the shop                              | : | -                                                                                                                                                                                                                                                                                          |  |  |  |
| Implementation                                    | • | <ul> <li>The business is planned to be scaled up by investment in existing goods like; Hen and Egg.</li> <li>The business is operating by entrepreneur. Existing no employees.</li> <li>Average gain 10%.</li> <li>The farm is owned.</li> <li>Agreed grace period is 3 months.</li> </ul> |  |  |  |

# Pictures