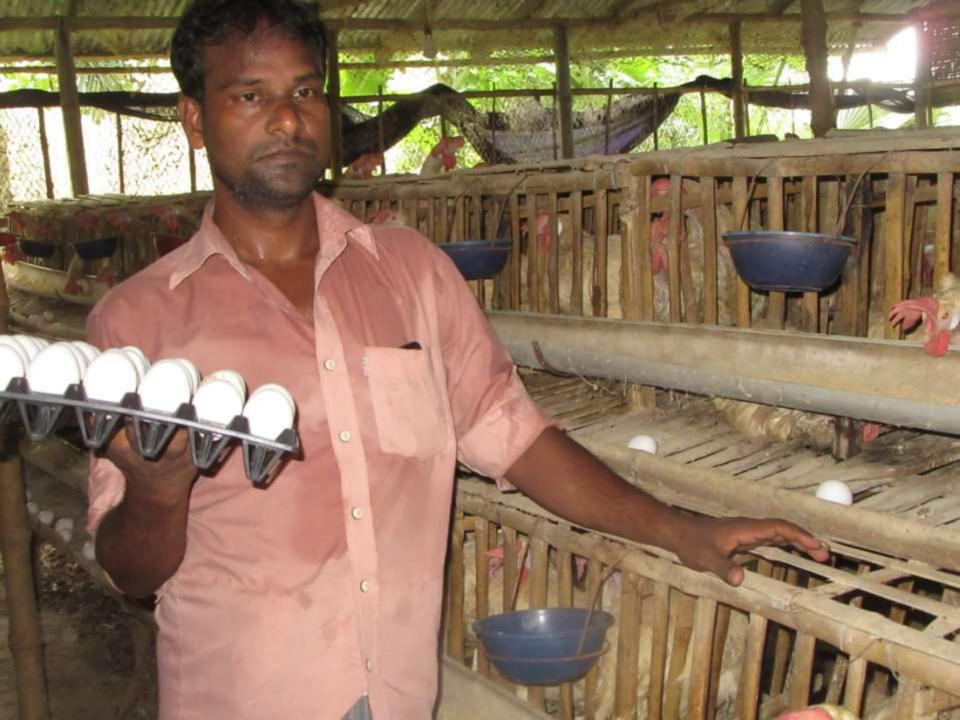

# Pictures

| Proposed Nobin Udyokta Business Info              |   |                                                                                                                                                                                                                                                                                            |  |  |  |
|---------------------------------------------------|---|--------------------------------------------------------------------------------------------------------------------------------------------------------------------------------------------------------------------------------------------------------------------------------------------|--|--|--|
| Business Name                                     | : | AMAN POLTY FARM                                                                                                                                                                                                                                                                            |  |  |  |
| Location                                          | : | Koypokoria,Rajshahi                                                                                                                                                                                                                                                                        |  |  |  |
| Total Investment in BDT                           | : | BDT182,000/=                                                                                                                                                                                                                                                                               |  |  |  |
| Financing                                         | : | Self BDT 132,000-(from existing business) 73% Required Investment BDT 50,000/-(as equity)27 %                                                                                                                                                                                              |  |  |  |
| Present salary/drawings from business (estimates) | : | BDT 5000/-                                                                                                                                                                                                                                                                                 |  |  |  |
| Proposed Salary                                   | • | 5000/=                                                                                                                                                                                                                                                                                     |  |  |  |
| Size of shop                                      | • | 50ft x 27ft= 1350 square ft                                                                                                                                                                                                                                                                |  |  |  |
| Security of the shop                              | : | -                                                                                                                                                                                                                                                                                          |  |  |  |
| Implementation                                    | • | <ul> <li>The business is planned to be scaled up by investment in existing goods like; Hen and Egg.</li> <li>The business is operating by entrepreneur. Existing no employees.</li> <li>Average gain 10%.</li> <li>The farm is owned.</li> <li>Agreed grace period is 3 months.</li> </ul> |  |  |  |