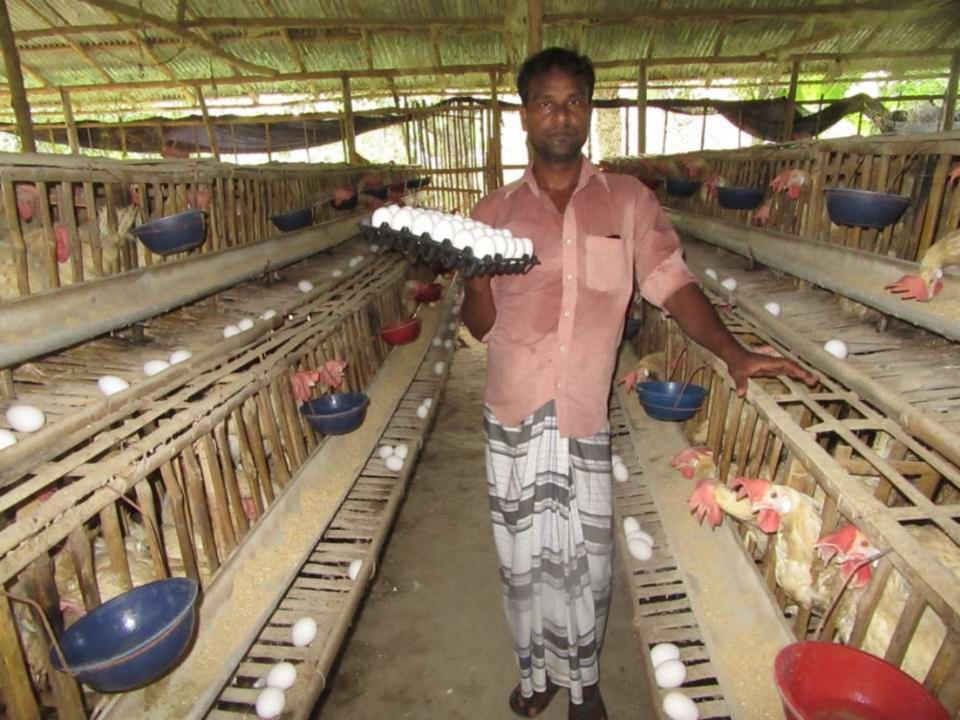

| Proposed Nobin Udyokta Business Info              |   |                                                                                                                                                                                                                                                                                            |  |  |  |
|---------------------------------------------------|---|--------------------------------------------------------------------------------------------------------------------------------------------------------------------------------------------------------------------------------------------------------------------------------------------|--|--|--|
| Business Name                                     | : | AMAN POLTY FARM                                                                                                                                                                                                                                                                            |  |  |  |
| Location                                          | : | Koypokoria,Rajshahi                                                                                                                                                                                                                                                                        |  |  |  |
| Total Investment in BDT                           | : | BDT182,000/=                                                                                                                                                                                                                                                                               |  |  |  |
| Financing                                         | : | Self BDT 132,000-(from existing business) 73% Required Investment BDT 50,000/-(as equity)27 %                                                                                                                                                                                              |  |  |  |
| Present salary/drawings from business (estimates) | : | BDT 5000/-                                                                                                                                                                                                                                                                                 |  |  |  |
| Proposed Salary                                   | • | 5000/=                                                                                                                                                                                                                                                                                     |  |  |  |
| Size of shop                                      | • | 50ft x 27ft= 1350 square ft                                                                                                                                                                                                                                                                |  |  |  |
| Security of the shop                              | : | -                                                                                                                                                                                                                                                                                          |  |  |  |
| Implementation                                    | • | <ul> <li>The business is planned to be scaled up by investment in existing goods like; Hen and Egg.</li> <li>The business is operating by entrepreneur. Existing no employees.</li> <li>Average gain 10%.</li> <li>The farm is owned.</li> <li>Agreed grace period is 3 months.</li> </ul> |  |  |  |

# Pictures