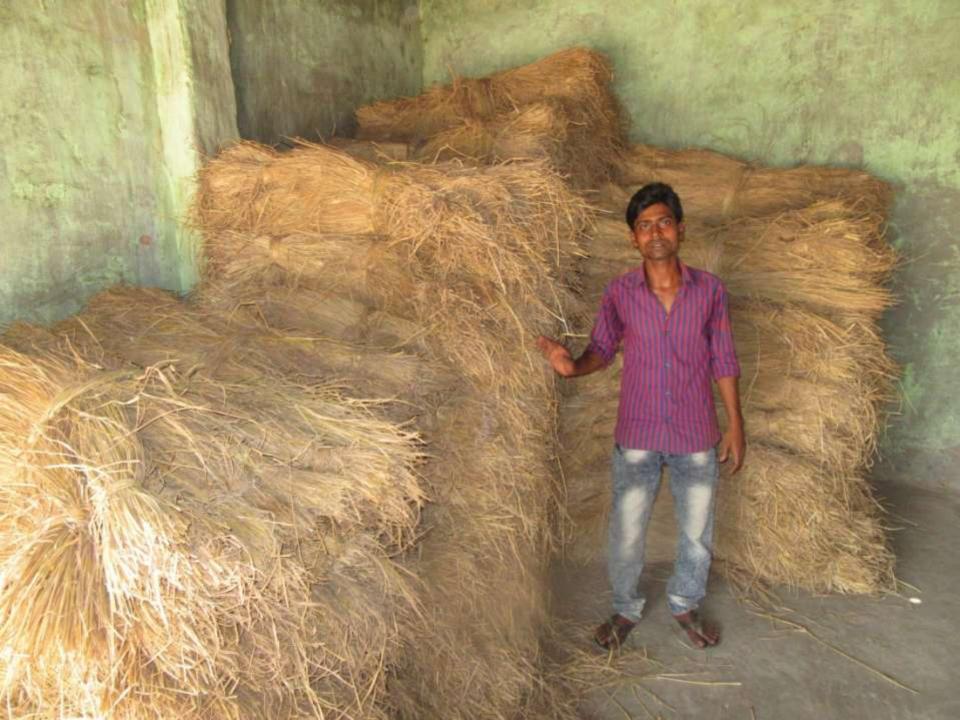

| Proposed Nobin Udyokta Business Info              |   |                                                                                                                                                                                                                                                                                                    |  |  |
|---------------------------------------------------|---|----------------------------------------------------------------------------------------------------------------------------------------------------------------------------------------------------------------------------------------------------------------------------------------------------|--|--|
| Business Name                                     | : | MIJAN STORE.                                                                                                                                                                                                                                                                                       |  |  |
| Location                                          | : | Dangirpara .                                                                                                                                                                                                                                                                                       |  |  |
| Total Investment in BDT                           | : | BDT 120,000/-                                                                                                                                                                                                                                                                                      |  |  |
| Financing                                         | : | Self BDT 70,000/-(from existing business) 20% Required Investment BDT 50000/-(as equity)80%                                                                                                                                                                                                        |  |  |
| Present salary/drawings from business (estimates) | : | BDT 4,000/-                                                                                                                                                                                                                                                                                        |  |  |
| Proposed Salary                                   | : | BDT 5,000/-                                                                                                                                                                                                                                                                                        |  |  |
| Size of shop                                      | : | 15 ft x 20 ft= 300 square ft.                                                                                                                                                                                                                                                                      |  |  |
| Security of the shop                              | : | N/A                                                                                                                                                                                                                                                                                                |  |  |
| Implementation                                    | : | <ul> <li>The business is planned to be scaled up by investment in existing goods like Grocery goods.</li> <li>Average 10% gain on sale.</li> <li>The business is operating by entrepreneur. Existing no employees.</li> <li>The shop is rent.</li> <li>Agreed grace period is 3 months.</li> </ul> |  |  |