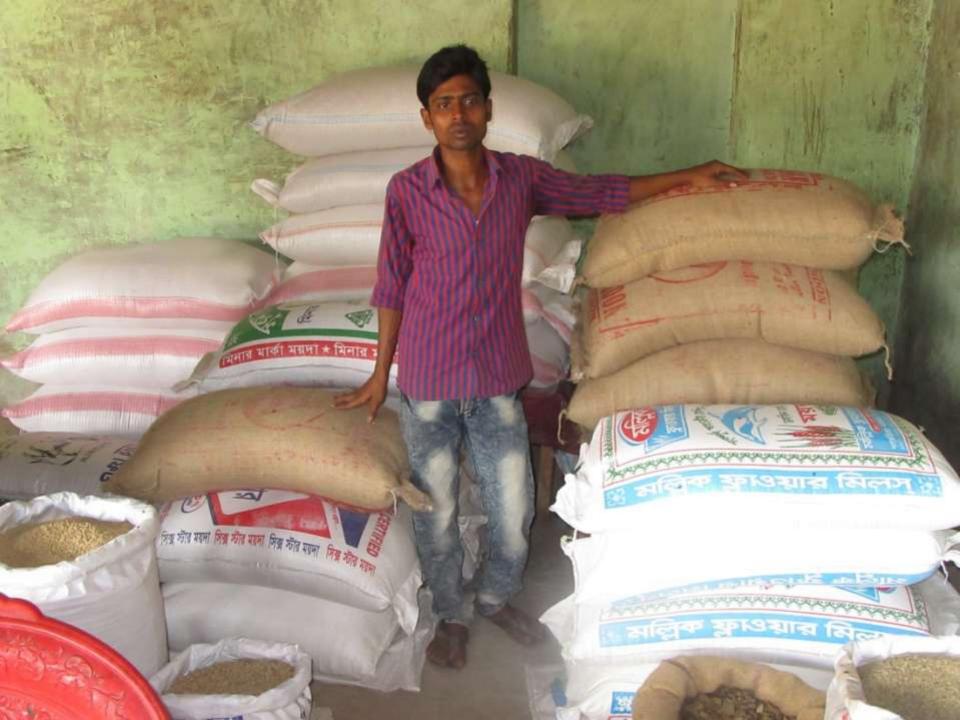

| Proposed Nobin Udyokta Business Info              |   |                                                                                                                                                                                                                                                                                                    |  |  |
|---------------------------------------------------|---|----------------------------------------------------------------------------------------------------------------------------------------------------------------------------------------------------------------------------------------------------------------------------------------------------|--|--|
| Business Name                                     | : | MIJAN STORE.                                                                                                                                                                                                                                                                                       |  |  |
| Location                                          | : | Dangirpara .                                                                                                                                                                                                                                                                                       |  |  |
| Total Investment in BDT                           | : | BDT 120,000/-                                                                                                                                                                                                                                                                                      |  |  |
| Financing                                         | : | Self BDT 70,000/-(from existing business) 20% Required Investment BDT 50000/-(as equity)80%                                                                                                                                                                                                        |  |  |
| Present salary/drawings from business (estimates) | : | BDT 4,000/-                                                                                                                                                                                                                                                                                        |  |  |
| Proposed Salary                                   | : | BDT 5,000/-                                                                                                                                                                                                                                                                                        |  |  |
| Size of shop                                      | : | 15 ft x 20 ft= 300 square ft.                                                                                                                                                                                                                                                                      |  |  |
| Security of the shop                              | : | N/A                                                                                                                                                                                                                                                                                                |  |  |
| Implementation                                    | : | <ul> <li>The business is planned to be scaled up by investment in existing goods like Grocery goods.</li> <li>Average 10% gain on sale.</li> <li>The business is operating by entrepreneur. Existing no employees.</li> <li>The shop is rent.</li> <li>Agreed grace period is 3 months.</li> </ul> |  |  |