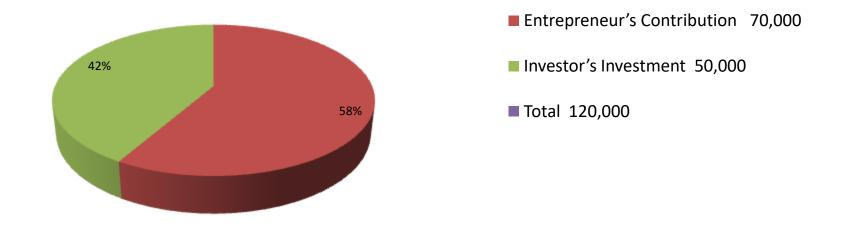

| Proposed Nobin Udyokta Business Info              |   |                                                                                                                                                                                                                                                                                                    |  |  |
|---------------------------------------------------|---|----------------------------------------------------------------------------------------------------------------------------------------------------------------------------------------------------------------------------------------------------------------------------------------------------|--|--|
| Business Name                                     | : | MIJAN STORE.                                                                                                                                                                                                                                                                                       |  |  |
| Location                                          | : | Dangirpara .                                                                                                                                                                                                                                                                                       |  |  |
| Total Investment in BDT                           | : | BDT 120,000/-                                                                                                                                                                                                                                                                                      |  |  |
| Financing                                         | : | Self BDT 70,000/-(from existing business) 20% Required Investment BDT 50000/-(as equity)80%                                                                                                                                                                                                        |  |  |
| Present salary/drawings from business (estimates) | : | BDT 4,000/-                                                                                                                                                                                                                                                                                        |  |  |
| Proposed Salary                                   | : | BDT 5,000/-                                                                                                                                                                                                                                                                                        |  |  |
| Size of shop                                      | : | 15 ft x 20 ft= 300 square ft.                                                                                                                                                                                                                                                                      |  |  |
| Security of the shop                              | : | N/A                                                                                                                                                                                                                                                                                                |  |  |
| Implementation                                    | : | <ul> <li>The business is planned to be scaled up by investment in existing goods like Grocery goods.</li> <li>Average 10% gain on sale.</li> <li>The business is operating by entrepreneur. Existing no employees.</li> <li>The shop is rent.</li> <li>Agreed grace period is 3 months.</li> </ul> |  |  |

| Investment Breakdown |          |          |         |  |  |  |
|----------------------|----------|----------|---------|--|--|--|
| Particulars          | Existing | Proposed | Total   |  |  |  |
| Grocery goods        | 70,000   |          | 70,000  |  |  |  |
| Rice and others      |          | 50000    | 50000   |  |  |  |
|                      |          |          |         |  |  |  |
|                      | 70,000   | 50,000   | 120,000 |  |  |  |