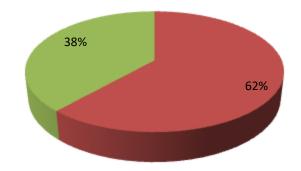

| Proposed Nobin Udyokta Business Info                 |     |                                                                                                                                                                                                                                                                                                                                                                                                 |  |  |  |  |
|------------------------------------------------------|-----|-------------------------------------------------------------------------------------------------------------------------------------------------------------------------------------------------------------------------------------------------------------------------------------------------------------------------------------------------------------------------------------------------|--|--|--|--|
| Business Name                                        | :   | M/S AZIZ LAYER FARM                                                                                                                                                                                                                                                                                                                                                                             |  |  |  |  |
| Location                                             | :   | Naoga, Mohanpur, Rajshahi                                                                                                                                                                                                                                                                                                                                                                       |  |  |  |  |
| Total Investment in BDT                              | :   | BDT 1,30,000/-                                                                                                                                                                                                                                                                                                                                                                                  |  |  |  |  |
| Financing                                            | :   | Self BDT 80,000/-(from existing business) 62%                                                                                                                                                                                                                                                                                                                                                   |  |  |  |  |
|                                                      |     | Required Investment BDT 50,000/-(as equity) 38%                                                                                                                                                                                                                                                                                                                                                 |  |  |  |  |
| Present salary/drawings<br>from business (estimates) | :   | BDT 5,000/-                                                                                                                                                                                                                                                                                                                                                                                     |  |  |  |  |
| Proposed Salary                                      | [:' | BDT 5,000/-                                                                                                                                                                                                                                                                                                                                                                                     |  |  |  |  |
| Size of shop                                         | :   | 42 ft x 20 ft = 840 sft                                                                                                                                                                                                                                                                                                                                                                         |  |  |  |  |
| Implementation                                       | :   | <ul> <li>The business is planned to be scaled up by investment in existing; Egg item etc.</li> <li>Average 100% gain on sale.</li> <li>The business is operating by entrepreneur. Existing No employees. After getting equity fund no employee will be appointed.</li> <li>The shop is No Rent</li> <li>Collects goods from Hatgangopara .</li> <li>Agreed grace period is 3 months.</li> </ul> |  |  |  |  |