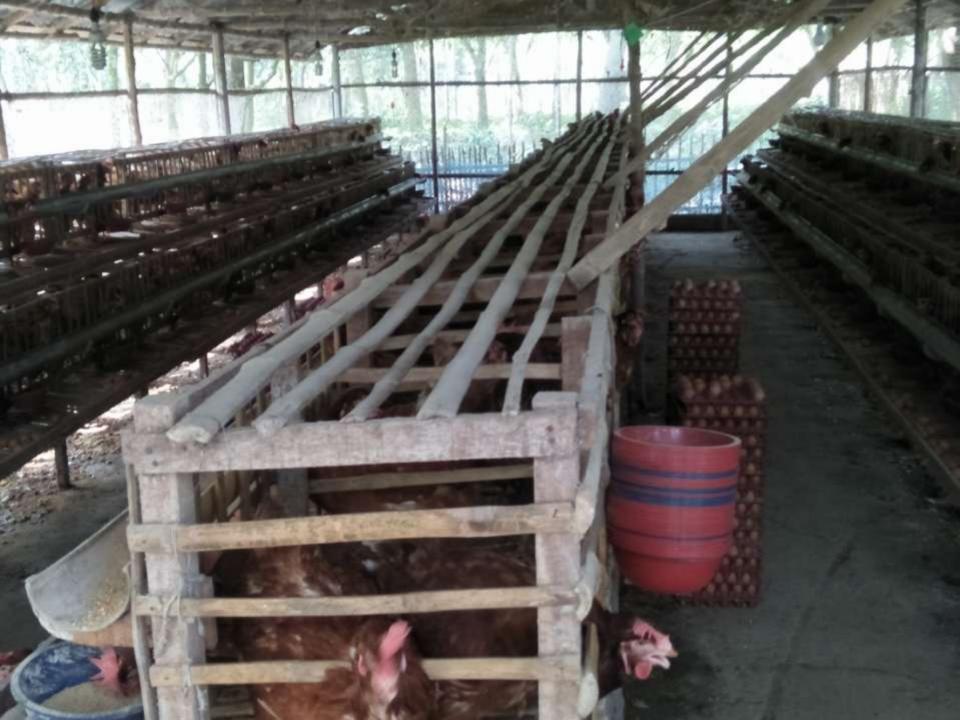

| Proposed Nobin Udyokta Business Info                 |     |                                                                                                                                                                                                                                                                                                                                                                                                 |  |  |  |  |
|------------------------------------------------------|-----|-------------------------------------------------------------------------------------------------------------------------------------------------------------------------------------------------------------------------------------------------------------------------------------------------------------------------------------------------------------------------------------------------|--|--|--|--|
| Business Name                                        | :   | M/S AZIZ LAYER FARM                                                                                                                                                                                                                                                                                                                                                                             |  |  |  |  |
| Location                                             | :   | Naoga, Mohanpur, Rajshahi                                                                                                                                                                                                                                                                                                                                                                       |  |  |  |  |
| Total Investment in BDT                              | :   | BDT 1,30,000/-                                                                                                                                                                                                                                                                                                                                                                                  |  |  |  |  |
| Financing                                            | :   | Self BDT 80,000/-(from existing business) 62%                                                                                                                                                                                                                                                                                                                                                   |  |  |  |  |
|                                                      |     | Required Investment BDT 50,000/-(as equity) 38%                                                                                                                                                                                                                                                                                                                                                 |  |  |  |  |
| Present salary/drawings<br>from business (estimates) | :   | BDT 5,000/-                                                                                                                                                                                                                                                                                                                                                                                     |  |  |  |  |
| Proposed Salary                                      | [:' | BDT 5,000/-                                                                                                                                                                                                                                                                                                                                                                                     |  |  |  |  |
| Size of shop                                         | :   | 42 ft x 20 ft = 840 sft                                                                                                                                                                                                                                                                                                                                                                         |  |  |  |  |
| Implementation                                       | :   | <ul> <li>The business is planned to be scaled up by investment in existing; Egg item etc.</li> <li>Average 100% gain on sale.</li> <li>The business is operating by entrepreneur. Existing No employees. After getting equity fund no employee will be appointed.</li> <li>The shop is No Rent</li> <li>Collects goods from Hatgangopara .</li> <li>Agreed grace period is 3 months.</li> </ul> |  |  |  |  |