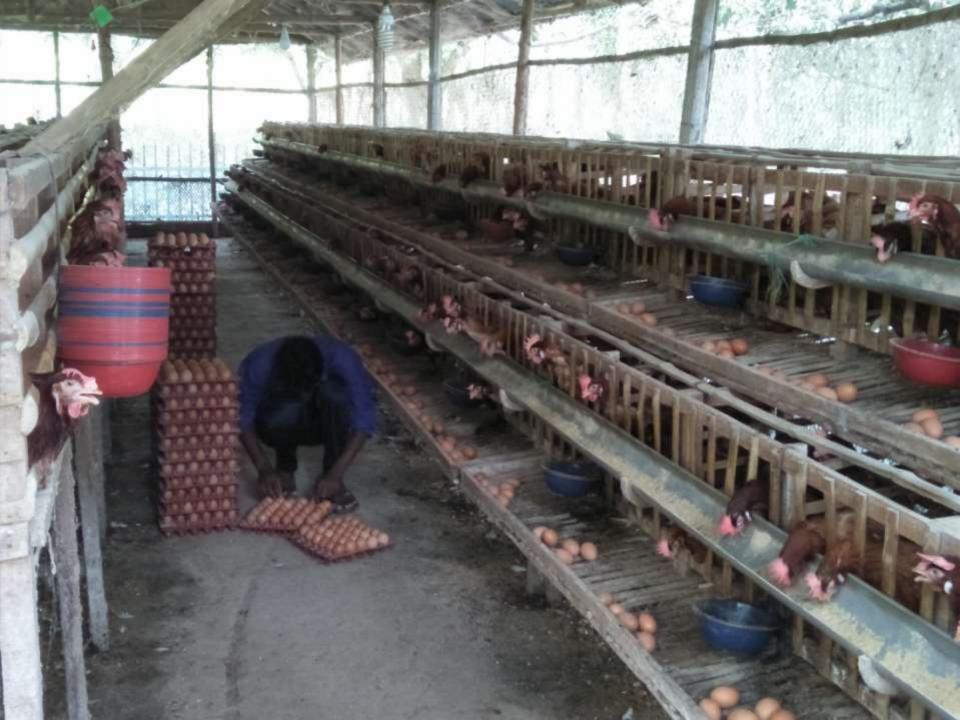

| Proposed Nobin Udyokta Business Info                 |     |                                                                                                                                                                                                                                                                                                                                                                                                 |  |  |  |  |
|------------------------------------------------------|-----|-------------------------------------------------------------------------------------------------------------------------------------------------------------------------------------------------------------------------------------------------------------------------------------------------------------------------------------------------------------------------------------------------|--|--|--|--|
| Business Name                                        | :   | M/S AZIZ LAYER FARM                                                                                                                                                                                                                                                                                                                                                                             |  |  |  |  |
| Location                                             | :   | Naoga, Mohanpur, Rajshahi                                                                                                                                                                                                                                                                                                                                                                       |  |  |  |  |
| Total Investment in BDT                              | :   | BDT 1,30,000/-                                                                                                                                                                                                                                                                                                                                                                                  |  |  |  |  |
| Financing                                            | :   | Self BDT 80,000/-(from existing business) 62%                                                                                                                                                                                                                                                                                                                                                   |  |  |  |  |
|                                                      |     | Required Investment BDT 50,000/-(as equity) 38%                                                                                                                                                                                                                                                                                                                                                 |  |  |  |  |
| Present salary/drawings<br>from business (estimates) | :   | BDT 5,000/-                                                                                                                                                                                                                                                                                                                                                                                     |  |  |  |  |
| Proposed Salary                                      | [:' | BDT 5,000/-                                                                                                                                                                                                                                                                                                                                                                                     |  |  |  |  |
| Size of shop                                         | :   | 42 ft x 20 ft = 840 sft                                                                                                                                                                                                                                                                                                                                                                         |  |  |  |  |
| Implementation                                       | :   | <ul> <li>The business is planned to be scaled up by investment in existing; Egg item etc.</li> <li>Average 100% gain on sale.</li> <li>The business is operating by entrepreneur. Existing No employees. After getting equity fund no employee will be appointed.</li> <li>The shop is No Rent</li> <li>Collects goods from Hatgangopara .</li> <li>Agreed grace period is 3 months.</li> </ul> |  |  |  |  |

| Particular                        | Daily | Monthly | Yearly    |
|-----------------------------------|-------|---------|-----------|
| Revenue (sales)                   |       |         |           |
| Egg Item                          | 3,000 | 90,000  | 10,80,000 |
| Total Sales (A)                   | 3,000 | 90,000  | 10,80,000 |
| Less. Variable Expense            |       |         |           |
| Egg Item                          | 0     | 0       | 0         |
| Total variable Expense (B)        | 0     | 0       | 0         |
| Contribution Margin (CM) [C=(A-B) | 3,000 | 90,000  | 10,80,000 |
| Less. Fixed Expense               |       |         |           |
| Rent                              |       |         |           |
| Electricity Bill                  |       | 500     | 6,000     |
| Mobile Bill                       |       | 300     | 3,600     |
| Salary (self)                     |       | 5,000   | 60,000    |
| Salary (staff)                    |       |         |           |
| Food                              |       | 60,000  | 7,20,000  |
| Transportation                    |       | 700     | 8,400     |
| Medicine                          |       | 6,000   | 72,000    |
| Bank service Charge               |       |         |           |
| Total fixed Cost (D)              |       | 72,500  | 8,70,000  |
| Net Profit (E) [C-D)              |       | 17,500  | 2,10,000  |

| Investment Breakdown |          |               |                 |     |               |                 |               |
|----------------------|----------|---------------|-----------------|-----|---------------|-----------------|---------------|
|                      | Proposed |               |                 |     |               |                 |               |
| Particulars          | Qty.     | Unit<br>Price | Amount<br>(BDT) | Qty | Unit<br>Price | Amount<br>(BDT) | Proposed Tota |
| Hen                  | 700      | 115           | 80,000          | 200 | 115           | 23,000          | 1,03,000      |
| Food                 |          |               |                 |     |               | 27,000          | 27,000        |
|                      |          |               |                 |     |               |                 |               |
|                      |          |               |                 |     |               |                 |               |
|                      |          |               |                 |     |               |                 |               |
|                      |          |               |                 |     |               |                 |               |
|                      |          |               |                 |     |               |                 |               |
|                      |          |               |                 |     |               |                 |               |
|                      |          |               |                 |     |               |                 |               |
|                      |          |               |                 |     |               |                 |               |
|                      |          |               |                 |     |               |                 |               |
| Total                | 700      |               | 80,000          | 200 |               | 50,000          | 1,30,000      |