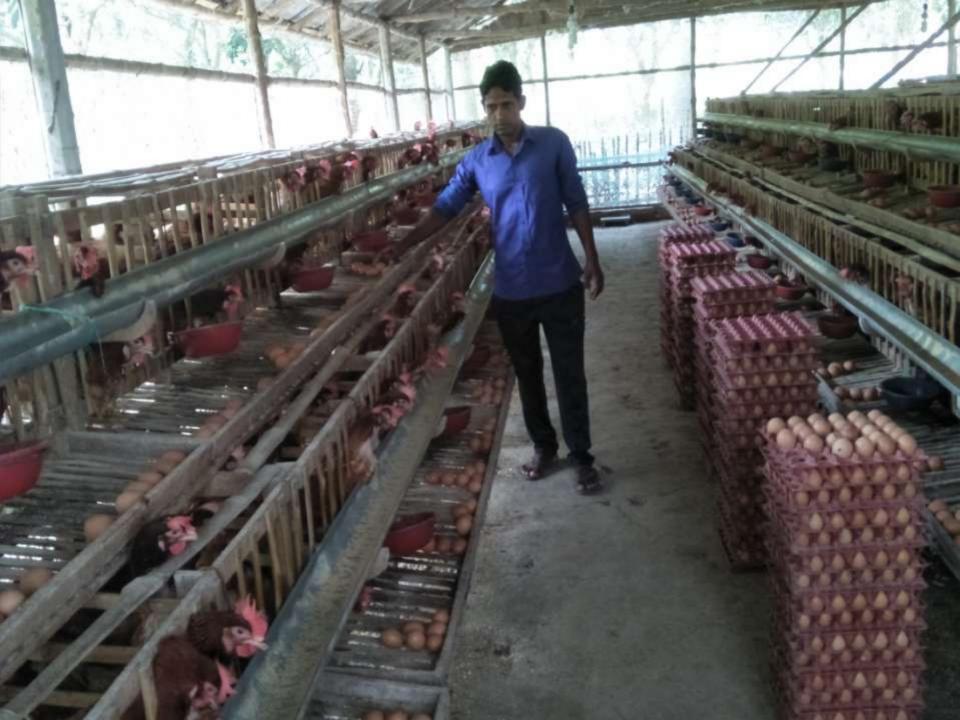

| Proposed Nobin Udyokta Business Info                 |     |                                                                                                                                                                                                                                                                                                                                                                                                 |  |  |  |  |
|------------------------------------------------------|-----|-------------------------------------------------------------------------------------------------------------------------------------------------------------------------------------------------------------------------------------------------------------------------------------------------------------------------------------------------------------------------------------------------|--|--|--|--|
| Business Name                                        | :   | M/S AZIZ LAYER FARM                                                                                                                                                                                                                                                                                                                                                                             |  |  |  |  |
| Location                                             | :   | Naoga, Mohanpur, Rajshahi                                                                                                                                                                                                                                                                                                                                                                       |  |  |  |  |
| Total Investment in BDT                              | :   | BDT 1,30,000/-                                                                                                                                                                                                                                                                                                                                                                                  |  |  |  |  |
| Financing                                            | :   | Self BDT 80,000/-(from existing business) 62%                                                                                                                                                                                                                                                                                                                                                   |  |  |  |  |
|                                                      |     | Required Investment BDT 50,000/-(as equity) 38%                                                                                                                                                                                                                                                                                                                                                 |  |  |  |  |
| Present salary/drawings<br>from business (estimates) | :   | BDT 5,000/-                                                                                                                                                                                                                                                                                                                                                                                     |  |  |  |  |
| Proposed Salary                                      | [:' | BDT 5,000/-                                                                                                                                                                                                                                                                                                                                                                                     |  |  |  |  |
| Size of shop                                         | :   | 42 ft x 20 ft = 840 sft                                                                                                                                                                                                                                                                                                                                                                         |  |  |  |  |
| Implementation                                       | :   | <ul> <li>The business is planned to be scaled up by investment in existing; Egg item etc.</li> <li>Average 100% gain on sale.</li> <li>The business is operating by entrepreneur. Existing No employees. After getting equity fund no employee will be appointed.</li> <li>The shop is No Rent</li> <li>Collects goods from Hatgangopara .</li> <li>Agreed grace period is 3 months.</li> </ul> |  |  |  |  |