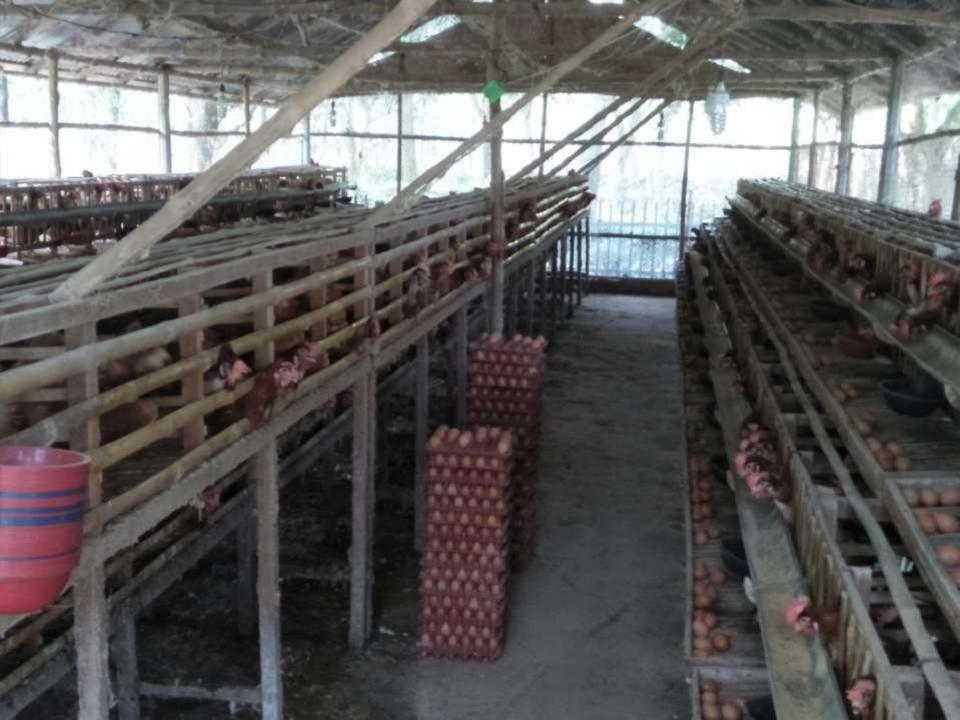

| Proposed Nobin Udyokta Business Info                 |     |                                                                                                                                                                                                                                                                                                                                                                                                 |  |  |  |  |
|------------------------------------------------------|-----|-------------------------------------------------------------------------------------------------------------------------------------------------------------------------------------------------------------------------------------------------------------------------------------------------------------------------------------------------------------------------------------------------|--|--|--|--|
| Business Name                                        | :   | M/S AZIZ LAYER FARM                                                                                                                                                                                                                                                                                                                                                                             |  |  |  |  |
| Location                                             | :   | Naoga, Mohanpur, Rajshahi                                                                                                                                                                                                                                                                                                                                                                       |  |  |  |  |
| Total Investment in BDT                              | :   | BDT 1,30,000/-                                                                                                                                                                                                                                                                                                                                                                                  |  |  |  |  |
| Financing                                            | :   | Self BDT 80,000/-(from existing business) 62%                                                                                                                                                                                                                                                                                                                                                   |  |  |  |  |
|                                                      |     | Required Investment BDT 50,000/-(as equity) 38%                                                                                                                                                                                                                                                                                                                                                 |  |  |  |  |
| Present salary/drawings<br>from business (estimates) | :   | BDT 5,000/-                                                                                                                                                                                                                                                                                                                                                                                     |  |  |  |  |
| Proposed Salary                                      | [:' | BDT 5,000/-                                                                                                                                                                                                                                                                                                                                                                                     |  |  |  |  |
| Size of shop                                         | :   | 42 ft x 20 ft = 840 sft                                                                                                                                                                                                                                                                                                                                                                         |  |  |  |  |
| Implementation                                       | :   | <ul> <li>The business is planned to be scaled up by investment in existing; Egg item etc.</li> <li>Average 100% gain on sale.</li> <li>The business is operating by entrepreneur. Existing No employees. After getting equity fund no employee will be appointed.</li> <li>The shop is No Rent</li> <li>Collects goods from Hatgangopara .</li> <li>Agreed grace period is 3 months.</li> </ul> |  |  |  |  |

| Particular                        | Daily | Monthly | Yearly    |
|-----------------------------------|-------|---------|-----------|
| Revenue (sales)                   |       |         |           |
| Egg Item                          | 3,000 | 90,000  | 10,80,000 |
| Total Sales (A)                   | 3,000 | 90,000  | 10,80,000 |
| Less. Variable Expense            |       |         |           |
| Egg Item                          | 0     | 0       | 0         |
| Total variable Expense (B)        | 0     | 0       | 0         |
| Contribution Margin (CM) [C=(A-B) | 3,000 | 90,000  | 10,80,000 |
| Less. Fixed Expense               |       |         |           |
| Rent                              |       |         |           |
| Electricity Bill                  |       | 500     | 6,000     |
| Mobile Bill                       |       | 300     | 3,600     |
| Salary (self)                     |       | 5,000   | 60,000    |
| Salary (staff)                    |       |         |           |
| Food                              |       | 60,000  | 7,20,000  |
| Transportation                    |       | 700     | 8,400     |
| Medicine                          |       | 6,000   | 72,000    |
| Bank service Charge               |       |         |           |
| Total fixed Cost (D)              |       | 72,500  | 8,70,000  |
| Net Profit (E) [C-D)              |       | 17,500  | 2,10,000  |

| Investment Breakdown |          |               |                 |     |               |                 |               |
|----------------------|----------|---------------|-----------------|-----|---------------|-----------------|---------------|
|                      | Proposed |               |                 |     |               |                 |               |
| Particulars          | Qty.     | Unit<br>Price | Amount<br>(BDT) | Qty | Unit<br>Price | Amount<br>(BDT) | Proposed Tota |
| Hen                  | 700      | 115           | 80,000          | 200 | 115           | 23,000          | 1,03,000      |
| Food                 |          |               |                 |     |               | 27,000          | 27,000        |
|                      |          |               |                 |     |               |                 |               |
|                      |          |               |                 |     |               |                 |               |
|                      |          |               |                 |     |               |                 |               |
|                      |          |               |                 |     |               |                 |               |
|                      |          |               |                 |     |               |                 |               |
|                      |          |               |                 |     |               |                 |               |
|                      |          |               |                 |     |               |                 |               |
|                      |          |               |                 |     |               |                 |               |
|                      |          |               |                 |     |               |                 |               |
| Total                | 700      |               | 80,000          | 200 |               | 50,000          | 1,30,000      |