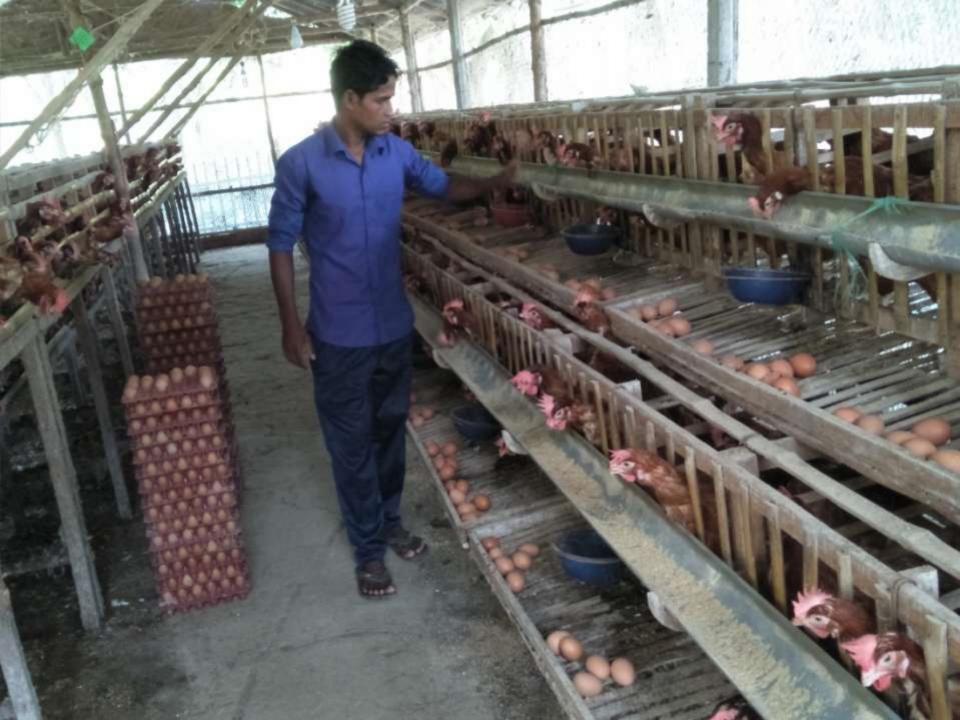

| Proposed Nobin Udyokta Business Info                 |     |                                                                                                                                                                                                                                                                                                                                                                                                 |  |  |  |  |
|------------------------------------------------------|-----|-------------------------------------------------------------------------------------------------------------------------------------------------------------------------------------------------------------------------------------------------------------------------------------------------------------------------------------------------------------------------------------------------|--|--|--|--|
| Business Name                                        | :   | M/S AZIZ LAYER FARM                                                                                                                                                                                                                                                                                                                                                                             |  |  |  |  |
| Location                                             | :   | Naoga, Mohanpur, Rajshahi                                                                                                                                                                                                                                                                                                                                                                       |  |  |  |  |
| Total Investment in BDT                              | :   | BDT 1,30,000/-                                                                                                                                                                                                                                                                                                                                                                                  |  |  |  |  |
| Financing                                            | :   | Self BDT 80,000/-(from existing business) 62%                                                                                                                                                                                                                                                                                                                                                   |  |  |  |  |
|                                                      |     | Required Investment BDT 50,000/-(as equity) 38%                                                                                                                                                                                                                                                                                                                                                 |  |  |  |  |
| Present salary/drawings<br>from business (estimates) | :   | BDT 5,000/-                                                                                                                                                                                                                                                                                                                                                                                     |  |  |  |  |
| Proposed Salary                                      | [:' | BDT 5,000/-                                                                                                                                                                                                                                                                                                                                                                                     |  |  |  |  |
| Size of shop                                         | :   | 42 ft x 20 ft = 840 sft                                                                                                                                                                                                                                                                                                                                                                         |  |  |  |  |
| Implementation                                       | :   | <ul> <li>The business is planned to be scaled up by investment in existing; Egg item etc.</li> <li>Average 100% gain on sale.</li> <li>The business is operating by entrepreneur. Existing No employees. After getting equity fund no employee will be appointed.</li> <li>The shop is No Rent</li> <li>Collects goods from Hatgangopara .</li> <li>Agreed grace period is 3 months.</li> </ul> |  |  |  |  |