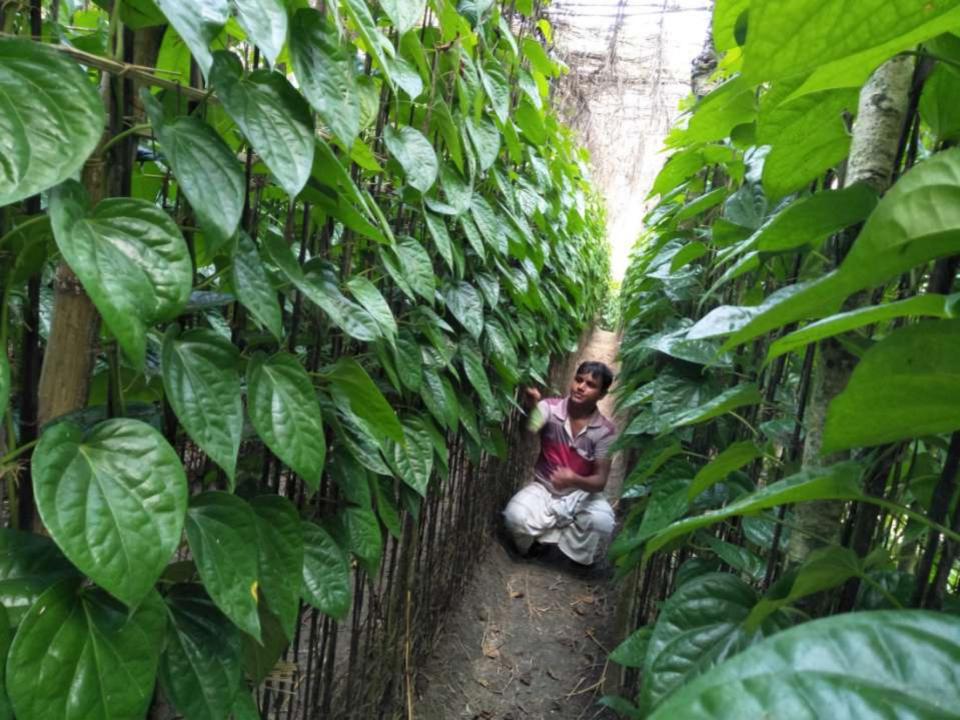

| Proposed Nobin Udyokta Business Info                 |                    |                                                                                                                                                                                                                                                                                                                                                                                            |  |  |  |
|------------------------------------------------------|--------------------|--------------------------------------------------------------------------------------------------------------------------------------------------------------------------------------------------------------------------------------------------------------------------------------------------------------------------------------------------------------------------------------------|--|--|--|
| Business Name                                        | :                  | AMINUL PAN BOROJ                                                                                                                                                                                                                                                                                                                                                                           |  |  |  |
| Location                                             | :                  | Mirzapur, Bosupara, Bagmara, Rajshahi                                                                                                                                                                                                                                                                                                                                                      |  |  |  |
| Total Investment in BDT                              | $\left[ : \right]$ | BDT 1,10,000/-                                                                                                                                                                                                                                                                                                                                                                             |  |  |  |
| Financing                                            | :                  | Self BDT 60,000/-(from existing business) 55%<br>Required Investment BDT 50,000/-(as equity) 45%                                                                                                                                                                                                                                                                                           |  |  |  |
| Present salary/drawings<br>from business (estimates) | :                  | BDT 5,000/-                                                                                                                                                                                                                                                                                                                                                                                |  |  |  |
| Proposed Salary                                      | :                  | BDT 5,000/-                                                                                                                                                                                                                                                                                                                                                                                |  |  |  |
| Size of shop                                         | :                  | 12 Shotangso                                                                                                                                                                                                                                                                                                                                                                               |  |  |  |
| Implementation                                       | :                  | <ul> <li>The business is planned to be scaled up by investment in existing; Pan Item etc.</li> <li>Average 100% gain on sale.</li> <li>The business is operating by entrepreneur. Existing No employees. After getting equity fund no employee will be appointed.</li> <li>The shop is No Rent</li> <li>Collects goods from Mohanpur.</li> <li>Agreed grace period is 3 months.</li> </ul> |  |  |  |