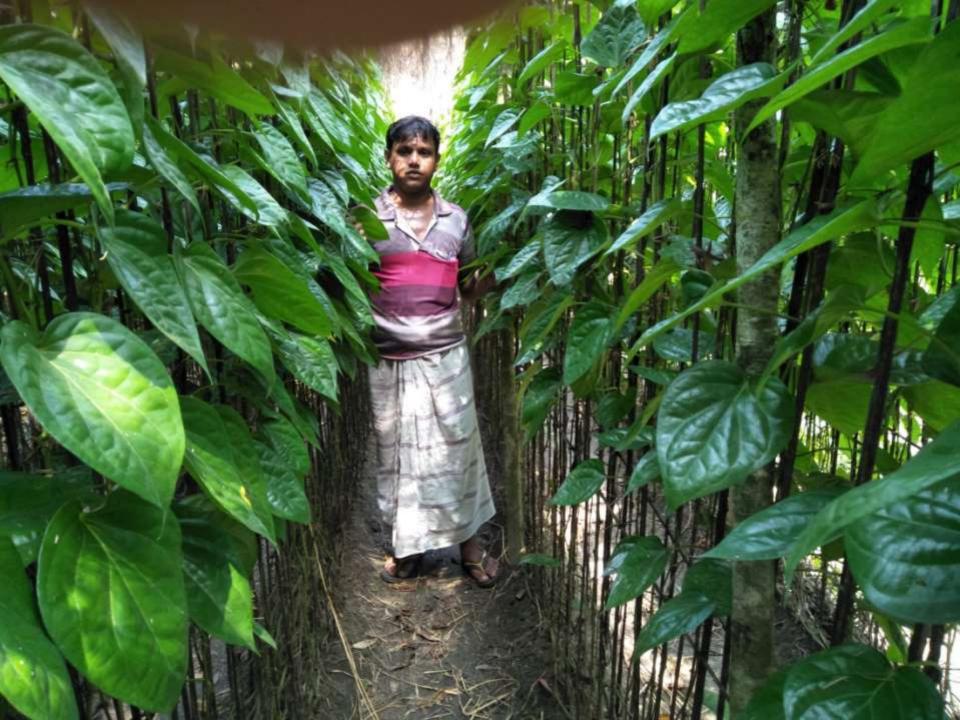

| Proposed Nobin Udyokta Business Info                 |                    |                                                                                                                                                                                                                                                                                                                                                                                            |  |  |  |
|------------------------------------------------------|--------------------|--------------------------------------------------------------------------------------------------------------------------------------------------------------------------------------------------------------------------------------------------------------------------------------------------------------------------------------------------------------------------------------------|--|--|--|
| Business Name                                        | :                  | AMINUL PAN BOROJ                                                                                                                                                                                                                                                                                                                                                                           |  |  |  |
| Location                                             | :                  | Mirzapur, Bosupara, Bagmara, Rajshahi                                                                                                                                                                                                                                                                                                                                                      |  |  |  |
| Total Investment in BDT                              | $\left[ : \right]$ | BDT 1,10,000/-                                                                                                                                                                                                                                                                                                                                                                             |  |  |  |
| Financing                                            | :                  | Self BDT 60,000/-(from existing business) 55%<br>Required Investment BDT 50,000/-(as equity) 45%                                                                                                                                                                                                                                                                                           |  |  |  |
| Present salary/drawings<br>from business (estimates) | :                  | BDT 5,000/-                                                                                                                                                                                                                                                                                                                                                                                |  |  |  |
| Proposed Salary                                      | :                  | BDT 5,000/-                                                                                                                                                                                                                                                                                                                                                                                |  |  |  |
| Size of shop                                         | :                  | 12 Shotangso                                                                                                                                                                                                                                                                                                                                                                               |  |  |  |
| Implementation                                       | :                  | <ul> <li>The business is planned to be scaled up by investment in existing; Pan Item etc.</li> <li>Average 100% gain on sale.</li> <li>The business is operating by entrepreneur. Existing No employees. After getting equity fund no employee will be appointed.</li> <li>The shop is No Rent</li> <li>Collects goods from Mohanpur.</li> <li>Agreed grace period is 3 months.</li> </ul> |  |  |  |