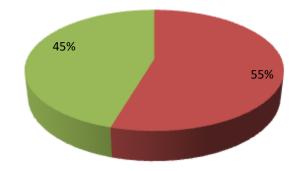

### **Source of Finance**

- Entrepreneur's Contribution 60,000
- Investor's Investment 50,000
- Total 110,000

| Particular                        | Daily | ial Projectio | 1st Year | 2nd year                              | 3rd year |
|-----------------------------------|-------|---------------|----------|---------------------------------------|----------|
| Revenue (sales)                   |       |               | '        | '                                     | 1        |
| Pan Item                          | 700   | 21,000        | 2,52,000 | 2,64,600                              | 2,77,830 |
| Total Sales (A)                   | 700   | 21,000        | 2,52,000 | 2,64,600                              | 2,77,830 |
| Less. Variable Expense            |       |               |          | ['                                    |          |
| Pan Item                          | 0     | 0             | 0        | 0                                     | 0        |
| Total variable Expense (B)        | 0     | 0             | 0        | 0                                     | 0        |
| Contribution Margin (CM) [C=(A-B) | 700   | 21,000        | 2,52,000 | 2,64,600                              | 2,77,830 |
| Less. Fixed Expense               |       | '             |          | '                                     |          |
| Rent                              |       | '             | <u> </u> | <u> </u>                              | <u> </u> |
| Electricity Bill                  |       | '             | '        | <u> </u>                              |          |
| Mobile Bill                       |       | 400           | 4,800    | 5,000                                 | 5,000    |
| Salary (self)                     | /     | 5,000         | 60,000   | 60,000                                | 60,000   |
| Transportation                    | !     | 1000          | 12,000   | 13,000                                | 15,000   |
| Entertainment                     |       |               |          | · · · · · · · · · · · · · · · · · · · | l        |
| Salary (staff)                    |       | '             |          | ′                                     |          |
| Kitnashok                         |       | 3,500         | 42,000   | 45,000                                | 50,000   |
| Bank service Charge               |       | 100           | 1,200    | 1,200                                 | 1,200    |
| Total Fixed Cost                  |       | 10,000        | 1,20,000 | 1,24,200                              | 1,31,200 |
| Net Profit (E) [C-D)              |       | 11,000        | 1,32,000 | 1,42,400                              | 1,46,630 |
| Investment Payback                |       | '             | 20,000   | 20,000                                | 20,000   |