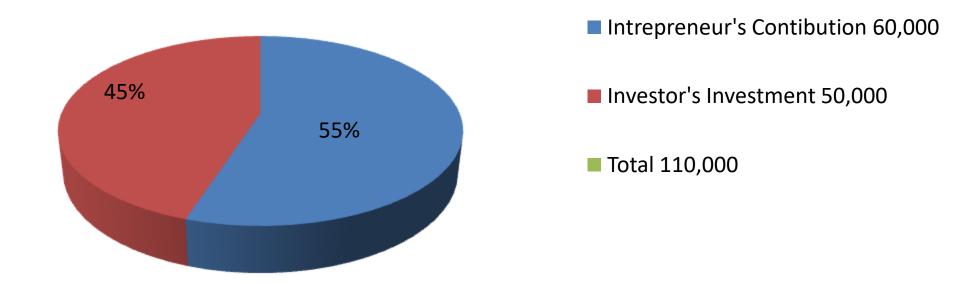

| Proposed Nobin Udyokta Business Info              |   |                                                                                                                                                                                                                                                                                              |  |  |  |  |
|---------------------------------------------------|---|----------------------------------------------------------------------------------------------------------------------------------------------------------------------------------------------------------------------------------------------------------------------------------------------|--|--|--|--|
| Business Name                                     | : | MA GORUR KHAMAR                                                                                                                                                                                                                                                                              |  |  |  |  |
| Location                                          | : | Sultanpur,Bagha,Rajshahi .                                                                                                                                                                                                                                                                   |  |  |  |  |
| Total Investment in BDT                           | : | BDT-110,000/-                                                                                                                                                                                                                                                                                |  |  |  |  |
| Financing                                         | : | Self BDT 60,000/-(from existing business)55% Required Investment BDT 50,000/-(as equity) 45%                                                                                                                                                                                                 |  |  |  |  |
| Present salary/drawings from business (estimates) | : | BDT 3,000/-                                                                                                                                                                                                                                                                                  |  |  |  |  |
| Proposed Salary                                   | : | BDT 3,000/-                                                                                                                                                                                                                                                                                  |  |  |  |  |
| Size of shop                                      | : | 20 ft x 20 ft= 400 square ft                                                                                                                                                                                                                                                                 |  |  |  |  |
| Security of the shop                              | : | -                                                                                                                                                                                                                                                                                            |  |  |  |  |
| Implementation                                    | : | <ul> <li>The business is planned to be scaled up by investment in existing goods like; Ox Sale.</li> <li>The business is operating by entrepreneur. Existing no employees.</li> <li>The farm is own.</li> <li>Agreed grace period is 3 months.</li> <li>Average 50% gain on sale.</li> </ul> |  |  |  |  |

| Investment Breakdown |          |          |                       |  |  |  |
|----------------------|----------|----------|-----------------------|--|--|--|
| Particulars          | Existing | Proposed | <b>Proposed Total</b> |  |  |  |
| Ox (2x30,000)        | 60,000   | 40,000   | 100,000               |  |  |  |
| Food                 | 0        | 10,000   | 10,000                |  |  |  |
| Total                | 60,000   | 50,000   | 110,000               |  |  |  |