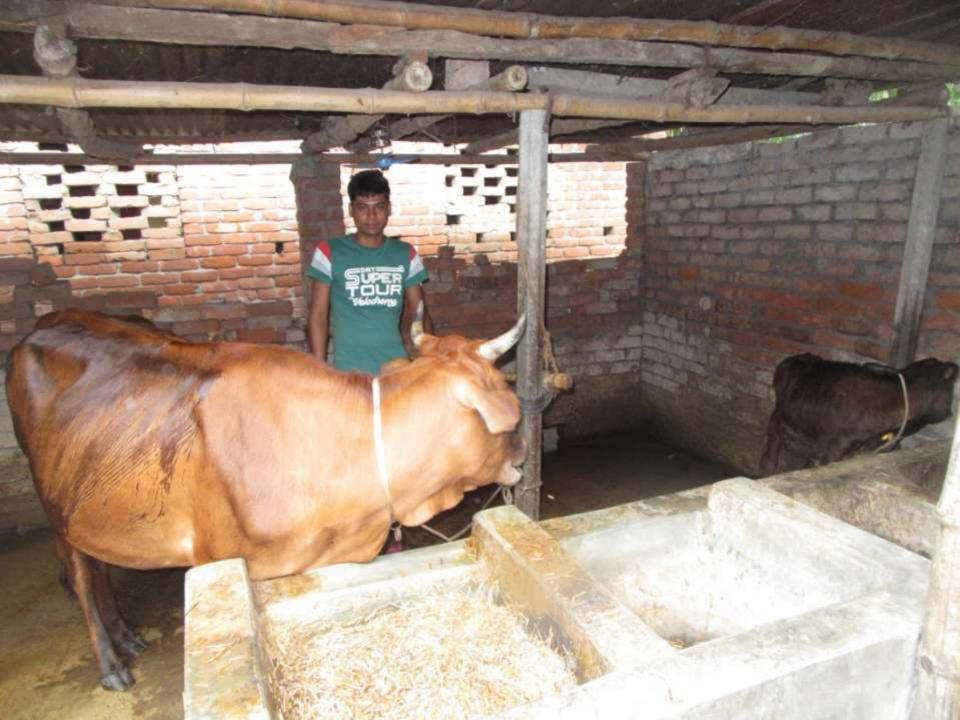

| Proposed Nobin Udyokta Business Info              |   |                                                                                                                                                                                                                                                                                                   |  |  |
|---------------------------------------------------|---|---------------------------------------------------------------------------------------------------------------------------------------------------------------------------------------------------------------------------------------------------------------------------------------------------|--|--|
| Business Name                                     | : | RASEL DAIRY FARM                                                                                                                                                                                                                                                                                  |  |  |
| Location                                          | : | Meramotpur, Baga,Rajshahi .                                                                                                                                                                                                                                                                       |  |  |
| Total Investment in BDT                           | : | BDT- 100,000/-                                                                                                                                                                                                                                                                                    |  |  |
| Financing                                         | : | Self BDT -50,000/-(from existing business)50%<br>Required Investment BDT- 50,000/-(as equity) 50%                                                                                                                                                                                                 |  |  |
| Present salary/drawings from business (estimates) | : | BDT 4,000/-                                                                                                                                                                                                                                                                                       |  |  |
| Proposed Salary                                   | : | BDT 4,000/-                                                                                                                                                                                                                                                                                       |  |  |
| Size of shop                                      | : | 20 ft x 20 ft= 400 square ft                                                                                                                                                                                                                                                                      |  |  |
| Security of the shop                              | : | No                                                                                                                                                                                                                                                                                                |  |  |
| Implementation                                    | : | <ul> <li>The business is planned to be scaled up by investment in existing goods like; Milk sale.</li> <li>The business is operating by entrepreneur. Existing no employee.</li> <li>The farm is own.</li> <li>Collects goods from Rajshahi.</li> <li>Agreed grace period is 3 months.</li> </ul> |  |  |

| Investment Breakdown |          |          |                |  |  |
|----------------------|----------|----------|----------------|--|--|
| <b>Particulars</b>   | Existing | Proposed | Proposed Total |  |  |
| Cow                  | 50,000   | 40,000   | 90,000         |  |  |
|                      | 0        | 0        | 0              |  |  |
|                      | 0        | 0        | 0              |  |  |
| Food                 | 0        | 10,000   | 10,000         |  |  |
|                      |          |          |                |  |  |
| Total                | 50,000   | 50,000   | 100,000        |  |  |