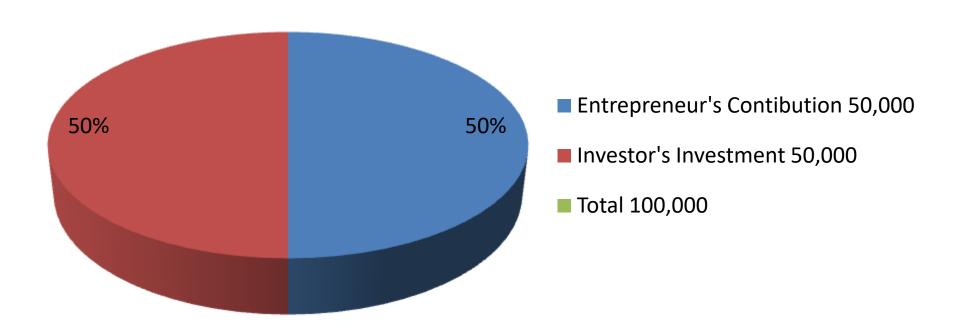

| Investment Breakdown |          |          |                |  |  |
|----------------------|----------|----------|----------------|--|--|
| <b>Particulars</b>   | Existing | Proposed | Proposed Total |  |  |
| Cow                  | 50,000   | 40,000   | 90,000         |  |  |
|                      | 0        | 0        | 0              |  |  |
|                      | 0        | 0        | 0              |  |  |
| Food                 | 0        | 10,000   | 10,000         |  |  |
|                      |          |          |                |  |  |
| Total                | 50,000   | 50,000   | 100,000        |  |  |