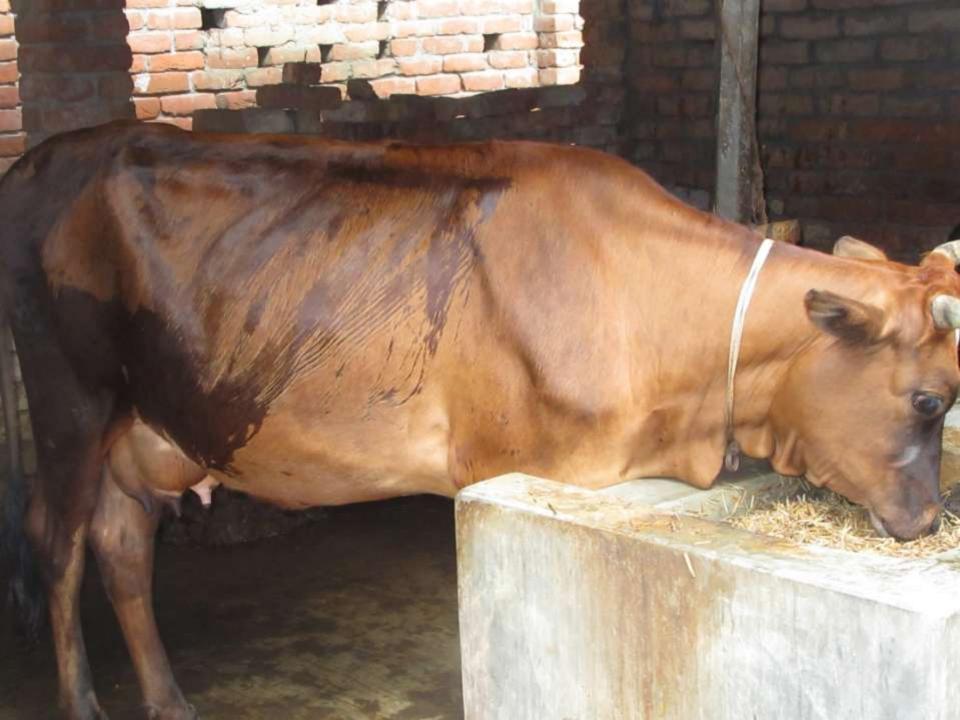

| Proposed Nobin Udyokta Business Info              |   |                                                                                                                                                                                                                                                                                                   |  |  |
|---------------------------------------------------|---|---------------------------------------------------------------------------------------------------------------------------------------------------------------------------------------------------------------------------------------------------------------------------------------------------|--|--|
| Business Name                                     | : | RASEL DAIRY FARM                                                                                                                                                                                                                                                                                  |  |  |
| Location                                          | : | Meramotpur, Baga,Rajshahi .                                                                                                                                                                                                                                                                       |  |  |
| Total Investment in BDT                           | : | BDT- 100,000/-                                                                                                                                                                                                                                                                                    |  |  |
| Financing                                         | : | Self BDT -50,000/-(from existing business)50%<br>Required Investment BDT- 50,000/-(as equity) 50%                                                                                                                                                                                                 |  |  |
| Present salary/drawings from business (estimates) | : | BDT 4,000/-                                                                                                                                                                                                                                                                                       |  |  |
| Proposed Salary                                   | : | BDT 4,000/-                                                                                                                                                                                                                                                                                       |  |  |
| Size of shop                                      | : | 20 ft x 20 ft= 400 square ft                                                                                                                                                                                                                                                                      |  |  |
| Security of the shop                              | : | No                                                                                                                                                                                                                                                                                                |  |  |
| Implementation                                    | : | <ul> <li>The business is planned to be scaled up by investment in existing goods like; Milk sale.</li> <li>The business is operating by entrepreneur. Existing no employee.</li> <li>The farm is own.</li> <li>Collects goods from Rajshahi.</li> <li>Agreed grace period is 3 months.</li> </ul> |  |  |

| Investment Breakdown |          |          |                |  |  |
|----------------------|----------|----------|----------------|--|--|
| <b>Particulars</b>   | Existing | Proposed | Proposed Total |  |  |
| Cow                  | 50,000   | 40,000   | 90,000         |  |  |
|                      | 0        | 0        | 0              |  |  |
|                      | 0        | 0        | 0              |  |  |
| Food                 | 0        | 10,000   | 10,000         |  |  |
|                      |          |          |                |  |  |
| Total                | 50,000   | 50,000   | 100,000        |  |  |