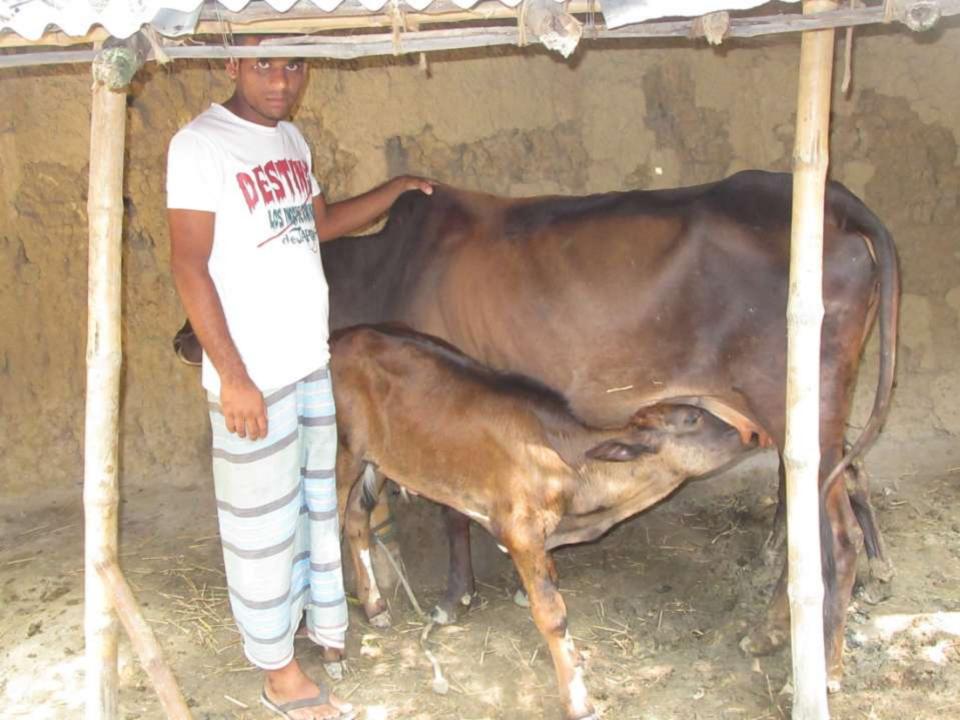

| 2.2 | Payment of GB Loan                           |          |          |          |
|     | Investment Pay Back (Including Ownership Tr. |          |          |          |
| 2.3 | Fee)                                         | 20000    | 20000    | 20000    |
|     | Total Cash Outflow                           | 70000    | 20000    | 20000    |
| 3   | Net Cash Surplus                             | 34000    | 74300    | 121260   |

### **SWOT ANALYSIS**

# Strength

Employment: Self: 01 Family:0 Others:0

Experience & Skill: 04Years

Skill and experience;

## WEAKNESS

Lack of Capital/Investment

### **O**PPORTUNITIES

Huge demand in the community Location of farm: Makranda, Lolitnogor, Godagari. Rajshahi Regular customers;

### THREATS

Theft Fire

Political unrest

# Pictures







# Family picture