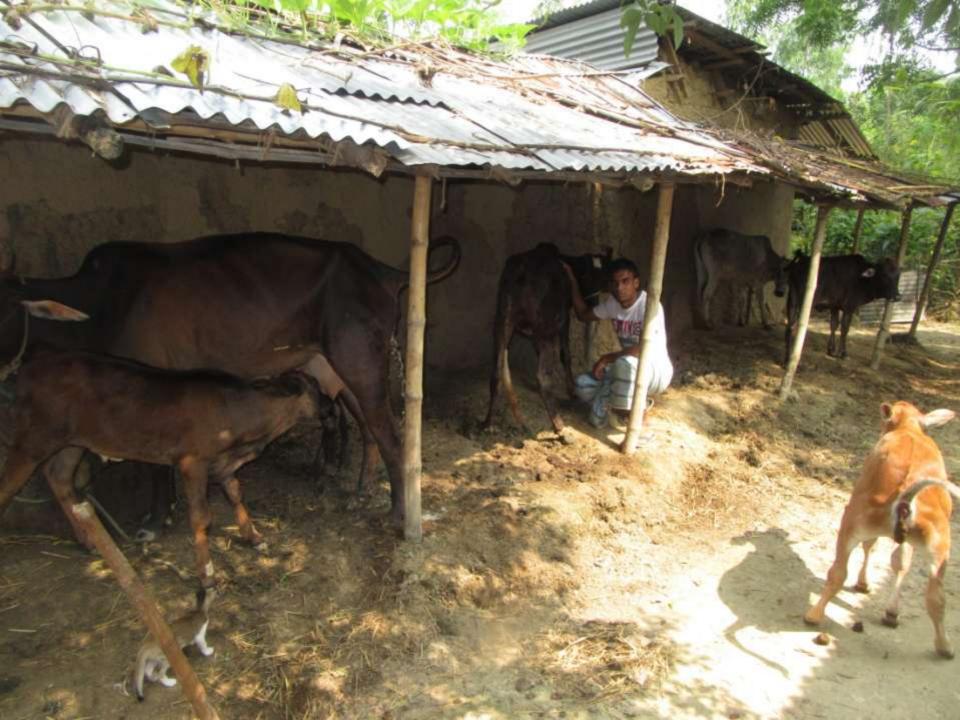

|
| 2.2 | Payment of GB Loan                           |          |          |          |
|     | Investment Pay Back (Including Ownership Tr. |          |          |          |
| 2.3 | Fee)                                         | 20000    | 20000    | 20000    |
|     | Total Cash Outflow                           | 70000    | 20000    | 20000    |
| 3   | Net Cash Surplus                             | 34000    | 74300    | 121260   |

### **SWOT ANALYSIS**

# Strength

Employment: Self: 01 Family:0 Others:0

Experience & Skill: 04Years

Skill and experience;

## WEAKNESS

Lack of Capital/Investment

### **O**PPORTUNITIES

Huge demand in the community Location of farm: Makranda, Lolitnogor, Godagari. Rajshahi Regular customers;

### THREATS

Theft Fire

Political unrest

# Pictures







# Family picture