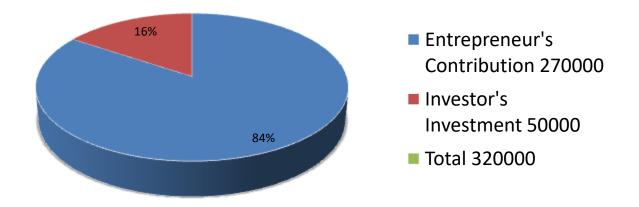

| Proposed Nobin Udyokta Business Info              |   |                                                                                                                                                                                                                                                                               |  |  |  |
|---------------------------------------------------|---|-------------------------------------------------------------------------------------------------------------------------------------------------------------------------------------------------------------------------------------------------------------------------------|--|--|--|
| Business Name                                     | : | ADORSHO GORUR KHAMAR                                                                                                                                                                                                                                                          |  |  |  |
| Location                                          | : | Makranda, Lolitnogor, Godagari, Rajshahi                                                                                                                                                                                                                                      |  |  |  |
| Total Investment in BDT                           | : | BDT 320000/-                                                                                                                                                                                                                                                                  |  |  |  |
| Financing                                         | : | Self BDT 270000/-(from existing business) 84% Required Investment BDT 50,000/-(as equity) 16%                                                                                                                                                                                 |  |  |  |
| Present salary/drawings from business (estimates) | : | BDT 5000/-                                                                                                                                                                                                                                                                    |  |  |  |
| Proposed Salary                                   | : | 5000/=                                                                                                                                                                                                                                                                        |  |  |  |
| Size of shop                                      | : | 10ft x 10ft= 80 square ft                                                                                                                                                                                                                                                     |  |  |  |
| Security of the shop                              | : | -                                                                                                                                                                                                                                                                             |  |  |  |
| Implementation                                    | : | <ul> <li>The business is planned to be scaled up by investment in existing goods like; Farm</li> <li>The business is operating by entrepreneur. Existing no employees.</li> <li>Average gain</li> <li>The farm is owned.</li> <li>Agreed grace period is 3 months.</li> </ul> |  |  |  |

| Investment Breakdown |          |          |                |  |  |  |
|----------------------|----------|----------|----------------|--|--|--|
| Particulars          | Existing | Proposed | Proposed Total |  |  |  |
| Cow                  | 270000   | 40000    | 310000         |  |  |  |
| Food                 | 0        | 10000    | 10000          |  |  |  |
| Total                | 270000   | 50000    | 320000         |  |  |  |