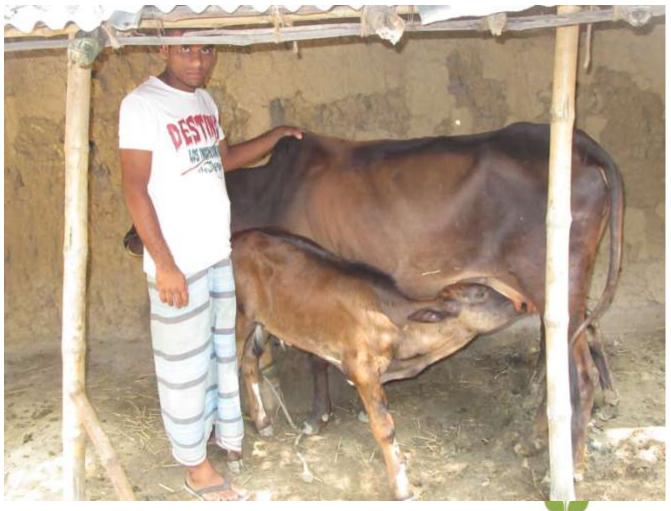

# Pictures

| Proposed Nobin Udyokta Business Info              |   |                                                                                                                                                                                                                                                                               |  |  |  |
|---------------------------------------------------|---|-------------------------------------------------------------------------------------------------------------------------------------------------------------------------------------------------------------------------------------------------------------------------------|--|--|--|
| Business Name                                     | : | ADORSHO GORUR KHAMAR                                                                                                                                                                                                                                                          |  |  |  |
| Location                                          | : | Makranda, Lolitnogor, Godagari, Rajshahi                                                                                                                                                                                                                                      |  |  |  |
| Total Investment in BDT                           | : | BDT 320000/-                                                                                                                                                                                                                                                                  |  |  |  |
| Financing                                         | : | Self BDT 270000/-(from existing business) 84% Required Investment BDT 50,000/-(as equity) 16%                                                                                                                                                                                 |  |  |  |
| Present salary/drawings from business (estimates) | : | BDT 5000/-                                                                                                                                                                                                                                                                    |  |  |  |
| Proposed Salary                                   | : | 5000/=                                                                                                                                                                                                                                                                        |  |  |  |
| Size of shop                                      | : | 10ft x 10ft= 80 square ft                                                                                                                                                                                                                                                     |  |  |  |
| Security of the shop                              | : | -                                                                                                                                                                                                                                                                             |  |  |  |
| Implementation                                    | : | <ul> <li>The business is planned to be scaled up by investment in existing goods like; Farm</li> <li>The business is operating by entrepreneur. Existing no employees.</li> <li>Average gain</li> <li>The farm is owned.</li> <li>Agreed grace period is 3 months.</li> </ul> |  |  |  |