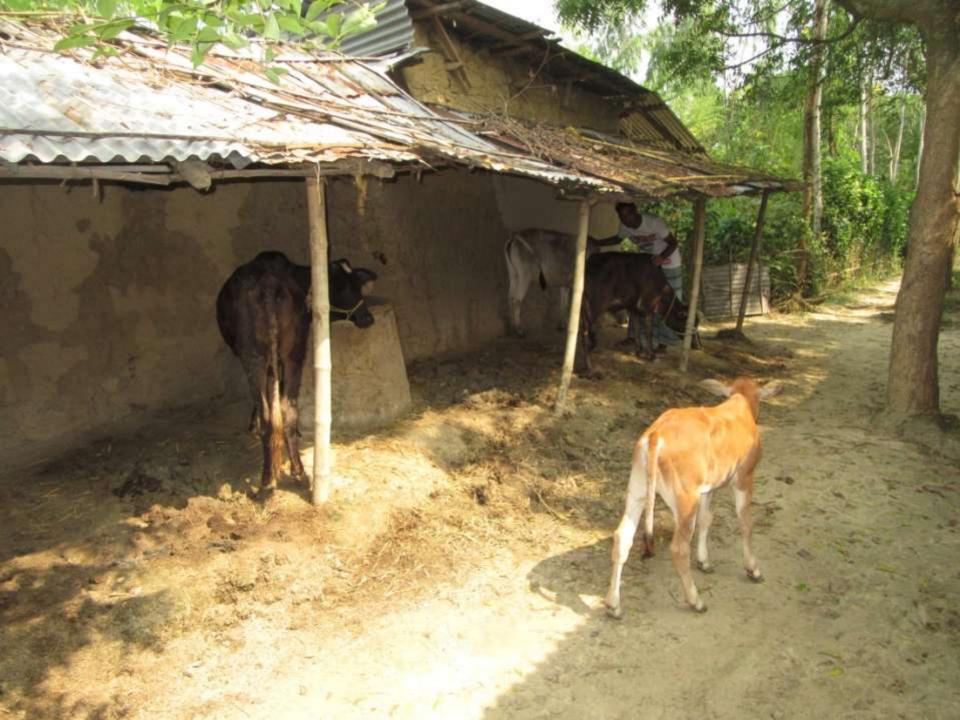

# Pictures

| Proposed Nobin Udyokta Business Info              |   |                                                                                                                                                                                                                                                                               |  |  |  |
|---------------------------------------------------|---|-------------------------------------------------------------------------------------------------------------------------------------------------------------------------------------------------------------------------------------------------------------------------------|--|--|--|
| Business Name                                     | : | ADORSHO GORUR KHAMAR                                                                                                                                                                                                                                                          |  |  |  |
| Location                                          | : | Makranda, Lolitnogor, Godagari, Rajshahi                                                                                                                                                                                                                                      |  |  |  |
| Total Investment in BDT                           | : | BDT 320000/-                                                                                                                                                                                                                                                                  |  |  |  |
| Financing                                         | : | Self BDT 270000/-(from existing business) 84% Required Investment BDT 50,000/-(as equity) 16%                                                                                                                                                                                 |  |  |  |
| Present salary/drawings from business (estimates) | : | BDT 5000/-                                                                                                                                                                                                                                                                    |  |  |  |
| Proposed Salary                                   | : | 5000/=                                                                                                                                                                                                                                                                        |  |  |  |
| Size of shop                                      | : | 10ft x 10ft= 80 square ft                                                                                                                                                                                                                                                     |  |  |  |
| Security of the shop                              | : | -                                                                                                                                                                                                                                                                             |  |  |  |
| Implementation                                    | : | <ul> <li>The business is planned to be scaled up by investment in existing goods like; Farm</li> <li>The business is operating by entrepreneur. Existing no employees.</li> <li>Average gain</li> <li>The farm is owned.</li> <li>Agreed grace period is 3 months.</li> </ul> |  |  |  |