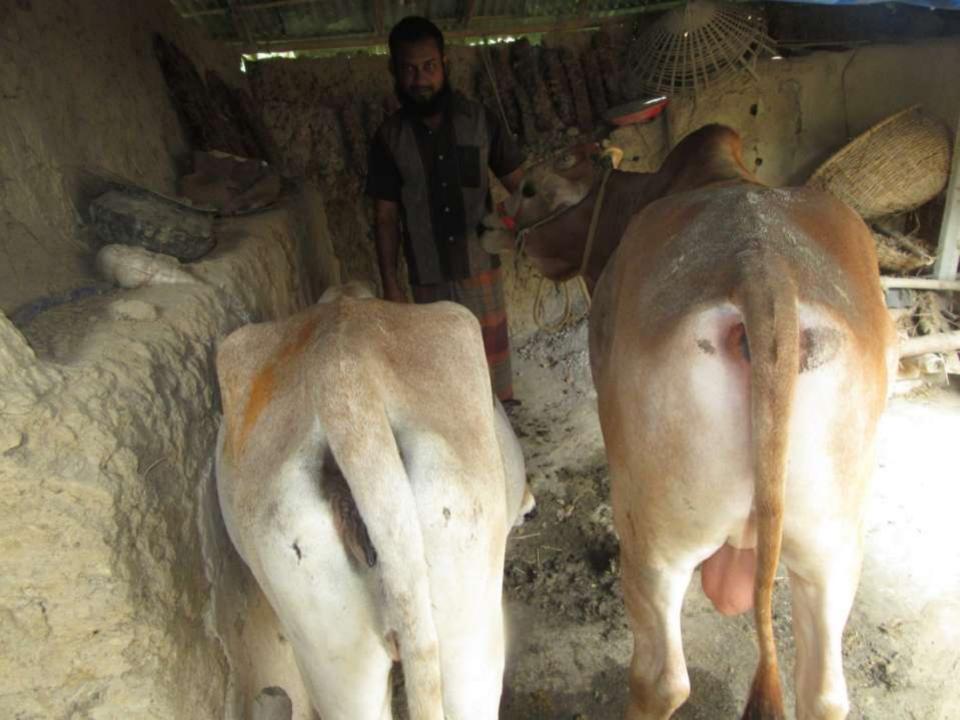

|
| 2.2 | Payment of GB Loan                           |          |          |          |
|     | Investment Pay Back (Including Ownership Tr. |          |          |          |
| 2.3 | Fee)                                         | 20000    | 20000    | 20000    |
|     | Total Cash Outflow                           | 70000    | 20000    | 20000    |
| 3   | Net Cash Surplus                             | 34000    | 74300    | 121260   |

### **SWOT ANALYSIS**

# Strength

Employment: Self: 01 Family:0 Others:0

Experience & Skill: 03Years

Skill and experience;

## WEAKNESS

Lack of Capital/Investment

### **O**PPORTUNITIES

Huge demand in the community Location of farm: Makranda, Lolitnogor, Godagari. Rajshahi Regular customers;

### THREATS

Theft
Fire
Political unrest

# Pictures







# Family picture