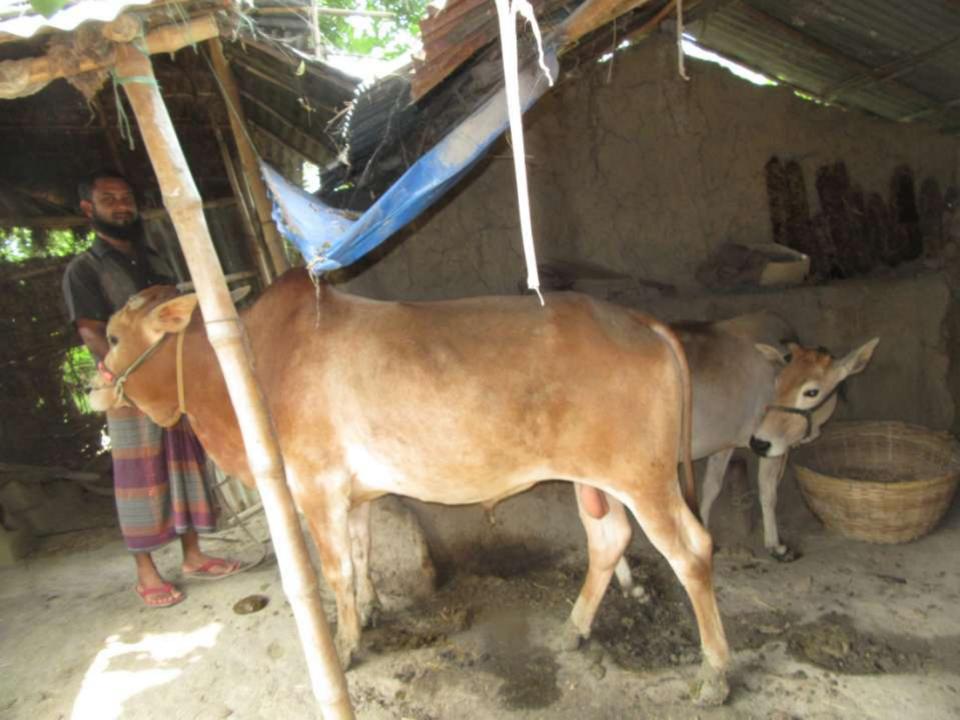

|
| 2.2 | Payment of GB Loan                           |          |          |          |
|     | Investment Pay Back (Including Ownership Tr. |          |          |          |
| 2.3 | Fee)                                         | 20000    | 20000    | 20000    |
|     | Total Cash Outflow                           | 70000    | 20000    | 20000    |
| 3   | Net Cash Surplus                             | 34000    | 74300    | 121260   |

### **SWOT ANALYSIS**

# Strength

Employment: Self: 01 Family:0 Others:0

Experience & Skill: 03Years

Skill and experience;

## WEAKNESS

Lack of Capital/Investment

### **O**PPORTUNITIES

Huge demand in the community Location of farm: Makranda, Lolitnogor, Godagari. Rajshahi Regular customers;

### THREATS

Theft
Fire
Political unrest

# Pictures







# Family picture