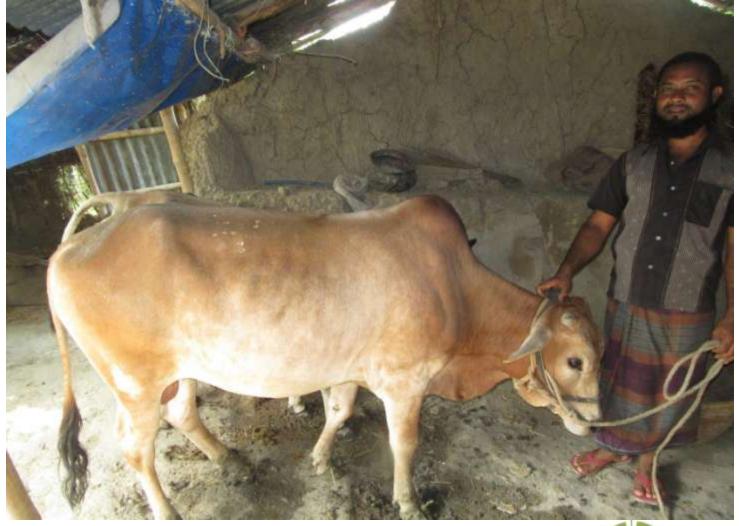

#### **Proposed NU Business Name: ADORSHO GORU KHAMAR**



Project identification and prepared by:MD. LOKMAN HAKIM Godagari Unit , Rajshahi

Project verified by: MD. Abdul Mannan Talukder



Grameen Shakti Samajik Byabosha Ltd.

| Brief Bio of The Proposed Nobin Udyokta                                                                                                         |       |                                                                                                                                                               |  |
|-------------------------------------------------------------------------------------------------------------------------------------------------|-------|----------------------------------------------------------------------------------------------------------------------------------------------------------