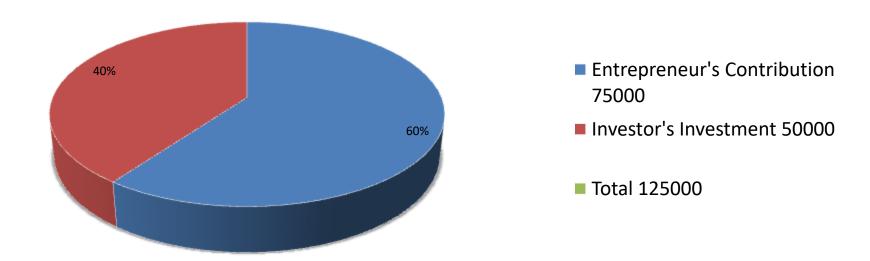

| Proposed Nobin Udyokta Business Info              |   |                                                                                                                                                                                                                                                                               |  |  |  |
|---------------------------------------------------|---|-------------------------------------------------------------------------------------------------------------------------------------------------------------------------------------------------------------------------------------------------------------------------------|--|--|--|
| Business Name                                     | : | ADORSHO GORU KHAMAR                                                                                                                                                                                                                                                           |  |  |  |
| Location                                          | : | Makranda, Lolitnogor, Godagari, Rajshahi                                                                                                                                                                                                                                      |  |  |  |
| Total Investment in BDT                           | : | BDT 125000/-                                                                                                                                                                                                                                                                  |  |  |  |
| Financing                                         | : | Self BDT 75000/-(from existing business) 60% Required Investment BDT 50,000/-(as equity) 40%                                                                                                                                                                                  |  |  |  |
| Present salary/drawings from business (estimates) | : | BDT 5000/-                                                                                                                                                                                                                                                                    |  |  |  |
| Proposed Salary                                   | : | 5000/=                                                                                                                                                                                                                                                                        |  |  |  |
| Size of shop                                      | : | 10ft x 8ft= 80 square ft                                                                                                                                                                                                                                                      |  |  |  |
| Security of the shop                              | : | -                                                                                                                                                                                                                                                                             |  |  |  |
| Implementation                                    | : | <ul> <li>The business is planned to be scaled up by investment in existing goods like; Farm</li> <li>The business is operating by entrepreneur. Existing no employees.</li> <li>Average gain</li> <li>The farm is owned.</li> <li>Agreed grace period is 3 months.</li> </ul> |  |  |  |

| Investment Breakdown |          |          |                |  |  |  |
|----------------------|----------|----------|----------------|--|--|--|
| Particulars          | Existing | Proposed | Proposed Total |  |  |  |
| Cow                  | 75000    | 40000    | 115000         |  |  |  |
| Food                 | 0        | 10000    | 10000          |  |  |  |
| Total                | 75000    | 50000    | 125000         |  |  |  |