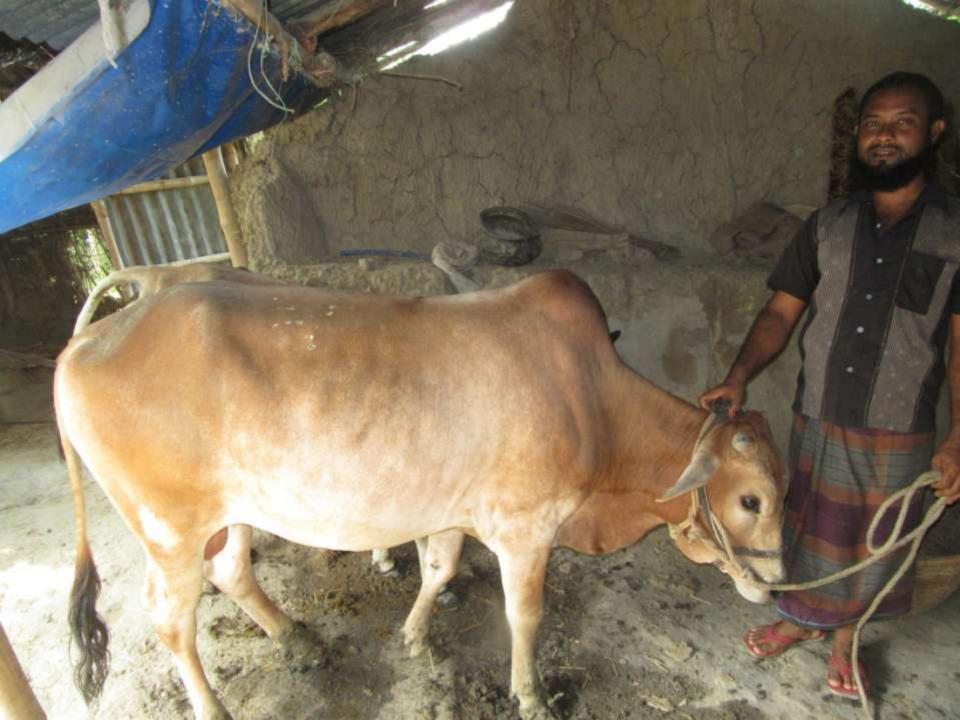

|
| 2.2 | Payment of GB Loan                           |          |          |          |
|     | Investment Pay Back (Including Ownership Tr. |          |          |          |
| 2.3 | Fee)                                         | 20000    | 20000    | 20000    |
|     | Total Cash Outflow                           | 70000    | 20000    | 20000    |
| 3   | Net Cash Surplus                             | 34000    | 74300    | 121260   |

### **SWOT ANALYSIS**

# Strength

Employment: Self: 01 Family:0 Others:0

Experience & Skill: 03Years

Skill and experience;

## WEAKNESS

Lack of Capital/Investment

### **O**PPORTUNITIES

Huge demand in the community Location of farm: Makranda, Lolitnogor, Godagari. Rajshahi Regular customers;

### THREATS

Theft
Fire
Political unrest

# Pictures







# Family picture