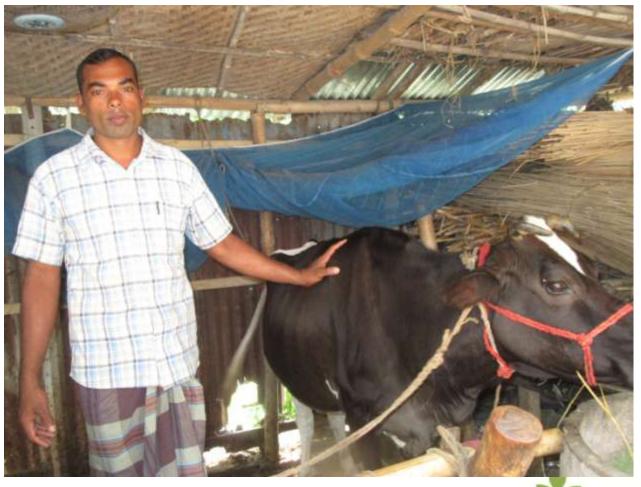

#### **Proposed NU Business Name: SHAHAJAN GORU KHAMAR**



Project identification and prepared by: Mr. Kabir Raksam, Tahirpur Unit, Rajshahi

Project verified by: MD. Abdul Mannan Talukder



Grameen Shakti Samajik Byabosha Ltd.

| Name                                                                                                                                            | :       | MD. SHAHAJAN ALI                                                                                                                                                  |  |  |  |  |
|-------------------------------------------------------------------------------------------------------------------------------------------------|---------|----------------------------------------------------------------------------------------------------------------------------------------