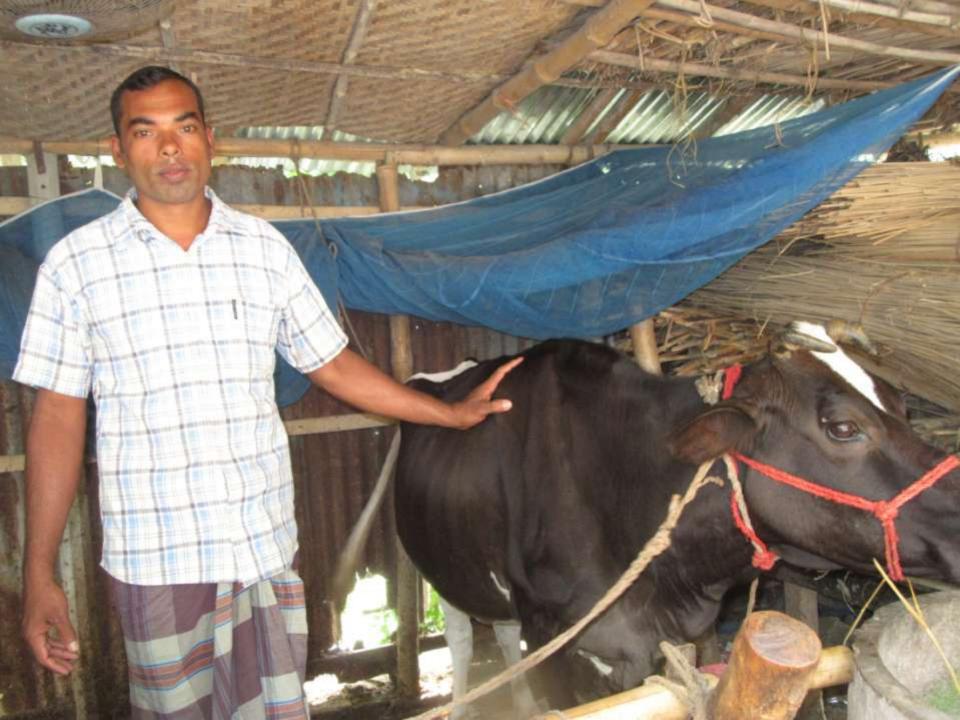

# Pictures

| Proposed Nobin Udyokta Business Info              |   |                                                                                                                                                                                                                                                                               |  |  |  |  |  |
|---------------------------------------------------|---|-------------------------------------------------------------------------------------------------------------------------------------------------------------------------------------------------------------------------------------------------------------------------------|--|--|--|--|--|
| Business Name                                     | : | SHAHAJAN GORU KHAMAR                                                                                                                                                                                                                                                          |  |  |  |  |  |
| Location                                          | : | Kamarbari, kamarbari, Bagmara, Rajshahi                                                                                                                                                                                                                                       |  |  |  |  |  |
| Total Investment in BDT                           | : | BDT 170,000                                                                                                                                                                                                                                                                   |  |  |  |  |  |
| Financing                                         | : | Self BDT 120,000-(from existing business) 71% Required Investment BDT 50,000/-(as equity) 29%                                                                                                                                                                                 |  |  |  |  |  |
| Present salary/drawings from business (estimates) | : | DT 5000/-                                                                                                                                                                                                                                                                     |  |  |  |  |  |
| Proposed Salary                                   | : | 5000/=                                                                                                                                                                                                                                                                        |  |  |  |  |  |
| Size of shop                                      | : | 15 x 10ft= 150 square ft                                                                                                                                                                                                                                                      |  |  |  |  |  |
| Security of the shop                              | : | -                                                                                                                                                                                                                                                                             |  |  |  |  |  |
| Implementation                                    | : | <ul> <li>The business is planned to be scaled up by investment in existing goods like; Farm</li> <li>The business is operating by entrepreneur. Existing no employees.</li> <li>Average gain</li> <li>The farm is owned.</li> <li>Agreed grace period is 3 months.</li> </ul> |  |  |  |  |  |