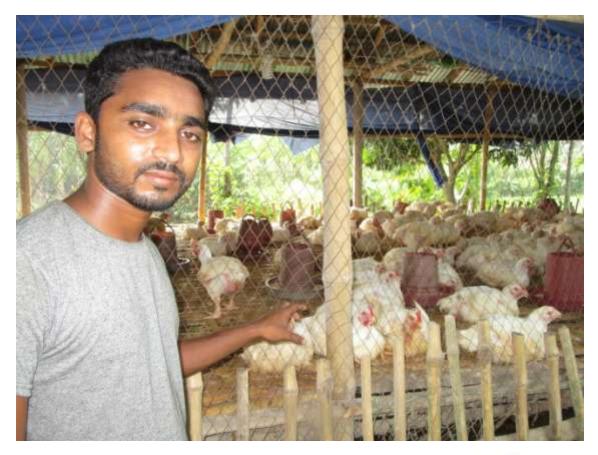

# Pictures

| Proposed Nobin Udyokta Business Info              |   |                                                                                                                                                                                                                                                                               |  |  |  |  |  |
|---------------------------------------------------|---|-------------------------------------------------------------------------------------------------------------------------------------------------------------------------------------------------------------------------------------------------------------------------------|--|--|--|--|--|
| Business Name                                     | : | MASUD POLTI KHAMAR                                                                                                                                                                                                                                                            |  |  |  |  |  |
| Location                                          | : | Nurpur, jamgram agmara, Rajshahi                                                                                                                                                                                                                                              |  |  |  |  |  |
| Total Investment in BDT                           | : | BDT 80,000                                                                                                                                                                                                                                                                    |  |  |  |  |  |
| Financing                                         | : | Self BDT 30,000-(from existing business) 37% Required Investment BDT 50,000/-(as equity) 63%                                                                                                                                                                                  |  |  |  |  |  |
| Present salary/drawings from business (estimates) | : | DT 5000/-                                                                                                                                                                                                                                                                     |  |  |  |  |  |
| Proposed Salary                                   | : | 5000/=                                                                                                                                                                                                                                                                        |  |  |  |  |  |
| Size of shop                                      | : | 30x 10ft= 300 square ft                                                                                                                                                                                                                                                       |  |  |  |  |  |
| Security of the shop                              |   | -                                                                                                                                                                                                                                                                             |  |  |  |  |  |
| Implementation                                    | : | <ul> <li>The business is planned to be scaled up by investment in existing goods like; Farm</li> <li>The business is operating by entrepreneur. Existing no employees.</li> <li>Average gain</li> <li>The farm is owned.</li> <li>Agreed grace period is 3 months.</li> </ul> |  |  |  |  |  |