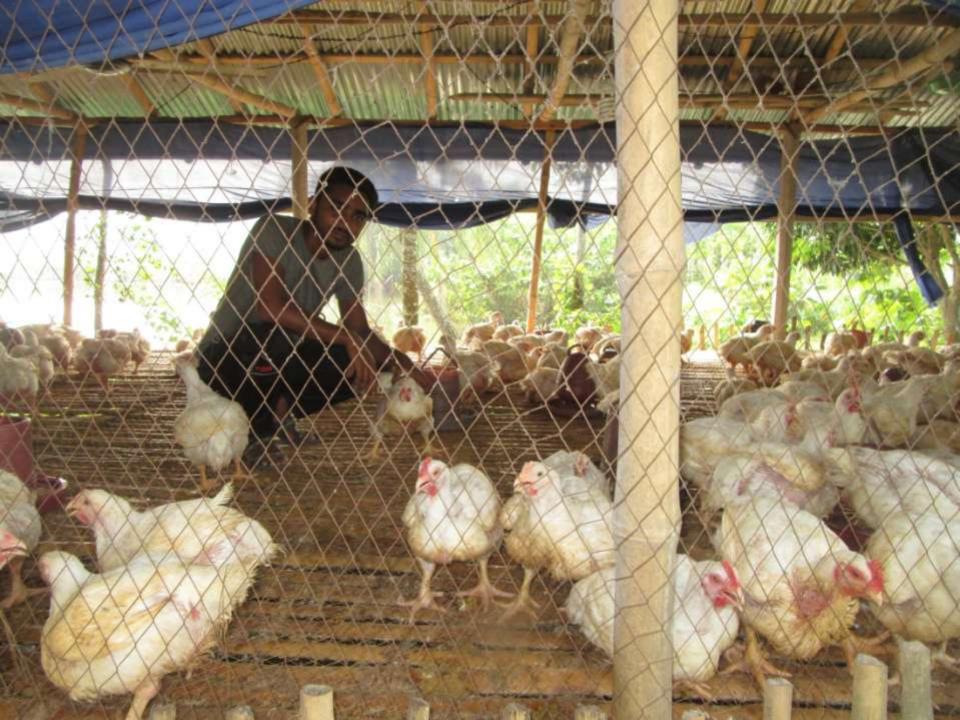

# Pictures

| Proposed Nobin Udyokta Business Info              |   |                                                                                                                                                                                                                                                                               |  |  |  |  |  |
|---------------------------------------------------|---|-------------------------------------------------------------------------------------------------------------------------------------------------------------------------------------------------------------------------------------------------------------------------------|--|--|--|--|--|
| Business Name                                     | : | MASUD POLTI KHAMAR                                                                                                                                                                                                                                                            |  |  |  |  |  |
| Location                                          | : | Nurpur, jamgram agmara, Rajshahi                                                                                                                                                                                                                                              |  |  |  |  |  |
| Total Investment in BDT                           | : | BDT 80,000                                                                                                                                                                                                                                                                    |  |  |  |  |  |
| Financing                                         | : | Self BDT 30,000-(from existing business) 37% Required Investment BDT 50,000/-(as equity) 63%                                                                                                                                                                                  |  |  |  |  |  |
| Present salary/drawings from business (estimates) | : | DT 5000/-                                                                                                                                                                                                                                                                     |  |  |  |  |  |
| Proposed Salary                                   | : | 5000/=                                                                                                                                                                                                                                                                        |  |  |  |  |  |
| Size of shop                                      | : | 30x 10ft= 300 square ft                                                                                                                                                                                                                                                       |  |  |  |  |  |
| Security of the shop                              |   | -                                                                                                                                                                                                                                                                             |  |  |  |  |  |
| Implementation                                    | : | <ul> <li>The business is planned to be scaled up by investment in existing goods like; Farm</li> <li>The business is operating by entrepreneur. Existing no employees.</li> <li>Average gain</li> <li>The farm is owned.</li> <li>Agreed grace period is 3 months.</li> </ul> |  |  |  |  |  |