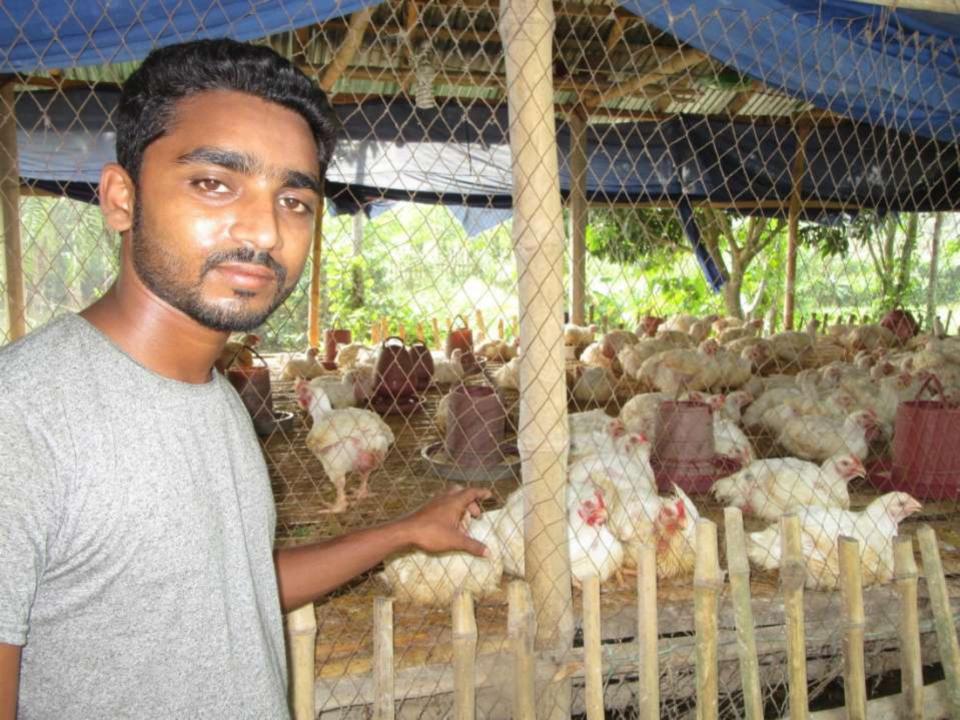

# Pictures

| Proposed Nobin Udyokta Business Info              |   |                                                                                                                                                                                                                                                                               |  |  |  |  |  |
|---------------------------------------------------|---|-------------------------------------------------------------------------------------------------------------------------------------------------------------------------------------------------------------------------------------------------------------------------------|--|--|--|--|--|
| Business Name                                     | : | MASUD POLTI KHAMAR                                                                                                                                                                                                                                                            |  |  |  |  |  |
| Location                                          | : | Nurpur, jamgram agmara, Rajshahi                                                                                                                                                                                                                                              |  |  |  |  |  |
| Total Investment in BDT                           | : | BDT 80,000                                                                                                                                                                                                                                                                    |  |  |  |  |  |
| Financing                                         | : | Self BDT 30,000-(from existing business) 37% Required Investment BDT 50,000/-(as equity) 63%                                                                                                                                                                                  |  |  |  |  |  |
| Present salary/drawings from business (estimates) | : | DT 5000/-                                                                                                                                                                                                                                                                     |  |  |  |  |  |
| Proposed Salary                                   | : | 5000/=                                                                                                                                                                                                                                                                        |  |  |  |  |  |
| Size of shop                                      | : | 30x 10ft= 300 square ft                                                                                                                                                                                                                                                       |  |  |  |  |  |
| Security of the shop                              |   | -                                                                                                                                                                                                                                                                             |  |  |  |  |  |
| Implementation                                    | : | <ul> <li>The business is planned to be scaled up by investment in existing goods like; Farm</li> <li>The business is operating by entrepreneur. Existing no employees.</li> <li>Average gain</li> <li>The farm is owned.</li> <li>Agreed grace period is 3 months.</li> </ul> |  |  |  |  |  |