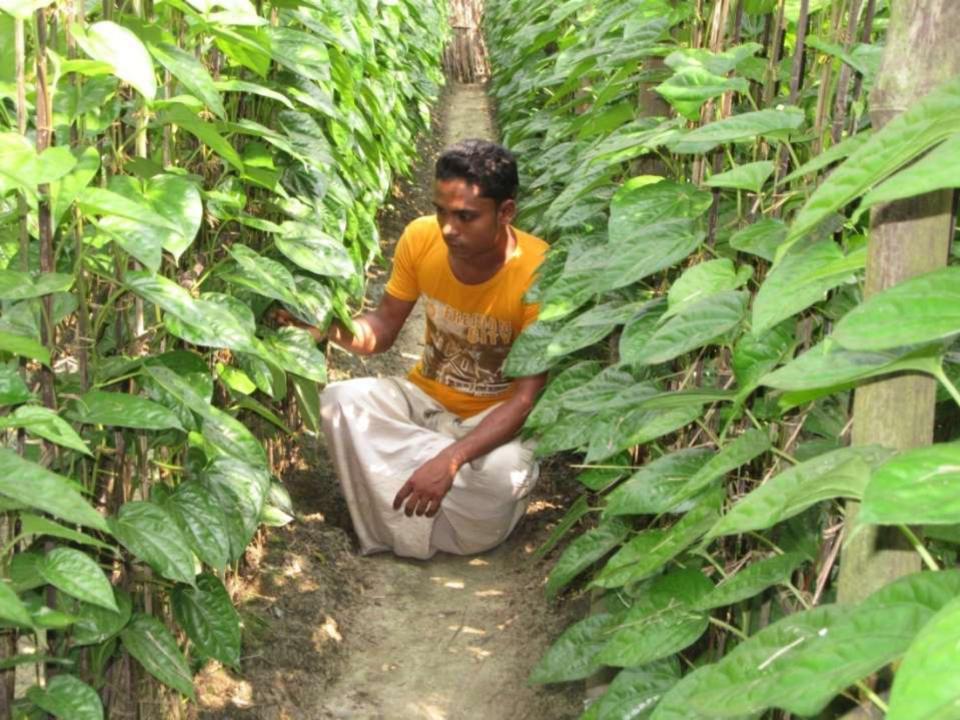

# Pictures

| Proposed Nobin Udyokta Business Info              |   |                                                                                                                                                                                                                                                                               |  |  |  |  |
|---------------------------------------------------|---|-------------------------------------------------------------------------------------------------------------------------------------------------------------------------------------------------------------------------------------------------------------------------------|--|--|--|--|
| Business Name                                     | : | NAJMUL PAN BOROJ                                                                                                                                                                                                                                                              |  |  |  |  |
| Location                                          | : | Nurpur, jamgram, Bagmara, Rajshahi                                                                                                                                                                                                                                            |  |  |  |  |
| Total Investment in BDT                           | : | BDT 100,000                                                                                                                                                                                                                                                                   |  |  |  |  |
| Financing                                         | : | elf BDT 50,000-(from existing business) 50% required Investment BDT 50,000/-(as equity) 50%                                                                                                                                                                                   |  |  |  |  |
| Present salary/drawings from business (estimates) | : | DT 5000/-                                                                                                                                                                                                                                                                     |  |  |  |  |
| Proposed Salary                                   | : | 5000/=                                                                                                                                                                                                                                                                        |  |  |  |  |
| Size of shop                                      | : | 12 decimal                                                                                                                                                                                                                                                                    |  |  |  |  |
| Security of the shop                              | : | -                                                                                                                                                                                                                                                                             |  |  |  |  |
| Implementation                                    | : | <ul> <li>The business is planned to be scaled up by investment in existing goods like; Farm</li> <li>The business is operating by entrepreneur. Existing no employees.</li> <li>Average gain</li> <li>The farm is owned.</li> <li>Agreed grace period is 3 months.</li> </ul> |  |  |  |  |

## **O**PPORTUNITIES

Huge demand in the community Location of farm: Nurpur, jamgram, Bagmara, Rajshahi

Regular customers;