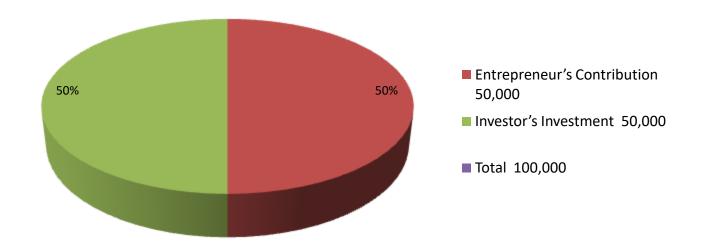

| Investment Breakdown |      |               |                 |          |            |                 |                   |
|----------------------|------|---------------|-----------------|----------|------------|-----------------|-------------------|
| Existing             |      |               |                 | Proposed |            |                 |                   |
| Particulars          | Qty. | Unit<br>Price | Amount<br>(BDT) | Qty      | Unit Price | Amount<br>(BDT) | Proposed<br>Total |
| pan bor              | 2500 | 20            | 50,000          | 2500     | 20         | 50,000          | 50,000            |
| Total                | 2500 | 20            | 50,000          | 2500     | 20         | 50,000          | 100,000           |