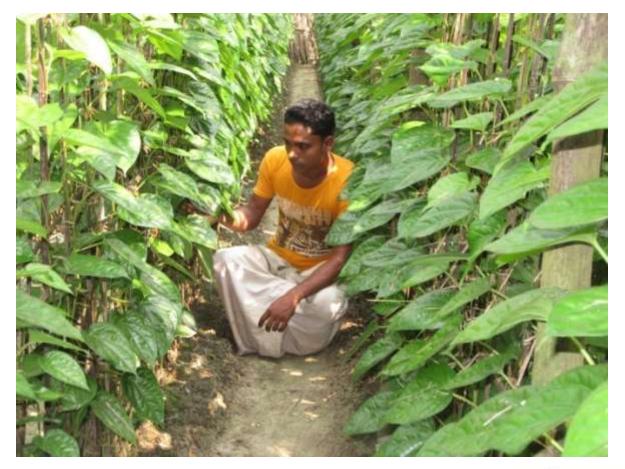

# Pictures

| Proposed Nobin Udyokta Business Info              |   |                                                                                                                                                                                                                                                                               |  |  |  |  |
|---------------------------------------------------|---|-------------------------------------------------------------------------------------------------------------------------------------------------------------------------------------------------------------------------------------------------------------------------------|--|--|--|--|
| Business Name                                     | : | NAJMUL PAN BOROJ                                                                                                                                                                                                                                                              |  |  |  |  |
| Location                                          | : | Nurpur, jamgram, Bagmara, Rajshahi                                                                                                                                                                                                                                            |  |  |  |  |
| Total Investment in BDT                           | : | BDT 100,000                                                                                                                                                                                                                                                                   |  |  |  |  |
| Financing                                         | : | elf BDT 50,000-(from existing business) 50% required Investment BDT 50,000/-(as equity) 50%                                                                                                                                                                                   |  |  |  |  |
| Present salary/drawings from business (estimates) | : | DT 5000/-                                                                                                                                                                                                                                                                     |  |  |  |  |
| Proposed Salary                                   | : | 5000/=                                                                                                                                                                                                                                                                        |  |  |  |  |
| Size of shop                                      | : | 12 decimal                                                                                                                                                                                                                                                                    |  |  |  |  |
| Security of the shop                              | : | -                                                                                                                                                                                                                                                                             |  |  |  |  |
| Implementation                                    | : | <ul> <li>The business is planned to be scaled up by investment in existing goods like; Farm</li> <li>The business is operating by entrepreneur. Existing no employees.</li> <li>Average gain</li> <li>The farm is owned.</li> <li>Agreed grace period is 3 months.</li> </ul> |  |  |  |  |