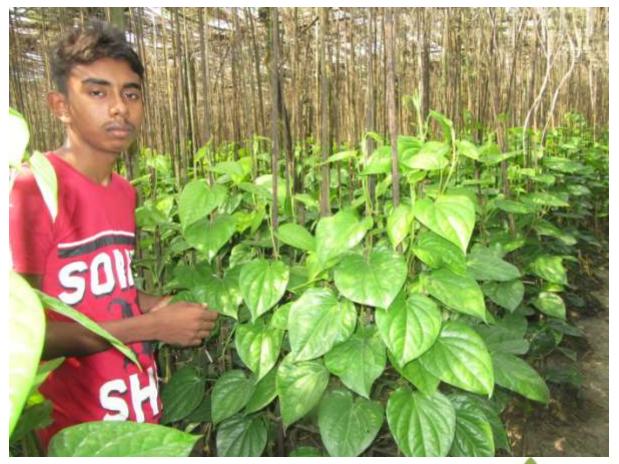

| Proposed Nobin Udyokta Business Info                 |   |                                                                                                                                                                                                                                                                               |  |  |  |  |
|------------------------------------------------------|---|-------------------------------------------------------------------------------------------------------------------------------------------------------------------------------------------------------------------------------------------------------------------------------|--|--|--|--|
| Business Name                                        | : | HANTO PAN KHAMAR                                                                                                                                                                                                                                                              |  |  |  |  |
| Location                                             | : | Nurpur, jamgram, Bagmara,Rajshahi                                                                                                                                                                                                                                             |  |  |  |  |
| Total Investment in BDT                              | : | BDT 1,00,000                                                                                                                                                                                                                                                                  |  |  |  |  |
| Financing                                            | : | Self BDT 50,000-(from existing business) 50%<br>Required Investment BDT 50,000/-(as equity) 50%                                                                                                                                                                               |  |  |  |  |
| Present salary/drawings<br>from business (estimates) | : | DT 5000/-                                                                                                                                                                                                                                                                     |  |  |  |  |
| Proposed Salary                                      | : | 5000/=                                                                                                                                                                                                                                                                        |  |  |  |  |
| Size of shop                                         | : | 20 decimal                                                                                                                                                                                                                                                                    |  |  |  |  |
| Security of the shop                                 | : | -                                                                                                                                                                                                                                                                             |  |  |  |  |
| Implementation                                       | : | <ul> <li>The business is planned to be scaled up by investment in existing goods like; Farm</li> <li>The business is operating by entrepreneur. Existing no employees.</li> <li>Average gain</li> <li>The farm is owned.</li> <li>Agreed grace period is 3 months.</li> </ul> |  |  |  |  |

## **O**<sub>PPORTUNITIES</sub>

Huge demand in the community Location of farm : Nurpur, jamgram, Bagmara,Rajshahi Regular customers;

## **T**<sub>HREATS</sub>

Theft Fire Political unrest Pictures