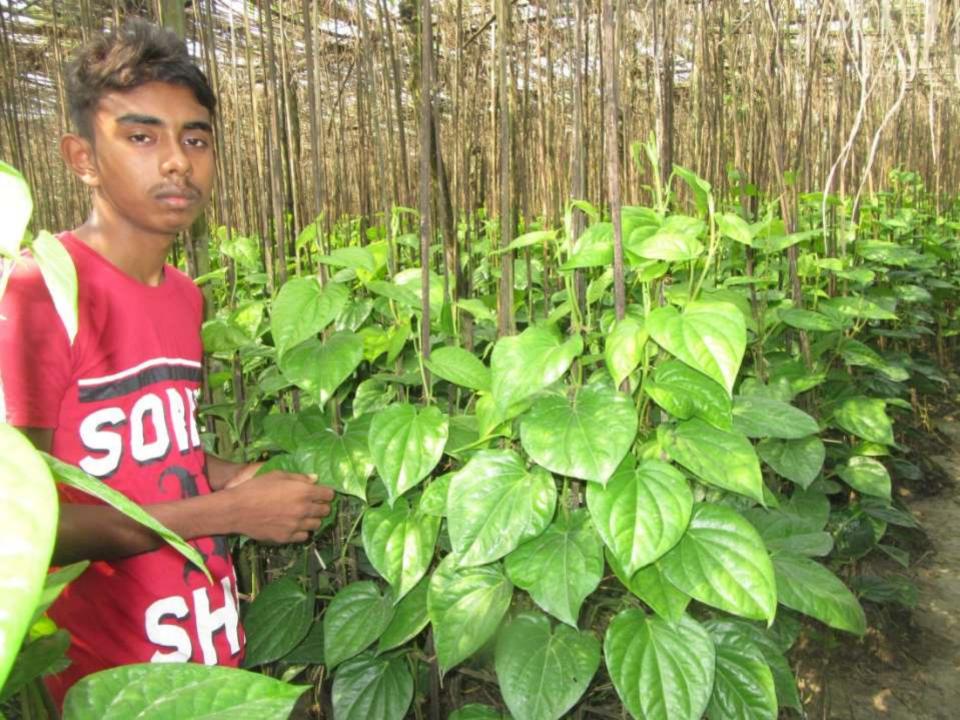

| Proposed Nobin Udyokta Business Info                 |   |                                                                                                                                                                                                                                                                               |  |  |  |  |
|------------------------------------------------------|---|-------------------------------------------------------------------------------------------------------------------------------------------------------------------------------------------------------------------------------------------------------------------------------|--|--|--|--|
| Business Name                                        | : | HANTO PAN KHAMAR                                                                                                                                                                                                                                                              |  |  |  |  |
| Location                                             | : | Nurpur, jamgram, Bagmara,Rajshahi                                                                                                                                                                                                                                             |  |  |  |  |
| Total Investment in BDT                              | : | BDT 1,00,000                                                                                                                                                                                                                                                                  |  |  |  |  |
| Financing                                            | : | Self BDT 50,000-(from existing business) 50%<br>Required Investment BDT 50,000/-(as equity) 50%                                                                                                                                                                               |  |  |  |  |
| Present salary/drawings<br>from business (estimates) | : | DT 5000/-                                                                                                                                                                                                                                                                     |  |  |  |  |
| Proposed Salary                                      | : | 5000/=                                                                                                                                                                                                                                                                        |  |  |  |  |
| Size of shop                                         | : | 20 decimal                                                                                                                                                                                                                                                                    |  |  |  |  |
| Security of the shop                                 | : | -                                                                                                                                                                                                                                                                             |  |  |  |  |
| Implementation                                       | : | <ul> <li>The business is planned to be scaled up by investment in existing goods like; Farm</li> <li>The business is operating by entrepreneur. Existing no employees.</li> <li>Average gain</li> <li>The farm is owned.</li> <li>Agreed grace period is 3 months.</li> </ul> |  |  |  |  |

## **O**<sub>PPORTUNITIES</sub>

Huge demand in the community Location of farm : Nurpur, jamgram, Bagmara,Rajshahi Regular customers;

## **T**<sub>HREATS</sub>

Theft Fire Political unrest Pictures