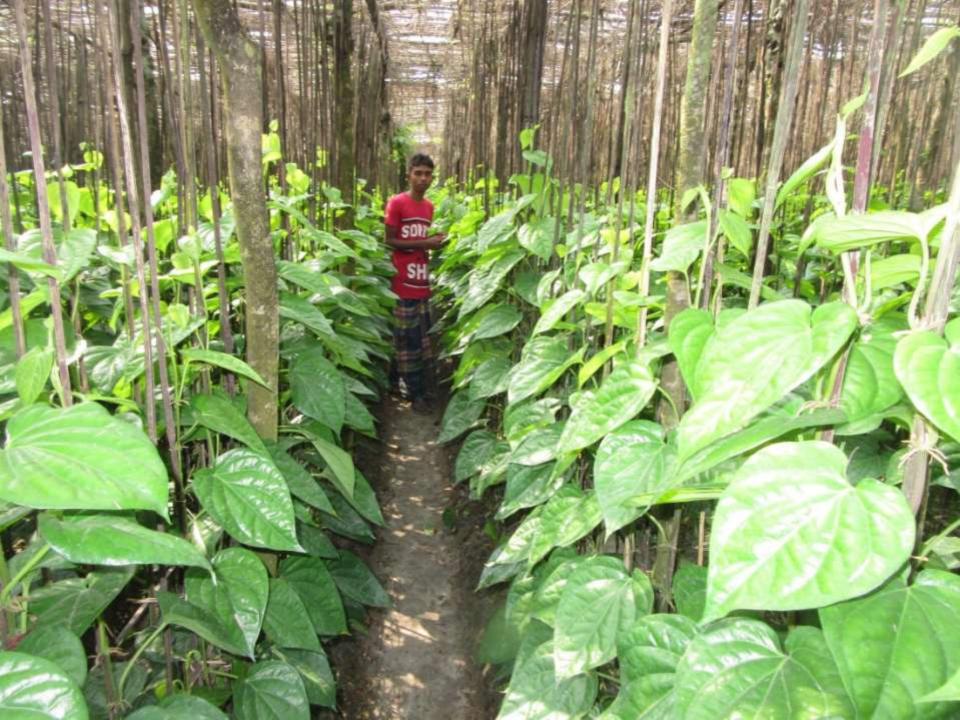

| Proposed Nobin Udyokta Business Info                 |   |                                                                                                                                                                                                                                                                               |  |  |  |  |
|------------------------------------------------------|---|-------------------------------------------------------------------------------------------------------------------------------------------------------------------------------------------------------------------------------------------------------------------------------|--|--|--|--|
| Business Name                                        | : | HANTO PAN KHAMAR                                                                                                                                                                                                                                                              |  |  |  |  |
| Location                                             | : | Nurpur, jamgram, Bagmara,Rajshahi                                                                                                                                                                                                                                             |  |  |  |  |
| Total Investment in BDT                              | : | BDT 1,00,000                                                                                                                                                                                                                                                                  |  |  |  |  |
| Financing                                            | : | Self BDT 50,000-(from existing business) 50%<br>Required Investment BDT 50,000/-(as equity) 50%                                                                                                                                                                               |  |  |  |  |
| Present salary/drawings<br>from business (estimates) | : | DT 5000/-                                                                                                                                                                                                                                                                     |  |  |  |  |
| Proposed Salary                                      | : | 5000/=                                                                                                                                                                                                                                                                        |  |  |  |  |
| Size of shop                                         | : | 20 decimal                                                                                                                                                                                                                                                                    |  |  |  |  |
| Security of the shop                                 | : | -                                                                                                                                                                                                                                                                             |  |  |  |  |
| Implementation                                       | : | <ul> <li>The business is planned to be scaled up by investment in existing goods like; Farm</li> <li>The business is operating by entrepreneur. Existing no employees.</li> <li>Average gain</li> <li>The farm is owned.</li> <li>Agreed grace period is 3 months.</li> </ul> |  |  |  |  |

## **O**<sub>PPORTUNITIES</sub>

Huge demand in the community Location of farm : Nurpur, jamgram, Bagmara,Rajshahi Regular customers;