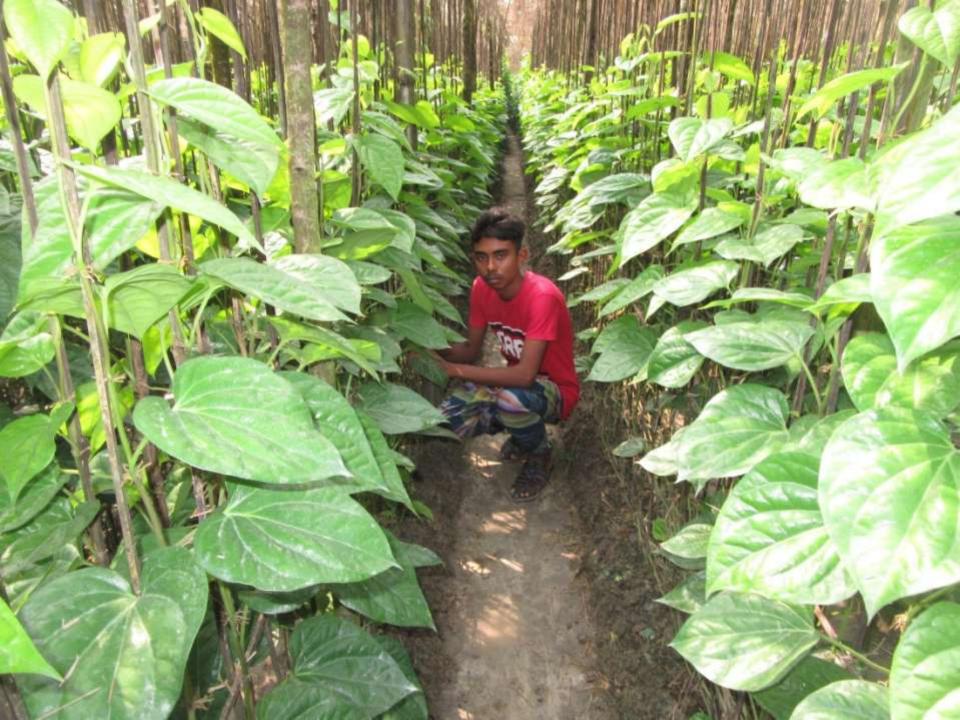

| Proposed Nobin Udyokta Business Info                 |   |                                                                                                                                                                                                                                                                               |  |  |  |  |
|------------------------------------------------------|---|-------------------------------------------------------------------------------------------------------------------------------------------------------------------------------------------------------------------------------------------------------------------------------|--|--|--|--|
| Business Name                                        | : | HANTO PAN KHAMAR                                                                                                                                                                                                                                                              |  |  |  |  |
| Location                                             | : | Nurpur, jamgram, Bagmara,Rajshahi                                                                                                                                                                                                                                             |  |  |  |  |
| Total Investment in BDT                              | : | BDT 1,00,000                                                                                                                                                                                                                                                                  |  |  |  |  |
| Financing                                            | : | Self BDT 50,000-(from existing business) 50%<br>Required Investment BDT 50,000/-(as equity) 50%                                                                                                                                                                               |  |  |  |  |
| Present salary/drawings<br>from business (estimates) | : | DT 5000/-                                                                                                                                                                                                                                                                     |  |  |  |  |
| Proposed Salary                                      | : | 5000/=                                                                                                                                                                                                                                                                        |  |  |  |  |
| Size of shop                                         | : | 20 decimal                                                                                                                                                                                                                                                                    |  |  |  |  |
| Security of the shop                                 | : | -                                                                                                                                                                                                                                                                             |  |  |  |  |
| Implementation                                       | : | <ul> <li>The business is planned to be scaled up by investment in existing goods like; Farm</li> <li>The business is operating by entrepreneur. Existing no employees.</li> <li>Average gain</li> <li>The farm is owned.</li> <li>Agreed grace period is 3 months.</li> </ul> |  |  |  |  |

## **O**<sub>PPORTUNITIES</sub>

Huge demand in the community Location of farm : Nurpur, jamgram, Bagmara,Rajshahi Regular customers;