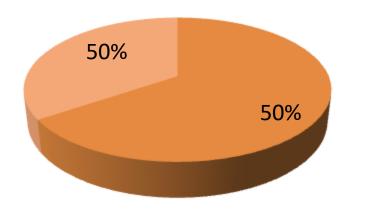

| Proposed Nobin Udyokta Business Info                 |   |                                                                                                                                                                                                                                                                               |  |  |  |  |
|------------------------------------------------------|---|-------------------------------------------------------------------------------------------------------------------------------------------------------------------------------------------------------------------------------------------------------------------------------|--|--|--|--|
| Business Name                                        | : | HANTO PAN KHAMAR                                                                                                                                                                                                                                                              |  |  |  |  |
| Location                                             | : | Nurpur, jamgram, Bagmara,Rajshahi                                                                                                                                                                                                                                             |  |  |  |  |
| Total Investment in BDT                              | : | BDT 1,00,000                                                                                                                                                                                                                                                                  |  |  |  |  |
| Financing                                            | : | Self BDT 50,000-(from existing business) 50%<br>Required Investment BDT 50,000/-(as equity) 50%                                                                                                                                                                               |  |  |  |  |
| Present salary/drawings<br>from business (estimates) | : | DT 5000/-                                                                                                                                                                                                                                                                     |  |  |  |  |
| Proposed Salary                                      | : | 5000/=                                                                                                                                                                                                                                                                        |  |  |  |  |
| Size of shop                                         | : | 20 decimal                                                                                                                                                                                                                                                                    |  |  |  |  |
| Security of the shop                                 | : | -                                                                                                                                                                                                                                                                             |  |  |  |  |
| Implementation                                       | : | <ul> <li>The business is planned to be scaled up by investment in existing goods like; Farm</li> <li>The business is operating by entrepreneur. Existing no employees.</li> <li>Average gain</li> <li>The farm is owned.</li> <li>Agreed grace period is 3 months.</li> </ul> |  |  |  |  |

| Investment Breakdown |          |               |                 |      |            |                 |                   |  |
|----------------------|----------|---------------|-----------------|------|------------|-----------------|-------------------|--|
| Ex                   | Proposed |               |                 |      |            |                 |                   |  |
| Particulars          | Qty.     | Unit<br>Price | Amount<br>(BDT) | Qty  | Unit Price | Amount<br>(BDT) | Proposed<br>Total |  |
| pan bor              | 2500     | 20            | 50,000          | 2500 | 20         | 50,000          |                   |  |
| Total                | 2500     | 20            | 50,000          | 2500 | 20         | 50,000          | 100,000           |  |