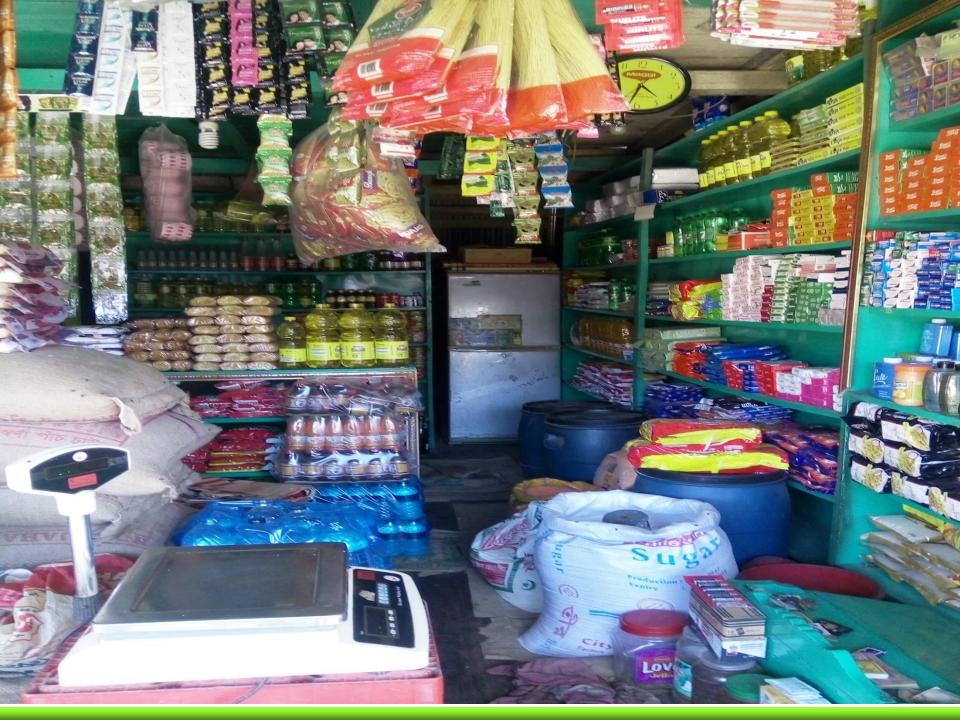

# Photographs

কালিকাপুর ইউনিয়ন পরিষদ KALIKAPUR UNION PARISHAD

# PRESENT & PROPOSED INVESTMENT Breakdown

| Present Stock item  |          |  |  |  |
|---------------------|----------|--|--|--|
| Product name        | Amount   |  |  |  |
| Rice                | 48,000   |  |  |  |
| Soap/Powder         | 25,000   |  |  |  |
| Oil Item            | 50,000   |  |  |  |
| Milk                | 20,000   |  |  |  |
| Cosmetics items     | 15,000   |  |  |  |
| Patayto+Egg         | 15,000   |  |  |  |
| Salt+Sugar+Tea      | 27,000   |  |  |  |
| Coconut Oil         | 16,000   |  |  |  |
| Biscuts Item        | 15,000   |  |  |  |
| Drinks              | 25,000   |  |  |  |
| Grosary item        | 30,000   |  |  |  |
| Others Products     | 20,000   |  |  |  |
| Total Present Stock | 3,06,000 |  |  |  |

| Proposed stock item  |        |  |  |
|----------------------|--------|--|--|
| Product Name Amount  |        |  |  |
| Rice                 | 30,000 |  |  |
| Oil                  | 10,000 |  |  |
| Grocery Item         | 20,000 |  |  |
| Semai +Nuduls        | 10,000 |  |  |
| Total Proposed Stock | 70,000 |  |  |