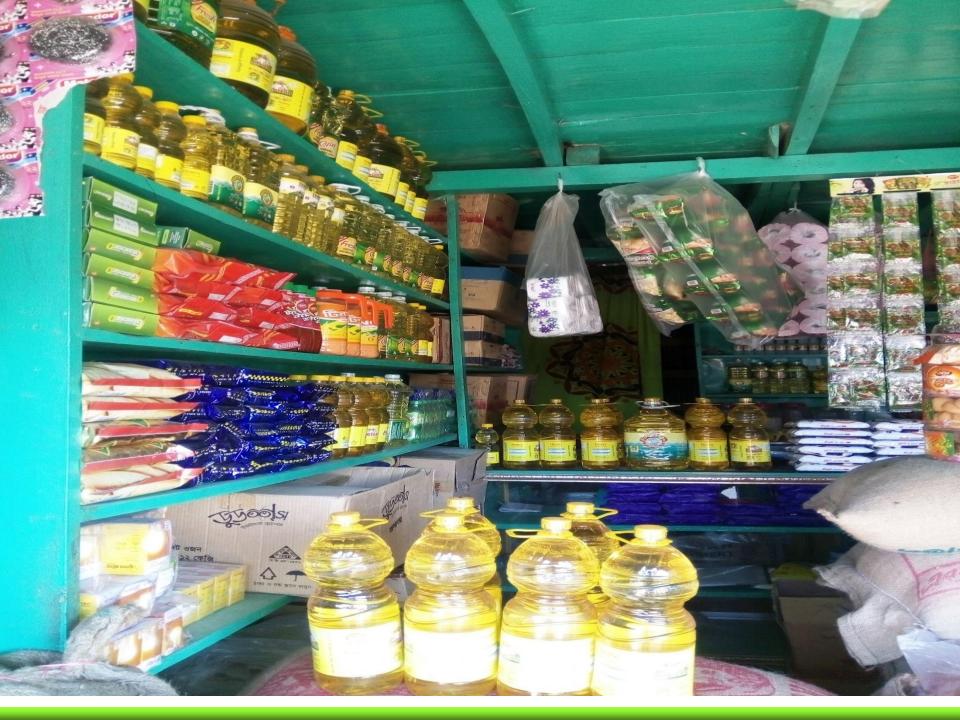

# PRESENT & PROPOSED INVESTMENT Breakdown

| Present Stock item  |          |  |  |  |
|---------------------|----------|--|--|--|
| Product name        | Amount   |  |  |  |
| Rice                | 48,000   |  |  |  |
| Soap/Powder         | 25,000   |  |  |  |
| Oil Item            | 50,000   |  |  |  |
| Milk                | 20,000   |  |  |  |
| Cosmetics items     | 15,000   |  |  |  |
| Patayto+Egg         | 15,000   |  |  |  |
| Salt+Sugar+Tea      | 27,000   |  |  |  |
| Coconut Oil         | 16,000   |  |  |  |
| Biscuts Item        | 15,000   |  |  |  |
| Drinks              | 25,000   |  |  |  |
| Grosary item        | 30,000   |  |  |  |
| Others Products     | 20,000   |  |  |  |
| Total Present Stock | 3,06,000 |  |  |  |

| Proposed stock item  |        |  |  |
|----------------------|--------|--|--|
| Product Name Amount  |        |  |  |
| Rice                 | 30,000 |  |  |
| Oil                  | 10,000 |  |  |
| Grocery Item         | 20,000 |  |  |
| Semai +Nuduls        | 10,000 |  |  |
| Total Proposed Stock | 70,000 |  |  |