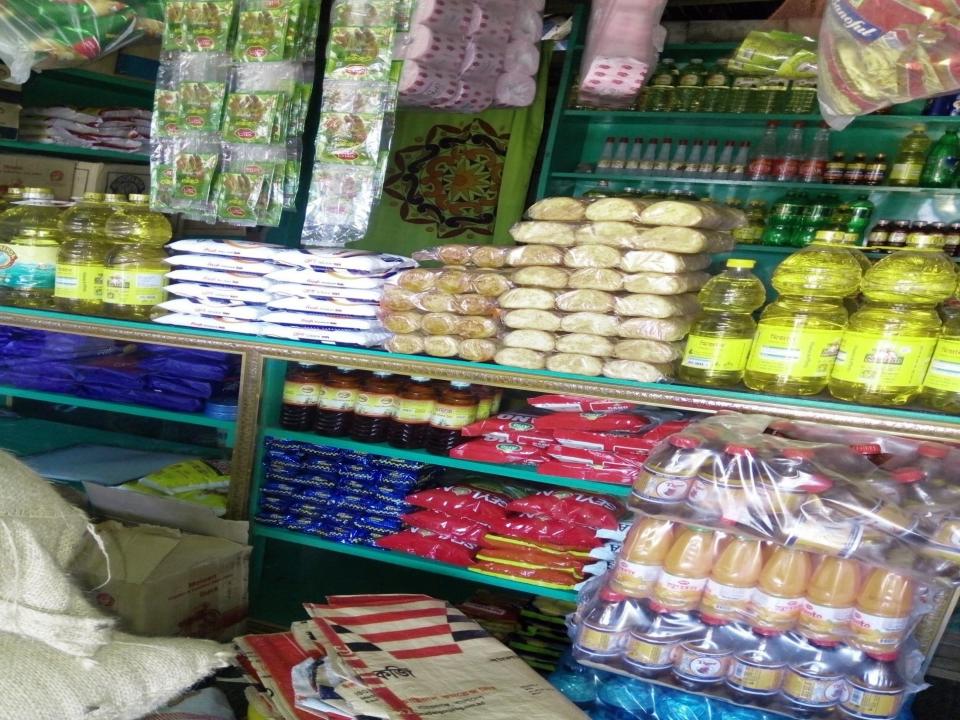

# Photographs

কালিকাপুর ইউনিয়ন পরিষদ KALIKAPUR UNION PARISHAD

# PRESENT & PROPOSED INVESTMENT Breakdown

| Present Stock item  |          |  |  |  |
|---------------------|----------|--|--|--|
| Product name        | Amount   |  |  |  |
| Rice                | 48,000   |  |  |  |
| Soap/Powder         | 25,000   |  |  |  |
| Oil Item            | 50,000   |  |  |  |
| Milk                | 20,000   |  |  |  |
| Cosmetics items     | 15,000   |  |  |  |
| Patayto+Egg         | 15,000   |  |  |  |
| Salt+Sugar+Tea      | 27,000   |  |  |  |
| Coconut Oil         | 16,000   |  |  |  |
| Biscuts Item        | 15,000   |  |  |  |
| Drinks              | 25,000   |  |  |  |
| Grosary item        | 30,000   |  |  |  |
| Others Products     | 20,000   |  |  |  |
| Total Present Stock | 3,06,000 |  |  |  |

| Proposed stock item  |        |  |  |
|----------------------|--------|--|--|
| Product Name Amount  |        |  |  |
| Rice                 | 30,000 |  |  |
| Oil                  | 10,000 |  |  |
| Grocery Item         | 20,000 |  |  |
| Semai +Nuduls        | 10,000 |  |  |
| Total Proposed Stock | 70,000 |  |  |