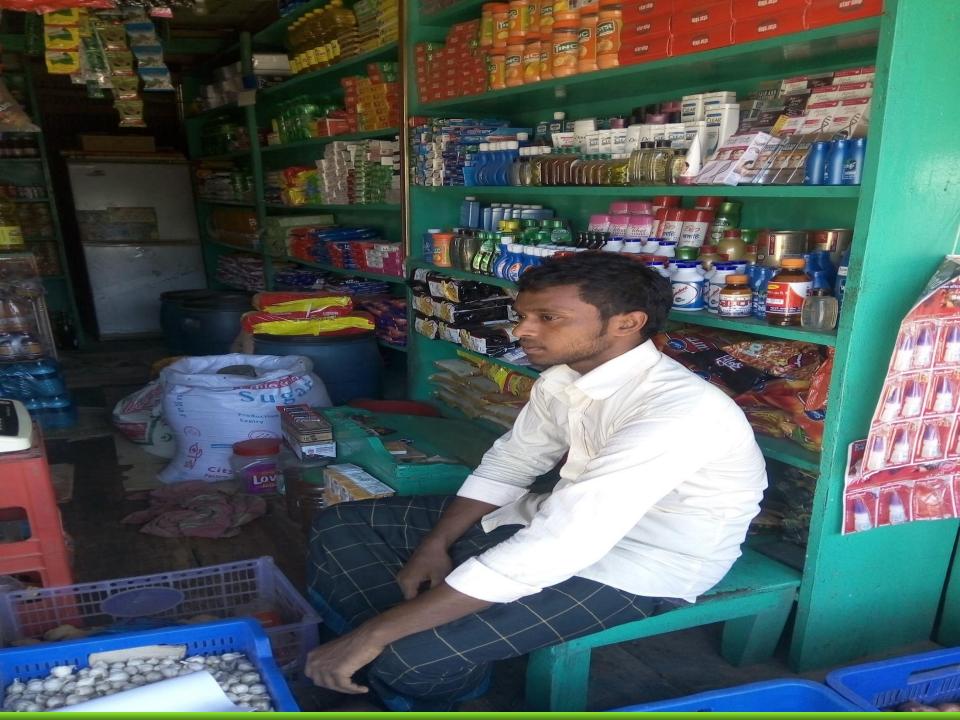

# **EXISTING BUSINESS OPERATIONS Info.**

| Particulars                 | Existing Business (BDT) |          |           |  |  |  |
|-----------------------------|-------------------------|----------|-----------|--|--|--|
| Particulars                 | Daily                   | Monthly  | Yearly    |  |  |  |
| Sales (A)                   | 10,000                  | 3,00,000 | 36,00,000 |  |  |  |
| Less: Cost of sale (B)      | 9,000                   | 2,70,000 | 32,40,000 |  |  |  |
| Gross Profit 10% (A-B)= [C] | 1,000                   | 30,000   | 3,60,000  |  |  |  |
| Less: Operating Costs       |                         |          |           |  |  |  |
| Electricity bill            |                         | 800      | 9,600     |  |  |  |
| Generator bill              |                         | 0        | 0         |  |  |  |
| Night Guard bill            |                         | 100      | 1,200     |  |  |  |
| Internet bill               |                         | 0        | 0         |  |  |  |
| Shop rent                   |                         | 0        | 0         |  |  |  |
| Mobile bill                 |                         | 500      | 6,000     |  |  |  |
| Salary from Business        |                         | 8,000    | 96,000    |  |  |  |
| Staff Salary                |                         | 0        | 0         |  |  |  |
| Convince                    |                         | 500      | 6,000     |  |  |  |
| Others (Entertainment)      |                         | 500      | 6,000     |  |  |  |
| Non Cash Item:              |                         |          |           |  |  |  |
| Dep. Exp. (94,000*15%)      |                         | 1,175    | 14,100    |  |  |  |
| Total Operating Cost (D)    |                         | 11,575   | 1,38,900  |  |  |  |
| Net Profit (C-D):           |                         | 18,425   | 2,21,100  |  |  |  |
| ,                           |                         |          |           |  |  |  |