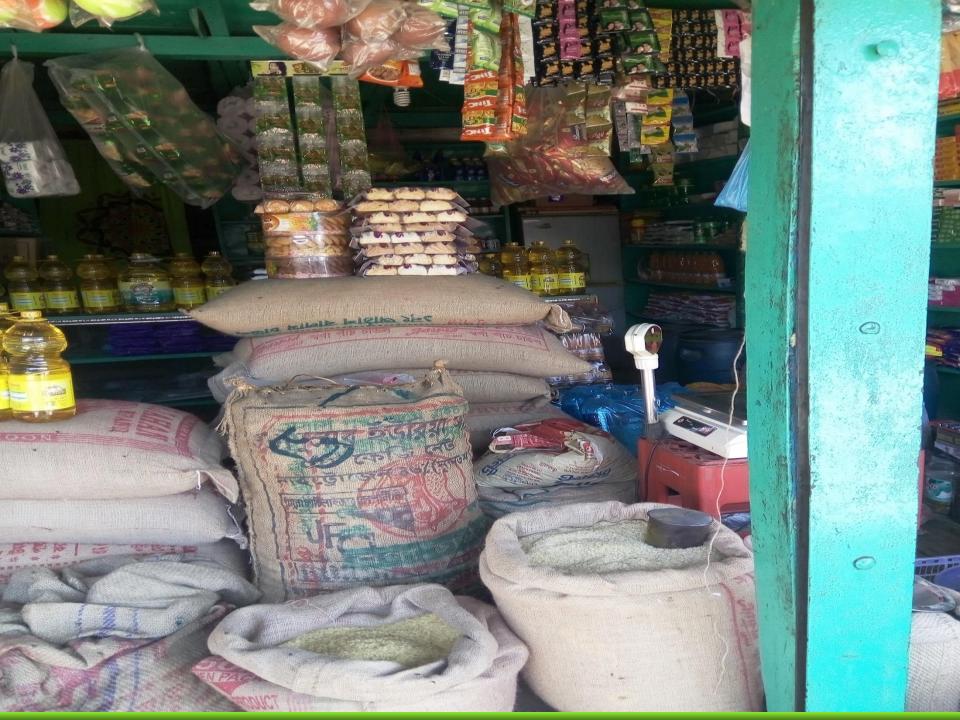

# Photographs

কালিকাপুর ইউনিয়ন পরিষদ KALIKAPUR UNION PARISHAD

# PRESENT & PROPOSED INVESTMENT Breakdown

| Present Stock item  |          |  |  |  |
|---------------------|----------|--|--|--|
| Product name        | Amount   |  |  |  |
| Rice                | 48,000   |  |  |  |
| Soap/Powder         | 25,000   |  |  |  |
| Oil Item            | 50,000   |  |  |  |
| Milk                | 20,000   |  |  |  |
| Cosmetics items     | 15,000   |  |  |  |
| Patayto+Egg         | 15,000   |  |  |  |
| Salt+Sugar+Tea      | 27,000   |  |  |  |
| Coconut Oil         | 16,000   |  |  |  |
| Biscuts Item        | 15,000   |  |  |  |
| Drinks              | 25,000   |  |  |  |
| Grosary item        | 30,000   |  |  |  |
| Others Products     | 20,000   |  |  |  |
| Total Present Stock | 3,06,000 |  |  |  |

| Proposed stock item  |        |  |  |
|----------------------|--------|--|--|
| Product Name Amount  |        |  |  |
| Rice                 | 30,000 |  |  |
| Oil                  | 10,000 |  |  |
| Grocery Item         | 20,000 |  |  |
| Semai +Nuduls        | 10,000 |  |  |
| Total Proposed Stock | 70,000 |  |  |