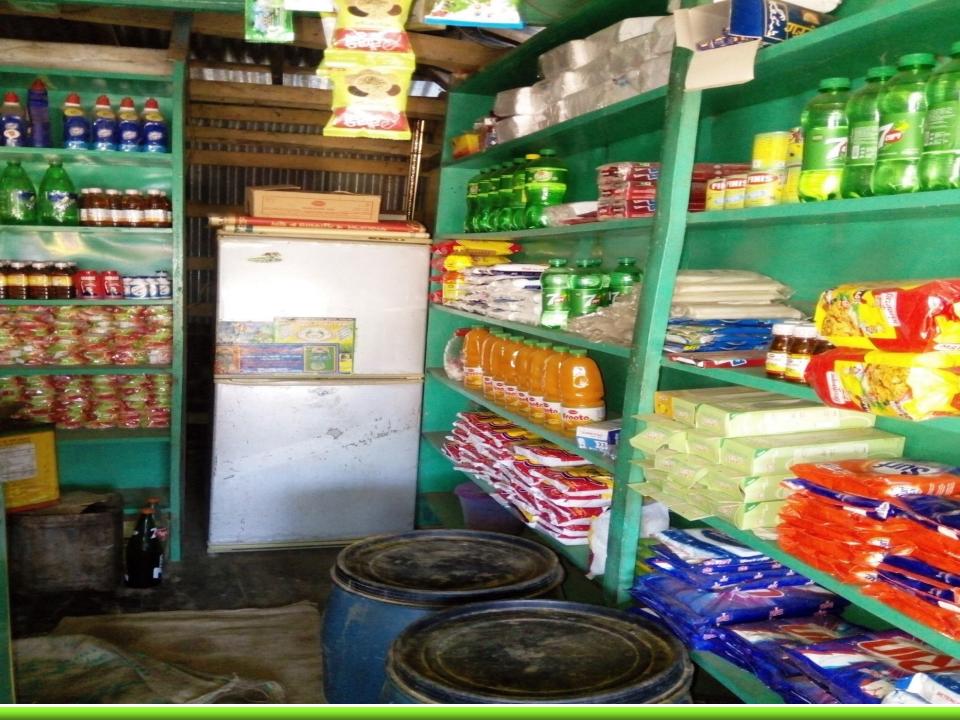

# Photographs

কালিকাপুর ইউনিয়ন পরিষদ KALIKAPUR UNION PARISHAD

# PRESENT & PROPOSED INVESTMENT Breakdown

| Present Stock item  |          |  |  |  |
|---------------------|----------|--|--|--|
| Product name        | Amount   |  |  |  |
| Rice                | 48,000   |  |  |  |
| Soap/Powder         | 25,000   |  |  |  |
| Oil Item            | 50,000   |  |  |  |
| Milk                | 20,000   |  |  |  |
| Cosmetics items     | 15,000   |  |  |  |
| Patayto+Egg         | 15,000   |  |  |  |
| Salt+Sugar+Tea      | 27,000   |  |  |  |
| Coconut Oil         | 16,000   |  |  |  |
| Biscuts Item        | 15,000   |  |  |  |
| Drinks              | 25,000   |  |  |  |
| Grosary item        | 30,000   |  |  |  |
| Others Products     | 20,000   |  |  |  |
| Total Present Stock | 3,06,000 |  |  |  |

| Proposed stock item  |        |  |  |
|----------------------|--------|--|--|
| Product Name Amount  |        |  |  |
| Rice                 | 30,000 |  |  |
| Oil                  | 10,000 |  |  |
| Grocery Item         | 20,000 |  |  |
| Semai +Nuduls        | 10,000 |  |  |
| Total Proposed Stock | 70,000 |  |  |