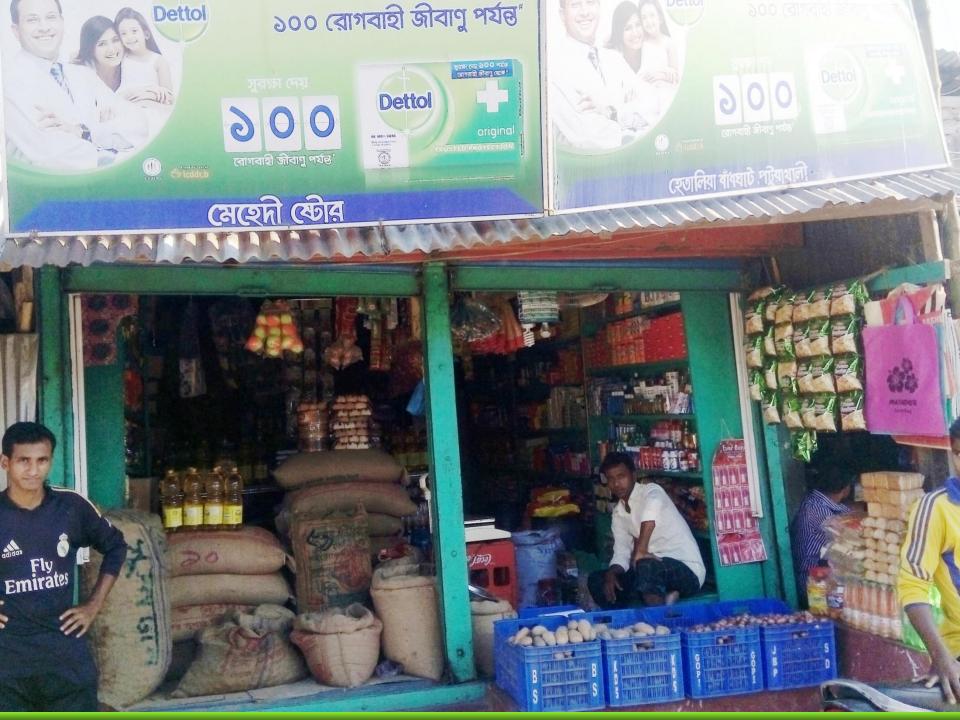

# PROPOSED BUSINESS Info.

| Business Name                                                              | :  | Mehedi Store                                                                                            |
|----------------------------------------------------------------------------|----|---------------------------------------------------------------------------------------------------------|
| Address/ Location                                                          | :  | Hetalia Badghat, Patuakhali.                                                                            |
| Total Investment in BDT                                                    | •• | 4,70,000/-                                                                                              |
| Financing                                                                  | •• | Self BDT : 4,00,000 (from existing business) - 85%<br>Required Investment BDT : 70,000 (as equity) -15% |
| Present salary/drawings from business (estimates)                          | •  | BDT 8,000                                                                                               |
| Proposed Salary                                                            |    | BDT 9,000                                                                                               |
| <ul> <li>Proposed Business % of<br/>present gross profit margin</li> </ul> | :  | 10%                                                                                                     |
| ii. Estimated % of proposed gross profit margin                            | :  | 10%                                                                                                     |
| iii. Agreed grace period                                                   | :  | 2 months                                                                                                |

# Photographs

কালিকাপুর ইউনিয়ন পরিষদ KALIKAPUR UNION PARISHAD