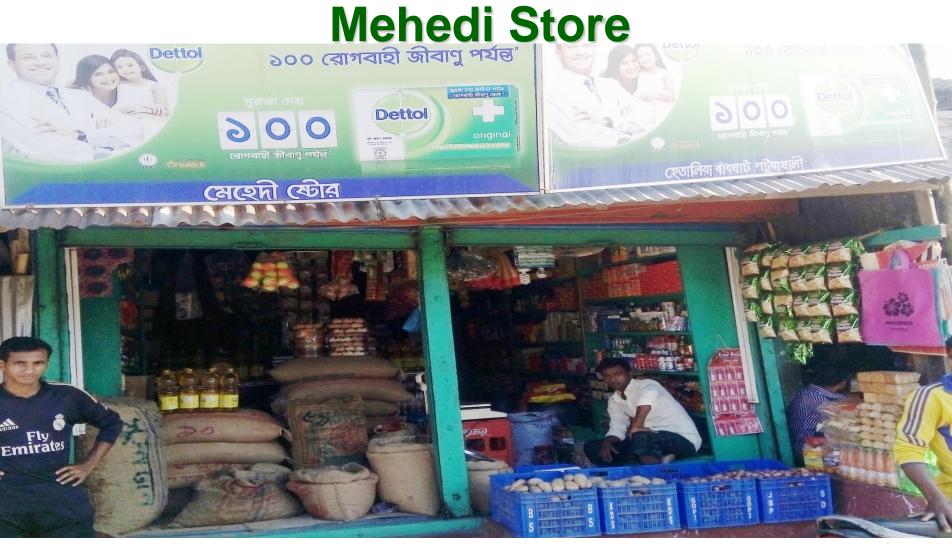

# PROPOSED BUSINESS Info.

| Business Name                                                              | :  | Mehedi Store                                                                                            |
|----------------------------------------------------------------------------|----|---------------------------------------------------------------------------------------------------------|
| Address/ Location                                                          | :  | Hetalia Badghat, Patuakhali.                                                                            |
| Total Investment in BDT                                                    | •• | 4,70,000/-                                                                                              |
| Financing                                                                  | •• | Self BDT : 4,00,000 (from existing business) - 85%<br>Required Investment BDT : 70,000 (as equity) -15% |
| Present salary/drawings from business (estimates)                          | •  | BDT 8,000                                                                                               |
| Proposed Salary                                                            |    | BDT 9,000                                                                                               |
| <ul> <li>Proposed Business % of<br/>present gross profit margin</li> </ul> | :  | 10%                                                                                                     |
| ii. Estimated % of proposed gross profit margin                            | :  | 10%                                                                                                     |
| iii. Agreed grace period                                                   | :  | 2 months                                                                                                |

# Photographs

কালিকাপুর ইউনিয়ন পরিষদ KALIKAPUR UNION PARISHAD