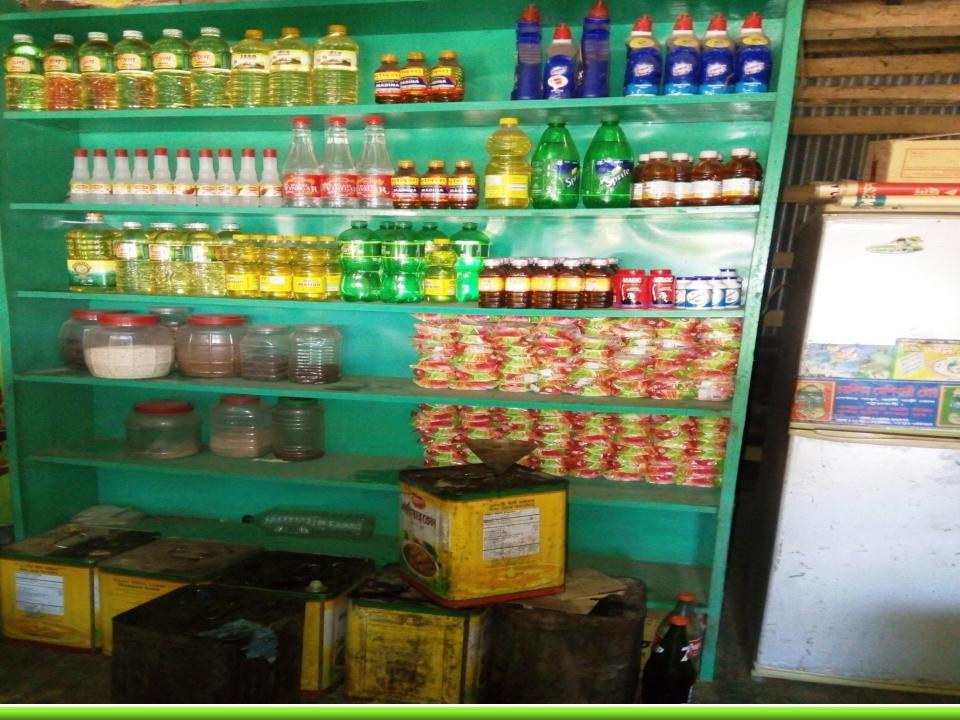

# PRESENT & PROPOSED INVESTMENT Breakdown

| Present Stock item  |          |  |  |  |
|---------------------|----------|--|--|--|
| Product name        | Amount   |  |  |  |
| Rice                | 48,000   |  |  |  |
| Soap/Powder         | 25,000   |  |  |  |
| Oil Item            | 50,000   |  |  |  |
| Milk                | 20,000   |  |  |  |
| Cosmetics items     | 15,000   |  |  |  |
| Patayto+Egg         | 15,000   |  |  |  |
| Salt+Sugar+Tea      | 27,000   |  |  |  |
| Coconut Oil         | 16,000   |  |  |  |
| Biscuts Item        | 15,000   |  |  |  |
| Drinks              | 25,000   |  |  |  |
| Grosary item        | 30,000   |  |  |  |
| Others Products     | 20,000   |  |  |  |
| Total Present Stock | 3,06,000 |  |  |  |

| Proposed stock item  |        |  |  |
|----------------------|--------|--|--|
| Product Name Amount  |        |  |  |
| Rice                 | 30,000 |  |  |
| Oil                  | 10,000 |  |  |
| Grocery Item         | 20,000 |  |  |
| Semai +Nuduls        | 10,000 |  |  |
| Total Proposed Stock | 70,000 |  |  |