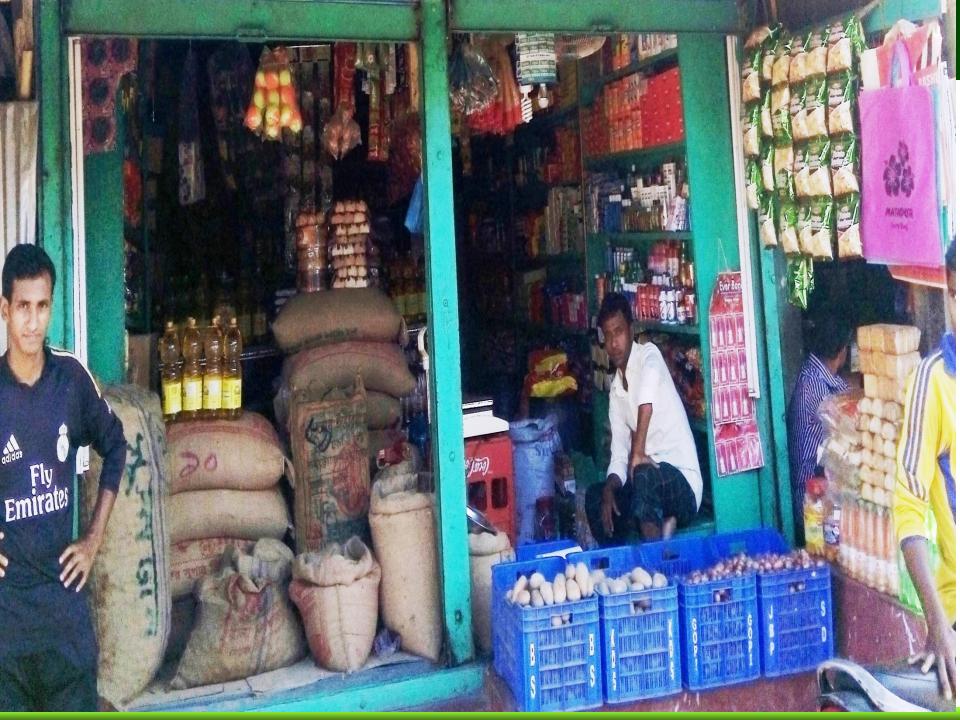

# PRESENT & PROPOSED INVESTMENT Breakdown

| Present Stock item  |          |  |  |  |
|---------------------|----------|--|--|--|
| Product name        | Amount   |  |  |  |
| Rice                | 48,000   |  |  |  |
| Soap/Powder         | 25,000   |  |  |  |
| Oil Item            | 50,000   |  |  |  |
| Milk                | 20,000   |  |  |  |
| Cosmetics items     | 15,000   |  |  |  |
| Patayto+Egg         | 15,000   |  |  |  |
| Salt+Sugar+Tea      | 27,000   |  |  |  |
| Coconut Oil         | 16,000   |  |  |  |
| Biscuts Item        | 15,000   |  |  |  |
| Drinks              | 25,000   |  |  |  |
| Grosary item        | 30,000   |  |  |  |
| Others Products     | 20,000   |  |  |  |
| Total Present Stock | 3,06,000 |  |  |  |

| Proposed stock item  |        |  |  |
|----------------------|--------|--|--|
| Product Name Amount  |        |  |  |
| Rice                 | 30,000 |  |  |
| Oil                  | 10,000 |  |  |
| Grocery Item         | 20,000 |  |  |
| Semai +Nuduls        | 10,000 |  |  |
| Total Proposed Stock | 70,000 |  |  |