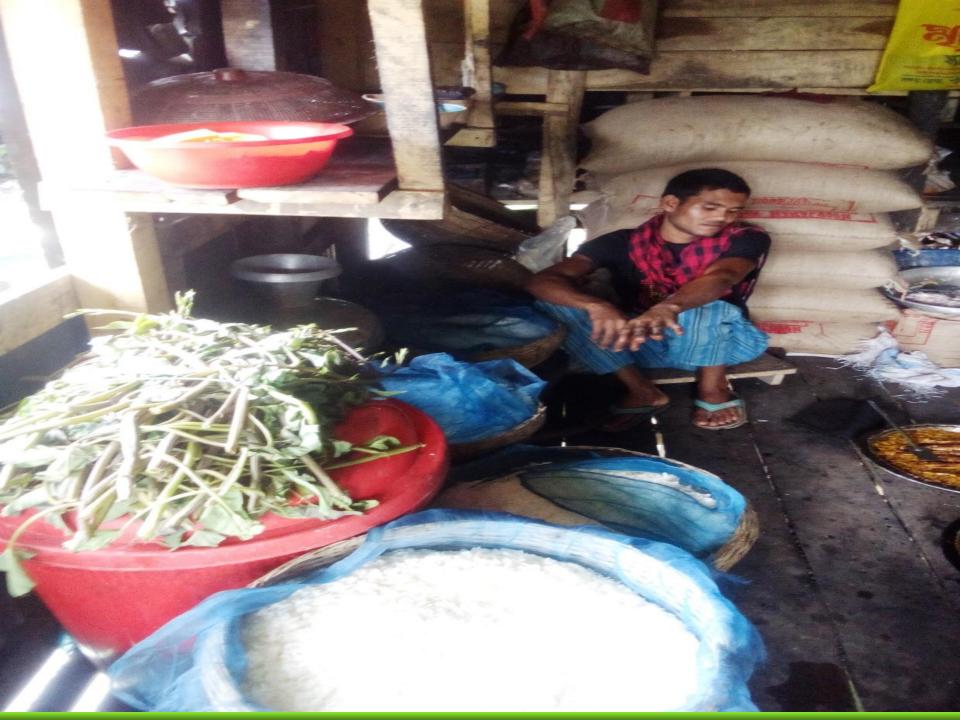

## Photographs

#### PRESENT & PROPOSED INVESTMENT Breakdown

| Present Stock item  |        |  |
|---------------------|--------|--|
| Product name        | Amount |  |
| Rice                | 20,000 |  |
| Fish                | 15,000 |  |
| Oil                 | 4,500  |  |
| Musari Dal          | 3,000  |  |
| Meat                | 5,000  |  |
| Patayto+Egg         | 2,000  |  |
| Lakri               | 6,500  |  |
| Others Products     | 00     |  |
| Total Present Stock | 56,000 |  |

| Proposed stock item  |        |
|----------------------|--------|
| Product Name         | Amount |
| Deep Freez           | 40,000 |
| Drinks               | 10,000 |
| Grocery Item         | 30,000 |
| Total Proposed Stock | 80,000 |