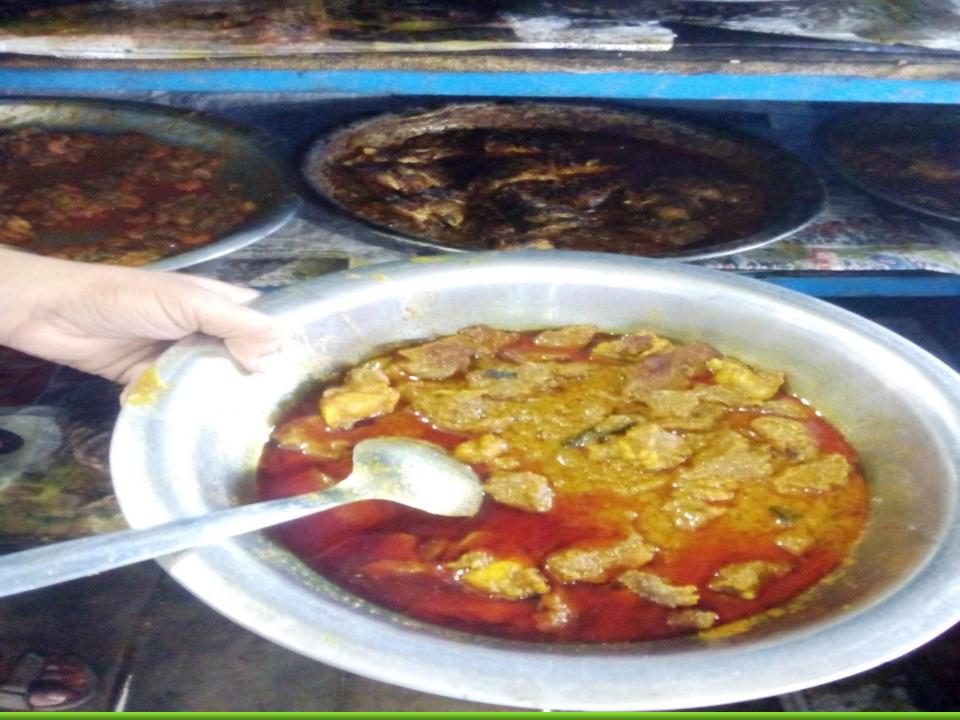

#### PRESENT & PROPOSED INVESTMENT Breakdown

| Present Stock item  |        |  |
|---------------------|--------|--|
| Product name        | Amount |  |
| Rice                | 20,000 |  |
| Fish                | 15,000 |  |
| Oil                 | 4,500  |  |
| Musari Dal          | 3,000  |  |
| Meat                | 5,000  |  |
| Patayto+Egg         | 2,000  |  |
| Lakri               | 6,500  |  |
| Others Products     | 00     |  |
| Total Present Stock | 56,000 |  |

| Proposed stock item  |        |
|----------------------|--------|
| Product Name         | Amount |
| Deep Freez           | 40,000 |
| Drinks               | 10,000 |
| Grocery Item         | 30,000 |
| Total Proposed Stock | 80,000 |