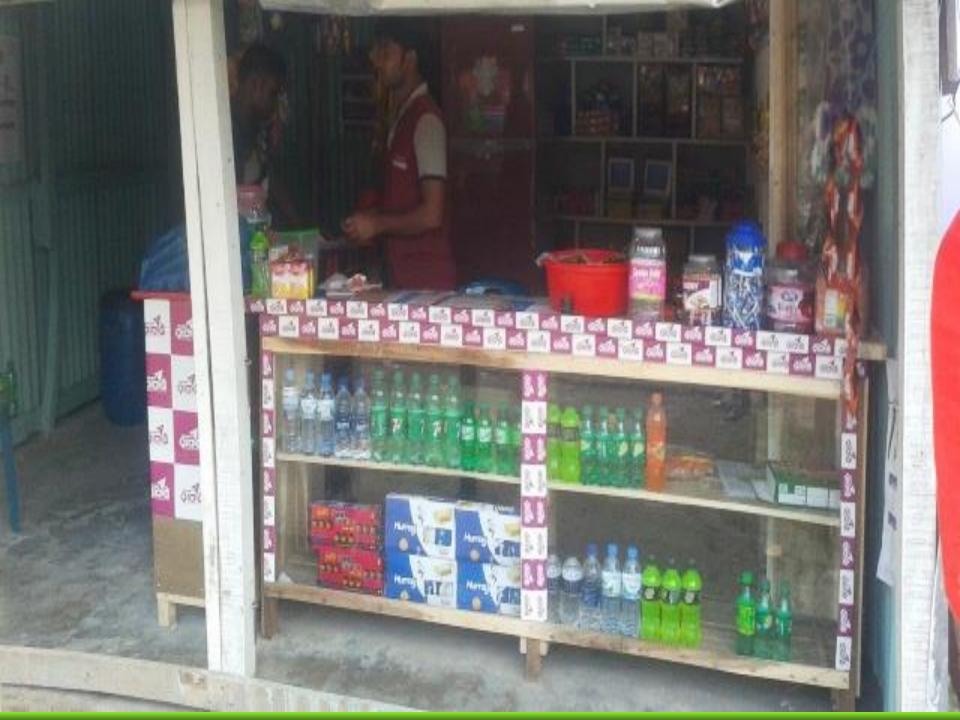

# Photographs

# PROPOSED BUSINESS Info.

| Business Name                                         | : | Rupa varieties Stores                                                                               |
|-------------------------------------------------------|---|-----------------------------------------------------------------------------------------------------|
| Address/ Location                                     | : | Power House Road, Patuakhali.                                                                       |
| Total Investment in BDT                               | : | 2,30,000/-                                                                                          |
| Financing                                             | : | Self BDT :1,70,000 (from existing business) - 74% Required Investment BDT : 60,000 (as equity) -26% |
| Present salary/drawings from business (estimates)     | : | BDT 6,000                                                                                           |
| Proposed Salary                                       |   | BDT 7,000                                                                                           |
| i. Proposed Business % of present gross profit margin | : | 7%                                                                                                  |
| ii. Estimated % of proposed gross profit margin       | : | 7%                                                                                                  |
| iii. Agreed grace period                              | : | 2 months                                                                                            |

# PRESENT & PROPOSED INVESTMENT Breakdown

| Present Stock item  |        |  |  |  |  |
|---------------------|--------|--|--|--|--|
| Product name Amount |        |  |  |  |  |
| Biscuits            | 5,000  |  |  |  |  |
| Soap/Powder         | 3,500  |  |  |  |  |
| Drinks              | 10,000 |  |  |  |  |
| Chanachur/Chips     | 1,000  |  |  |  |  |
| Cigarette           | 10,000 |  |  |  |  |
| Oil                 | 1,000  |  |  |  |  |
| Semai+Nuduls        | 2,000  |  |  |  |  |
| Bkash+Flexiload     | 40,000 |  |  |  |  |
| Others Products     | 1,500  |  |  |  |  |
| Total Present Stock | 74,000 |  |  |  |  |

| Proposed stock item  |        |  |  |
|----------------------|--------|--|--|
| Product Name         | Amount |  |  |
| Photocopy Machine    | 35,000 |  |  |
| Bkash                | 25,000 |  |  |
| Total Proposed Stock | 60,000 |  |  |