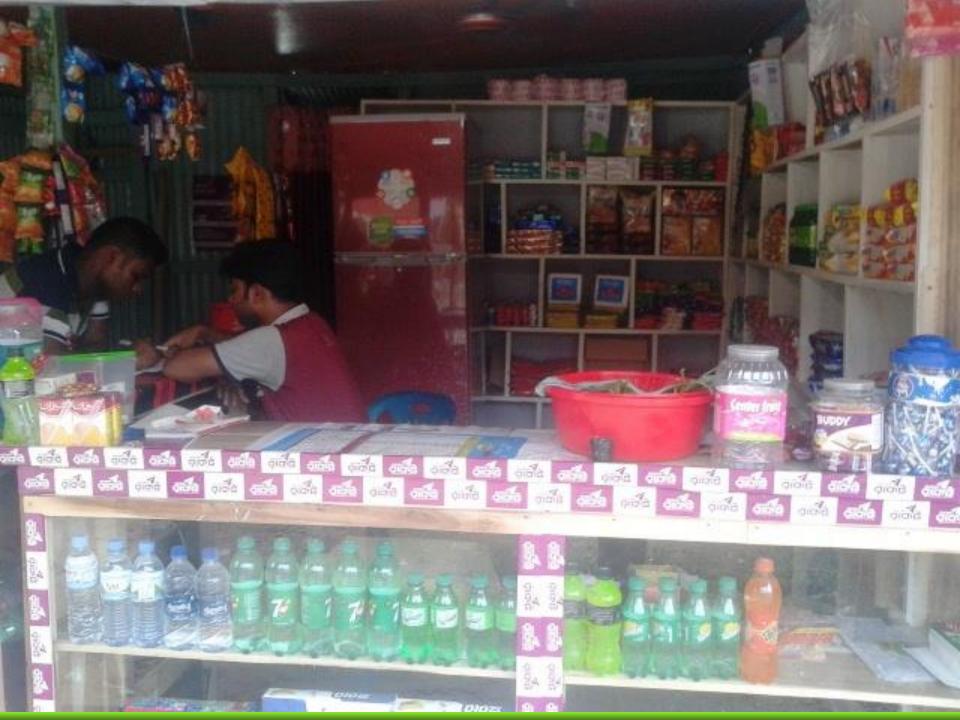

# Photographs

# PROPOSED BUSINESS Info.

| Business Name                                         | : | Rupa varieties Stores                                                                               |
|-------------------------------------------------------|---|-----------------------------------------------------------------------------------------------------|
| Address/ Location                                     | : | Power House Road, Patuakhali.                                                                       |
| Total Investment in BDT                               | : | 2,30,000/-                                                                                          |
| Financing                                             | : | Self BDT :1,70,000 (from existing business) - 74% Required Investment BDT : 60,000 (as equity) -26% |
| Present salary/drawings from business (estimates)     | : | BDT 6,000                                                                                           |
| Proposed Salary                                       |   | BDT 7,000                                                                                           |
| i. Proposed Business % of present gross profit margin | : | 7%                                                                                                  |
| ii. Estimated % of proposed gross profit margin       | : | 7%                                                                                                  |
| iii. Agreed grace period                              | : | 2 months                                                                                            |

# PRESENT & PROPOSED INVESTMENT Breakdown

| Present Stock item  |        |  |  |  |  |
|---------------------|--------|--|--|--|--|
| Product name Amount |        |  |  |  |  |
| Biscuits            | 5,000  |  |  |  |  |
| Soap/Powder         | 3,500  |  |  |  |  |
| Drinks              | 10,000 |  |  |  |  |
| Chanachur/Chips     | 1,000  |  |  |  |  |
| Cigarette           | 10,000 |  |  |  |  |
| Oil                 | 1,000  |  |  |  |  |
| Semai+Nuduls        | 2,000  |  |  |  |  |
| Bkash+Flexiload     | 40,000 |  |  |  |  |
| Others Products     | 1,500  |  |  |  |  |
| Total Present Stock | 74,000 |  |  |  |  |

| Proposed stock item  |        |  |  |
|----------------------|--------|--|--|
| Product Name         | Amount |  |  |
| Photocopy Machine    | 35,000 |  |  |
| Bkash                | 25,000 |  |  |
| Total Proposed Stock | 60,000 |  |  |