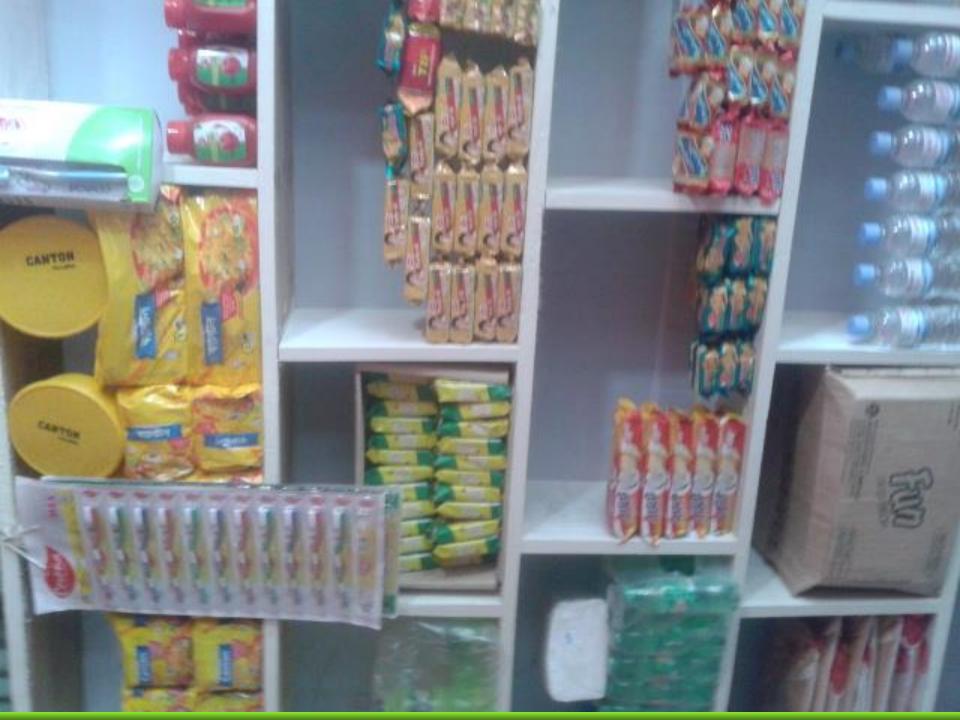

# Photographs

# PRESENT & PROPOSED INVESTMENT Breakdown

| Present Stock item  |        |  |  |  |  |
|---------------------|--------|--|--|--|--|
| Product name Amount |        |  |  |  |  |
| Biscuits            | 5,000  |  |  |  |  |
| Soap/Powder         | 3,500  |  |  |  |  |
| Drinks              | 10,000 |  |  |  |  |
| Chanachur/Chips     | 1,000  |  |  |  |  |
| Cigarette           | 10,000 |  |  |  |  |
| Oil                 | 1,000  |  |  |  |  |
| Semai+Nuduls        | 2,000  |  |  |  |  |
| Bkash+Flexiload     | 40,000 |  |  |  |  |
| Others Products     | 1,500  |  |  |  |  |
| Total Present Stock | 74,000 |  |  |  |  |

| Proposed stock item  |        |  |  |
|----------------------|--------|--|--|
| Product Name         | Amount |  |  |
| Photocopy Machine    | 35,000 |  |  |
| Bkash                | 25,000 |  |  |
| Total Proposed Stock | 60,000 |  |  |