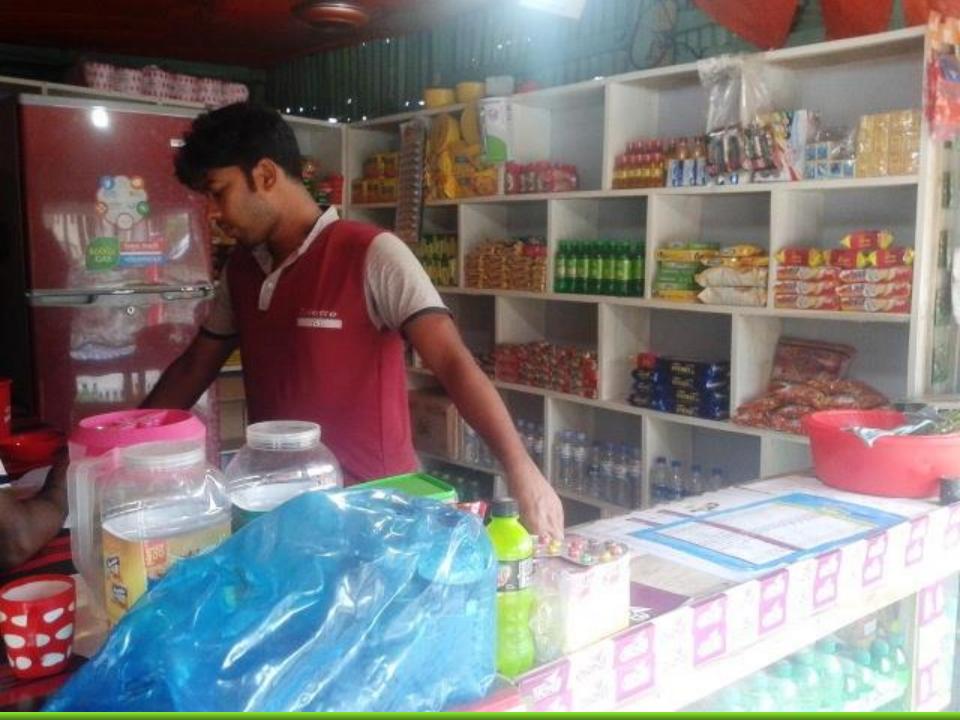

# Photographs

# PROPOSED BUSINESS Info.

| Business Name                                         | : | Rupa varieties Stores                                                                               |
|-------------------------------------------------------|---|-----------------------------------------------------------------------------------------------------|
| Address/ Location                                     | : | Power House Road, Patuakhali.                                                                       |
| Total Investment in BDT                               | : | 2,30,000/-                                                                                          |
| Financing                                             | : | Self BDT :1,70,000 (from existing business) - 74% Required Investment BDT : 60,000 (as equity) -26% |
| Present salary/drawings from business (estimates)     | : | BDT 6,000                                                                                           |
| Proposed Salary                                       |   | BDT 7,000                                                                                           |
| i. Proposed Business % of present gross profit margin | : | 7%                                                                                                  |
| ii. Estimated % of proposed gross profit margin       | : | 7%                                                                                                  |
| iii. Agreed grace period                              | : | 2 months                                                                                            |

# PRESENT & PROPOSED INVESTMENT Breakdown

| Present Stock item  |        |  |  |  |  |
|---------------------|--------|--|--|--|--|
| Product name Amount |        |  |  |  |  |
| Biscuits            | 5,000  |  |  |  |  |
| Soap/Powder         | 3,500  |  |  |  |  |
| Drinks              | 10,000 |  |  |  |  |
| Chanachur/Chips     | 1,000  |  |  |  |  |
| Cigarette           | 10,000 |  |  |  |  |
| Oil                 | 1,000  |  |  |  |  |
| Semai+Nuduls        | 2,000  |  |  |  |  |
| Bkash+Flexiload     | 40,000 |  |  |  |  |
| Others Products     | 1,500  |  |  |  |  |
| Total Present Stock | 74,000 |  |  |  |  |

| Proposed stock item  |        |  |  |
|----------------------|--------|--|--|
| Product Name         | Amount |  |  |
| Photocopy Machine    | 35,000 |  |  |
| Bkash                | 25,000 |  |  |
| Total Proposed Stock | 60,000 |  |  |