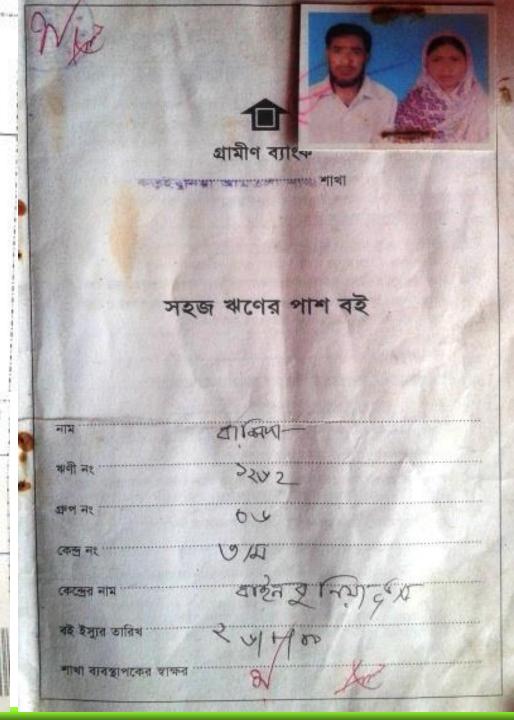

## BRIEF BIO OF THE PROPOSED NOBIN UDYOKTA

| Name                                                                                                                                                          | :       | Md. Kamruzzaman                                                                                                                                                                                              |
|---------------------------------------------------------------------------------------------------------------------------------------------------------------|---------|--------------------------------------------------------------------------------------------------------------------------------------------------------------------------------------------------------------|
| Age                                                                                                                                                           | :       | 05-06-1989                                                                                                                                                                                                   |
| Marital status                                                                                                                                                | :       | Married                                                                                                                                                                                                      |
| Children                                                                                                                                                      | :       | Son: 0 Daughter: 0                                                                                                                                                                                           |
| No. of siblings:                                                                                                                                              | :       | 01 Brother & 01 Sister                                                                                                                                                                                       |
| Parent's and GB related Info  (i) Who is GB member  (ii) Mother's name  (iii) Father's name  (iv) GB member's info                                            | : : : : | Mother √ Father Rashada Begum Md. Sahajalal Hawlader Member since: 2000 to 2013. Branch: Karai Baria, Amtali Centre no. 03/M, Group: 06 Loanee No:1262, First loan: 5000/- Existing loan: 0., Outstanding: . |
| Further Information:  (v) Who pays GB loan installment  (vi) Mobile lady  (vii) Grameen Education Loan  (viii) Any other loan like GCCN, GKF etc  (ix) Others | :       | N/A<br>N/A<br>N/A<br>N/A<br>N/A                                                                                                                                                                              |
| Education                                                                                                                                                     | :       | H.S.C                                                                                                                                                                                                        |

# **BRIEF HISTORY OF GB LOAN Utilization by Family**

NU's mother has been a member of Grameen Bank Since 2000 to 2013. At first his mother took a loan amount of 5,000 BDT from GB. She invested the money in her husband's Business. NU's mother gradually improved their life standard by using GB loan.