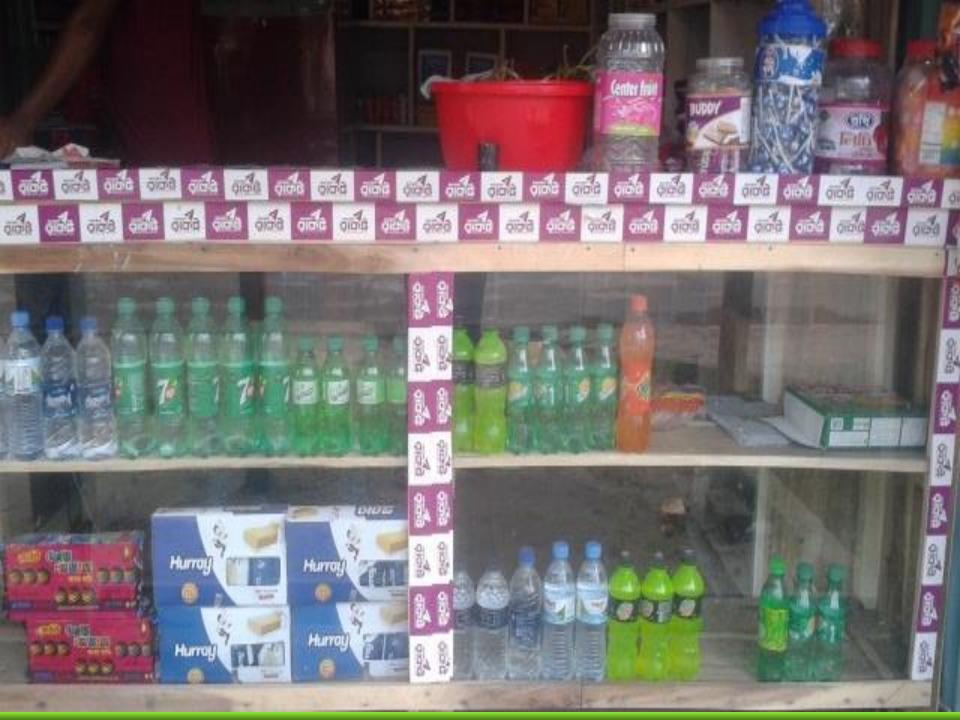

| 60,000   | 0        |
| 2.2 | Payment of GT Loan*                               | 0        | 0        |
| 2.3 | Investment Pay Back (Including Ownership Tr. Fee) | 36,000   | 36,000   |
|     | Total Cash Outflow                                | 96,000   | 36,000   |
| 3   | Net Cash Surplus                                  | 1,11,600 | 2,68,800 |

# **SWOT Analysis**



# STRENGTH

- Business Experience and Skill
- Maintain Daily accounts
- 14 hours shop open
- No loan against business
- Located beside Road

# **W**EAKNESS

- Lack of investment
- Credit Sale

# **O**PPORTUNITIES

- Expansion of Business
- Increasing the number of Customer
- Have chance to grab new customer

## THREATS

- Fire.
- Theft.
- Political Instability may reduce the sale.

# Photographs





























### গণপ্রজাতন্ত্রী বাংলাদেশ সরকার Government of the People's Republic of Bangladesh NATIONAL ID CARD / জাতীয় পরিচয় পত্র



মোঃ কামরুজ্জামান

Name: Md . Kamruzzaman

মোঃ শাহাজালাল হাওলাদার

রাশিদা বেগম

Date of Birth: 05 Jun 1989

ID NO: 7816611659672

কার্ডটি গণপ্রজাতন্ত্রী বাংলাদেশ সরকারের সম্পত্তি। কার্ডটি ব্যবহারকারী ব্যতীত অশ কোথাও পাওয়া গেলে নিকটস্থ পোষ্ট অফিসে জমা দেয়ার জন্য অনুরোধ করা হলো।

কানা: গ্রাম/রাস্তা: বাইন বুনিয়া, ডাকঘর: পূর্ব চাকামইয়া - ৮৬৫০, কলাপাড়া, পট্যাখালী



05-020-5335-00

शाहरणन गर 6520-00

ভয়ার্ভ Rt

লাইনেল আইডি

न्दर्शन/संबा/स्त्रता টাউন কালিকাপুর শাইসেল ইদান তানিখ P605-20-95

नगाग्राचक वर्ष वधव 2028 2029

मशासारमत कार्रिक \$\$ PLOS-30-95

পৌৰসভা আইন ২০০৬ এব ১০২-১০৮ গাবাহ ৩৪ তালনিল এব ৮, ১০, ১৮ ৬ ২২ আইটেম অনুসালে ট্রেড, প্রফেশন, কলিং ও ব