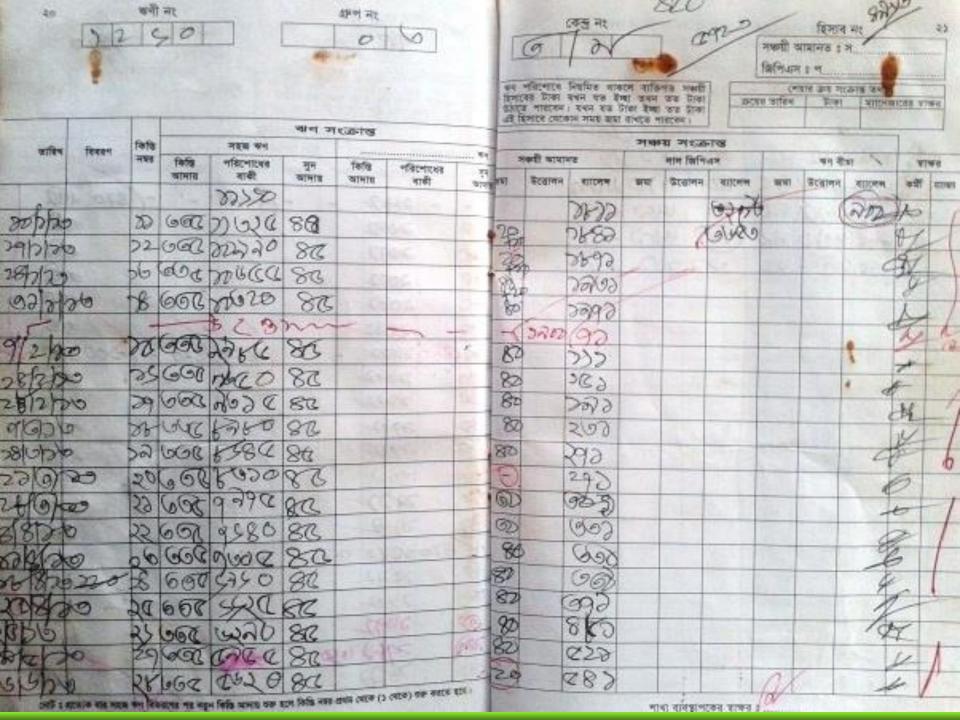

# **BRIEF HISTORY OF GB LOAN Utilization by Family**

NU's mother has been a member of Grameen Bank Since 2000 to 2013. At first his mother took a loan amount of 5,000 BDT from GB. She invested the money in her husband's Business. NU's mother gradually improved their life standard by using GB loan.