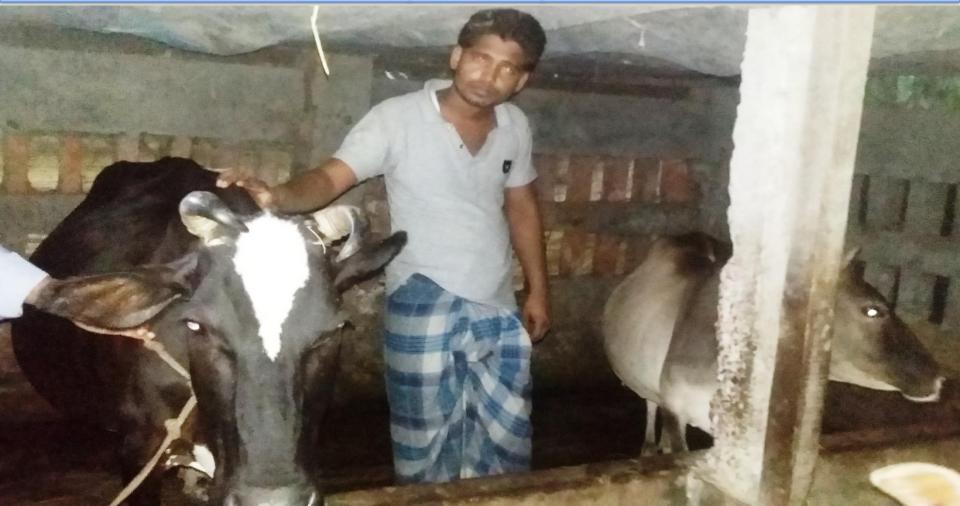

# **Shafiq Dairy Farm**

**Project by: Shafiqul Islam** Identified by- Tuhin Kumar Sarkar Verified By: MD. Rashide Mahbub Jhalokati Unit, Jhalokati Anchal -6

#### **Present & Proposed Investment Breakdown**

| Particulars                                                                                                           | Existing Business<br>(BDT)               | Proposed (BDT) | Total<br>(BDT) |
|-----------------------------------------------------------------------------------------------------------------------|------------------------------------------|----------------|----------------|
| Investments in different categories:                                                                                  | (1)                                      | (2)            | (1+2)          |
| Present Stock Items:<br>Australian Cow -1*1,15,000<br>Cow (Deshi) - 2*50,000<br>Calves Cow - 2*20,000<br>Cash In Hand | 1,15,000<br>1,00,000<br>40,000<br>50,000 | 70,000         | 3,05,000       |
| Proposed items:                                                                                                       | 3,05,000                                 | 70,000         | 70,000         |
| Total Capital                                                                                                         |                                          |                | 3,75,000       |