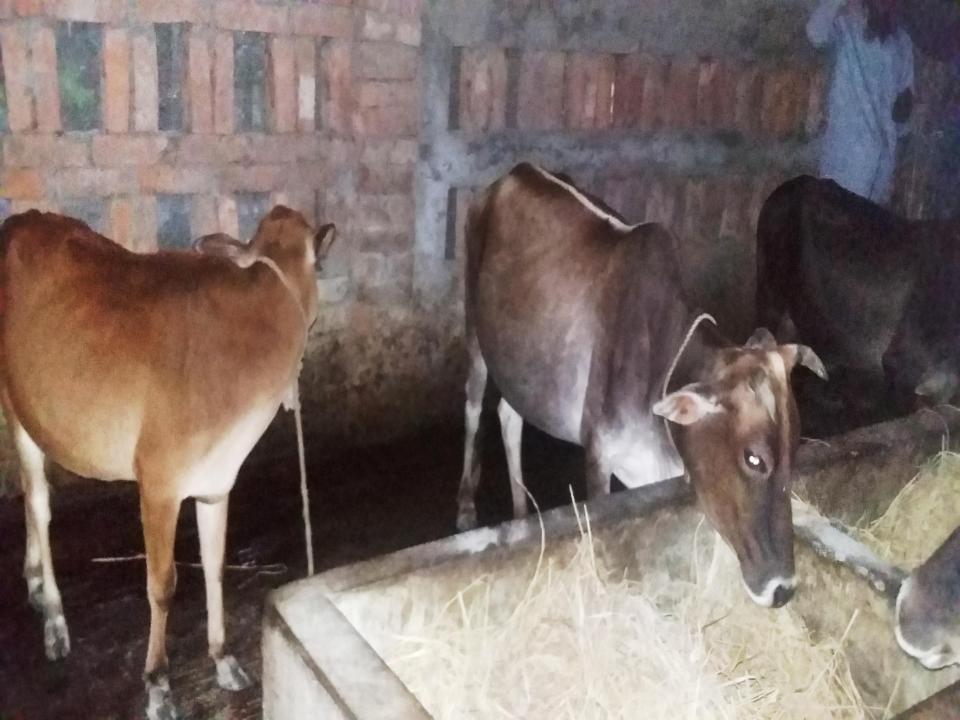

#### **Present & Proposed Investment Breakdown**

| Particulars                                                                                                           | Existing Business<br>(BDT)               | Proposed (BDT) | Total<br>(BDT) |
|-----------------------------------------------------------------------------------------------------------------------|------------------------------------------|----------------|----------------|
| Investments in different categories:                                                                                  | (1)                                      | (2)            | (1+2)          |
| Present Stock Items:<br>Australian Cow -1*1,15,000<br>Cow (Deshi) - 2*50,000<br>Calves Cow - 2*20,000<br>Cash In Hand | 1,15,000<br>1,00,000<br>40,000<br>50,000 | 70,000         | 3,05,000       |
| Proposed items:                                                                                                       | 3,05,000                                 | 70,000         | 70,000         |
| Total Capital                                                                                                         |                                          |                | 3,75,000       |

| Proposed items        |      |        |  |  |
|-----------------------|------|--------|--|--|
| Product Name          | Unit | Amount |  |  |
| Australian Fijian Cow |      | 70,000 |  |  |
| Total Proposed Stock  |      | 70,000 |  |  |