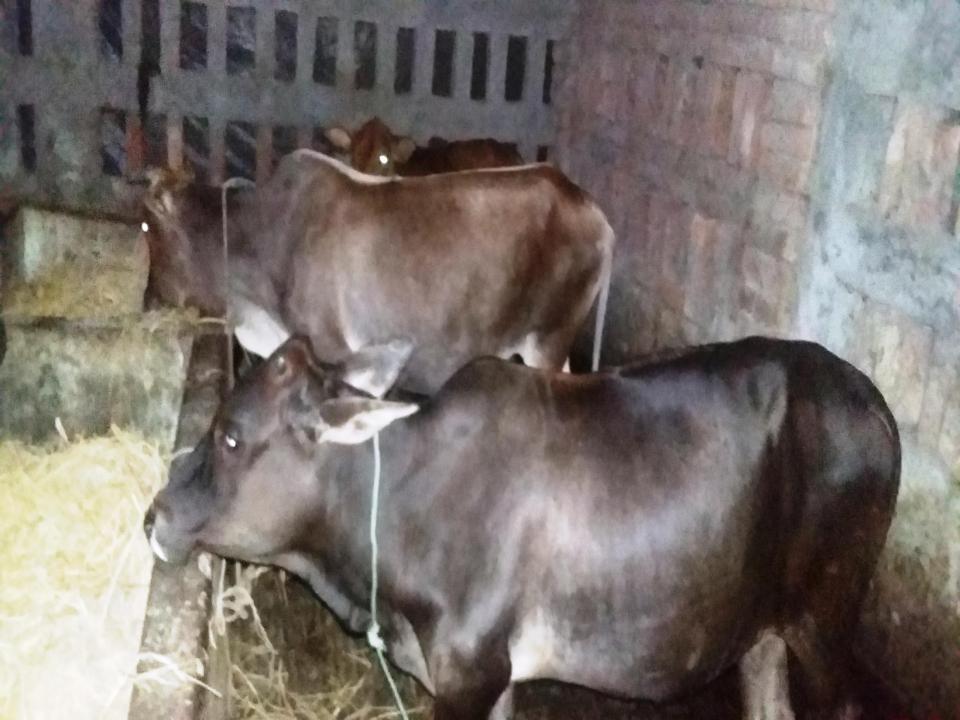

#### **Present & Proposed Investment Breakdown**

| Particulars                                                                                                           | Existing Business<br>(BDT)               | Proposed (BDT) | Total<br>(BDT) |
|-----------------------------------------------------------------------------------------------------------------------|------------------------------------------|----------------|----------------|
| Investments in different categories:                                                                                  | (1)                                      | (2)            | (1+2)          |
| Present Stock Items:<br>Australian Cow -1*1,15,000<br>Cow (Deshi) - 2*50,000<br>Calves Cow - 2*20,000<br>Cash In Hand | 1,15,000<br>1,00,000<br>40,000<br>50,000 | 70,000         | 3,05,000       |
| Proposed items:                                                                                                       | 3,05,000                                 | 70,000         | 70,000         |
| Total Capital                                                                                                         |                                          |                | 3,75,000       |