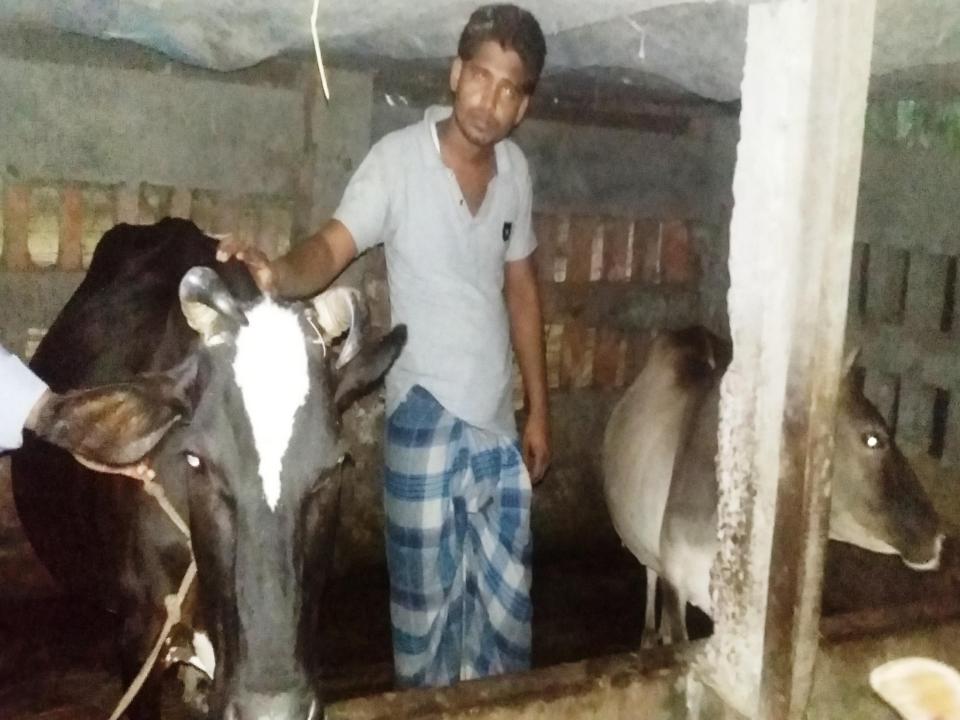

# **Shafiq Dairy Farm**

**Project by: Shafiqul Islam** Identified by- Tuhin Kumar Sarkar Verified By: MD. Rashide Mahbub Jhalokati Unit, Jhalokati Anchal -6

#### **Present & Proposed Investment Breakdown**

| Particulars                                                                                                           | Existing Business<br>(BDT)               | Proposed (BDT) | Total<br>(BDT) |
|-----------------------------------------------------------------------------------------------------------------------|------------------------------------------|----------------|----------------|
| Investments in different categories:                                                                                  | (1)                                      | (2)            | (1+2)          |
| Present Stock Items:<br>Australian Cow -1*1,15,000<br>Cow (Deshi) - 2*50,000<br>Calves Cow - 2*20,000<br>Cash In Hand | 1,15,000<br>1,00,000<br>40,000<br>50,000 | 70,000         | 3,05,000       |
| Proposed items:                                                                                                       | 3,05,000                                 | 70,000         | 70,000         |
| Total Capital                                                                                                         |                                          |                | 3,75,000       |