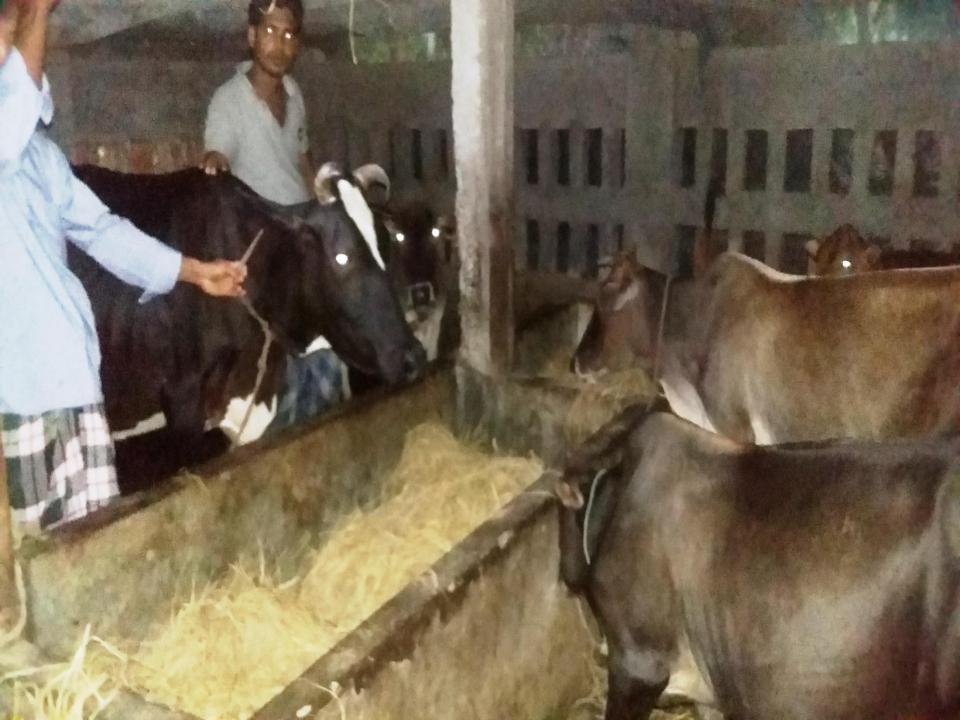

#### **Present & Proposed Investment Breakdown**

| Particulars                                                                                                           | Existing Business<br>(BDT)               | Proposed (BDT) | Total<br>(BDT) |
|-----------------------------------------------------------------------------------------------------------------------|------------------------------------------|----------------|----------------|
| Investments in different categories:                                                                                  | (1)                                      | (2)            | (1+2)          |
| Present Stock Items:<br>Australian Cow -1*1,15,000<br>Cow (Deshi) - 2*50,000<br>Calves Cow - 2*20,000<br>Cash In Hand | 1,15,000<br>1,00,000<br>40,000<br>50,000 | 70,000         | 3,05,000       |
| Proposed items:                                                                                                       | 3,05,000                                 | 70,000         | 70,000         |
| Total Capital                                                                                                         |                                          |                | 3,75,000       |