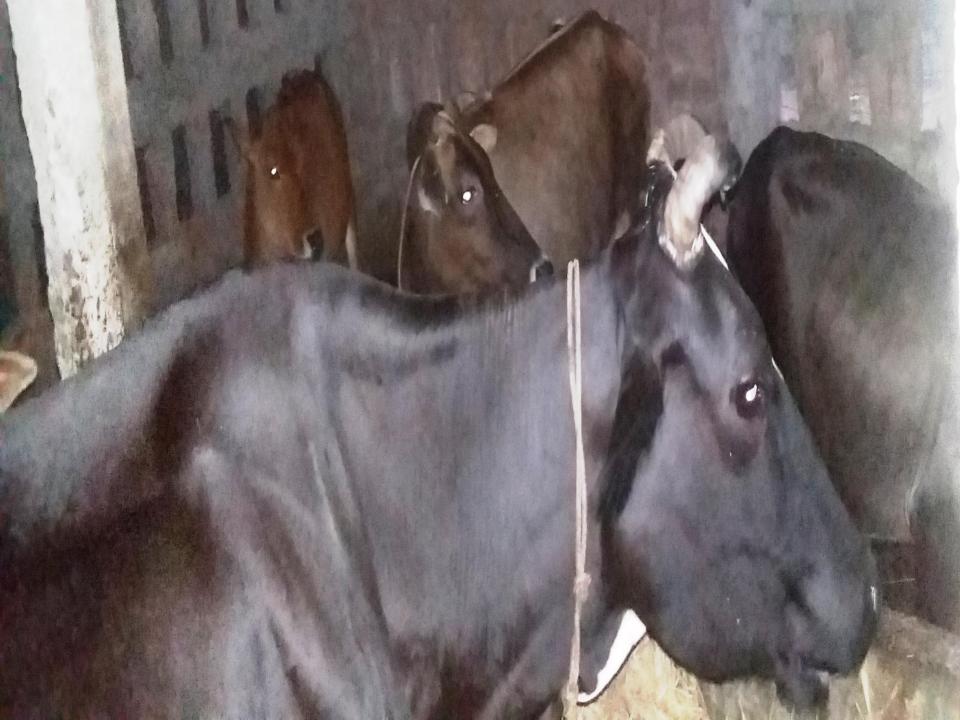

#### **Present & Proposed Investment Breakdown**

| Particulars                                                                                                           | Existing Business<br>(BDT)               | Proposed (BDT) | Total<br>(BDT) |
|-----------------------------------------------------------------------------------------------------------------------|------------------------------------------|----------------|----------------|
| Investments in different categories:                                                                                  | (1)                                      | (2)            | (1+2)          |
| Present Stock Items:<br>Australian Cow -1*1,15,000<br>Cow (Deshi) - 2*50,000<br>Calves Cow - 2*20,000<br>Cash In Hand | 1,15,000<br>1,00,000<br>40,000<br>50,000 | 70,000         | 3,05,000       |
| Proposed items:                                                                                                       | 3,05,000                                 | 70,000         | 70,000         |
| Total Capital                                                                                                         |                                          |                | 3,75,000       |

| Proposed items        |      |        |  |  |
|-----------------------|------|--------|--|--|
| Product Name          | Unit | Amount |  |  |
| Australian Fijian Cow |      | 70,000 |  |  |
| Total Proposed Stock  |      | 70,000 |  |  |