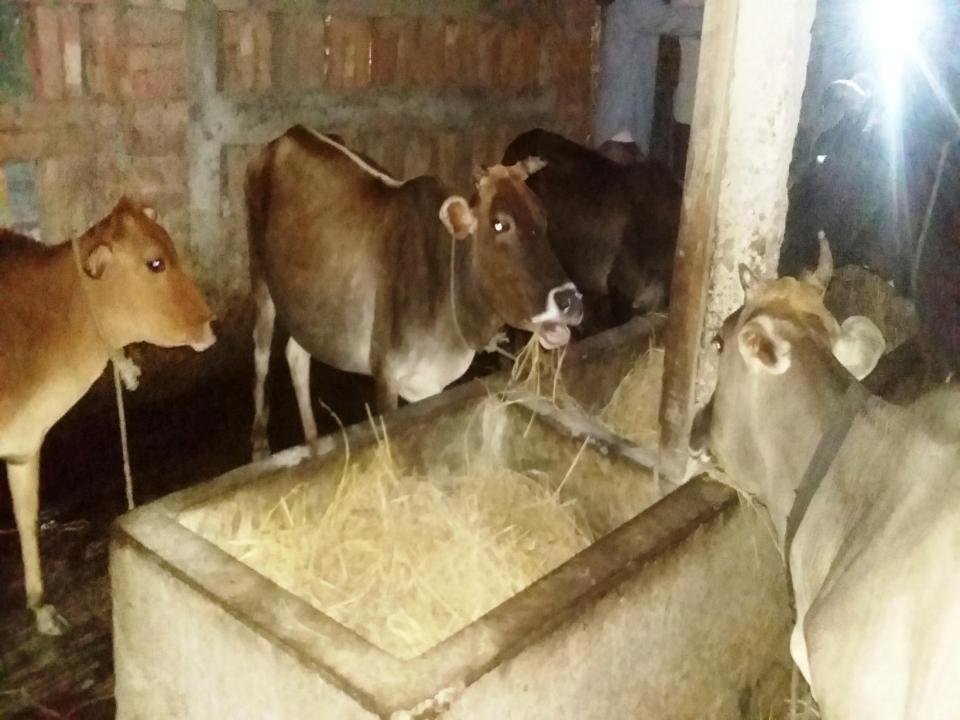

#### **Present & Proposed Investment Breakdown**

| Particulars                                                                                                           | Existing Business<br>(BDT)               | Proposed (BDT) | Total<br>(BDT) |
|-----------------------------------------------------------------------------------------------------------------------|------------------------------------------|----------------|----------------|
| Investments in different categories:                                                                                  | (1)                                      | (2)            | (1+2)          |
| Present Stock Items:<br>Australian Cow -1*1,15,000<br>Cow (Deshi) - 2*50,000<br>Calves Cow - 2*20,000<br>Cash In Hand | 1,15,000<br>1,00,000<br>40,000<br>50,000 | 70,000         | 3,05,000       |
| Proposed items:                                                                                                       | 3,05,000                                 | 70,000         | 70,000         |
| Total Capital                                                                                                         |                                          |                | 3,75,000       |

| Proposed items        |      |        |  |  |
|-----------------------|------|--------|--|--|
| Product Name          | Unit | Amount |  |  |
| Australian Fijian Cow |      | 70,000 |  |  |
| Total Proposed Stock  |      | 70,000 |  |  |