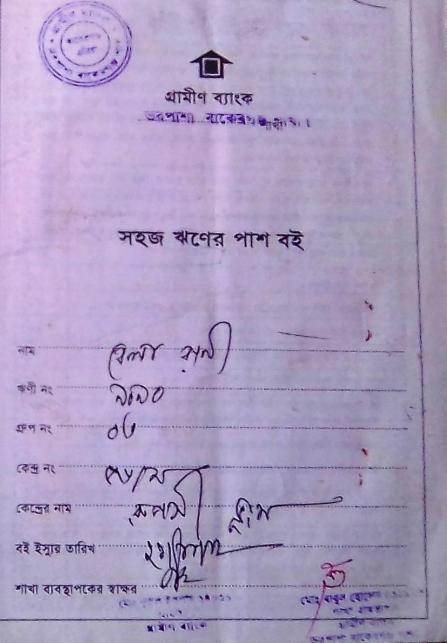

### BRIEF BIO OF THE PROPOSED NOBIN UDYOKTA

| Name                                                                                                                                                                           | :   | Suman Chandra Mandol                                                                                                                                                                                                       |
|--------------------------------------------------------------------------------------------------------------------------------------------------------------------------------|-----|----------------------------------------------------------------------------------------------------------------------------------------------------------------------------------------------------------------------------|
| Age                                                                                                                                                                            | :   | 02/04/1995                                                                                                                                                                                                                 |
| Marital status                                                                                                                                                                 | :   | Unarried                                                                                                                                                                                                                   |
| Children                                                                                                                                                                       | :   | N/A                                                                                                                                                                                                                        |
| No. of siblings:                                                                                                                                                               | :   | 01Brother & 01 Sister                                                                                                                                                                                                      |
| Parent's and GB related Info<br>(i) Who is GB member<br>(ii) Mother's name<br>(iii) Father's name<br>(iv) GB member's info                                                     | : : | Mother<br>Bela Rani<br>Noni Gopal Chandra Mandol<br>Member since: 2007 to Now<br>Branch: Vorpasa, Bakergonj.<br>Centre no. 56/M, Group: 04<br>Loanee No:9090, First Ioan: 10,000/-<br>Existing Ioan: Nill Outstanding:Nill |
| <i>Further Information:</i><br>(v) Who pays GB loan installment<br>(vi) Mobile lady<br>(vii) Grameen Education Loan<br>(viii) Any other loan like GCCN, GKF etc<br>(ix) Others | :   | N/A<br>N/A<br>N/A<br>N/A<br>N/A                                                                                                                                                                                            |
| Education                                                                                                                                                                      | :   | H.S.C                                                                                                                                                                                                                      |