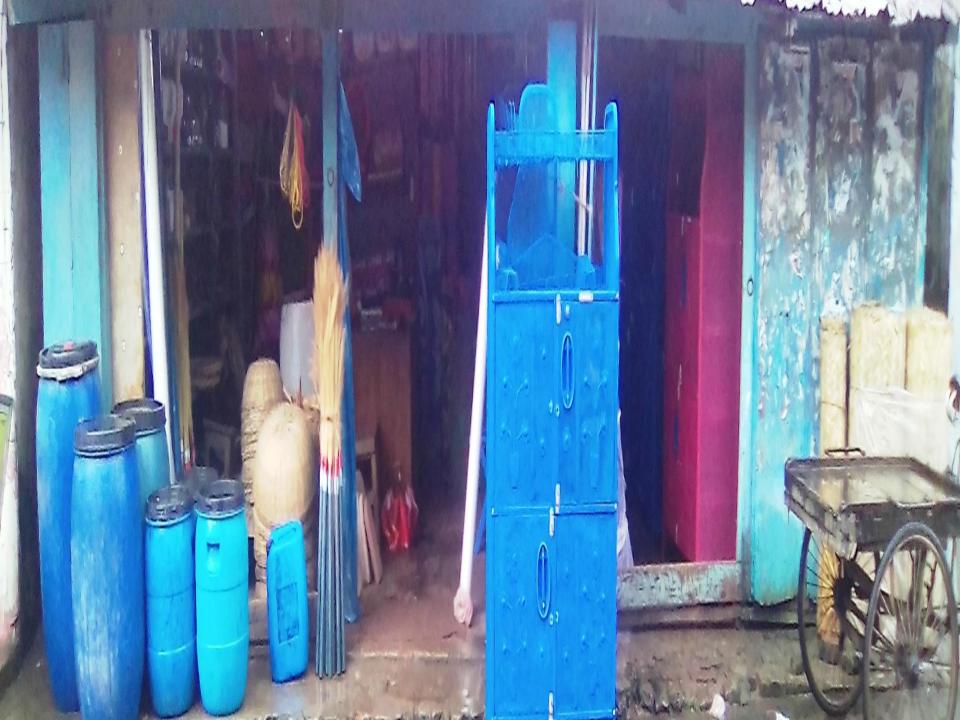

### **PROPOSED BUSINESS Info.**

| Business Name                                            | : | Sumon Store                                                                                            |
|----------------------------------------------------------|---|--------------------------------------------------------------------------------------------------------|
| Address/ Location                                        | : | Bakergonj Sador Road, Bakergonj                                                                        |
| Total Investment in BDT                                  | : | 4,20,000/-                                                                                             |
| Financing                                                | : | Self BDT :3,50,000 (from existing business) – 83%<br>Required Investment BDT : 70,000 (as equity) -17% |
| Present salary/drawings from business (estimates)        | : | BDT 6,000                                                                                              |
| Proposed Salary                                          |   | BDT 7,000                                                                                              |
| i. Proposed Business % of<br>present gross profit margin | : | 20%                                                                                                    |
| ii. Estimated % of proposed gross profit margin          | : | 20%                                                                                                    |
| iii. Agreed grace period                                 | : | 2 months                                                                                               |

#### Present Stock item

| Product name        | Amount   |
|---------------------|----------|
| Miteset             | 1,80,000 |
| Sitalpati           | 25,000   |
| Plastric Pati       | 30,000   |
| Polithin            | 20,000   |
| Dream               | 25,000   |
| Others              | 40,000   |
| Total Present Stock | 3,20,000 |

#### **Proposed stock item**

| Product Name         | Amount |
|----------------------|--------|
| Mite set             | 50,000 |
| Plastric Pati        | 20,000 |
| Total Proposed Stock | 70,000 |