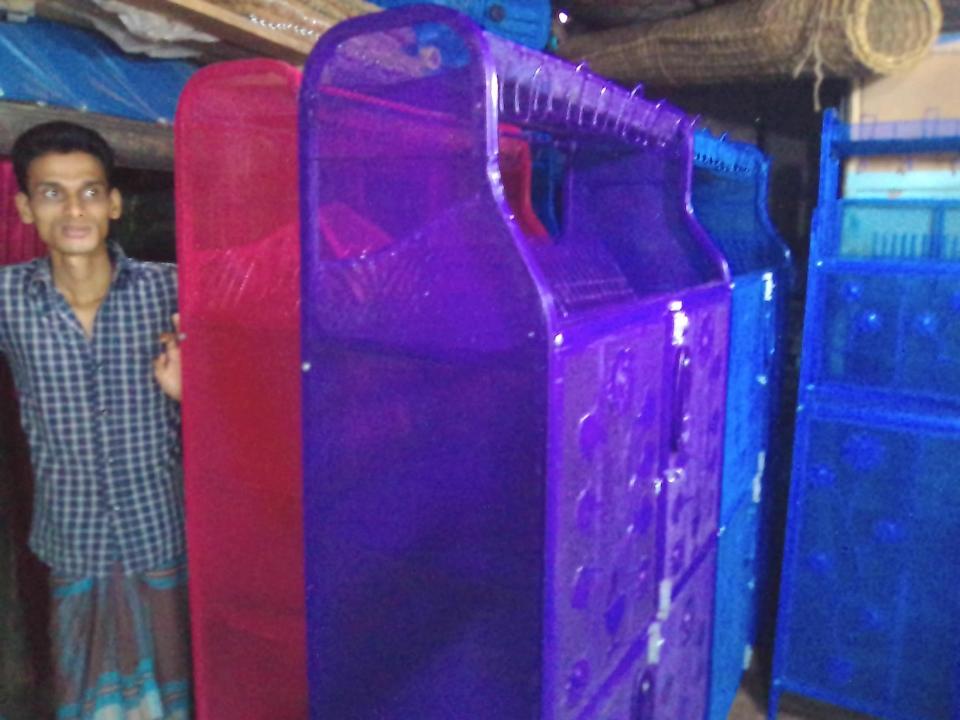

### **PROPOSED BUSINESS Info.**

| Business Name                                            | : | Sumon Store                                                                                            |
|----------------------------------------------------------|---|--------------------------------------------------------------------------------------------------------|
| Address/ Location                                        | : | Bakergonj Sador Road, Bakergonj                                                                        |
| Total Investment in BDT                                  | : | 4,20,000/-                                                                                             |
| Financing                                                | : | Self BDT :3,50,000 (from existing business) – 83%<br>Required Investment BDT : 70,000 (as equity) -17% |
| Present salary/drawings from business (estimates)        | : | BDT 6,000                                                                                              |
| Proposed Salary                                          |   | BDT 7,000                                                                                              |
| i. Proposed Business % of<br>present gross profit margin | : | 20%                                                                                                    |
| ii. Estimated % of proposed gross profit margin          | : | 20%                                                                                                    |
| iii. Agreed grace period                                 | : | 2 months                                                                                               |

#### Present Stock item

| Product name        | Amount   |
|---------------------|----------|
| Miteset             | 1,80,000 |
| Sitalpati           | 25,000   |
| Plastric Pati       | 30,000   |
| Polithin            | 20,000   |
| Dream               | 25,000   |
| Others              | 40,000   |
| Total Present Stock | 3,20,000 |

#### **Proposed stock item**

| Product Name         | Amount |
|----------------------|--------|
| Mite set             | 50,000 |
| Plastric Pati        | 20,000 |
| Total Proposed Stock | 70,000 |