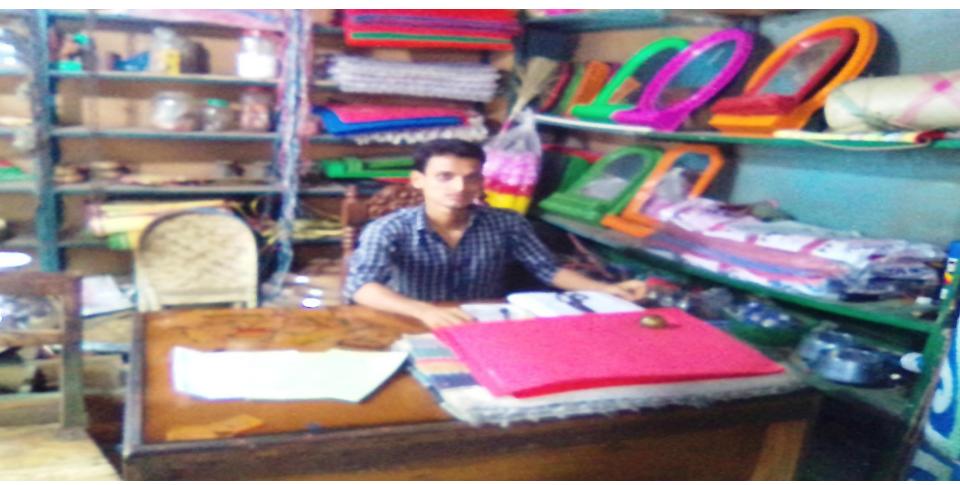

### **PROPOSED BUSINESS Info.**

| Business Name                                            | : | Sumon Store                                                                                            |
|----------------------------------------------------------|---|--------------------------------------------------------------------------------------------------------|
| Address/ Location                                        | : | Bakergonj Sador Road, Bakergonj                                                                        |
| Total Investment in BDT                                  | : | 4,20,000/-                                                                                             |
| Financing                                                | : | Self BDT :3,50,000 (from existing business) – 83%<br>Required Investment BDT : 70,000 (as equity) -17% |
| Present salary/drawings from business (estimates)        | : | BDT 6,000                                                                                              |
| Proposed Salary                                          |   | BDT 7,000                                                                                              |
| i. Proposed Business % of<br>present gross profit margin | : | 20%                                                                                                    |
| ii. Estimated % of proposed gross profit margin          | : | 20%                                                                                                    |
| iii. Agreed grace period                                 | : | 2 months                                                                                               |