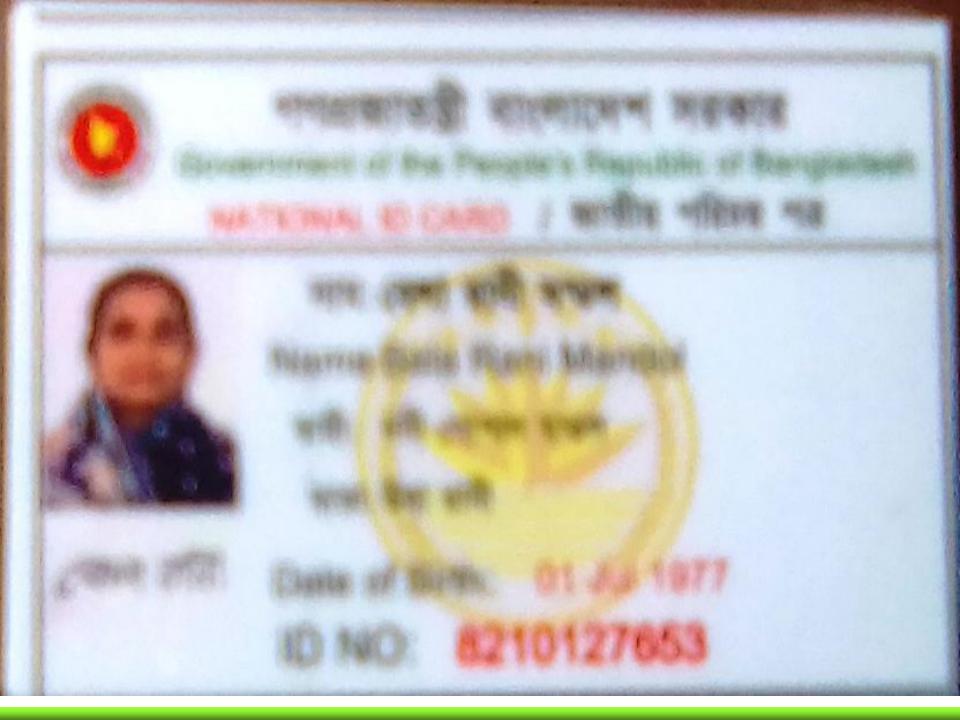

ভোটার তালিকা যাচাই এর জন্য সাময়িকভাবে ব্যবহার করতে পারেন

Search Type: National ID Enter Search Number 19950620702000006 Search

| NID                 | 19950620702000006                  |
|---------------------|------------------------------------|
| Name(bangla)        | সুমন চন্দ্র মন্ডল                  |
| Name(english)       | SUMAN CHANDRA MANDOL               |
| Birth               | 02-April-1995                      |
| Father Name         | ননী গোপাল মন্ডল                    |
| Mother Name         | বেলা রানী মন্ডল                    |
| Spouse Name         |                                    |
| Form No             | 26263003                           |
| Education           | উচ্চ মাধ্যমিক                      |
| Voter Area (Area Co | de) রংগশী (২নং ওয়ার্ড অংশ) (0617) |
| Voter Serial No     | 396                                |
| Voter No            | 060617000331                       |
| Status              | checked                            |