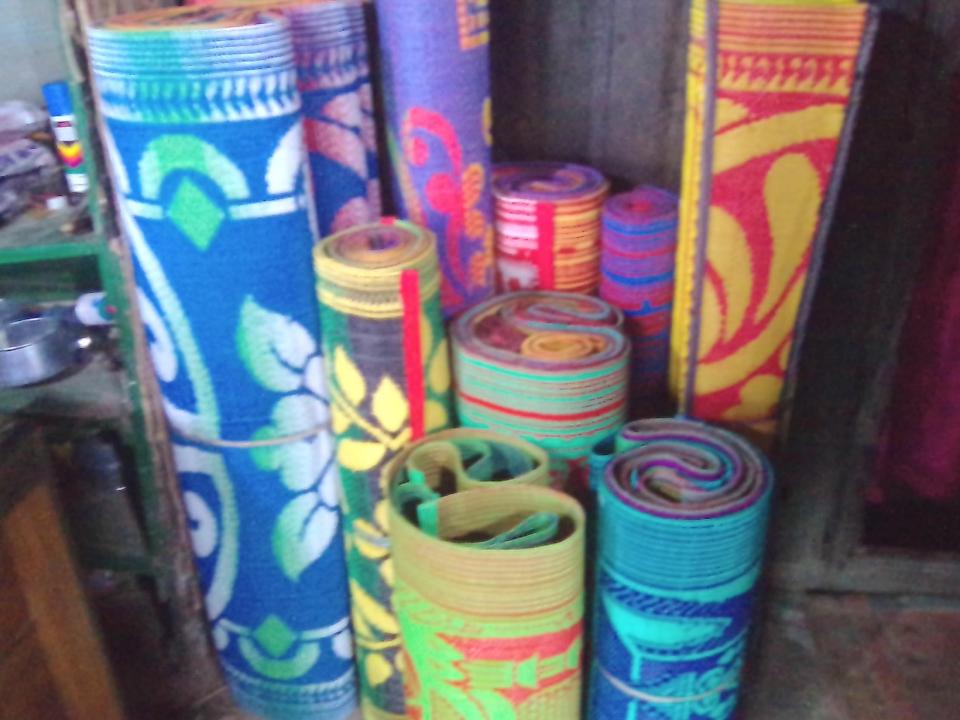

#### Present Stock item

| Product name        | Amount   |
|---------------------|----------|
| Miteset             | 1,80,000 |
| Sitalpati           | 25,000   |
| Plastric Pati       | 30,000   |
| Polithin            | 20,000   |
| Dream               | 25,000   |
| Others              | 40,000   |
| Total Present Stock | 3,20,000 |

#### **Proposed stock item**

| Product Name         | Amount |
|----------------------|--------|
| Mite set             | 50,000 |
| Plastric Pati        | 20,000 |
| Total Proposed Stock | 70,000 |