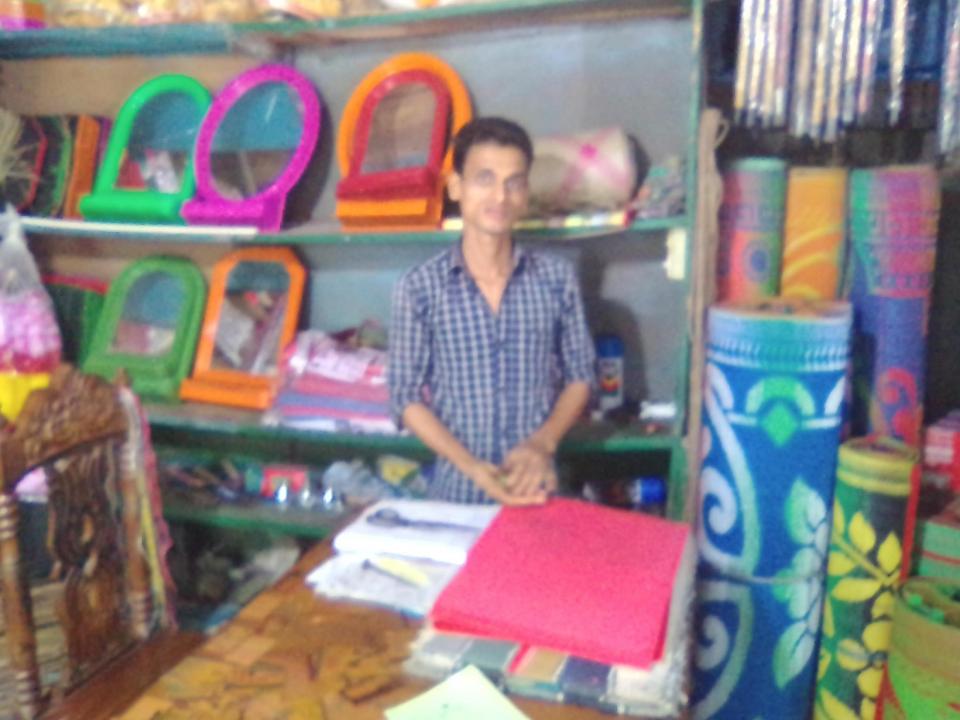

### **PROPOSED BUSINESS Info.**

| Business Name                                            | : | Sumon Store                                                                                            |
|----------------------------------------------------------|---|--------------------------------------------------------------------------------------------------------|
| Address/ Location                                        | : | Bakergonj Sador Road, Bakergonj                                                                        |
| Total Investment in BDT                                  | : | 4,20,000/-                                                                                             |
| Financing                                                | : | Self BDT :3,50,000 (from existing business) – 83%<br>Required Investment BDT : 70,000 (as equity) -17% |
| Present salary/drawings from business (estimates)        | : | BDT 6,000                                                                                              |
| Proposed Salary                                          |   | BDT 7,000                                                                                              |
| i. Proposed Business % of<br>present gross profit margin | : | 20%                                                                                                    |
| ii. Estimated % of proposed gross profit margin          | : | 20%                                                                                                    |
| iii. Agreed grace period                                 | : | 2 months                                                                                               |

#### Present Stock item

| Product name        | Amount   |
|---------------------|----------|
| Miteset             | 1,80,000 |
| Sitalpati           | 25,000   |
| Plastric Pati       | 30,000   |
| Polithin            | 20,000   |
| Dream               | 25,000   |
| Others              | 40,000   |
| Total Present Stock | 3,20,000 |

#### **Proposed stock item**

| Product Name         | Amount |
|----------------------|--------|
| Mite set             | 50,000 |
| Plastric Pati        | 20,000 |
| Total Proposed Stock | 70,000 |