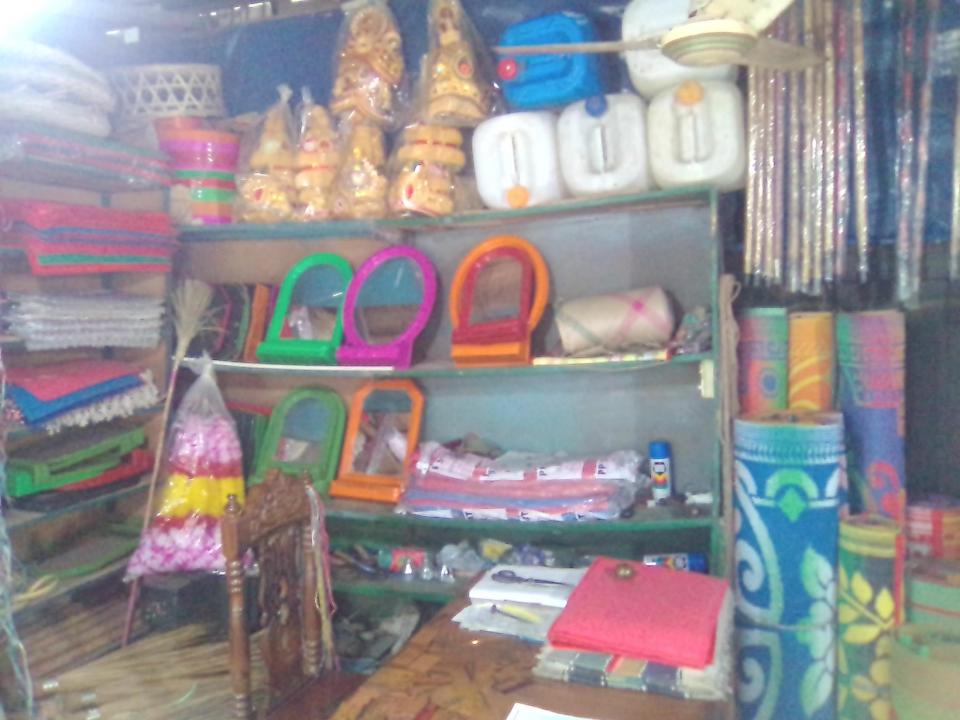

### **PROPOSED BUSINESS Info.**

| Business Name                                            | : | Sumon Store                                                                                            |
|----------------------------------------------------------|---|--------------------------------------------------------------------------------------------------------|
| Address/ Location                                        | : | Bakergonj Sador Road, Bakergonj                                                                        |
| Total Investment in BDT                                  | : | 4,20,000/-                                                                                             |
| Financing                                                | : | Self BDT :3,50,000 (from existing business) – 83%<br>Required Investment BDT : 70,000 (as equity) -17% |
| Present salary/drawings from business (estimates)        | : | BDT 6,000                                                                                              |
| Proposed Salary                                          |   | BDT 7,000                                                                                              |
| i. Proposed Business % of<br>present gross profit margin | : | 20%                                                                                                    |
| ii. Estimated % of proposed gross profit margin          | : | 20%                                                                                                    |
| iii. Agreed grace period                                 | : | 2 months                                                                                               |

#### Present Stock item

| Product name        | Amount   |
|---------------------|----------|
| Miteset             | 1,80,000 |
| Sitalpati           | 25,000   |
| Plastric Pati       | 30,000   |
| Polithin            | 20,000   |
| Dream               | 25,000   |
| Others              | 40,000   |
| Total Present Stock | 3,20,000 |

#### **Proposed stock item**

| Product Name         | Amount |
|----------------------|--------|
| Mite set             | 50,000 |
| Plastric Pati        | 20,000 |
| Total Proposed Stock | 70,000 |