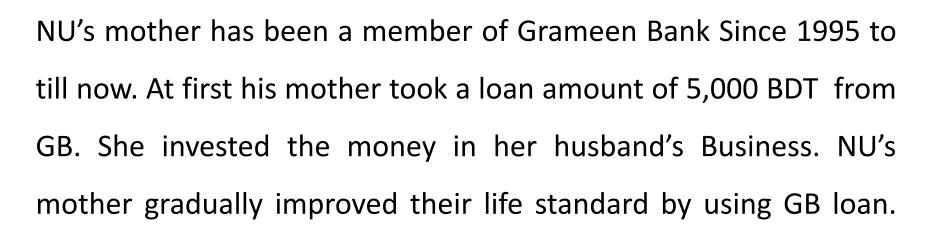

### **PROPOSED BUSINESS Info.**

| Business Name                                            | : | New Rifat Furniture Mart                                                                                 |
|----------------------------------------------------------|---|----------------------------------------------------------------------------------------------------------|
| Address/ Location                                        | : | Char Rangasree Bakergonj                                                                                 |
| Total Investment in BDT                                  | : | 2,40,000/-                                                                                               |
| Financing                                                | : | Self BDT : 1,80,000 (from existing business) - 75%<br>Required Investment BDT : 60,000 (as equity) - 25% |
| Present salary/drawings from business (estimates)        | : | BDT 8,000                                                                                                |
| Proposed Salary                                          |   | BDT 9,000                                                                                                |
| i. Proposed Business % of<br>present gross profit margin | : | 30%                                                                                                      |
| ii. Estimated % of proposed gross profit margin          | : | 30%                                                                                                      |
| iii. Agreed grace period                                 | : | 2 months                                                                                                 |