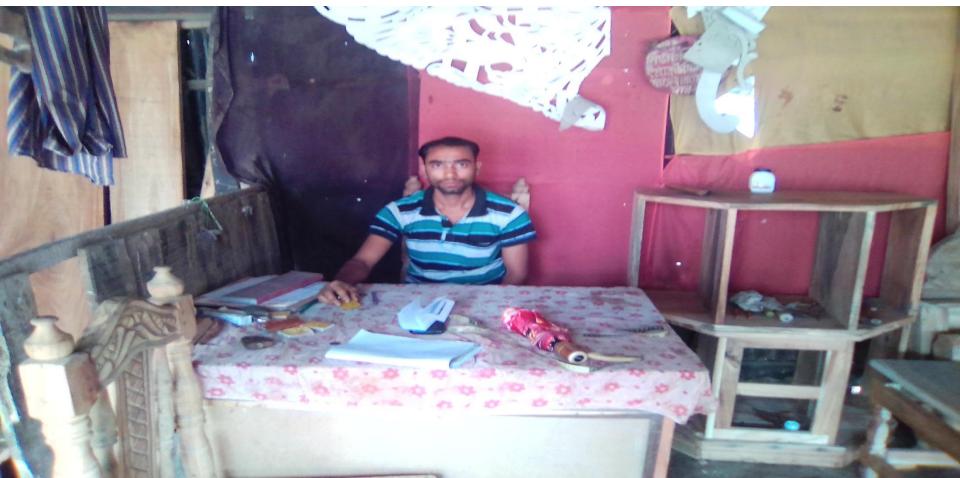

### **PROPOSED BUSINESS Info.**

| Business Name                                            | : | New Rifat Furniture Mart                                                                                 |
|----------------------------------------------------------|---|----------------------------------------------------------------------------------------------------------|
| Address/ Location                                        | : | Char Rangasree Bakergonj                                                                                 |
| Total Investment in BDT                                  | : | 2,40,000/-                                                                                               |
| Financing                                                | : | Self BDT : 1,80,000 (from existing business) - 75%<br>Required Investment BDT : 60,000 (as equity) - 25% |
| Present salary/drawings from business (estimates)        | : | BDT 8,000                                                                                                |
| Proposed Salary                                          |   | BDT 9,000                                                                                                |
| i. Proposed Business % of<br>present gross profit margin | : | 30%                                                                                                      |
| ii. Estimated % of proposed gross profit margin          | : | 30%                                                                                                      |
| iii. Agreed grace period                                 | : | 2 months                                                                                                 |