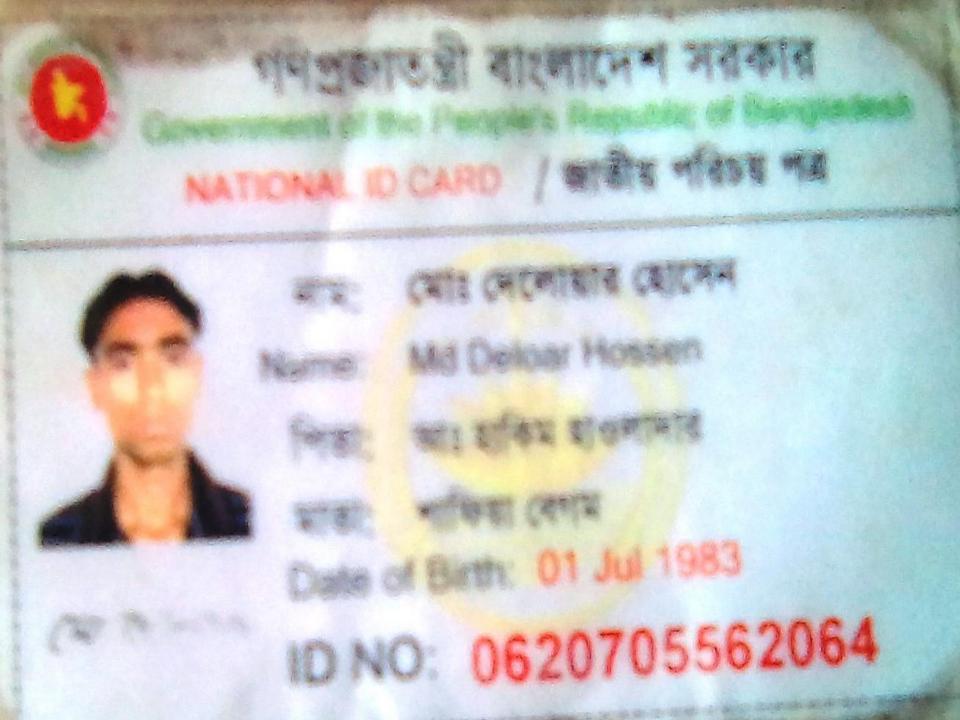

### **BRIEF BIO OF THE PROPOSED NOBIN UDYOKTA**

| Name                                                                                                                                                                           | :  | Md.Daloar Hossen                                                                                                                                                                                                                          |
|--------------------------------------------------------------------------------------------------------------------------------------------------------------------------------|----|-------------------------------------------------------------------------------------------------------------------------------------------------------------------------------------------------------------------------------------------|
| Age                                                                                                                                                                            | :  | 01/06/1983                                                                                                                                                                                                                                |
| Marital status                                                                                                                                                                 | :  | Married                                                                                                                                                                                                                                   |
| Children                                                                                                                                                                       | :  | 01 Son, 0 daughter                                                                                                                                                                                                                        |
| No. of siblings:                                                                                                                                                               | :  | 03 Brother, 02 Sister                                                                                                                                                                                                                     |
| Parent's and GB related Info<br>(i) Who is GB member<br>(ii) Mother's name<br>(iii) Father's name<br>(iv) GB member's info                                                     | :  | Mother V Father<br>Shafia Begum<br>Md.Hakim Ali Hawlader<br>Member since: 1995 to 2005.<br>Branch: Vorpasa, Bakergonj Sadar.<br>Centre no: 42/M, Group: 03,Loni no:3584, First<br>Ioan: 5000/-<br>Existing Ioan: 25,000, Outstanding: N/A |
| <i>Further Information:</i><br>(v) Who pays GB loan installment<br>(vi) Mobile lady<br>(vii) Grameen Education Loan<br>(viii) Any other loan like GCCN, GKF etc<br>(ix) Others | :: | N/A<br>N/A<br>N/A<br>N/A<br>N/A                                                                                                                                                                                                           |
| Education                                                                                                                                                                      | :  | Seven                                                                                                                                                                                                                                     |