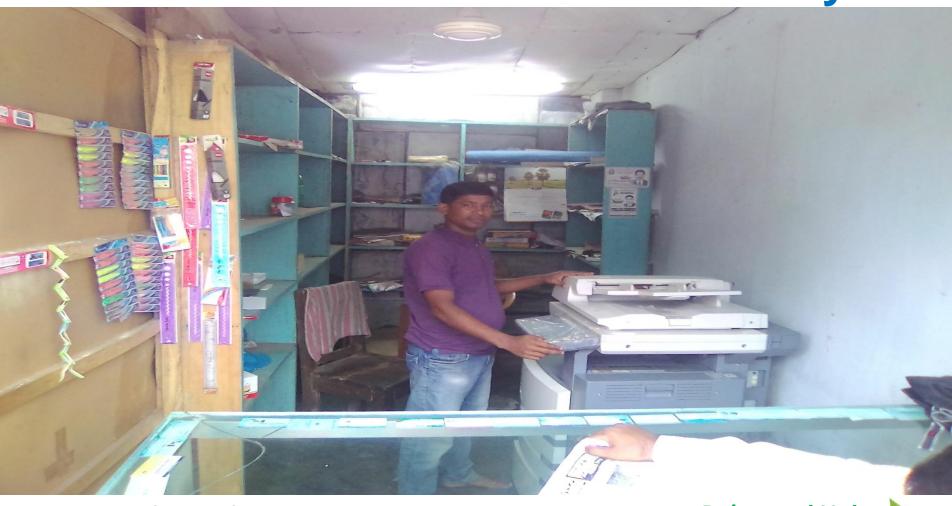

# Photographs

#### PROPOSED BUSINESS Info.

| Business Name                                         | : | Janata Fatostate and Stationary                                                                     |
|-------------------------------------------------------|---|-----------------------------------------------------------------------------------------------------|
| Address/ Location                                     | : | Bakergonj Bandor.                                                                                   |
| Total Investment in BDT                               | : | 3,60,000/-                                                                                          |
| Financing                                             | : | Self BDT : 2,80,000(from existing business) - 78% Required Investment BDT : 80,000 (as equity) -22% |
| Present salary/drawings from business (estimates)     | : | BDT 8,000                                                                                           |
| Proposed Salary                                       |   | BDT 9,000                                                                                           |
| i. Proposed Business % of present gross profit margin | : | 60%                                                                                                 |
| ii. Estimated % of proposed gross profit margin       | : | 60%                                                                                                 |
| iii. Agreed grace period                              | : | 2 months                                                                                            |