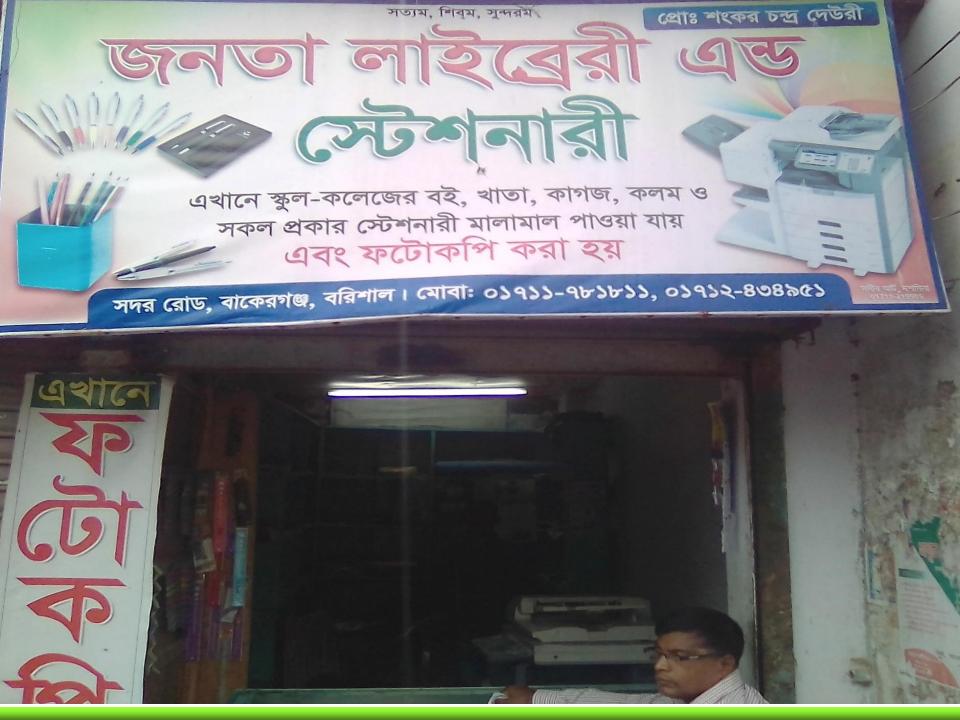

### **Janata Photostat and Stationary**

<u>Project by</u>: Sanker Chandra Dewari NU Identified by: Md. Mizanur Rahman Verified By: Md. Moksed Ali

Bakergonj Unit
Anchal- 6

#### PROPOSED BUSINESS Info.

| Business Name                                         | : | Janata Fatostate and Stationary                                                                     |
|-------------------------------------------------------|---|-----------------------------------------------------------------------------------------------------|
| Address/ Location                                     | : | Bakergonj Bandor.                                                                                   |
| Total Investment in BDT                               | : | 3,60,000/-                                                                                          |
| Financing                                             | : | Self BDT : 2,80,000(from existing business) - 78% Required Investment BDT : 80,000 (as equity) -22% |
| Present salary/drawings from business (estimates)     | : | BDT 8,000                                                                                           |
| Proposed Salary                                       |   | BDT 9,000                                                                                           |
| i. Proposed Business % of present gross profit margin | : | 60%                                                                                                 |
| ii. Estimated % of proposed gross profit margin       | : | 60%                                                                                                 |
| iii. Agreed grace period                              | : | 2 months                                                                                            |