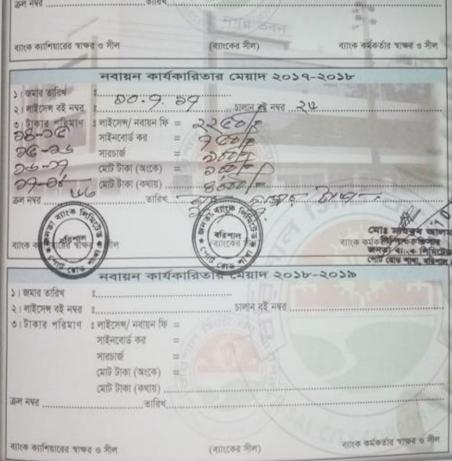

#### त्तिनाल भिष्टि कर्स्नास्त्रनल तित्रगाल

ট্রেড লাইসেন্স (TRADE LICENCE)

No.: 02395

क्ट्रम मण्ड-

112

লাইসেন্স ইস্যুর বিবরণ ইস্যুর নম্বর ক্রিমিক নম্বর তারিখ 1220

বরিবাল সিটি কর্ণোরেশন, বরিবাল

সরকার প্রণীত বরিশাল সিটি কর্পোরেশন আদর্শ কর ভফসিল ২০০৪ এর ৭৬ নং অনুচ্ছেদ অনুযায়ী পেশা, বাবসা-বাশিক্ষা জীবিকা-বৃত্তির উপর আরোপিত কর আদায়ের লক্ষ্যে নিম্মে বর্ণিত ব্যক্তি/প্রতিষ্ঠানের অণুকৃলে এ ট্রেড লাইসেল ইস্যু করা হলে