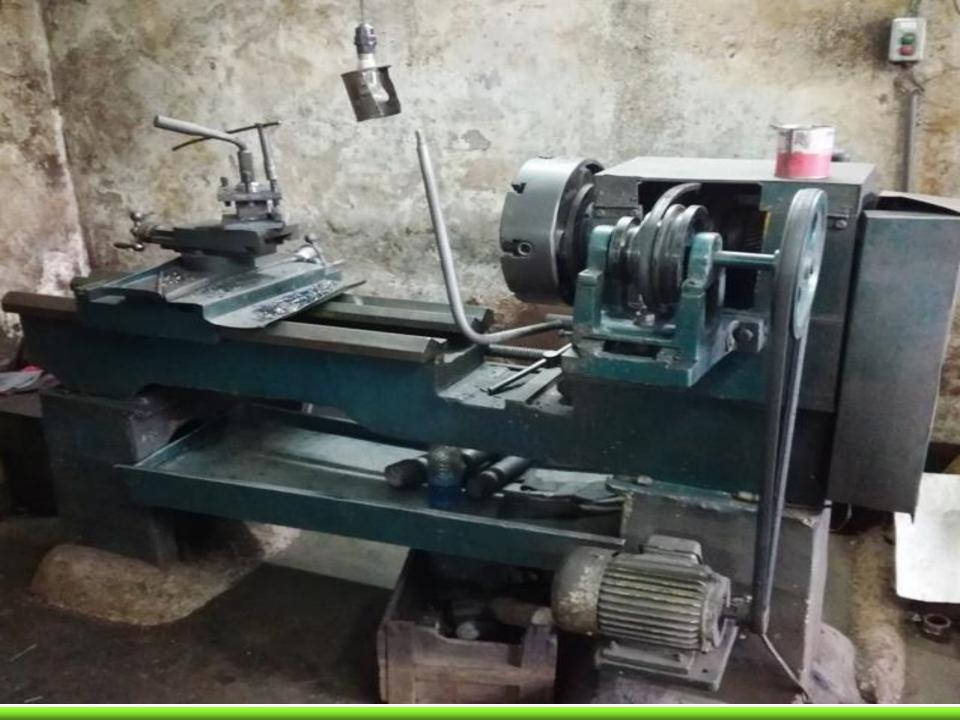

f Product                               | 90,000          | 0               |
| 2.3 | Investment Pay Back (Including Ownership Tr. Fee) | 54,000          | 54,000          |
|     | Total Cash Outflow                                | 1,44,000        | 54,000          |
| 3.0 | Net Cash Surplus                                  | 3,72,000        | 8,01,000        |

### **SWOT Analysis**



# STRENGTH

- Business Experience and Skill
- Maintain Daily accounts
- 10 hours shop open
- No loan against business
- Located beside Road

## WEAKNESS

- Lack of investment
- Credit Sale

### **O**PPORTUNITIES

- Expansion of Business
- Increasing the number of Customer
- Have chance to grab new customer

### THREATS

- Fire.
- Theft.
- Political Instability may reduce the sale.

# Photographs



















#### গণপ্রজাতন্ত্রী বাংলাদেশ সরকার Government ও শত্রুeople's Republic of Bangladesh NATIONAL ID CARD / জাতীয় পরিচয় পত্র



75127X

নাম: মোঃনোহাগ

Name: Md.Sohag

পিতা: মোঃসেলিম শিকদার

মাতা: মোসাঃশিরিন আক্রার

Date of Birth: 18 Aug 1985

ID NO: 0695109167481

এই কার্ডটি গণপ্রজাতন্ত্রী বাংলাদেশ সরকারের স্পতি। কার্ডটি ব্যবহারকারী ব্যতীত অন্য কোথাও পাওয়া গেলে নিকটছ পোষ্ট অফিলে জমা দেয়ার জন্য অনুরোধ করা হলো।

িকানা: বাড়ি নং: নসিব ইঞ্জিনিয়ারিং ওয়ার্কসপ, রাস্তা নং/নাম: দক্ষিন চক্রাজার, ডাকঘর: বরিশাল - ৮২০০, বরিশাল সদর (কোতয়া নী), বরিশাল সিটি কর্পোরেশন, বরিশাল



প্রদানের তারিখ: ২৭/১১/২০০৭



#### গণপ্রজাতন্ত্রী বাংলাদেশ সরকার Government of the People's Republic of Bangladesh NATIONAL ID CARD / জাতীয় পরিচয় পত্র



footo N

নাম: শিরিন বেগম

Name: Sirin Begum

স্বামী: সেলিম শিকদ