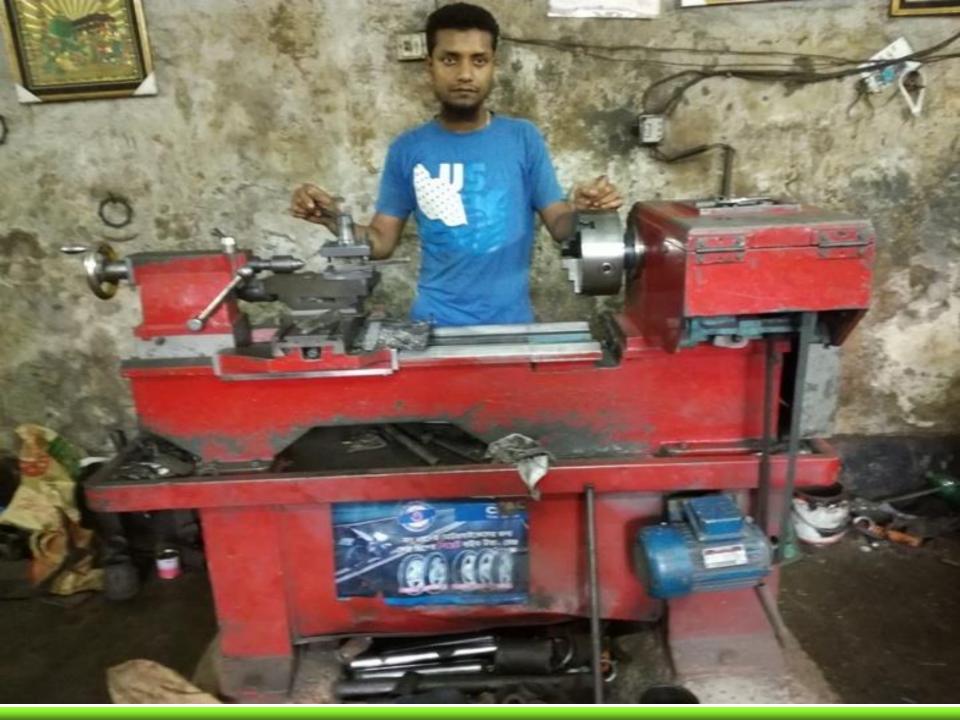

### PRESENT & PROPOSED INVESTMENT Breakdown

| Present Stock item  |          |  |  |  |  |
|---------------------|----------|--|--|--|--|
| Product name Amount |          |  |  |  |  |
| Led Machine(1,2)    | 3,30,000 |  |  |  |  |
| Boning Machine      | 1,00,000 |  |  |  |  |
| Others Instrument   | 1,00,000 |  |  |  |  |
| Total Present Stock | 5,30,000 |  |  |  |  |

| Proposed stock item  |        |  |  |  |  |
|----------------------|--------|--|--|--|--|
| Product Name Amount  |        |  |  |  |  |
| Led Machine 3        | 90,000 |  |  |  |  |
| Total Proposed Stock | 90,000 |  |  |  |  |

# Photographs