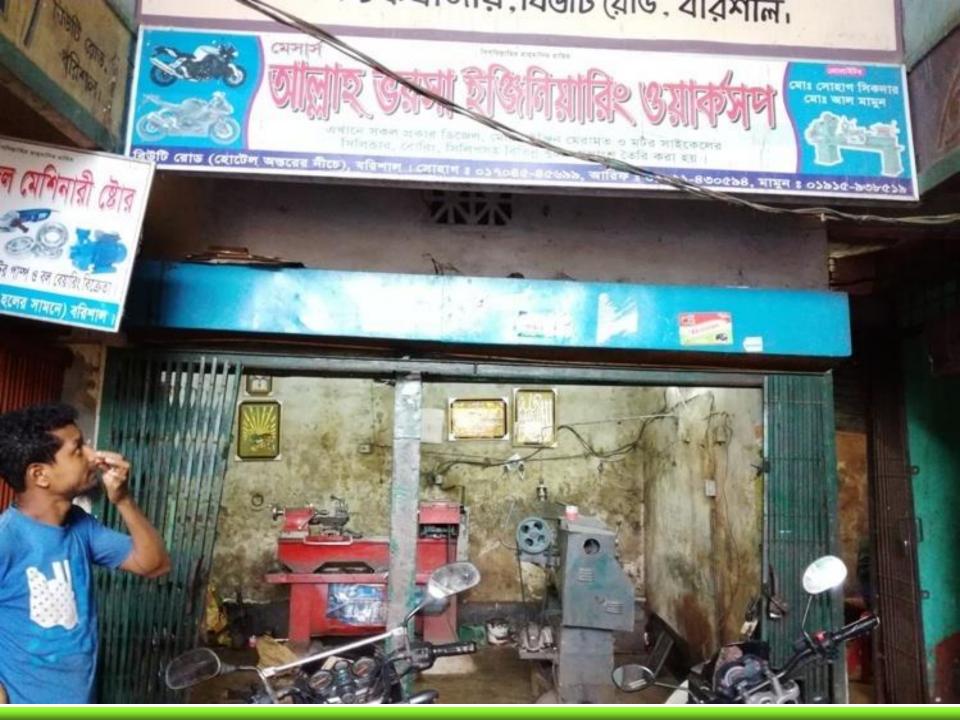

uct                               | 90,000          | 0               |
| 2.3 | Investment Pay Back (Including Ownership Tr. Fee) | 54,000          | 54,000          |
|     | Total Cash Outflow                                | 1,44,000        | 54,000          |
| 3.0 | Net Cash Surplus                                  | 3,72,000        | 8,01,000        |

### **SWOT Analysis**



# STRENGTH

- Business Experience and Skill
- Maintain Daily accounts
- 10 hours shop open
- No loan against business
- Located beside Road

## WEAKNESS

- Lack of investment
- Credit Sale

### **O**PPORTUNITIES

- Expansion of Business
- Increasing the number of Customer
- Have chance to grab new customer

### THREATS

- Fire.
- Theft.
- Political Instability may reduce the sale.

# Photographs



















#### গণপ্রজাতন্ত্রী বাংলাদেশ সরকার Government ও শত্রুeople's Republic of Bangladesh NATIONAL ID CARD / জাতীয় পরিচয় পত্র



75127X

নাম: মোঃনোহাগ

Name: Md.Sohag

পিতা: মোঃসেলিম শিকদার

মাতা: মোসাঃশিরিন আক্রার

Date of Birth: 18 Aug 1985

ID NO: 0695109167481

এই কার্ডটি গণপ্রজাতন্ত্রী বাংলাদেশ সরকারের স্পতি। কার্ডটি ব্যবহারকারী ব্যতীত অন্য কোথাও পাওয়া গেলে নিকটছ পোষ্ট অফিলে জমা দেয়ার জন্য অনুরোধ করা হলো।

িকানা: বাড়ি নং: নসিব ইঞ্জিনিয়ারিং ওয়ার্কসপ, রাস্তা নং/নাম: দক্ষিন চক্রাজার, ডাকঘর: বরিশাল - ৮২০০, বরিশাল সদর (কোতয়া নী), বরিশাল সিটি কর্পোরেশন, বরিশাল



প্রদানের তারিখ: ২৭/১১/২০০৭



#### গণপ্রজাতন্ত্রী বাংলাদেশ সরকার Government of the People's Republic of Bangladesh NATIONAL ID CARD / জাতীয় পরিচয় পত্র



footo N

নাম: শিরিন বেগম

Name: Sirin Begum

স্বামী: সেলিম শিকদার

মা