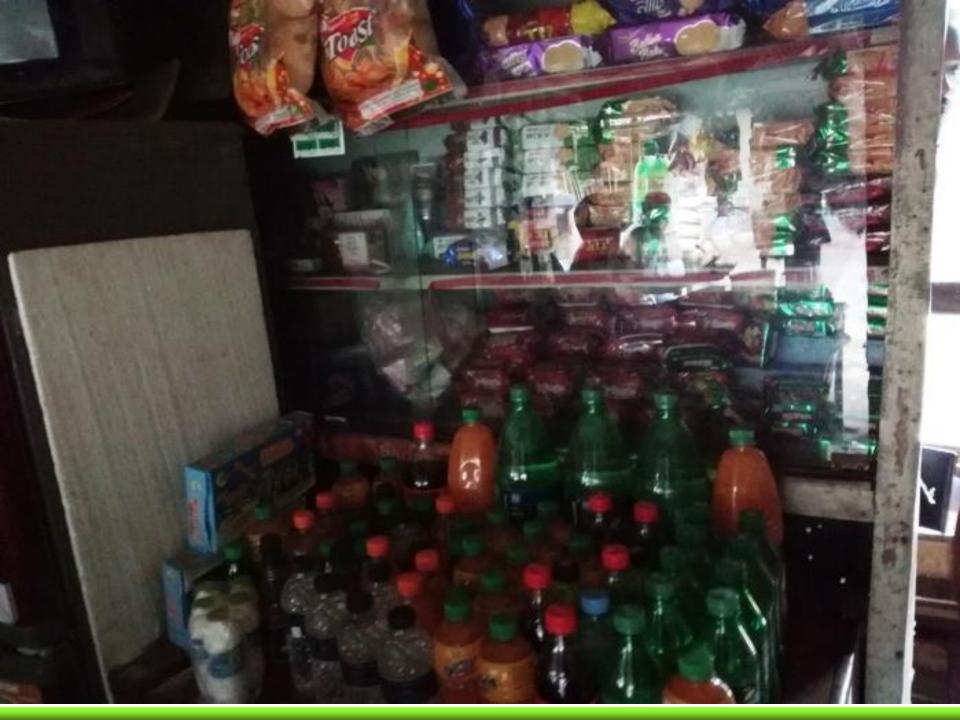

#### **PRESENT & PROPOSED INVESTMENT Breakdown**

| Present Stock item  |        |  |  |  |
|---------------------|--------|--|--|--|
| Product name        | Amount |  |  |  |
| Confectionery       | 10,000 |  |  |  |
| Bakery              | 5,000  |  |  |  |
| Cold Drinks         | 20,000 |  |  |  |
| Others              | 10,000 |  |  |  |
| Total Present Stock | 45,000 |  |  |  |

| Proposed stock item        |        |  |  |  |
|----------------------------|--------|--|--|--|
| Product Name               | Amount |  |  |  |
| Deep Fridge                | 30,000 |  |  |  |
| Confectionery              | 10,000 |  |  |  |
| Cold Drinks                | 5,000  |  |  |  |
| Others                     | 5,000  |  |  |  |
| Total Proposed Stock50,000 |        |  |  |  |