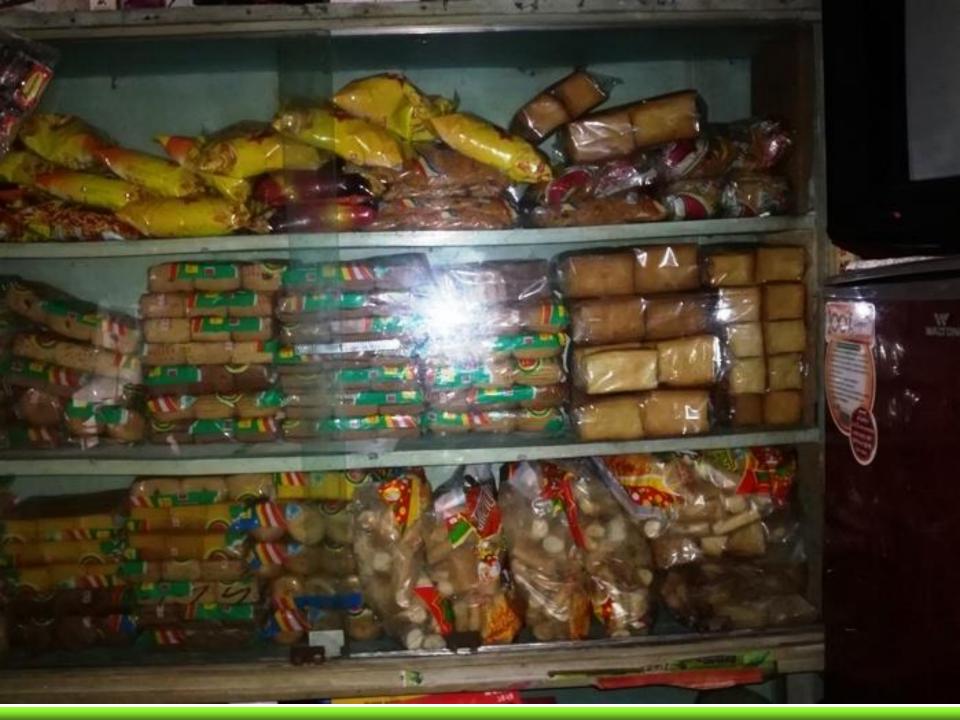

#### **PRESENT & PROPOSED INVESTMENT Breakdown**

| Present Stock item  |        |  |  |  |
|---------------------|--------|--|--|--|
| Product name        | Amount |  |  |  |
| Confectionery       | 10,000 |  |  |  |
| Bakery              | 5,000  |  |  |  |
| Cold Drinks         | 20,000 |  |  |  |
| Others              | 10,000 |  |  |  |
| Total Present Stock | 45,000 |  |  |  |

| Proposed stock item        |        |  |  |  |
|----------------------------|--------|--|--|--|
| Product Name               | Amount |  |  |  |
| Deep Fridge                | 30,000 |  |  |  |
| Confectionery              | 10,000 |  |  |  |
| Cold Drinks                | 5,000  |  |  |  |
| Others                     | 5,000  |  |  |  |
| Total Proposed Stock50,000 |        |  |  |  |