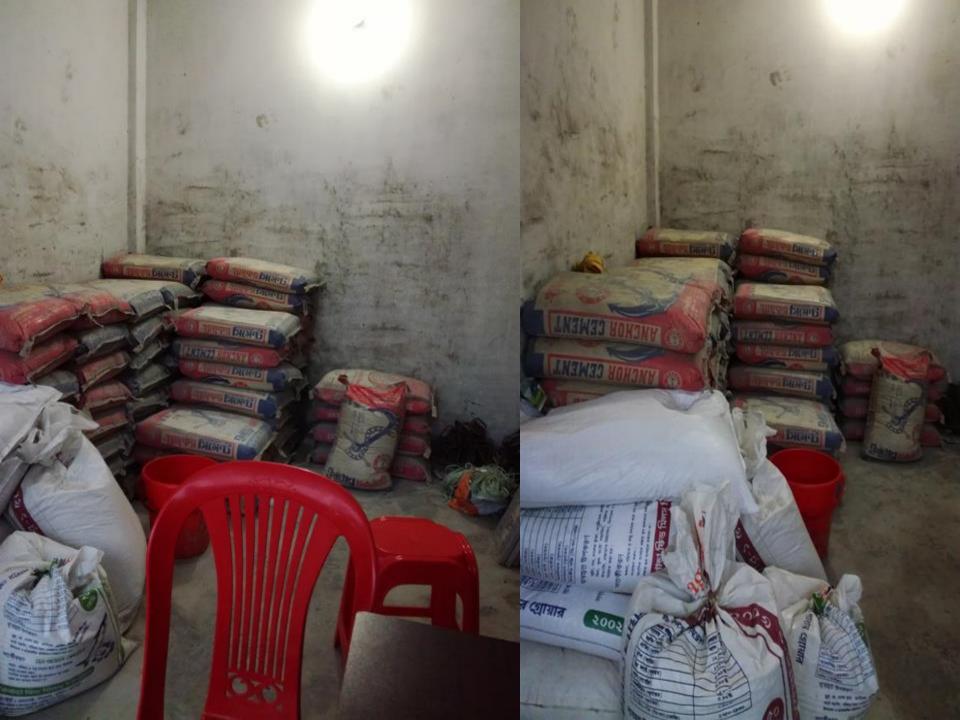

#### **PRESENT & PROPOSED INVESTMENT Breakdown**

| Present Stock item              |         |  |  |  |
|---------------------------------|---------|--|--|--|
| Product name                    | Amount  |  |  |  |
| Cement                          | 74,000  |  |  |  |
| Road                            | 185,000 |  |  |  |
| Pangas                          | 96,000  |  |  |  |
| Ruai, Mrigal, Katol,<br>Talapia | 195,000 |  |  |  |
| Tangra, Shing, Foloi            | 20,000  |  |  |  |
| Total Present Stock             | 570,000 |  |  |  |

| Proposed stock item  |        |  |
|----------------------|--------|--|
| Product Name         | Amount |  |
| Cement               | 70,000 |  |
| Pangas               | 10,000 |  |
| Total Proposed Stock | 80,000 |  |