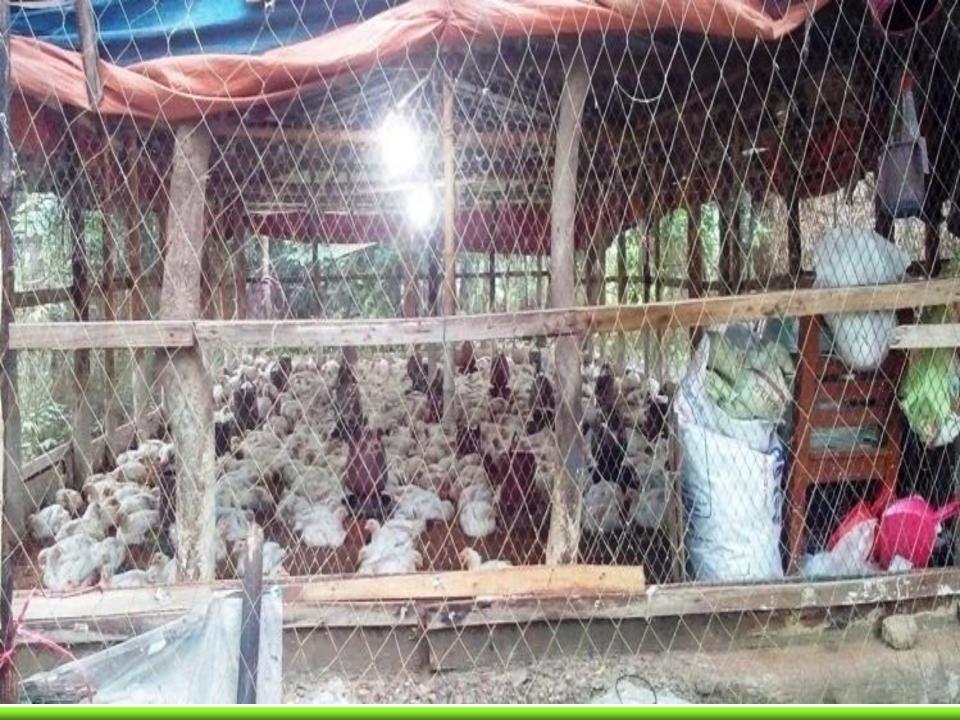

#### PRESENT & PROPOSED INVESTMENT Breakdown

| Present Stock item  |          |  |
|---------------------|----------|--|
| Product name        | Amount   |  |
| Chicken             | 55,000   |  |
| Feed                | 65,000   |  |
| Shad                | 2,000    |  |
| Medicine            | 3,000    |  |
| Fish                | 20,000   |  |
| Total Present Stock | 1,45,000 |  |

| Proposed stock item  |        |  |
|----------------------|--------|--|
| Product Name Amoun   |        |  |
| Feed                 | 30,000 |  |
| Fish                 | 30,000 |  |
| Medicine             | 10,000 |  |
| Total Proposed Stock | 70,000 |  |