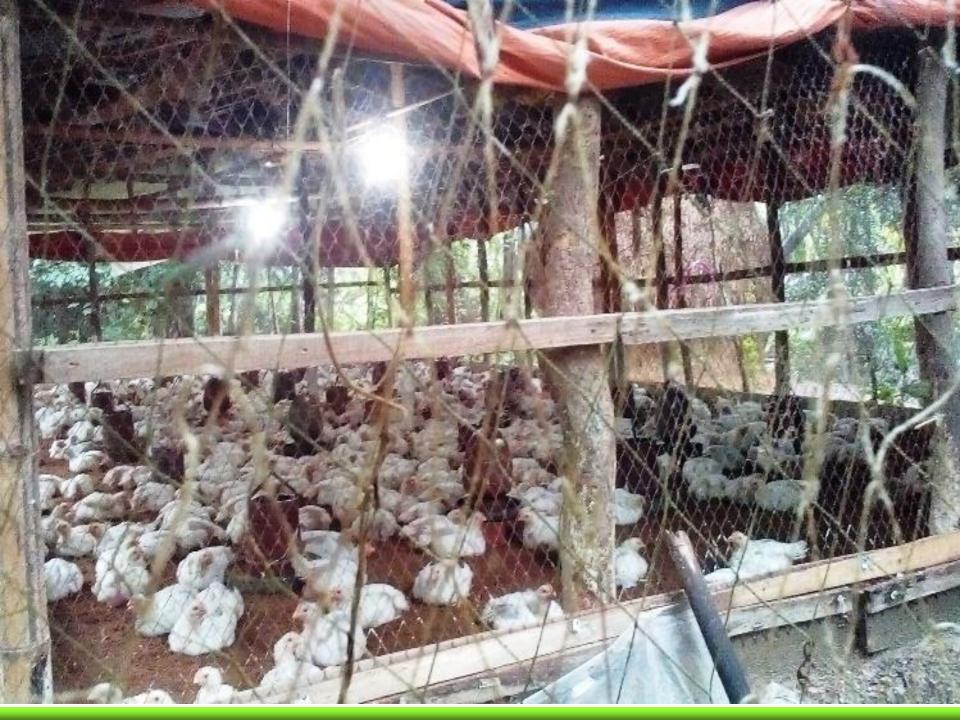

#### PRESENT & PROPOSED INVESTMENT Breakdown

| Present Stock item  |          |  |
|---------------------|----------|--|
| Product name        | Amount   |  |
| Chicken             | 55,000   |  |
| Feed                | 65,000   |  |
| Shad                | 2,000    |  |
| Medicine            | 3,000    |  |
| Fish                | 20,000   |  |
| Total Present Stock | 1,45,000 |  |

| Proposed stock item  |        |  |
|----------------------|--------|--|
| Product Name Amoun   |        |  |
| Feed                 | 30,000 |  |
| Fish                 | 30,000 |  |
| Medicine             | 10,000 |  |
| Total Proposed Stock | 70,000 |  |